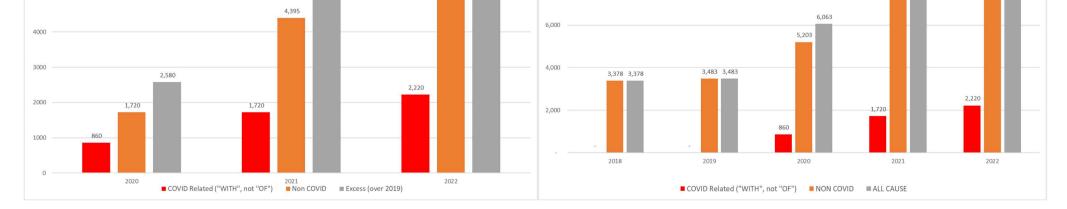

# CANADA PLUS PROVINCES WITH UPDATED DATA ALL CAUSE MORTALITY DATA – BRITISH COLUMBIA Stats Canada Data as of July 13th, 2023

What is really killing Canadians since 2020? Why do we no longer see data on 'By Vaccine Status' or 'Co-Morbidities'? <u>https://www150.statcan.gc.ca/n1/daily-quotidien/221208/dq221208f-cansim-eng.htm</u>

| Statistics<br>Canada                                                                     | Statistique<br>Canada<br>25,000 —        | )                                                                                                                                             |                                                              | Britis                                                                       | sh Colun                                   | nbia                                       | All Ca                                           | USE N                                                      | lortali<br>If-cansim-eng.htm                       | ty<br><sup>"</sup>                              |                                            |                                            |                                            |
|------------------------------------------------------------------------------------------|------------------------------------------|-----------------------------------------------------------------------------------------------------------------------------------------------|--------------------------------------------------------------|------------------------------------------------------------------------------|--------------------------------------------|--------------------------------------------|--------------------------------------------------|------------------------------------------------------------|----------------------------------------------------|-------------------------------------------------|--------------------------------------------|--------------------------------------------|--------------------------------------------|
| luly 13th, 2023                                                                          | 20,000 —                                 |                                                                                                                                               | Age at                                                       | time of death, (<br>time of death, 4<br>time of death, 6<br>time of death, 8 | 15 to 64 years                             |                                            |                                                  |                                                            |                                                    |                                                 |                                            |                                            |                                            |
| Updated 1pm ET July 13th, 2023                                                           | 15,000                                   |                                                                                                                                               |                                                              |                                                                              |                                            |                                            |                                                  |                                                            |                                                    |                                                 |                                            |                                            |                                            |
|                                                                                          | 5,000 —                                  |                                                                                                                                               |                                                              |                                                                              |                                            |                                            |                                                  |                                                            |                                                    |                                                 |                                            |                                            |                                            |
| Age at time of deat<br>Age at time of deat<br>Age at time of deat<br>Age at time of deat | th, 45 to 64 years<br>th, 65 to 84 years | 2010         2011           1,540         1,545           5,005         5,220           13,020         13,780           11,040         11,975 | 2012<br>1,470<br>5,155<br>13,625<br>12,130                   | 2013<br>1,560<br>5,260<br>14,055<br>12,270                                   | 2014<br>1,565<br>5,280<br>14,240<br>12,635 | 2015<br>1,630<br>5,340<br>14,695<br>13,485 | 2016<br>1,980<br>5,785<br>15,485<br>13,955       | 2017<br>2,190<br>5,815<br>15,730<br>14,660                 | 2018<br>2,310<br>5,850<br>15,710<br>14,465         | 2019<br>2,015<br>5,525<br>16,215<br>14,740      | 2020<br>2,455<br>6,135<br>17,185<br>15,265 | 2021<br>2,830<br>6,890<br>19,155<br>15,740 | 2022<br>2,980<br>6,645<br>20,055<br>17,075 |
| Statistics<br>Canada<br>Jpdated 1pm ET J<br>9000                                         | Canada                                   | British Columbia Exce<br><u>https://www150.statcan.gc.ca</u> /                                                                                | ss Deaths (Over 2019<br><del>/n1/daily-guotidien/22120</del> | baseline)<br>8/dq221208f-cansin                                              | n-eng.htm<br>8,285                         | <b>Upda</b><br>14,000                      | Statistics Sta<br>Canada Ca<br>ted 1pm ET July 1 | atistique British Co<br>Inada<br><i>3th, 2023</i> https:// | olumbia Excess D<br><del>/www150.statcan.gc.</del> | eaths (Over 10 Y<br><i>ca/n1/daily-quotidic</i> | ear Average (201<br>m/221208/dq221208      | 0-2019)<br>§ <del>[-cansim-eng.htm</del>   |                                            |
| 2000<br>7000<br>6000<br>5000                                                             |                                          |                                                                                                                                               | 6,115                                                        |                                                                              | 6,065                                      | 12,000                                     |                                                  |                                                            |                                                    |                                                 | 7,878                                      | ,598                                       | 9,548                                      |

Page | 3 of 14