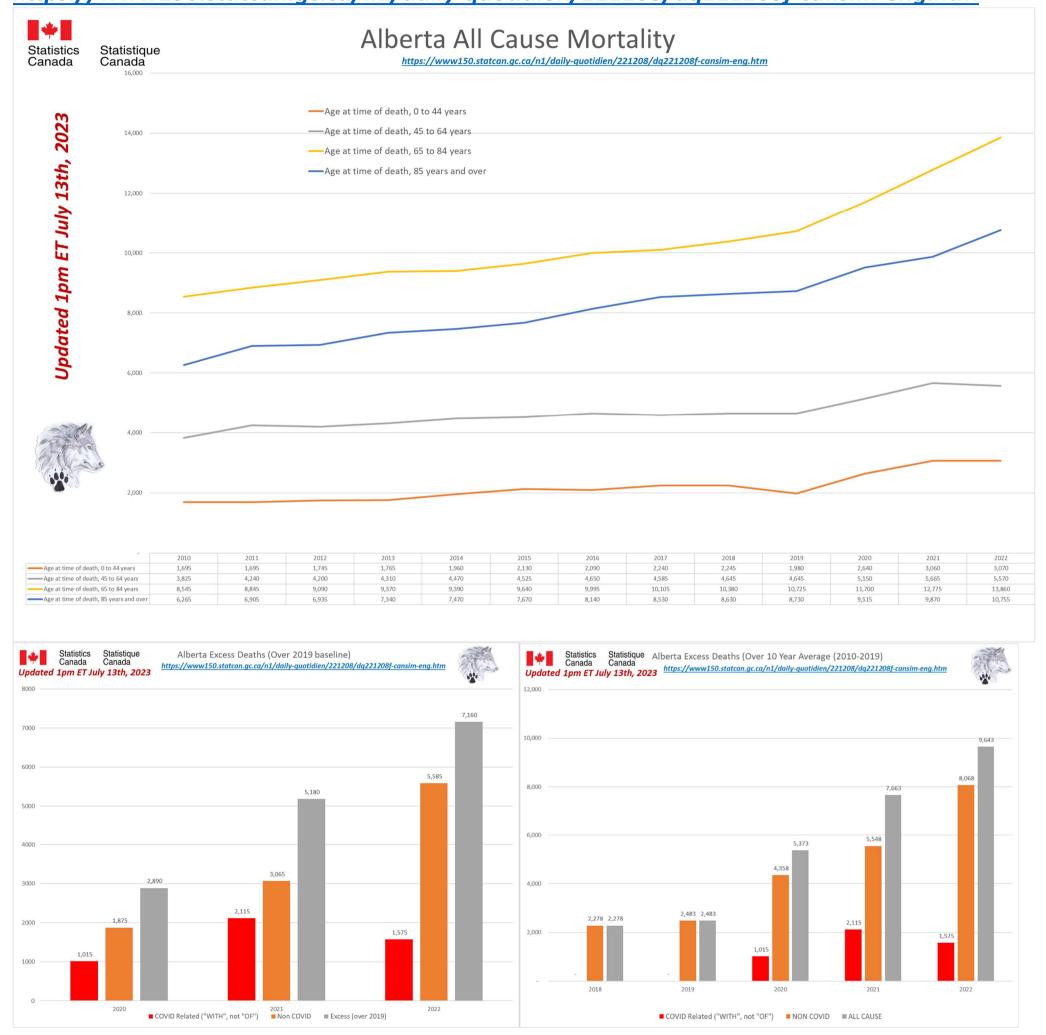

# CANADA PLUS PROVINCES WITH UPDATED DATA ALL CAUSE MORTALITY DATA – ALBERTA A Stats Canada Data as of July 13th, 2023

What is really killing Canadians since 2020?

Why do we no longer see data on 'By Vaccine Status' or 'Co-Morbidities'? <u>https://www150.statcan.gc.ca/n1/daily-quotidien/221208/dq221208f-cansim-eng.htm</u>

Page | 2 of 14

DECEMBER 2024 UPDATE NOW AVAILABLE. https://dksdata.com/Excess/allcausecanadaDecember2024.pdf

# This is much worse than this shows as data is still missing for 2021 and 2022.