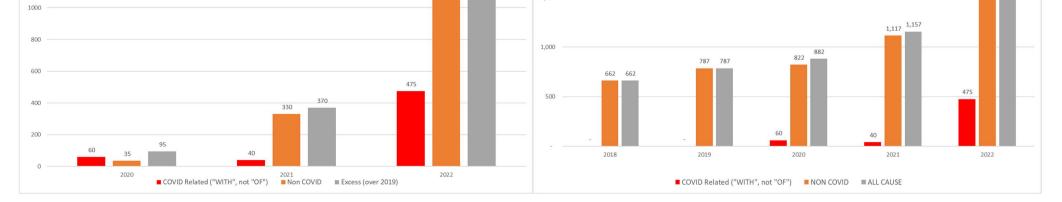

# CANADA PLUS PROVINCES WITH UPDATED DATA ALL CAUSE MORTALITY DATA – NEW BRUNSWICK Stats Canada Data as of July 13th, 2023

What is really killing Canadians since 2020?

Why do we no longer see data on 'By Vaccine Status' or 'Co-Morbidities'? https://www150.statcan.gc.ca/n1/daily-quotidien/221208/dq221208f-cansim-eng.htm

Page | 6 of 14