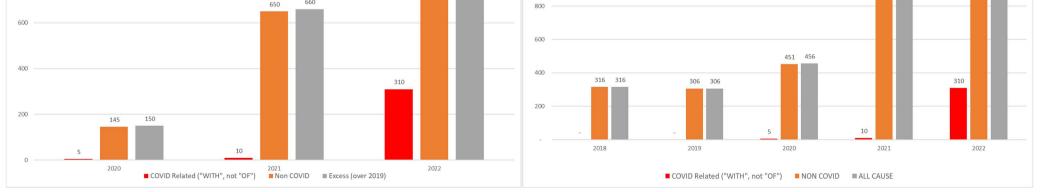

# CANADA PLUS PROVINCES WITH UPDATED DATA ALL CAUSE MORTALITY DATA – NEWFOUNDLAND & LABRADOR A Stats Canada Data as of July 13th, 2023

What is really killing Canadians since 2020?

Why do we no longer see data on 'By Vaccine Status' or 'Co-Morbidities'? https://www150.statcan.gc.ca/n1/daily-quotidien/221208/dq221208f-cansim-eng.htm