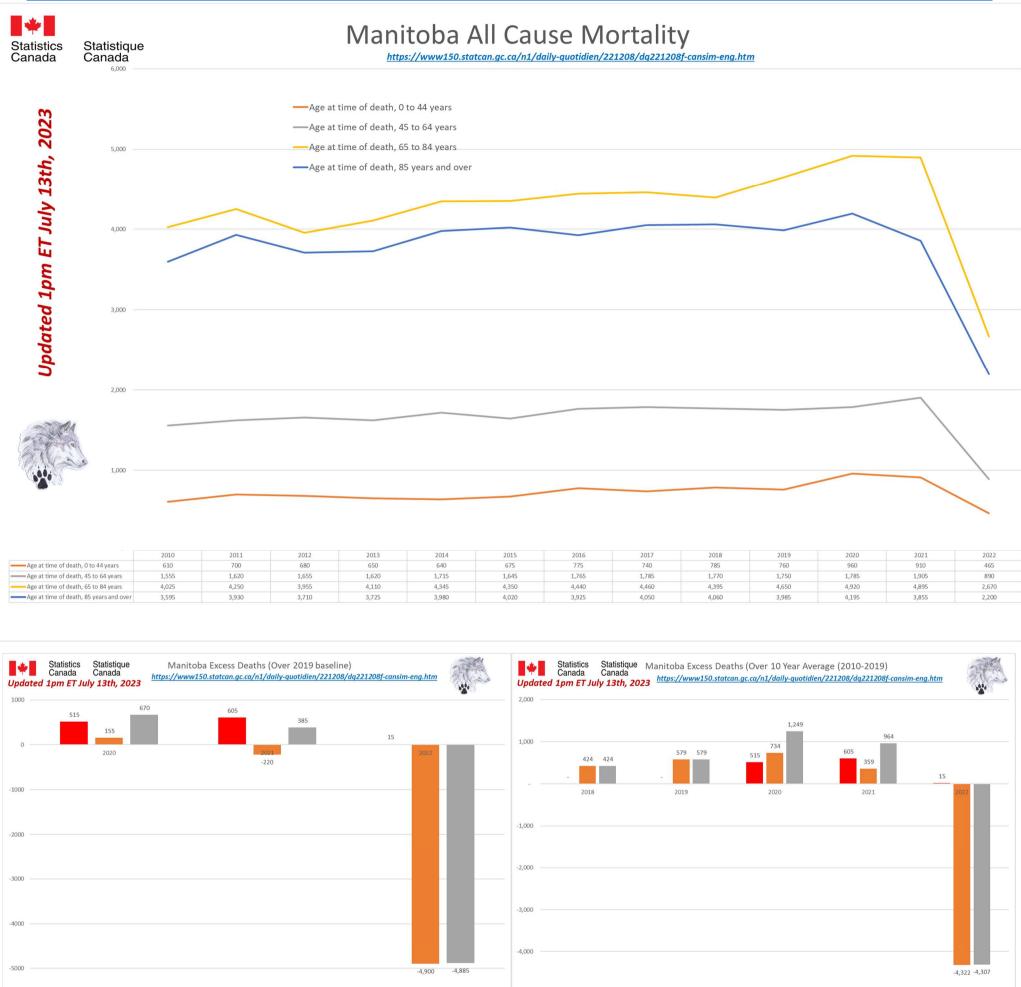

# This is much worse than this shows as data is still missing for 2021 and 2022.