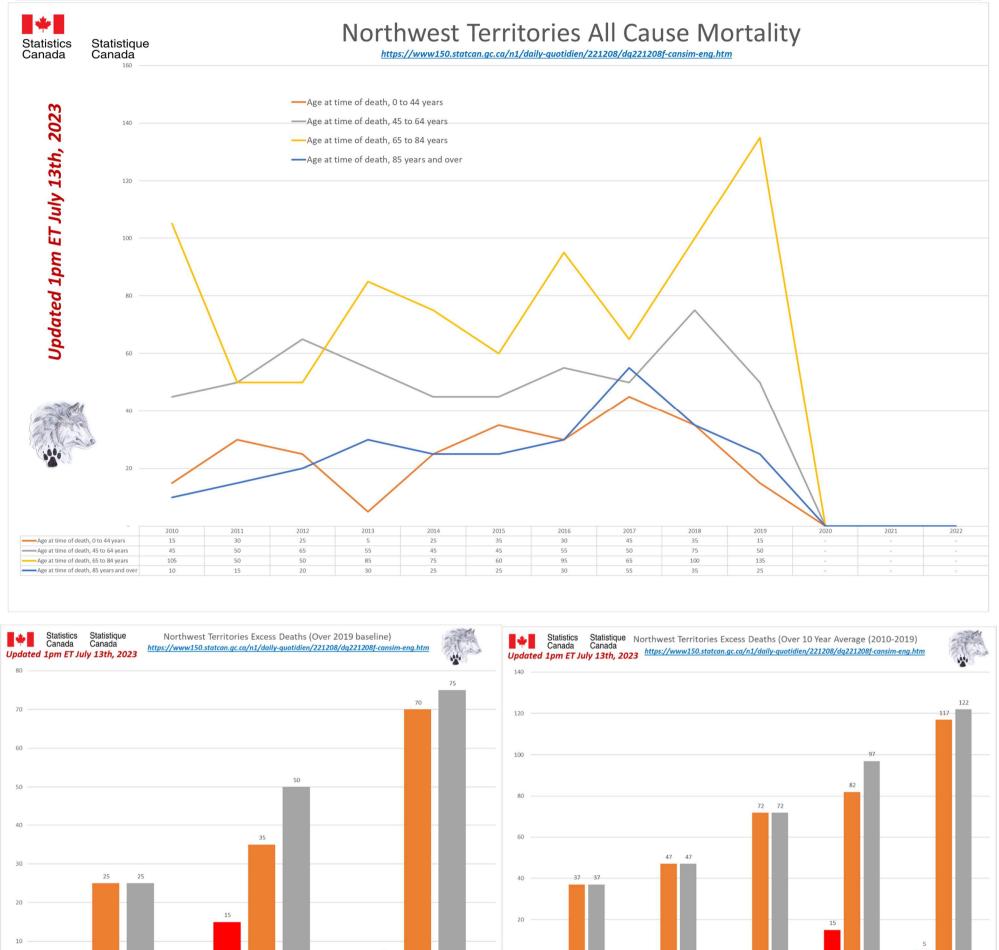

# This is much worse than this shows as data is still missing for 2021 and 2022.