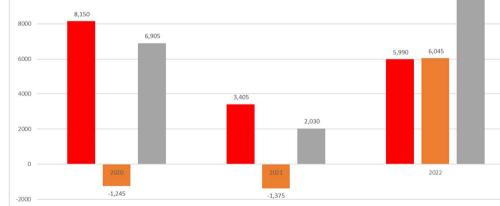

# CANADA PLUS PROVINCES WITH UPDATED DATA ALL CAUSE MORTALITY DATA - CANADA Stats Canada Data as of July 13th, 2023

What is really killing Canadians since 2020?

Why do we no longer see data on 'By Vaccine Status' or 'Co-Morbidities'? https://www150.statcan.gc.ca/n1/daily-quotidien/221208/dq221208f-cansim-eng.htm