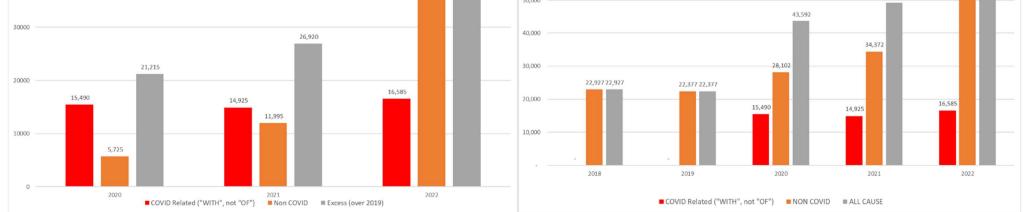

# CANADA PLUS PROVINCES WITH UPDATED DATA ALL CAUSE MORTALITY DATA - CANADA Stats Canada Data as of July 13th, 2023

What is really killing Canadians since 2020?

Why do we no longer see data on 'By Vaccine Status' or 'Co-Morbidities'? https://www150.statcan.gc.ca/n1/daily-quotidien/221208/dq221208f-cansim-eng.htm

| r July 13th, 2023               | 160,000<br>140,000<br>120,000<br>100,000 |           | Age at t       | time of death, 0 i<br>time of death, 45<br>time of death, 65<br>time of death, 85 | 5 to 64 years<br>5 to 84 years |                |                |                |                |                |                |                |                |
|---------------------------------|------------------------------------------|-----------|----------------|-----------------------------------------------------------------------------------|--------------------------------|----------------|----------------|----------------|----------------|----------------|----------------|----------------|----------------|
| m ET July 13th, 2023            | 120,000                                  |           | Age at t       | time of death, 45                                                                 | 5 to 64 years<br>5 to 84 years |                |                |                |                |                |                |                |                |
| m ET July 13th, 202             | 120,000                                  |           | Age at t       | time of death, 65                                                                 | 5 to 84 years                  |                |                |                |                |                |                |                |                |
| m ET July 13th, 2               | _                                        |           |                |                                                                                   |                                |                |                |                |                |                |                |                |                |
| m ET July 13th,                 | _                                        |           | —Age at t      | ime of death, 85                                                                  | 5 years and over               |                |                |                |                |                |                |                | /              |
| m ET July 13t                   | _                                        |           |                |                                                                                   |                                |                |                |                |                |                |                |                | /              |
| m ET July 1.                    | _                                        |           |                |                                                                                   |                                |                |                |                |                |                |                |                |                |
| m ET July                       | 100,000                                  |           |                |                                                                                   |                                |                |                |                |                |                |                |                |                |
| m ET Ju                         | 100,000                                  |           |                |                                                                                   |                                |                |                |                |                |                |                |                |                |
| m ET.                           | 100,000                                  |           |                |                                                                                   |                                |                |                |                |                |                |                |                |                |
| m E                             | 100,000                                  |           |                |                                                                                   |                                |                |                |                |                |                |                |                |                |
| 8                               |                                          |           |                |                                                                                   |                                |                |                |                |                |                |                |                |                |
|                                 |                                          |           |                |                                                                                   |                                |                |                |                |                |                |                |                |                |
| Q                               |                                          |           |                |                                                                                   |                                |                |                |                |                |                |                |                |                |
| H                               |                                          |           |                |                                                                                   |                                |                |                |                |                |                |                |                |                |
| <sup>a</sup>                    | 80,000                                   |           |                |                                                                                   |                                |                |                |                |                |                |                |                |                |
| t a                             |                                          |           |                |                                                                                   |                                |                |                |                |                |                |                |                |                |
| p                               |                                          |           |                |                                                                                   |                                |                |                |                |                |                |                |                |                |
| bd                              |                                          |           |                |                                                                                   |                                |                |                |                |                |                |                |                |                |
| 5                               | 60,000                                   |           |                |                                                                                   |                                |                |                |                |                |                |                |                |                |
|                                 |                                          |           |                |                                                                                   |                                |                |                |                |                |                |                |                |                |
|                                 |                                          |           |                |                                                                                   |                                |                |                |                |                |                |                |                |                |
|                                 |                                          |           |                |                                                                                   |                                |                |                |                |                |                |                |                |                |
| 1000                            | 40,000                                   |           |                |                                                                                   |                                |                |                |                |                |                |                |                |                |
| and the second                  |                                          |           |                |                                                                                   |                                |                |                |                |                |                |                |                |                |
| 10 Mais                         |                                          |           |                |                                                                                   |                                |                |                |                |                |                |                |                |                |
|                                 |                                          |           |                |                                                                                   |                                |                |                |                |                |                |                |                |                |
| 100                             | 20,000                                   |           |                |                                                                                   |                                |                |                |                |                |                |                |                |                |
|                                 |                                          |           |                |                                                                                   |                                |                |                |                |                |                |                |                |                |
|                                 | _                                        |           |                |                                                                                   |                                |                |                |                |                |                |                |                |                |
|                                 |                                          |           |                |                                                                                   |                                |                |                |                |                |                |                |                |                |
|                                 |                                          |           | 2010           |                                                                                   | 2014                           |                | 2010           |                | 2010           | 2010           | 2020           |                |                |
| Age at time of death, 0 to 44 y | 2010<br>years 12,065                     |           | 2012<br>11,980 | 2013<br>11,880                                                                    | 2014 12,175                    | 2015<br>12,400 | 2016<br>13,175 | 2017<br>13,770 | 2018<br>14,175 | 2019<br>13,595 | 2020<br>16,020 | 2021<br>17,270 | 2022<br>17,940 |
| Age at time of death, 45 to 64  |                                          |           | 40,755         | 40,820                                                                            | 41,430                         | 41,590         | 42,890         | 42,350         | 42,465         | 41,350         | 44,415         | 45,900         | 46,800         |
| Age at time of death, 65 to 84  | 4 years 103,99                           | 0 109,050 | 107,080        | 109,615                                                                           | 111,660                        | 114,200        | 117,000        | 118,295        | 121,695        | 122,990        | 131,325        | 136,970        | 150,365        |
| Age at time of death, 85 years  | s and over 78,950                        | 0 85,430  | 85,425         | 89,445                                                                            | 92,470                         | 96,040         | 98,240         | 102,955        | 106,540        | 106,315        | 113,785        | 111,020        | 124,180        |

| Statistics<br>Canada<br>Updated 1pm ET July 13th, 2023<br>Como |        | Statistics<br>Canada Canada Excess Deaths (Over 10 Year Average (2010-2019)<br>Updated 1pm ET July 13th, 2023 https://www150.statcan.gc.ca/n1/daily-quotidien/221208/dq221208f-cansim-eng.htm |        |
|----------------------------------------------------------------|--------|-----------------------------------------------------------------------------------------------------------------------------------------------------------------------------------------------|--------|
|                                                                | 55,125 | 80,000                                                                                                                                                                                        | 77,502 |
| 50000                                                          |        | 70,000                                                                                                                                                                                        | _      |
| 40000                                                          |        | 60,000                                                                                                                                                                                        | 60,917 |
|                                                                |        | 50,000 49,297                                                                                                                                                                                 |        |