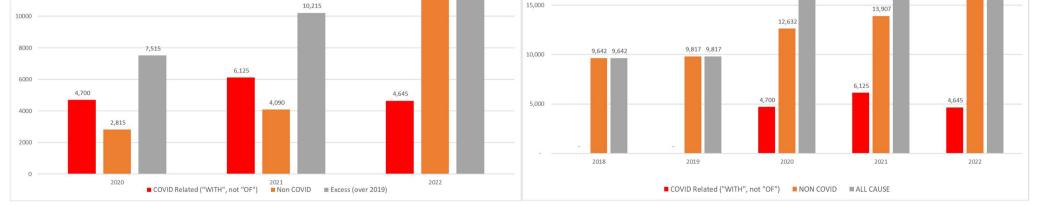

# CANADA PLUS PROVINCES WITH UPDATED DATA ALL CAUSE MORTALITY DATA – NEW BRUNSWICK Stats Canada Data as of July 13th, 2023

What is really killing Canadians since 2020?

Why do we no longer see data on 'By Vaccine Status' or 'Co-Morbidities'? https://www150.statcan.gc.ca/n1/daily-quotidien/221208/dq221208f-cansim-eng.htm

Page | 6 of 14