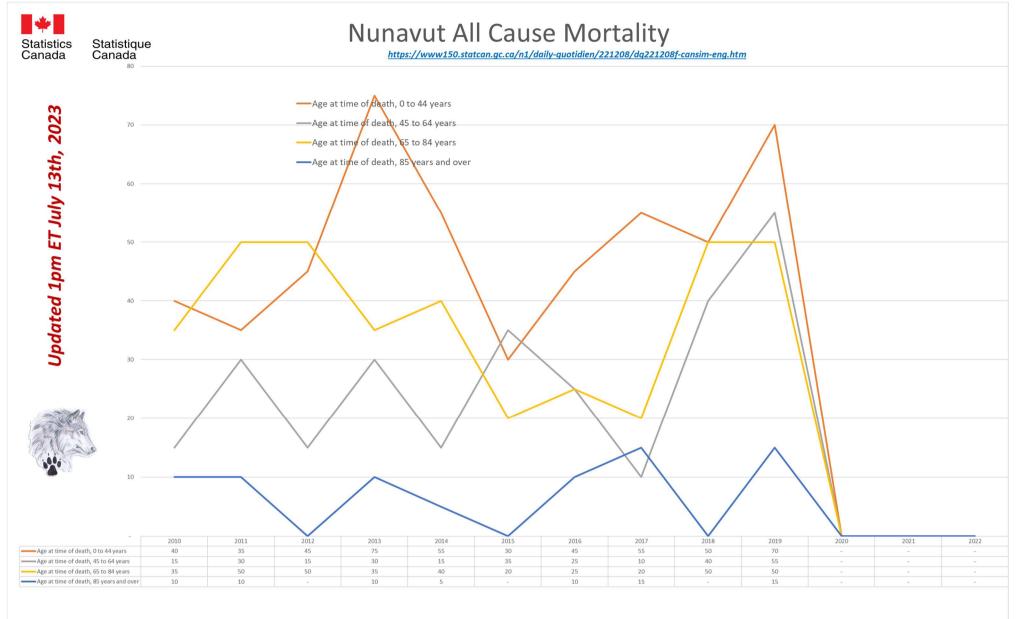

# This is much worse than this shows as data is still missing for 2021 and 2022.