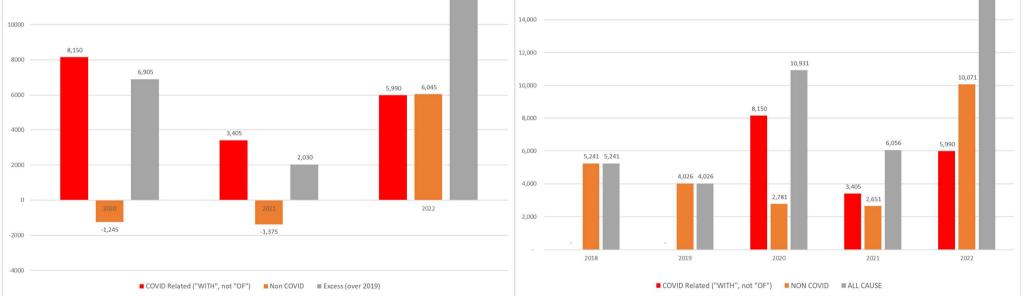

# CANADA PLUS PROVINCES WITH UPDATED DATA ALL CAUSE MORTALITY DATA - CANADA Stats Canada Data as of July 13th, 2023

What is really killing Canadians since 2020?

Why do we no longer see data on 'By Vaccine Status' or 'Co-Morbidities'? https://www150.statcan.gc.ca/n1/daily-quotidien/221208/dq221208f-cansim-eng.htm