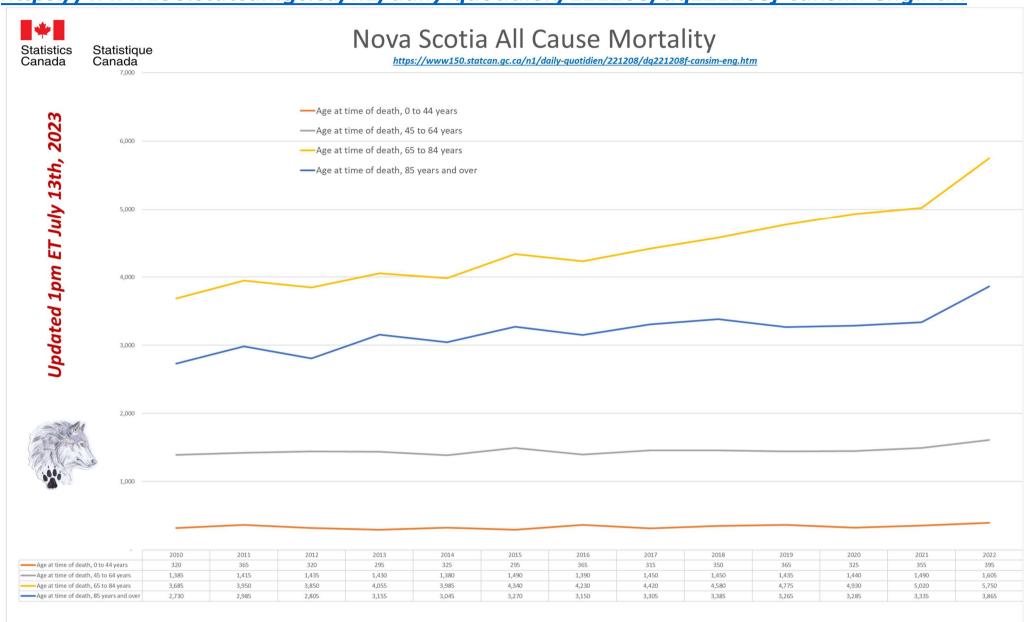

# CANADA PLUS PROVINCES WITH UPDATED DATA ALL CAUSE MORTALITY DATA – NEWFOUNDLAND & LABRADOR A Stats Canada Data as of July 13th, 2023

What is really killing Canadians since 2020?

Why do we no longer see data on 'By Vaccine Status' or 'Co-Morbidities'? https://www150.statcan.gc.ca/n1/daily-quotidien/221208/dq221208f-cansim-eng.htm