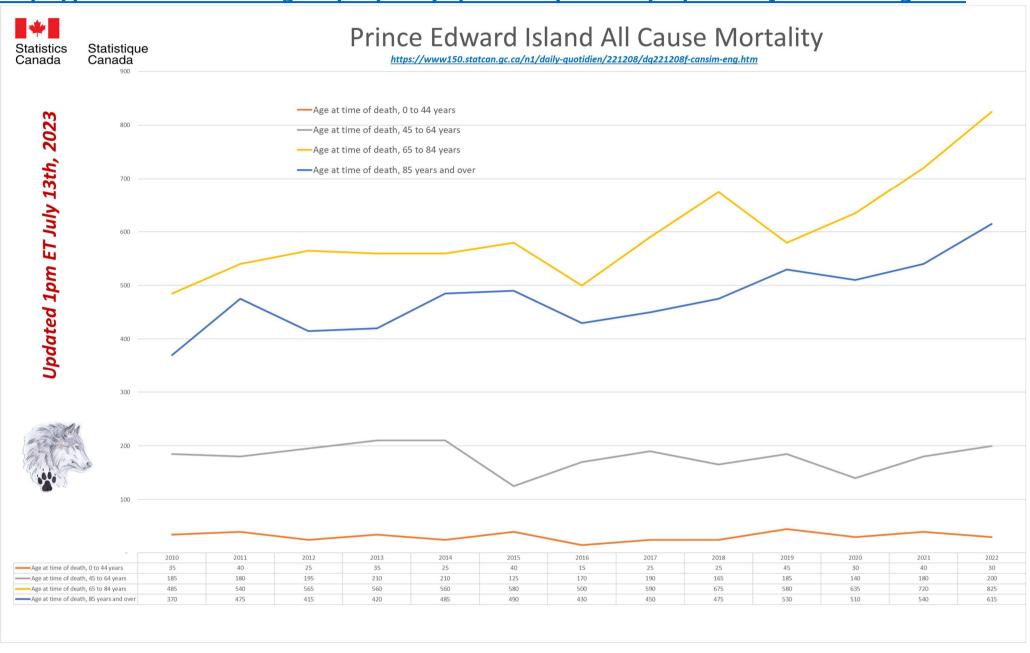

# CANADA PLUS PROVINCES WITH UPDATED DATA ALL CAUSE MORTALITY DATA – NEWFOUNDLAND & LABRADOR A Stats Canada Data as of July 13th, 2023

What is really killing Canadians since 2020?

Why do we no longer see data on 'By Vaccine Status' or 'Co-Morbidities'? https://www150.statcan.gc.ca/n1/daily-quotidien/221208/dq221208f-cansim-eng.htm