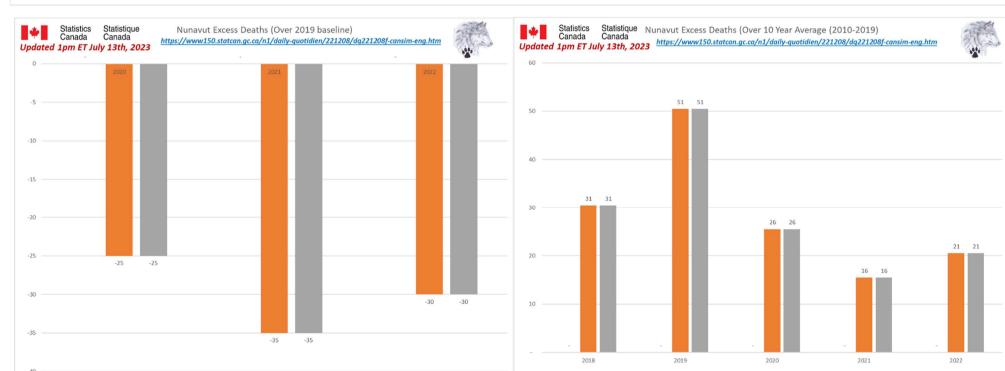

# This is much worse than this shows as data is still missing for 2021 and 2022.