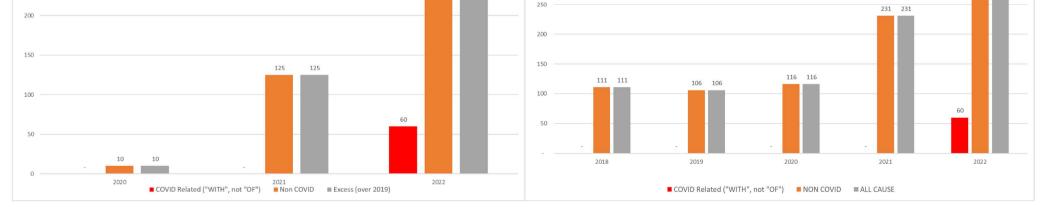

# CANADA PLUS PROVINCES WITH UPDATED DATA ALL CAUSE MORTALITY DATA – NEW BRUNSWICK Stats Canada Data as of July 13th, 2023

What is really killing Canadians since 2020?

Why do we no longer see data on 'By Vaccine Status' or 'Co-Morbidities'? https://www150.statcan.gc.ca/n1/daily-quotidien/221208/dq221208f-cansim-eng.htm

Page | 6 of 14