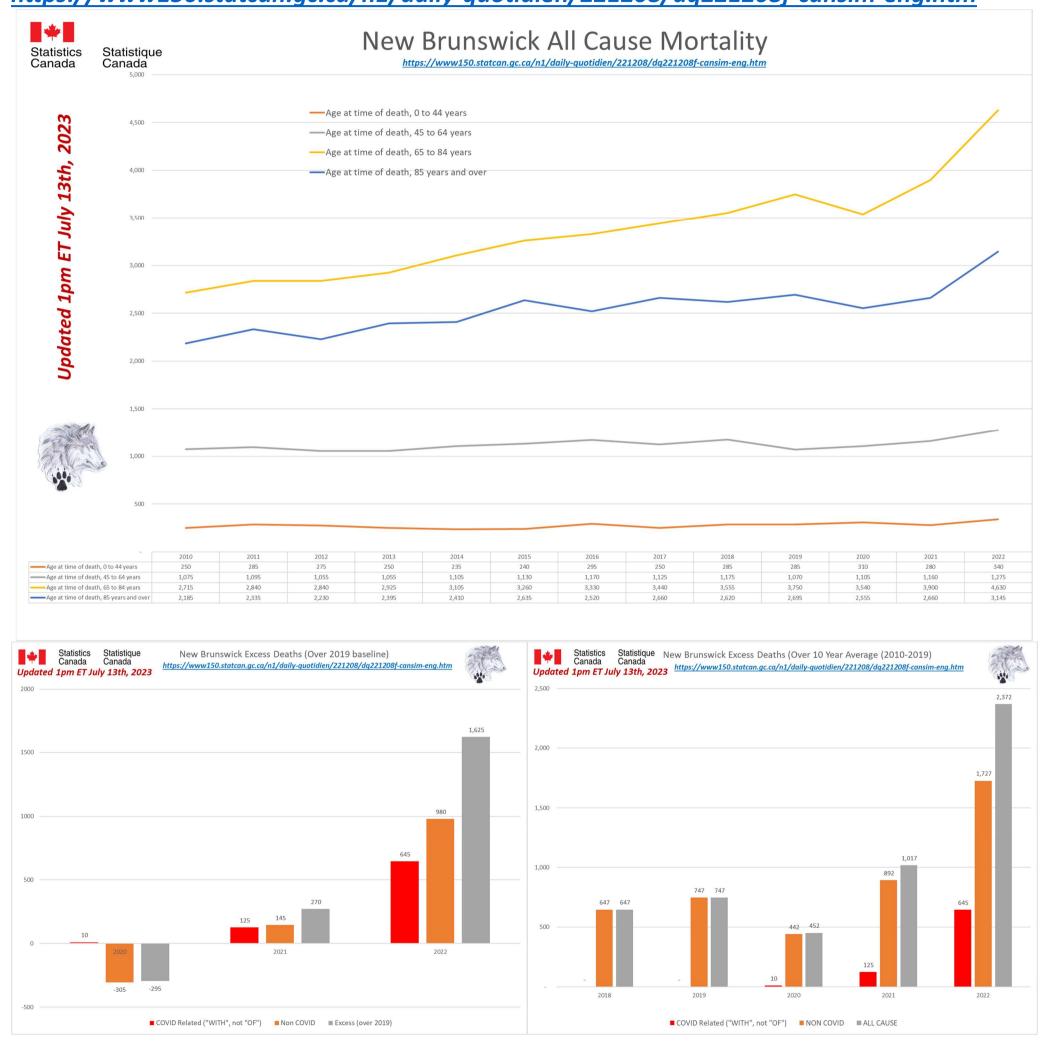

# CANADA PLUS PROVINCES WITH UPDATED DATA ALL CAUSE MORTALITY DATA – NEW BRUNSWICK Stats Canada Data as of July 13th, 2023

What is really killing Canadians since 2020?

Why do we no longer see data on 'By Vaccine Status' or 'Co-Morbidities'? https://www150.statcan.gc.ca/n1/daily-quotidien/221208/dq221208f-cansim-eng.htm