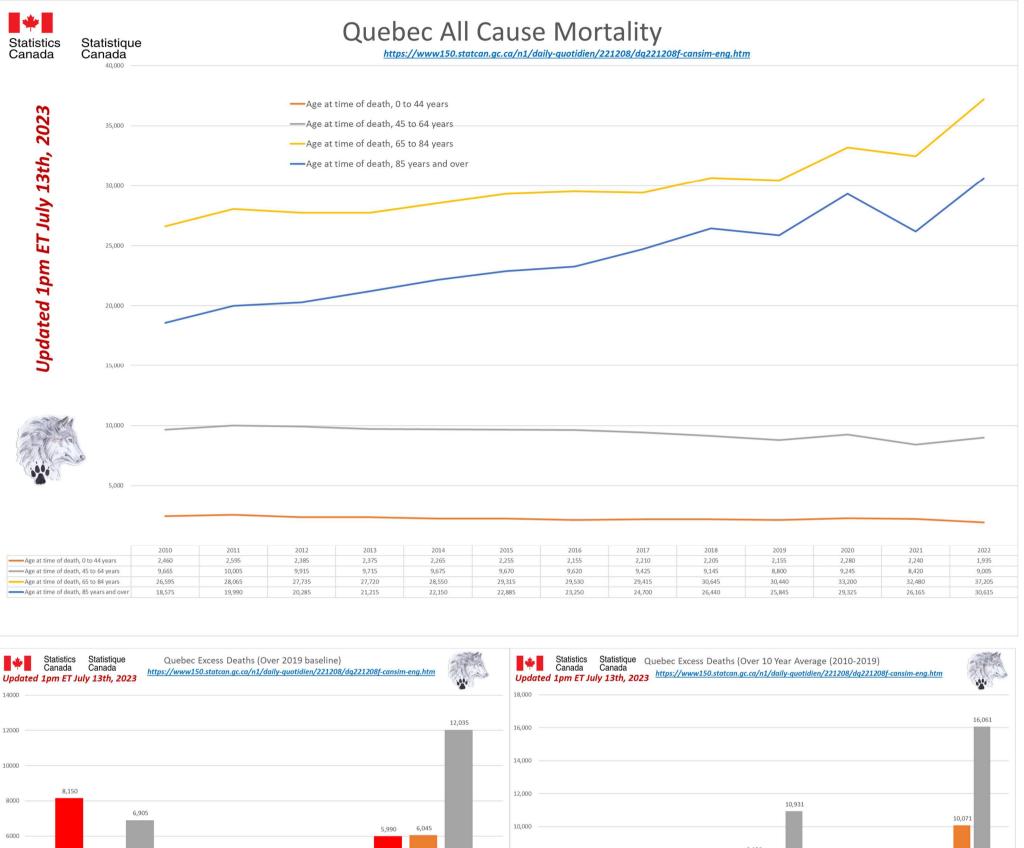

# This is much worse than this shows as data is still missing for 2021 and 2022.