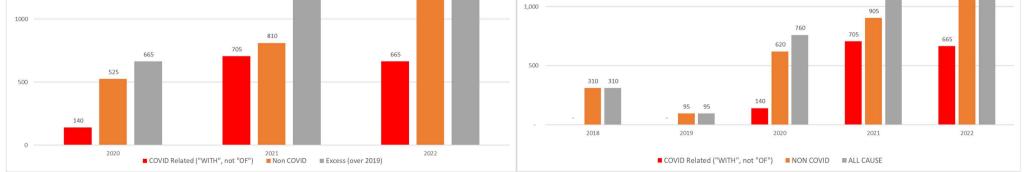

# CANADA PLUS PROVINCES WITH UPDATED DATA ALL CAUSE MORTALITY DATA – SASKATCHEWAN Stats Canada Data as of July 13th, 2023

What is really killing Canadians since 2020?

Why do we no longer see data on 'By Vaccine Status' or 'Co-Morbidities'? https://www150.statcan.gc.ca/n1/daily-quotidien/221208/dq221208f-cansim-eng.htm

| Statistics<br>Canada                     | Statistique<br>Canada                          | )           |             |                                           |                  | atchewa           |                   |                                             |                                                                 |                                       | <u>n</u>                                          |                                               |                                     |             |
|------------------------------------------|------------------------------------------------|-------------|-------------|-------------------------------------------|------------------|-------------------|-------------------|---------------------------------------------|-----------------------------------------------------------------|---------------------------------------|---------------------------------------------------|-----------------------------------------------|-------------------------------------|-------------|
| ŝ                                        | 4,500                                          |             |             | Age at 1                                  | time of death, ( | 0 to 44 years     |                   |                                             |                                                                 |                                       |                                                   |                                               |                                     | /           |
| 02                                       | -1500                                          |             |             |                                           | time of death,   |                   |                   |                                             |                                                                 |                                       |                                                   |                                               |                                     |             |
| 2                                        | 1000                                           |             |             |                                           | time of death,   |                   |                   |                                             |                                                                 |                                       |                                                   | /                                             |                                     |             |
| 13th                                     | 4,000 —                                        |             |             | -Age at 1                                 | time of death, i | 85 years and over |                   | $\sim$                                      |                                                                 |                                       |                                                   |                                               |                                     |             |
| lul                                      | 3,500 —                                        | /           |             |                                           |                  |                   |                   |                                             |                                                                 |                                       |                                                   |                                               |                                     |             |
| Updated 1pm ET July 13th, 2023           | 3,000                                          |             |             |                                           |                  |                   |                   |                                             |                                                                 |                                       |                                                   |                                               |                                     |             |
| ed 1p                                    | 2,500 —                                        |             |             |                                           |                  |                   |                   |                                             |                                                                 |                                       |                                                   |                                               |                                     |             |
| pdate                                    | 2,000 —                                        |             |             |                                           |                  |                   |                   |                                             |                                                                 |                                       |                                                   |                                               |                                     |             |
| 'n                                       |                                                |             |             |                                           |                  |                   |                   |                                             |                                                                 |                                       |                                                   |                                               |                                     |             |
|                                          | 1,500 —                                        |             |             |                                           |                  |                   |                   |                                             |                                                                 |                                       |                                                   |                                               |                                     |             |
|                                          | 1,000 —                                        |             |             |                                           |                  |                   |                   |                                             |                                                                 |                                       |                                                   |                                               |                                     |             |
|                                          | 500                                            |             |             |                                           |                  |                   |                   |                                             |                                                                 |                                       |                                                   |                                               |                                     |             |
| Age at time of deal                      | the O to 44 years                              | 2010<br>620 | 2011<br>660 | 2012<br>595                               | 2013             | 2014 630          | 2015<br>620       | 2016                                        | 2017<br>635                                                     | 2018<br>680                           | 2019<br>720                                       | 2020<br>835                                   | 2021<br>935                         | 2022<br>900 |
| Age at time of deat                      | th, 45 to 64 years                             | 1,350 3,665 | 1,375 3,705 | 1,295<br>3,620                            | 1,380            | 1,415<br>3,615    | 1,510 3,700       | 1,480                                       | 1,395<br>3,815                                                  | 1,500                                 | 1,375 3,725                                       | 1,620<br>3,920                                | 4,375                               | 1,770       |
| Age at time of deat                      |                                                | 3,350       | 3,695       | 3,665                                     | 3,655            | 3,705             | 3,595             | 3,740                                       | 3,585                                                           | 3,720                                 | 3,680                                             | 3,785                                         | 3,920                               | 4,275       |
| Statistics<br>Canada<br>Updated 1pm ET J | Statistique<br>Canada<br><b>uly 13th, 2023</b> |             |             | ths (Over 2019 ba<br>aily-quotidien/22120 |                  | im-eng.htm        | <b>₩</b><br>Updat | Statistics S<br>Canada C<br>ted 1pm ET July | Statistique <sub>Saskatch</sub><br>Canada<br>13th, 2023 https:/ | iewan Excess De<br>//www150.statcan.g | aths (Over 10 Yea<br><i>c.ca/n1/daily-quotidi</i> | nr Average (2010<br><u>ien/221208/dq22120</u> | -2019)<br><u>08f-cansim-eng.htm</u> |             |
| 2500                                     |                                                |             |             |                                           |                  | 2,180             |                   |                                             |                                                                 |                                       |                                                   |                                               |                                     | 2,275       |
| 2000                                     |                                                |             |             |                                           |                  |                   | 2,000             |                                             |                                                                 |                                       |                                                   |                                               | 1,610                               | 1,610       |
| 1500                                     |                                                |             |             | 1,515                                     |                  | 1,515             | 1,500             |                                             |                                                                 |                                       |                                                   |                                               | 1,010                               | 1,010       |
|                                          |                                                |             |             |                                           |                  |                   |                   |                                             |                                                                 |                                       |                                                   |                                               |                                     |             |

Page | 4 of 14