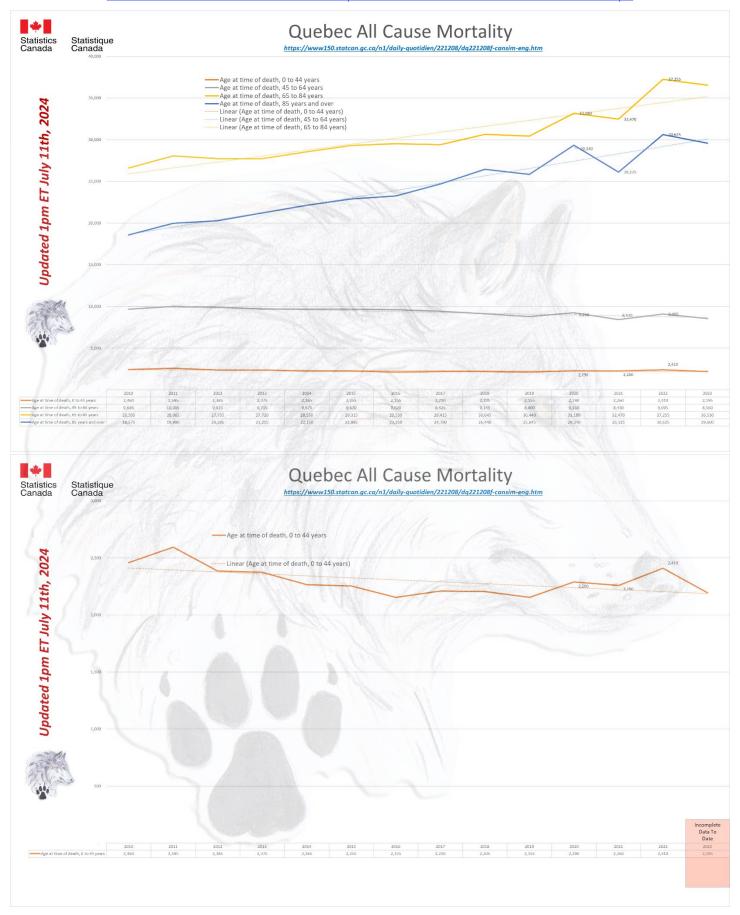

|      |                                                | Age at time of       | Age at time of  | Age at time of  | Age at time of  |                 |
|------|------------------------------------------------|----------------------|-----------------|-----------------|-----------------|-----------------|
|      |                                                | death, 0 to 44       | death, 45 to 64 | death, 65 to 84 | death, 85 years | Age at time of  |
| Year | Location                                       | years                | years           | years           | and over        | death, all ages |
| 2021 | Alberta, place of occurrence                   | 3,040                | 5,655           | 12,750          | 9,840           | 31,315          |
| 2021 | British Columbia, place of occurrence          | 2,865                | 6,870           | 19,160          | 15,720          | 44,595          |
| 2021 | Manitoba, place of occurrence                  | 895                  | 1,895           | 4,905           | 3,845           | 11,545          |
| 2021 | New Brunswick, place of occurrence             | 275                  | 1,180           | 3,910           | 2,675           | 8,015           |
| 2021 | Newfoundland and Labrador, place of occurrence | 185                  | 935             | 3,065           | 1,655           | 5,890           |
| 2021 | Northwest Territories, place of occurrence     | The same of the same |                 | 255             |                 |                 |
| 2021 | Nova Scotia, place of occurrence               | 385                  | 1,465           | 5,020           | 3,350           | 10,210          |
| 2021 | Nunavut, place of occurrence                   |                      |                 |                 |                 | 145             |
| 2021 | Ontario, place of occurrence                   | 6,340                | 17,425          | 50,455          | 43,305          | 117,515         |
| 2021 | Prince Edward Island, place of occurrence      | 60                   | 175             | 710             | 515             | 1,455           |
| 2021 | Quebec, place of occurrence                    | 2,265                | 8,430           | 32,470          | 26,120          | 69,275          |
| 2021 | Saskatchewan, place of occurrence              | 960                  | 1,785           | 4,375           | 3,890           | 10,995          |
| 2021 | Yukon, place of occurrence                     |                      |                 |                 |                 |                 |
| 2021 | Canada, place of occurrence                    | 17,290               | 45,930          | 136,915         | 111,030         | 311,245         |
|      |                                                |                      |                 |                 |                 | 311,210         |

Canada All Cause Deaths Reported up to July 11th, 2024

| Year |                                                |                  | Age at time of death, 45 to 64 years | Age at time of death, 65 to 84 years | Age at time of death, 85 years and over | Age at time of death, all ages |  |
|------|------------------------------------------------|------------------|--------------------------------------|--------------------------------------|-----------------------------------------|--------------------------------|--|
| 2021 | Alberta, place of occurrence                   | 3,040            | 5,680                                | 12,745                               | 9,830                                   | 31,305                         |  |
| 2021 | British Columbia, place of occurrence          | 2,795            | 6,905                                | 19,165                               | 15,715                                  | 44,595                         |  |
| 2021 | Manitoba, place of occurrence                  | 920              | 1,850                                | 4,890                                | 3,855                                   | 11,535                         |  |
| 2021 | New Brunswick, place of occurrence             | 240              | 1,185                                | 3,925                                | 2,680                                   | 8,050                          |  |
| 2021 | Newfoundland and Labrador, place of occurrence | 190              | 945                                  | 3,080                                | 1,670                                   | 5,860                          |  |
| 2021 | Northwest Territories, place of occurrence     |                  |                                      | 265                                  |                                         |                                |  |
| 2021 | Nova Scotia, place of occurrence               | 380              | 1,480                                | 5,015                                | 3,345                                   | 10,190                         |  |
| 2021 | Nunavut, place of occurrence                   | But I A A Secret | A                                    |                                      |                                         | 140                            |  |
| 2021 | Ontario, place of occurrence                   | 6,325            | 17,365                               | 50,445                               | 43,290                                  | 117,500                        |  |
| 2021 | Prince Edward Island, place of occurrence      | 30               | 195                                  | 715                                  | 525                                     | 1,420                          |  |
| 2021 | Quebec, place of occurrence                    | 2,260            | 8,430                                | 32,470                               | 26,125                                  | 69,250                         |  |
| 2021 | Saskatchewan, place of occurrence              | 960              | 1,770                                | 4,360                                | 3,910                                   | 11,035                         |  |
| 2021 | Yukon, place of occurrence                     |                  |                                      |                                      |                                         |                                |  |
| 2021 | Canada, place of occurrence                    | 17,275           | 45,905                               | 136,965                              | 111,045                                 | 311,225                        |  |
|      |                                                |                  |                                      |                                      |                                         | 311,145                        |  |