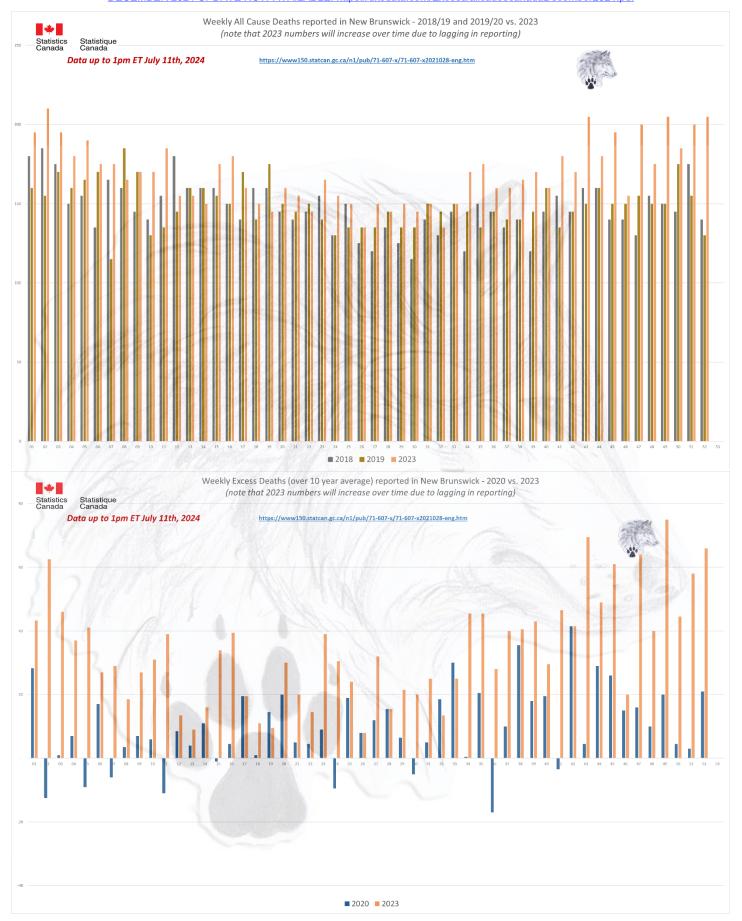

### ALL CAUSE MORTALITY DATA - CANADA

# Stats Canada Data as of July 11th, 2024

| Why do we no longer see data on 'By Vaccine Status' or 'Co-Morbidities'? https://www150.statcan.gc.ca/n1/daily-quotdien/221208/dq221208f-cansim-eng.htm

|      | ata up to 1pm ET July 11th, 2024  Canada |                |                |                |                |                |                |                |                |                |                |                |         |                |                |         |          |
|------|------------------------------------------|----------------|----------------|----------------|----------------|----------------|----------------|----------------|----------------|----------------|----------------|----------------|---------|----------------|----------------|---------|----------|
| /eek | 2010                                     | 2011 20        | 012            | 2013           | 2014 20        | 15             | -              | dIIdU<br>2017  |                | 2019           | 2020           | 2021           | 2022    |                | 2023           | 2024    | Increase |
| l    | 2010                                     | 5,190          | 5,000          | 6,045          | 5,430          | 6,235          | 5,225          | 6,180          | 6,630          | 6,080          | 6,220          | 6,775          | 2022    | 6,530          | 7,080          | 7,480   | 1,26     |
|      | 4,955                                    | 5,460          | 4,995          | 5,925          | 5,675          | 6,255          | 5,250          | 6,235          | 6,660          | 5,950          | 6,210          | 6,815          | (1000 N | 7,160          | 7,025          | 7,465   | 1,25     |
|      | 4,895                                    | 5,145          | 5,180          | 5,830          | 5,320          | 6,190          | 5,470          | 6,290          | 6,555          | 6,000          | 6,135          | 6,785          | 597.1   | 7,810          | 6,835          | 7,315   | 1,18     |
|      | 4,780                                    | 5,215          | 5,105          | 5,520          | 5,245          | 6,045          | 5,330          | 6,060          | 6,440          | 5,945          | 6,165          | 6,770          | 789     | 8,035          | 6,570          | 7,105   | 94       |
|      | 4,630                                    | 5,135          | 4,865          | 5,475          | 5,165          | 5,685          | 5,415          | 5,855          | 6,225          | 5,845          | 5,845          | 6,685          |         | 7,760          | 6,495          | 6,915   | 1,07     |
|      | 4,695                                    | 5,035          | 4,960          | 5,180          | 5,155          | 5,745          | 5,230          | 6,025          | 6,035          | 5,810          | 5,900          | 6,495          |         | 7,445          | 6,670          | 6,640   | 74       |
|      | 4,695                                    | 5,050          | 4,825          | 5,305          | 5,190          | 5,655          | 5,240          | 5,865          | 6,010          | 5,865          | 5,735          | 6,125          |         | 7,120          | 6,425          | 6,495   | 76       |
| 3    | 4,795                                    | 5,080          | 4,875          | 5,050          | 5,150          | 5,535          | 5,430          | 5,715          | 6,040          | 5,795          | 5,680          | 6,085          |         | 6,735          | 6,275          | 6,730   | 1,05     |
| 1    | 4,705                                    | 5,055          | 4,925          | 5,060          | 5,105          | 5,535          | 5,495          | 5,555          | 5,795          | 5,735          | 5,775          | 5,980          |         | 6,440          | 6,520          | 6,495   | 72       |
|      | 4,745                                    | 4,950          | 4,865          | 4,930          | 5,025          | 5,555          | 5,585          | 5,605          | 5,920          | 5,745          | 5,770          | 5,995          |         | 6,340          | 6,350          | 6,490   | 72       |
| - (  | 4,720                                    | 5,130          | 4,840          | 4,905          | 5,115          | 5,415          | 5,445          | 5,630          | 5,675          | 5,660          | 5,680          | 5,800          |         | 6,140          | 6,380          | 6,450   | 77       |
|      | 4,700                                    | 5,005          | 4,925          | 5,035          | 5,065          | 5,330          | 5,360          | 5,565          | 5,620          | 5,625          | 5,880          | 5,635          |         | 6,040          | 6,270          |         |          |
| 3    | 4,775                                    | 4,770          | 4,745          | 4,885          | 5,140          | 5,255          | 5,480          | 5,490          | 5,705          | 5,570          | 5,930          | 5,760          |         | 5,910          | 6,285          |         |          |
|      | 4,770                                    | 4,995          | 4,750          | 4,915          | 4,940          | 5,260          | 5,325          | 5,400          | 5,595          | 5,550          | 6,305          | 5,685          |         | 5,875          | 6,145          |         |          |
|      | 4,510                                    | 4,815          | 4,825          | 4,930          | 5,060          | 5,055          | 5,280          | 5,260          | 5,565          | 5,560          | 6,590          | 5,875          |         | 6,250          | 6,190          |         |          |
|      | 4,710                                    | 4,655          | 4,775          | 4,915          | 5,035          | 5,265          | 5,185          | 5,235          | 5,395          | 5,580          | 6,625          | 5,755          |         | 6,125          | 6,115          |         |          |
|      | 4,735                                    | 4,715          | 4,725          | 4,760          | 4,930          | 5,120          | 5,155          | 5,250          | 5,480          | 5,430          | 6,940          | 5,775          |         | 6,105          | 6,240          |         |          |
|      | 4,670                                    | 4,715          | 4,755          | 4,775          | 4,995          | 5,050          | 5,080          | 5,280          | 5,405          | 5,520          | 6,900          | 5,985          |         | 6,145          | 6,085          |         |          |
|      | 4,425<br>4,530                           | 4,680<br>4,650 | 4,590          | 4,960<br>4,505 | 4,930<br>4,855 | 5,070<br>4,955 | 5,200<br>4,990 | 5,215<br>4,975 | 5,305<br>5,205 | 5,425<br>5,370 | 6,440          | 5,915<br>5,820 |         | 6,290<br>6,445 | 6,065<br>5,805 |         |          |
| +    | 4,425                                    | 4,625          | 4,655<br>4,635 | 4,495          | 4,725          | 4,830          | 4,990          | 4,990          | 5,155          | 5,335          | 6,120<br>5,925 | 5,830          |         | 5,995          | 5,720          |         |          |
|      | 4,480                                    | 4,355          | 4,430          | 4,493          | 4,723          | 4,865          | 4,870          | 4,885          | 5,085          | 5,200          | 5,885          | 5,375          |         | 5,915          | 6,030          |         |          |
|      | 4,385                                    | 4,500          | 4,420          | 4,570          | 4,645          | 4,625          | 4,845          | 5,055          | 5,085          | 5,185          | 5,550          | 5,670          |         | 5,880          | 5,630          |         |          |
|      | 4,415                                    | 4,505          | 4,420          | 4,415          | 4,670          | 4,685          | 4,680          | 4,910          | 5,080          | 5,240          | 5,200          | 5,355          |         | 5,855          | 5,915          |         |          |
|      | 4,325                                    | 4,525          | 4,420          | 4,510          | 4,620          | 4,625          | 4,680          | 4,795          | 5,110          | 5,015          | 5,305          | 5,425          |         | 5,770          | 5,925          |         |          |
|      | 4,245                                    | 4,315          | 4,360          | 4,365          | 4,670          | 4,660          | 4,830          | 4,965          | 5,060          | 5,045          | 5,295          | 5,340          |         | 5,595          | 5,885          |         |          |
| _    | 4,220                                    | 4,245          | 4,480          | 4,610          | 4,650          | 4,610          | 4,805          | 4,915          | 5,215          | 5,160          | 5,155          | 6,165          |         | 5,810          | 5,790          |         |          |
|      | 4,685                                    | 4,390          | 4,450          | 4,490          | 4,530          | 4,625          | 4,730          | 4,840          | 5,105          | 5,165          | 5,395          | 5,425          |         | 5,810          | 5,740          |         |          |
|      | 4,390                                    | 4,370          | 4,405          | 4,740          | 4,505          | 4,575          | 4,660          | 4,865          | 4,820          | 5,075          | 5,275          | 5,415          |         | 6,080          | 5,715          |         |          |
|      | 4,350                                    | 4,455          | 4,280          | 4,350          | 4,510          | 4,550          | 4,720          | 4,920          | 4,960          | 5,080          | 5,285          | 5,425          |         | 6,085          | 5,915          |         |          |
| 6 1  | 4,310                                    | 4,305          | 4,490          | 4,455          | 4,515          | 4,730          | 4,755          | 4,865          | 4,980          | 4,950          | 5,225          | 5,560          |         | 6,040          | 5,890          |         |          |
|      | 4,195                                    | 4,340          | 4,525          | 4,390          | 4,605          | 4,520          | 4,700          | 4,960          | 4,975          | 4,985          | 5,245          | 5,575          |         | 6,045          | 5,825          |         |          |
|      | 4,300                                    | 4,255          | 4,390          | 4,415          | 4,480          | 4,515          | 4,895          | 4,750          | 4,995          | 5,065          | 5,415          | 5,490          |         | 6,095          | 5,880          |         |          |
|      | 4,425                                    | 4,365          | 4,415          | 4,395          | 4,625          | 4,635          | 4,885          | 4,900          | 4,925          | 5,065          | 5,415          | 5,760          |         | 6,055          | 6,035          |         |          |
|      | 4,355                                    | 4,400          | 4,440          | 4,470          | 4,665          | 4,600          | 4,735          | 4,950          | 4,970          | 5,130          | 5,250          | 5,660          |         | 6,000          | 6,040          |         |          |
|      | 4,310                                    | 4,315          | 4,415          | 4,505          | 4,735          | 4,665          | 4,820          | 5,045          | 5,115          | 5,095          | 5,450          | 5,840          |         | 6,165          | 5,950          |         |          |
|      | 4,420                                    | 4,290          | 4,455          | 4,380          | 4,575          | 4,600          | 4,760          | 5,050          | 5,075          | 4,995          | 5,330          | 6,110          |         | 6,030          | 6,060          |         |          |
|      | 4,440                                    | 4,240          | 4,410          | 4,470          | 4,865          | 4,735          | 4,905          | 5,010          | 5,150          | 5,045          | 5,465          | 5,990          |         | 6,075          | 6,045          |         |          |
|      | 4,620                                    | 4,510          | 4,615          | 4,595          | 4,880          | 4,785          | 4,845          | 5,070          | 5,210          | 5,395          | 5,745          | 5,990          |         | 6,220          | 6,265          |         |          |
|      | 4,470                                    | 4,475          | 4,585          | 4,835          | 4,865          | 4,880          | 4,970          | 5,160          | 5,290          | 5,455          | 5,705          | 6,065          |         | 6,455          | 6,640          |         |          |
|      | 4,780                                    | 4,580          | 4,630          | 4,680          | 4,800          | 5,025          | 5,130          | 5,190          | 5,340          | 5,320          | 5,780          | 6,025          |         | 6,555          | 6,485          |         |          |
|      | 4,755                                    | 4,540          | 4,820          | 4,670          | 5,080          | 5,080          | 5,195          | 5,180          | 5,425          | 5,640          | 5,725          | 6,200          |         | 6,475          | 6,480          |         |          |
|      | 4,715                                    | 4,670          | 4,710          | 4,665          | 4,930          | 5,045          | 5,200          | 5,185          | 5,460          | 5,535          | 5,750          | 6,215          |         | 6,635          | 6,200          |         |          |
|      | 4,695                                    | 4,550          | 4,705          | 4,835          | 4,855          | 5,025          | 5,235          | 5,445          | 5,540          | 5,525          | 5,900          | 6,080          |         | 6,725          | 6,650          |         |          |
|      | 4,750                                    | 4,675          | 4,810          | 4,875          | 5,055          | 4,955          | 5,315          | 5,430          | 5,465          | 5,615          | 6,260          | 6,280          |         | 6,805          | 6,690          |         |          |
|      | 4,610                                    | 4,575          | 4,770<br>4,685 | 4,875<br>4,795 | 5,045          | 5,040<br>5,050 | 5,115          | 5,430          | 5,485          | 5,660          | 6,145          | 6,395<br>6,185 |         | 6,655<br>6,825 | 6,630<br>6,540 |         |          |
|      | 4,675                                    | 4,665          |                |                | 5,155          |                | 5,075          | 5,455          | 5,455          |                | 6,140          |                |         | 7,020          |                |         |          |
|      | 4,715                                    |                | 4,860          | 4,900          | 5,310          | 4,970          | 5,295          | 5,465          | 5,535          | 5,665          | 6,305          | 6,265          |         |                | 6,920          |         |          |
|      | 4,865<br>4,705                           | 4,705<br>4,660 | 4,975<br>4,980 | 4,975<br>4,965 | 5,280<br>5,285 | 5,175          | 5,325<br>5,165 | 5,450<br>5,665 | 5,625<br>5,525 | 5,740<br>5,720 | 6,500<br>6,565 | 6,370<br>6,240 |         | 7,185<br>7,170 | 6,865<br>7,055 |         |          |
|      | 4,705                                    | 4,780          | 5,450          | 5,225          | 5,285          | 5,270<br>5,035 | 5,505          | 5,900          | 5,680          | 5,720          | 6,565<br>6,445 | 6,440          |         | 7,170          | 7,035          |         |          |
|      | 5,140                                    | 4,780          | 5,625          | 5,365          | 5,865          | 5,035          | 5,765          | 6,015          |                | 5,905          | 6,655          | 6,550          |         | 7,005          | 7,025          |         |          |
|      | 3,140                                    | 4,820          | 3,023          | 3,303          | 3,603          | 3,033          | 5,825          | 0,015          | 3,703          | 3,303          | 0,035          |                |         | 7,125          | 7,075          |         |          |
| tal  | 234 445                                  | 248,095        | 245,240        | 251 760        | 257,735        | 264 230        | 271,305        | 277.395        | 284 865        | 284 315        | 305,530        | 311,225        | 3/      | 12,225         | 327,335        | 75,580  | 10,4     |
|      |                                          | _10,000        |                |                | itcan.gc.ca/n1 |                |                |                |                |                | 303,330        | J11,22J        | 34      | ,              | 327,333        | . 3,300 | 10,40    |
|      | 47,615                                   |                | 54,435         | 59,225         |                |                |                | 65,015         |                |                | 65,115         | 70,310         | _       | 77,515         | 72,625         |         | 10,4     |