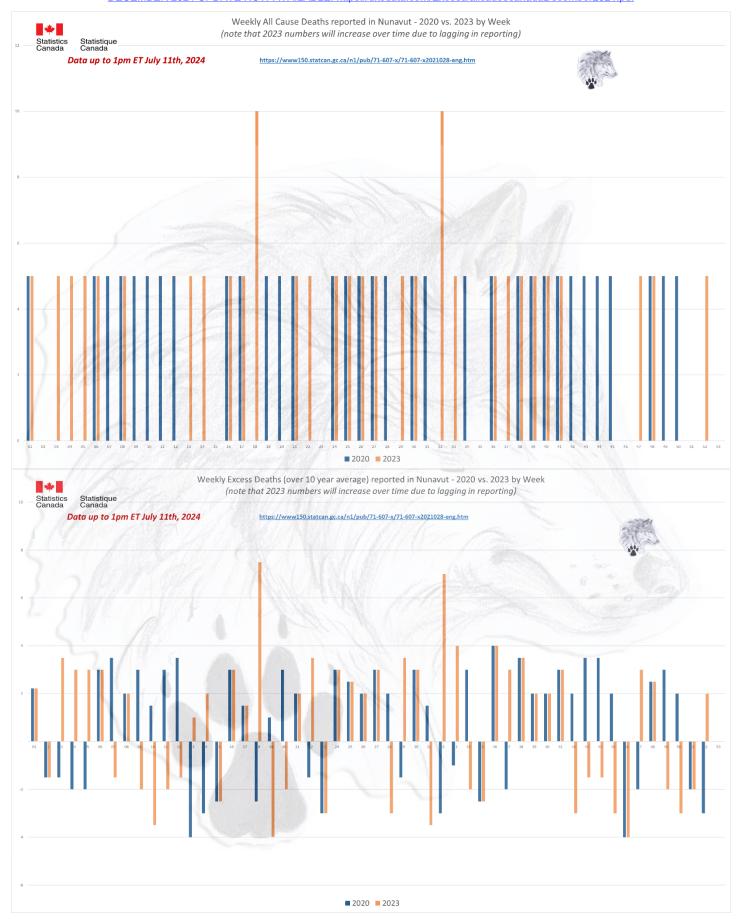

### ALL CAUSE MORTALITY DATA - CANADA

# Stats Canada Data as of July 11th, 2024

| Why do we no longer see data on 'By Vaccine Status' or 'Co-Morbidities'? https://www150.statcan.gc.ca/n1/daily-quotdien/221208/dq221208f-cansim-eng.htm

|      | ata up to 1pm ET July 11th, 2024  Canada |                |                |                |                |                |                |                |                |                |                |                |         |                |                |         |          |
|------|------------------------------------------|----------------|----------------|----------------|----------------|----------------|----------------|----------------|----------------|----------------|----------------|----------------|---------|----------------|----------------|---------|----------|
| /eek | 2010                                     | 2011 20        | 012            | 2013           | 2014 20        | 15             | -              | dIIdU<br>2017  |                | 2019           | 2020           | 2021           | 2022    |                | 2023           | 2024    | Increase |
| l    | 2010                                     | 5,190          | 5,000          | 6,045          | 5,430          | 6,235          | 5,225          | 6,180          | 6,630          | 6,080          | 6,220          | 6,775          | 2022    | 6,530          | 7,080          | 7,480   | 1,26     |
|      | 4,955                                    | 5,460          | 4,995          | 5,925          | 5,675          | 6,255          | 5,250          | 6,235          | 6,660          | 5,950          | 6,210          | 6,815          | (1000 N | 7,160          | 7,025          | 7,465   | 1,25     |
|      | 4,895                                    | 5,145          | 5,180          | 5,830          | 5,320          | 6,190          | 5,470          | 6,290          | 6,555          | 6,000          | 6,135          | 6,785          | 597.1   | 7,810          | 6,835          | 7,315   | 1,18     |
|      | 4,780                                    | 5,215          | 5,105          | 5,520          | 5,245          | 6,045          | 5,330          | 6,060          | 6,440          | 5,945          | 6,165          | 6,770          | 789     | 8,035          | 6,570          | 7,105   | 94       |
|      | 4,630                                    | 5,135          | 4,865          | 5,475          | 5,165          | 5,685          | 5,415          | 5,855          | 6,225          | 5,845          | 5,845          | 6,685          |         | 7,760          | 6,495          | 6,915   | 1,07     |
|      | 4,695                                    | 5,035          | 4,960          | 5,180          | 5,155          | 5,745          | 5,230          | 6,025          | 6,035          | 5,810          | 5,900          | 6,495          |         | 7,445          | 6,670          | 6,640   | 74       |
|      | 4,695                                    | 5,050          | 4,825          | 5,305          | 5,190          | 5,655          | 5,240          | 5,865          | 6,010          | 5,865          | 5,735          | 6,125          |         | 7,120          | 6,425          | 6,495   | 76       |
| 3    | 4,795                                    | 5,080          | 4,875          | 5,050          | 5,150          | 5,535          | 5,430          | 5,715          | 6,040          | 5,795          | 5,680          | 6,085          |         | 6,735          | 6,275          | 6,730   | 1,05     |
| 1    | 4,705                                    | 5,055          | 4,925          | 5,060          | 5,105          | 5,535          | 5,495          | 5,555          | 5,795          | 5,735          | 5,775          | 5,980          |         | 6,440          | 6,520          | 6,495   | 72       |
|      | 4,745                                    | 4,950          | 4,865          | 4,930          | 5,025          | 5,555          | 5,585          | 5,605          | 5,920          | 5,745          | 5,770          | 5,995          |         | 6,340          | 6,350          | 6,490   | 72       |
| - (  | 4,720                                    | 5,130          | 4,840          | 4,905          | 5,115          | 5,415          | 5,445          | 5,630          | 5,675          | 5,660          | 5,680          | 5,800          |         | 6,140          | 6,380          | 6,450   | 77       |
|      | 4,700                                    | 5,005          | 4,925          | 5,035          | 5,065          | 5,330          | 5,360          | 5,565          | 5,620          | 5,625          | 5,880          | 5,635          |         | 6,040          | 6,270          |         |          |
| 3    | 4,775                                    | 4,770          | 4,745          | 4,885          | 5,140          | 5,255          | 5,480          | 5,490          | 5,705          | 5,570          | 5,930          | 5,760          |         | 5,910          | 6,285          |         |          |
|      | 4,770                                    | 4,995          | 4,750          | 4,915          | 4,940          | 5,260          | 5,325          | 5,400          | 5,595          | 5,550          | 6,305          | 5,685          |         | 5,875          | 6,145          |         |          |
|      | 4,510                                    | 4,815          | 4,825          | 4,930          | 5,060          | 5,055          | 5,280          | 5,260          | 5,565          | 5,560          | 6,590          | 5,875          |         | 6,250          | 6,190          |         |          |
|      | 4,710                                    | 4,655          | 4,775          | 4,915          | 5,035          | 5,265          | 5,185          | 5,235          | 5,395          | 5,580          | 6,625          | 5,755          |         | 6,125          | 6,115          |         |          |
|      | 4,735                                    | 4,715          | 4,725          | 4,760          | 4,930          | 5,120          | 5,155          | 5,250          | 5,480          | 5,430          | 6,940          | 5,775          |         | 6,105          | 6,240          |         |          |
|      | 4,670                                    | 4,715          | 4,755          | 4,775          | 4,995          | 5,050          | 5,080          | 5,280          | 5,405          | 5,520          | 6,900          | 5,985          |         | 6,145          | 6,085          |         |          |
|      | 4,425<br>4,530                           | 4,680<br>4,650 | 4,590          | 4,960<br>4,505 | 4,930<br>4,855 | 5,070<br>4,955 | 5,200<br>4,990 | 5,215<br>4,975 | 5,305<br>5,205 | 5,425<br>5,370 | 6,440          | 5,915<br>5,820 |         | 6,290<br>6,445 | 6,065<br>5,805 |         |          |
| +    | 4,425                                    | 4,625          | 4,655<br>4,635 | 4,495          | 4,725          | 4,830          | 4,990          | 4,990          | 5,155          | 5,335          | 6,120<br>5,925 | 5,830          |         | 5,995          | 5,720          |         |          |
|      | 4,480                                    | 4,355          | 4,430          | 4,493          | 4,723          | 4,865          | 4,870          | 4,885          | 5,085          | 5,200          | 5,885          | 5,375          |         | 5,915          | 6,030          |         |          |
|      | 4,385                                    | 4,500          | 4,420          | 4,570          | 4,645          | 4,625          | 4,845          | 5,055          | 5,085          | 5,185          | 5,550          | 5,670          |         | 5,880          | 5,630          |         |          |
|      | 4,415                                    | 4,505          | 4,420          | 4,415          | 4,670          | 4,685          | 4,680          | 4,910          | 5,080          | 5,240          | 5,200          | 5,355          |         | 5,855          | 5,915          |         |          |
|      | 4,325                                    | 4,525          | 4,420          | 4,510          | 4,620          | 4,625          | 4,680          | 4,795          | 5,110          | 5,015          | 5,305          | 5,425          |         | 5,770          | 5,925          |         |          |
|      | 4,245                                    | 4,315          | 4,360          | 4,365          | 4,670          | 4,660          | 4,830          | 4,965          | 5,060          | 5,045          | 5,295          | 5,340          |         | 5,595          | 5,885          |         |          |
| _    | 4,220                                    | 4,245          | 4,480          | 4,610          | 4,650          | 4,610          | 4,805          | 4,915          | 5,215          | 5,160          | 5,155          | 6,165          |         | 5,810          | 5,790          |         |          |
|      | 4,685                                    | 4,390          | 4,450          | 4,490          | 4,530          | 4,625          | 4,730          | 4,840          | 5,105          | 5,165          | 5,395          | 5,425          |         | 5,810          | 5,740          |         |          |
|      | 4,390                                    | 4,370          | 4,405          | 4,740          | 4,505          | 4,575          | 4,660          | 4,865          | 4,820          | 5,075          | 5,275          | 5,415          |         | 6,080          | 5,715          |         |          |
|      | 4,350                                    | 4,455          | 4,280          | 4,350          | 4,510          | 4,550          | 4,720          | 4,920          | 4,960          | 5,080          | 5,285          | 5,425          |         | 6,085          | 5,915          |         |          |
| 6 1  | 4,310                                    | 4,305          | 4,490          | 4,455          | 4,515          | 4,730          | 4,755          | 4,865          | 4,980          | 4,950          | 5,225          | 5,560          |         | 6,040          | 5,890          |         |          |
|      | 4,195                                    | 4,340          | 4,525          | 4,390          | 4,605          | 4,520          | 4,700          | 4,960          | 4,975          | 4,985          | 5,245          | 5,575          |         | 6,045          | 5,825          |         |          |
|      | 4,300                                    | 4,255          | 4,390          | 4,415          | 4,480          | 4,515          | 4,895          | 4,750          | 4,995          | 5,065          | 5,415          | 5,490          |         | 6,095          | 5,880          |         |          |
|      | 4,425                                    | 4,365          | 4,415          | 4,395          | 4,625          | 4,635          | 4,885          | 4,900          | 4,925          | 5,065          | 5,415          | 5,760          |         | 6,055          | 6,035          |         |          |
|      | 4,355                                    | 4,400          | 4,440          | 4,470          | 4,665          | 4,600          | 4,735          | 4,950          | 4,970          | 5,130          | 5,250          | 5,660          |         | 6,000          | 6,040          |         |          |
|      | 4,310                                    | 4,315          | 4,415          | 4,505          | 4,735          | 4,665          | 4,820          | 5,045          | 5,115          | 5,095          | 5,450          | 5,840          |         | 6,165          | 5,950          |         |          |
|      | 4,420                                    | 4,290          | 4,455          | 4,380          | 4,575          | 4,600          | 4,760          | 5,050          | 5,075          | 4,995          | 5,330          | 6,110          |         | 6,030          | 6,060          |         |          |
|      | 4,440                                    | 4,240          | 4,410          | 4,470          | 4,865          | 4,735          | 4,905          | 5,010          | 5,150          | 5,045          | 5,465          | 5,990          |         | 6,075          | 6,045          |         |          |
|      | 4,620                                    | 4,510          | 4,615          | 4,595          | 4,880          | 4,785          | 4,845          | 5,070          | 5,210          | 5,395          | 5,745          | 5,990          |         | 6,220          | 6,265          |         |          |
|      | 4,470                                    | 4,475          | 4,585          | 4,835          | 4,865          | 4,880          | 4,970          | 5,160          | 5,290          | 5,455          | 5,705          | 6,065          |         | 6,455          | 6,640          |         |          |
|      | 4,780                                    | 4,580          | 4,630          | 4,680          | 4,800          | 5,025          | 5,130          | 5,190          | 5,340          | 5,320          | 5,780          | 6,025          |         | 6,555          | 6,485          |         |          |
|      | 4,755                                    | 4,540          | 4,820          | 4,670          | 5,080          | 5,080          | 5,195          | 5,180          | 5,425          | 5,640          | 5,725          | 6,200          |         | 6,475          | 6,480          |         |          |
|      | 4,715                                    | 4,670          | 4,710          | 4,665          | 4,930          | 5,045          | 5,200          | 5,185          | 5,460          | 5,535          | 5,750          | 6,215          |         | 6,635          | 6,200          |         |          |
|      | 4,695                                    | 4,550          | 4,705          | 4,835          | 4,855          | 5,025          | 5,235          | 5,445          | 5,540          | 5,525          | 5,900          | 6,080          |         | 6,725          | 6,650          |         |          |
|      | 4,750                                    | 4,675          | 4,810          | 4,875          | 5,055          | 4,955          | 5,315          | 5,430          | 5,465          | 5,615          | 6,260          | 6,280          |         | 6,805          | 6,690          |         |          |
|      | 4,610                                    | 4,575          | 4,770<br>4,685 | 4,875<br>4,795 | 5,045          | 5,040<br>5,050 | 5,115          | 5,430          | 5,485          | 5,660          | 6,145          | 6,395<br>6,185 |         | 6,655<br>6,825 | 6,630<br>6,540 |         |          |
|      | 4,675                                    | 4,665          |                |                | 5,155          |                | 5,075          | 5,455          | 5,455          |                | 6,140          |                |         | 7,020          |                |         |          |
|      | 4,715                                    |                | 4,860          | 4,900          | 5,310          | 4,970          | 5,295          | 5,465          | 5,535          | 5,665          | 6,305          | 6,265          |         |                | 6,920          |         |          |
|      | 4,865<br>4,705                           | 4,705<br>4,660 | 4,975<br>4,980 | 4,975<br>4,965 | 5,280<br>5,285 | 5,175          | 5,325<br>5,165 | 5,450<br>5,665 | 5,625<br>5,525 | 5,740<br>5,720 | 6,500<br>6,565 | 6,370<br>6,240 |         | 7,185<br>7,170 | 6,865<br>7,055 |         |          |
|      | 4,705                                    | 4,780          | 5,450          | 5,225          | 5,285          | 5,270<br>5,035 | 5,505          | 5,900          | 5,680          | 5,720          | 6,565<br>6,445 | 6,440          |         | 7,170          | 7,035          |         |          |
|      | 5,140                                    | 4,780          | 5,625          | 5,365          | 5,865          | 5,035          | 5,765          | 6,015          |                | 5,905          | 6,655          | 6,550          |         | 7,005          | 7,025          |         |          |
|      | 3,140                                    | 4,820          | 3,023          | 3,303          | 3,603          | 3,033          | 5,825          | 0,015          | 3,703          | 3,303          | 0,035          |                |         | 7,125          | 7,075          |         |          |
| tal  | 234 445                                  | 248,095        | 245,240        | 251 760        | 257,735        | 264 230        | 271,305        | 277.395        | 284 865        | 284 315        | 305,530        | 311,225        | 3/      | 12,225         | 327,335        | 75,580  | 10,4     |
|      |                                          | _10,000        |                |                | itcan.gc.ca/n1 |                |                |                |                |                | 303,330        | J11,22J        | 34      | ,              | 327,333        | . 3,300 | 10,40    |
|      | 47,615                                   |                | 54,435         | 59,225         |                |                |                | 65,015         |                |                | 65,115         | 70,310         | _       | 77,515         | 72,625         |         | 10,4     |