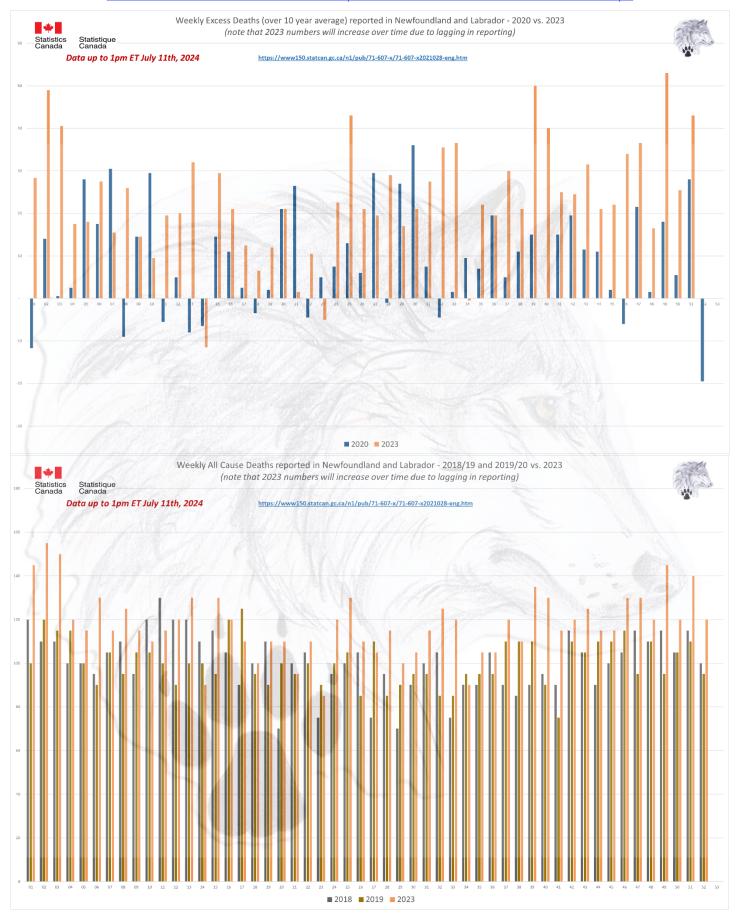

### ALL CAUSE MORTALITY DATA - CANADA

# Stats Canada Data as of July 11th, 2024

| Why do we no longer see data on 'By Vaccine Status' or 'Co-Morbidities'? https://www150.statcan.gc.ca/n1/daily-quotdien/221208/dq221208f-cansim-eng.htm

|      | ata up to 1pm ET July 11th, 2024  Canada |                |                |                |                |                |                |                |                |                |                |                |         |                |                |         |          |
|------|------------------------------------------|----------------|----------------|----------------|----------------|----------------|----------------|----------------|----------------|----------------|----------------|----------------|---------|----------------|----------------|---------|----------|
| /eek | 2010                                     | 2011 20        | 012            | 2013           | 2014 20        | 15             | -              | dIIdU<br>2017  |                | 2019           | 2020           | 2021           | 2022    |                | 2023           | 2024    | Increase |
| l    | 2010                                     | 5,190          | 5,000          | 6,045          | 5,430          | 6,235          | 5,225          | 6,180          | 6,630          | 6,080          | 6,220          | 6,775          | 2022    | 6,530          | 7,080          | 7,480   | 1,26     |
|      | 4,955                                    | 5,460          | 4,995          | 5,925          | 5,675          | 6,255          | 5,250          | 6,235          | 6,660          | 5,950          | 6,210          | 6,815          | (1000 N | 7,160          | 7,025          | 7,465   | 1,25     |
|      | 4,895                                    | 5,145          | 5,180          | 5,830          | 5,320          | 6,190          | 5,470          | 6,290          | 6,555          | 6,000          | 6,135          | 6,785          | 597.1   | 7,810          | 6,835          | 7,315   | 1,18     |
|      | 4,780                                    | 5,215          | 5,105          | 5,520          | 5,245          | 6,045          | 5,330          | 6,060          | 6,440          | 5,945          | 6,165          | 6,770          | 789     | 8,035          | 6,570          | 7,105   | 94       |
|      | 4,630                                    | 5,135          | 4,865          | 5,475          | 5,165          | 5,685          | 5,415          | 5,855          | 6,225          | 5,845          | 5,845          | 6,685          |         | 7,760          | 6,495          | 6,915   | 1,07     |
|      | 4,695                                    | 5,035          | 4,960          | 5,180          | 5,155          | 5,745          | 5,230          | 6,025          | 6,035          | 5,810          | 5,900          | 6,495          |         | 7,445          | 6,670          | 6,640   | 74       |
|      | 4,695                                    | 5,050          | 4,825          | 5,305          | 5,190          | 5,655          | 5,240          | 5,865          | 6,010          | 5,865          | 5,735          | 6,125          |         | 7,120          | 6,425          | 6,495   | 76       |
| 3    | 4,795                                    | 5,080          | 4,875          | 5,050          | 5,150          | 5,535          | 5,430          | 5,715          | 6,040          | 5,795          | 5,680          | 6,085          |         | 6,735          | 6,275          | 6,730   | 1,05     |
| 1    | 4,705                                    | 5,055          | 4,925          | 5,060          | 5,105          | 5,535          | 5,495          | 5,555          | 5,795          | 5,735          | 5,775          | 5,980          |         | 6,440          | 6,520          | 6,495   | 72       |
|      | 4,745                                    | 4,950          | 4,865          | 4,930          | 5,025          | 5,555          | 5,585          | 5,605          | 5,920          | 5,745          | 5,770          | 5,995          |         | 6,340          | 6,350          | 6,490   | 72       |
| - (  | 4,720                                    | 5,130          | 4,840          | 4,905          | 5,115          | 5,415          | 5,445          | 5,630          | 5,675          | 5,660          | 5,680          | 5,800          |         | 6,140          | 6,380          | 6,450   | 77       |
|      | 4,700                                    | 5,005          | 4,925          | 5,035          | 5,065          | 5,330          | 5,360          | 5,565          | 5,620          | 5,625          | 5,880          | 5,635          |         | 6,040          | 6,270          |         |          |
| 3    | 4,775                                    | 4,770          | 4,745          | 4,885          | 5,140          | 5,255          | 5,480          | 5,490          | 5,705          | 5,570          | 5,930          | 5,760          |         | 5,910          | 6,285          |         |          |
|      | 4,770                                    | 4,995          | 4,750          | 4,915          | 4,940          | 5,260          | 5,325          | 5,400          | 5,595          | 5,550          | 6,305          | 5,685          |         | 5,875          | 6,145          |         |          |
|      | 4,510                                    | 4,815          | 4,825          | 4,930          | 5,060          | 5,055          | 5,280          | 5,260          | 5,565          | 5,560          | 6,590          | 5,875          |         | 6,250          | 6,190          |         |          |
|      | 4,710                                    | 4,655          | 4,775          | 4,915          | 5,035          | 5,265          | 5,185          | 5,235          | 5,395          | 5,580          | 6,625          | 5,755          |         | 6,125          | 6,115          |         |          |
|      | 4,735                                    | 4,715          | 4,725          | 4,760          | 4,930          | 5,120          | 5,155          | 5,250          | 5,480          | 5,430          | 6,940          | 5,775          |         | 6,105          | 6,240          |         |          |
|      | 4,670                                    | 4,715          | 4,755          | 4,775          | 4,995          | 5,050          | 5,080          | 5,280          | 5,405          | 5,520          | 6,900          | 5,985          |         | 6,145          | 6,085          |         |          |
|      | 4,425<br>4,530                           | 4,680<br>4,650 | 4,590          | 4,960<br>4,505 | 4,930<br>4,855 | 5,070<br>4,955 | 5,200<br>4,990 | 5,215<br>4,975 | 5,305<br>5,205 | 5,425<br>5,370 | 6,440          | 5,915<br>5,820 |         | 6,290<br>6,445 | 6,065<br>5,805 |         |          |
| +    | 4,425                                    | 4,625          | 4,655<br>4,635 | 4,495          | 4,725          | 4,830          | 4,990          | 4,990          | 5,155          | 5,335          | 6,120<br>5,925 | 5,830          |         | 5,995          | 5,720          |         |          |
|      | 4,480                                    | 4,355          | 4,430          | 4,493          | 4,723          | 4,865          | 4,870          | 4,885          | 5,085          | 5,200          | 5,885          | 5,375          |         | 5,915          | 6,030          |         |          |
|      | 4,385                                    | 4,500          | 4,420          | 4,570          | 4,645          | 4,625          | 4,845          | 5,055          | 5,085          | 5,185          | 5,550          | 5,670          |         | 5,880          | 5,630          |         |          |
|      | 4,415                                    | 4,505          | 4,420          | 4,415          | 4,670          | 4,685          | 4,680          | 4,910          | 5,080          | 5,240          | 5,200          | 5,355          |         | 5,855          | 5,915          |         |          |
|      | 4,325                                    | 4,525          | 4,420          | 4,510          | 4,620          | 4,625          | 4,680          | 4,795          | 5,110          | 5,015          | 5,305          | 5,425          |         | 5,770          | 5,925          |         |          |
|      | 4,245                                    | 4,315          | 4,360          | 4,365          | 4,670          | 4,660          | 4,830          | 4,965          | 5,060          | 5,045          | 5,295          | 5,340          |         | 5,595          | 5,885          |         |          |
| _    | 4,220                                    | 4,245          | 4,480          | 4,610          | 4,650          | 4,610          | 4,805          | 4,915          | 5,215          | 5,160          | 5,155          | 6,165          |         | 5,810          | 5,790          |         |          |
|      | 4,685                                    | 4,390          | 4,450          | 4,490          | 4,530          | 4,625          | 4,730          | 4,840          | 5,105          | 5,165          | 5,395          | 5,425          |         | 5,810          | 5,740          |         |          |
|      | 4,390                                    | 4,370          | 4,405          | 4,740          | 4,505          | 4,575          | 4,660          | 4,865          | 4,820          | 5,075          | 5,275          | 5,415          |         | 6,080          | 5,715          |         |          |
|      | 4,350                                    | 4,455          | 4,280          | 4,350          | 4,510          | 4,550          | 4,720          | 4,920          | 4,960          | 5,080          | 5,285          | 5,425          |         | 6,085          | 5,915          |         |          |
| 6 1  | 4,310                                    | 4,305          | 4,490          | 4,455          | 4,515          | 4,730          | 4,755          | 4,865          | 4,980          | 4,950          | 5,225          | 5,560          |         | 6,040          | 5,890          |         |          |
|      | 4,195                                    | 4,340          | 4,525          | 4,390          | 4,605          | 4,520          | 4,700          | 4,960          | 4,975          | 4,985          | 5,245          | 5,575          |         | 6,045          | 5,825          |         |          |
|      | 4,300                                    | 4,255          | 4,390          | 4,415          | 4,480          | 4,515          | 4,895          | 4,750          | 4,995          | 5,065          | 5,415          | 5,490          |         | 6,095          | 5,880          |         |          |
|      | 4,425                                    | 4,365          | 4,415          | 4,395          | 4,625          | 4,635          | 4,885          | 4,900          | 4,925          | 5,065          | 5,415          | 5,760          |         | 6,055          | 6,035          |         |          |
|      | 4,355                                    | 4,400          | 4,440          | 4,470          | 4,665          | 4,600          | 4,735          | 4,950          | 4,970          | 5,130          | 5,250          | 5,660          |         | 6,000          | 6,040          |         |          |
|      | 4,310                                    | 4,315          | 4,415          | 4,505          | 4,735          | 4,665          | 4,820          | 5,045          | 5,115          | 5,095          | 5,450          | 5,840          |         | 6,165          | 5,950          |         |          |
|      | 4,420                                    | 4,290          | 4,455          | 4,380          | 4,575          | 4,600          | 4,760          | 5,050          | 5,075          | 4,995          | 5,330          | 6,110          |         | 6,030          | 6,060          |         |          |
|      | 4,440                                    | 4,240          | 4,410          | 4,470          | 4,865          | 4,735          | 4,905          | 5,010          | 5,150          | 5,045          | 5,465          | 5,990          |         | 6,075          | 6,045          |         |          |
|      | 4,620                                    | 4,510          | 4,615          | 4,595          | 4,880          | 4,785          | 4,845          | 5,070          | 5,210          | 5,395          | 5,745          | 5,990          |         | 6,220          | 6,265          |         |          |
|      | 4,470                                    | 4,475          | 4,585          | 4,835          | 4,865          | 4,880          | 4,970          | 5,160          | 5,290          | 5,455          | 5,705          | 6,065          |         | 6,455          | 6,640          |         |          |
|      | 4,780                                    | 4,580          | 4,630          | 4,680          | 4,800          | 5,025          | 5,130          | 5,190          | 5,340          | 5,320          | 5,780          | 6,025          |         | 6,555          | 6,485          |         |          |
|      | 4,755                                    | 4,540          | 4,820          | 4,670          | 5,080          | 5,080          | 5,195          | 5,180          | 5,425          | 5,640          | 5,725          | 6,200          |         | 6,475          | 6,480          |         |          |
|      | 4,715                                    | 4,670          | 4,710          | 4,665          | 4,930          | 5,045          | 5,200          | 5,185          | 5,460          | 5,535          | 5,750          | 6,215          |         | 6,635          | 6,200          |         |          |
|      | 4,695                                    | 4,550          | 4,705          | 4,835          | 4,855          | 5,025          | 5,235          | 5,445          | 5,540          | 5,525          | 5,900          | 6,080          |         | 6,725          | 6,650          |         |          |
|      | 4,750                                    | 4,675          | 4,810          | 4,875          | 5,055          | 4,955          | 5,315          | 5,430          | 5,465          | 5,615          | 6,260          | 6,280          |         | 6,805          | 6,690          |         |          |
|      | 4,610                                    | 4,575          | 4,770<br>4,685 | 4,875<br>4,795 | 5,045          | 5,040<br>5,050 | 5,115          | 5,430          | 5,485          | 5,660          | 6,145          | 6,395<br>6,185 |         | 6,655<br>6,825 | 6,630<br>6,540 |         |          |
|      | 4,675                                    | 4,665          |                |                | 5,155          |                | 5,075          | 5,455          | 5,455          |                | 6,140          |                |         | 7,020          |                |         |          |
|      | 4,715                                    |                | 4,860          | 4,900          | 5,310          | 4,970          | 5,295          | 5,465          | 5,535          | 5,665          | 6,305          | 6,265          |         |                | 6,920          |         |          |
|      | 4,865<br>4,705                           | 4,705<br>4,660 | 4,975<br>4,980 | 4,975<br>4,965 | 5,280<br>5,285 | 5,175          | 5,325<br>5,165 | 5,450<br>5,665 | 5,625<br>5,525 | 5,740<br>5,720 | 6,500<br>6,565 | 6,370<br>6,240 |         | 7,185<br>7,170 | 6,865<br>7,055 |         |          |
|      | 4,705                                    | 4,780          | 5,450          | 5,225          | 5,285          | 5,270<br>5,035 | 5,505          | 5,900          | 5,680          | 5,720          | 6,565<br>6,445 | 6,440          |         | 7,170          | 7,035          |         |          |
|      | 5,140                                    | 4,780          | 5,625          | 5,365          | 5,865          | 5,035          | 5,765          | 6,015          |                | 5,905          | 6,655          | 6,550          |         | 7,005          | 7,025          |         |          |
|      | 3,140                                    | 4,820          | 3,023          | 3,303          | 3,603          | 3,033          | 5,825          | 0,015          | 3,703          | 3,303          | 0,035          |                |         | 7,125          | 7,075          |         |          |
| tal  | 234 445                                  | 248,095        | 245,240        | 251 760        | 257,735        | 264 230        | 271,305        | 277.395        | 284 865        | 284 315        | 305,530        | 311,225        | 3/      | 12,225         | 327,335        | 75,580  | 10,4     |
|      |                                          | _10,000        |                |                | itcan.gc.ca/n1 |                |                |                |                |                | 303,330        | J11,22J        | 34      | ,              | 327,333        | . 3,300 | 10,40    |
|      | 47,615                                   |                | 54,435         | 59,225         |                |                |                | 65,015         |                |                | 65,115         | 70,310         | _       | 77,515         | 72,625         |         | 10,4     |