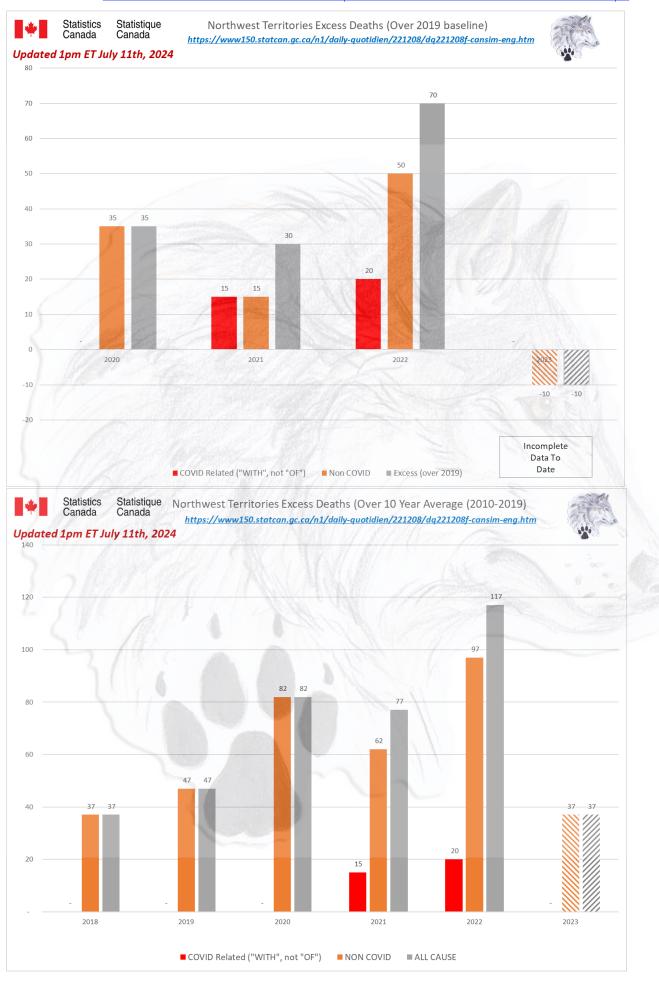

| 9,925      | 10,215     | 11,615 | 1,385                    | 19            |
| First 6 \4/ |            |            | tps://www  |            |            |             |            |            |            |            |            | 1 210      | 1 400  | 1 205                    | 10            |
| First 6 W   | e830       | 1,080      | 1,045      | 1,155      | 1,060      | 1,220       | 1,085      | 1,225      | 1,270      | 1,235      | 1,195      | 1,210      | 1,400  | 1,385                    | 19            |











#### ALL CAUSE MORTALITY DATA –NORTHWEST TERRITORIES

## Stats Canada Data as of July 11th, 2024

Why do we no longer see data on 'By Vaccine Status' or 'Co-Morbidities'? https://www150.statcan.gc.ca/n1/daily-quotdien/221208/dg221208f-cansim-eng.htm











### ALL CAUSE MORTALITY DATA - NUNAVUT

## Stats Canada Data as of July 11th, 2024

Why do we no longer see data on 'By Vaccine Status' or 'Co-Morbidities'? <a href="https://www150.statcan.gc.ca/n1/daily-quotdien/221208/dq221208f-cansim-eng.htm">https://www150.statcan.gc.ca/n1/daily-quotdien/221208/dq221208f-cansim-eng.htm</a>





Page | 69 of 83







#### ALL CAUSE MORTALITY DATA – PRINCE EDWARD ISLAND

## Stats Canada Data as of July 11th, 2024

Why do we no longer see data on 'By Vaccine Status' or 'Co-Morbidities'? <a href="https://www150.statcan.gc.ca/n1/daily-quotdien/221208/dq221208f-cansim-eng.htm">https://www150.statcan.gc.ca/n1/daily-quotdien/221208/dq221208f-cansim-eng.htm</a>

#### Data up to 1pm ET July 11th, 2024 Prince Edward Island Week 01 27 47 52 1,075 1,235 1,