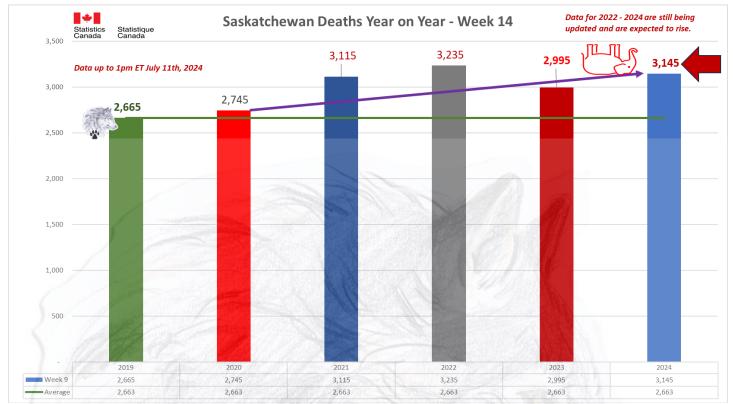

15 | 11,620 | 12,055 | 11,980 | 12,685 | 13,020 | 14,550 | 14,100 | 14,095     | 14,420 | 15,050 | 16,335 | 15,975 | 15,760     | 1,340    |

















#### ALL CAUSE MORTALITY DATA - SASKATCHEWAN

### Stats Canada Data as of July 11th, 2024

Why do we no longer see data on 'By Vaccine Status' or 'Co-Morbidities'? <a href="https://www150.statcan.gc.ca/n1/daily-quotdien/221208/dq221208f-cansim-eng.htm">https://www150.statcan.gc.ca/n1/daily-quotdien/221208/dq221208f-cansim-eng.htm</a>

#### Data up to 1pm ET July 11th, 2024 Saskatchewan Week 01 Increase 25 27 47 10,160 11,035 11,670 10,930 Total 8,985 9,435 9,175 9,380 9,365 9,425 9,590 9,480 9,715 9,500 3,145 https://www150.statcan.gc.ca/n1/daily-quotidien/221208/dq221208f-cansim-eng.htm

2,745

3,115

3,235

2,995

3,145

2,350











#### ALL CAUSE MORTALITY DATA - MANITOBA

## Stats Canada Data as of July 11th, 2024

Why do we no longer see data on 'By Vaccine Status' or 'Co-Morbidities'? <a href="https://www150.statcan.gc.ca/n1/daily-quotdien/221208/dq221208f-cansim-eng.htm">https://www150.statcan.gc.ca/n1/daily-quotdien/221208/dq221208f-cansim-eng.htm</a>

#### Data up to 1pm ET July 11th, 2024 Manitoba Week 01 Increase 9,785 10,680 11,850 13,435 7,190 Total 10,500 10,000 10,105 10,690 10,905 11,065 11,015 11,170 11,535 https://www150.statcan.gc.ca/n1/daily-quotidien/221208/dq221208f-cansim-eng.htm First 29 W 5,320 6,345 7,340 7,190 5,770 6,240 5,970









#### ALL CAUSE MORTALITY DATA – ONTARIO

## Stats Canada Data as of July 11th, 2024

Why do we no longer see data on 'By Vaccine Status' or 'Co-Morbiditi