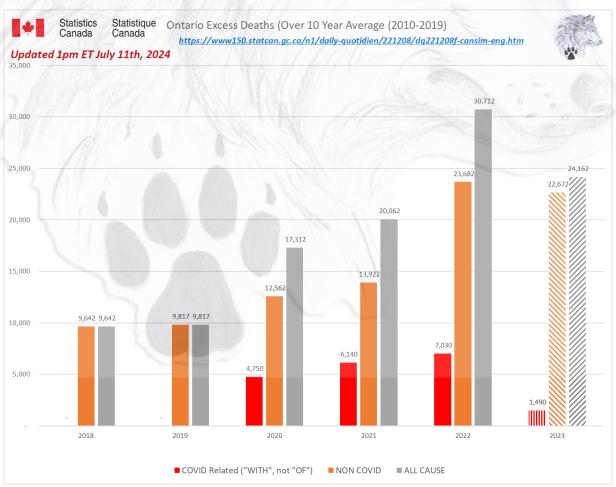

.295 2.575 2.435 48 1,785 1,785 1,845 1,835 1,965 1,820 2,025 2,065 2,100 2,155 2,310 2,335 2,585 2,620 49 1,765 1,720 1,875 1.910 1,915 1,865 1,990 2,075 2,150 2,095 2,375 2,380 2,630 2,550 50 1,820 1,660 1,840 1,865 1,855 1.905 1.960 2,155 2,050 2,170 2,375 2,335 2,590 2,675 51 1,830 1,730 2,110 1,985 2,015 1,805 2,020 2,180 2,105 2,125 2,335 2,410 2,530 2,640 52 1,975 1,740 2,085 1,960 2,145 1,880 2,075 2,240 2,130 2,285 2,440 2,405 2,580 2,740 1,825 2,125 2,640 Total 87.230 91.770 90.340 93,230 95.750 97,285 100,920 103,525 107.080 107.255 114.750 117,500 128,150 121,600 5,340 530

4,625

5,025

4,500

4,755

5,085

5,135

5,030

5,340

530

/150.statcan.gc.ca/n1/daily-quotidien/221208/dg221208f-cansim-eng.ht

3,805

4,365

https://www

3,640

4,385

4,085

4,010

First 2 We

1,905















### ALL CAUSE MORTALITY DATA – QUEBEC

## Stats Canada Data as of July 11th, 2024

Why do we no longer see data on 'By Vaccine Status' or 'Co-Morbidities'? https://www150.statcan.qc.ca/n1/daily-quotdien/221208/dq221208f-cansim-enq.htm

### Data up to 1pm ET July 11th, 2024

57,295

19,770

60,660

22,520

60,320

21,885

61.025

23,350

62,640

22,855

Total

First 18 W

#### Quebec 2014 2022 2023 Increase 01 1,285 1,640 1,345 1,745 1,260 1,510 1,600 1,485 1,465 1,535 1,515 1,680 ,815 1,260 350 02 1,495 1.210 1.595 1,645 1,230 1.685 1.325 1.285 1.360 1 420 1.450 1.680 1,730 1,725 1.830 335 1,170 03 1.315 1.325 1.560 1.340 1,555 1.290 1.490 1,695 1.450 1,470 1,630 1.675 1,760 290 04 1,155 1,310 1.245 1.375 1,295 1,550 1,250 1.465 1,615 1,490 1,510 1.555 1.560 1,685 175 05 1,835