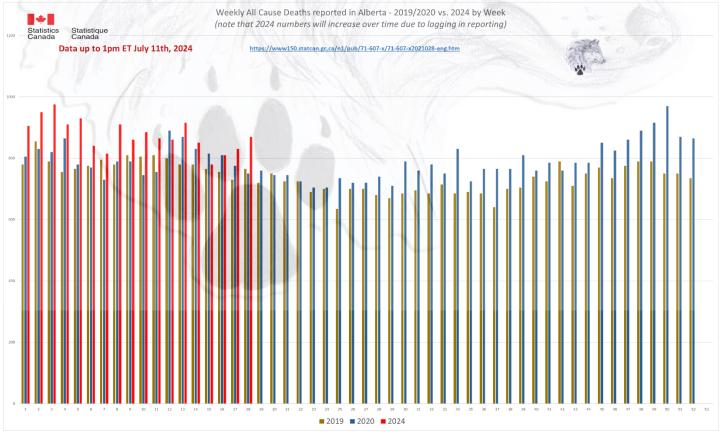

Alberta is showing a disturbing increase in deaths in the under 45 age groups for 2023 that continues to rise. These are not deaths being driven by immigration or the "baby boomers". Alberta is a stark example of this younger age groups dying at an accelerated rate.