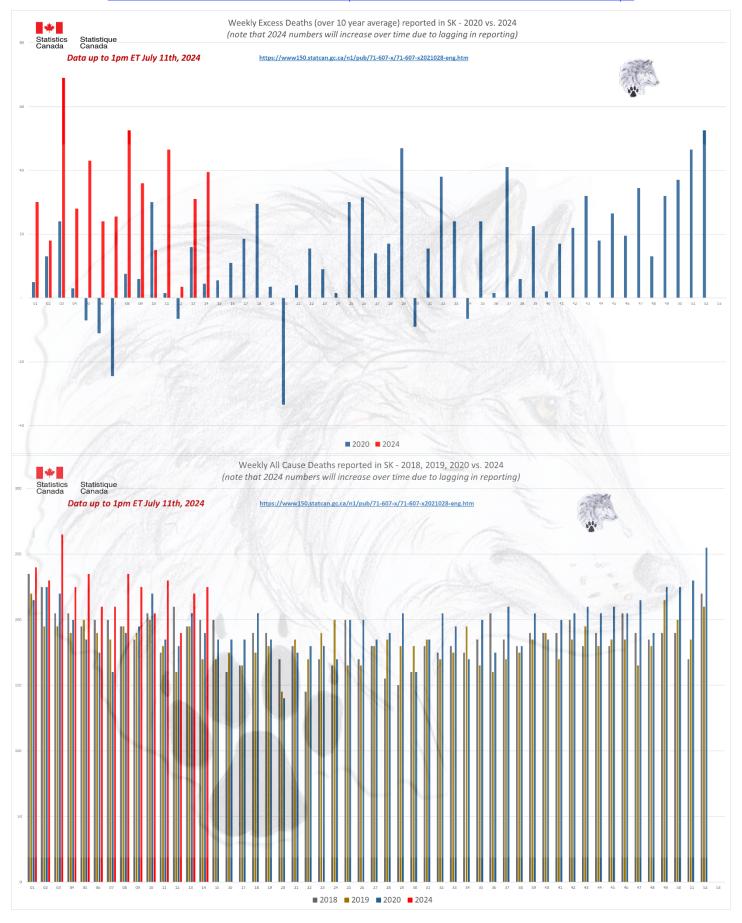

### ALL CAUSE MORTALITY DATA - CANADA

# Stats Canada Data as of July 11th, 2024

| Why do we no longer see data on 'By Vaccine Status' or 'Co-Morbidities'? https://www150.statcan.gc.ca/n1/daily-quotdien/221208/dq221208f-cansim-eng.htm

|      | ata up to 1pm ET July 11th, 2024  Canada |                |                |                |                |                |                |                |                |                |                |                |         |                |                |         |          |
|------|------------------------------------------|----------------|----------------|----------------|----------------|----------------|----------------|----------------|----------------|----------------|----------------|----------------|---------|----------------|----------------|---------|----------|
| /eek | 2010                                     | 2011 20        | 012            | 2013           | 2014 20        | 15             | -              | dIIdU<br>2017  |                | 2019           | 2020           | 2021           | 2022    |                | 2023           | 2024    | Increase |
| l    | 2010                                     | 5,190          | 5,000          | 6,045          | 5,430          | 6,235          | 5,225          | 6,180          | 6,630          | 6,080          | 6,220          | 6,775          | 2022    | 6,530          | 7,080          | 7,480   | 1,26     |
|      | 4,955                                    | 5,460          | 4,995          | 5,925          | 5,675          | 6,255          | 5,250          | 6,235          | 6,660          | 5,950          | 6,210          | 6,815          | (1000 N | 7,160          | 7,025          | 7,465   | 1,25     |
|      | 4,895                                    | 5,145          | 5,180          | 5,830          | 5,320          | 6,190          | 5,470          | 6,290          | 6,555          | 6,000          | 6,135          | 6,785          | 597.1   | 7,810          | 6,835          | 7,315   | 1,18     |
|      | 4,780                                    | 5,215          | 5,105          | 5,520          | 5,245          | 6,045          | 5,330          | 6,060          | 6,440          | 5,945          | 6,165          | 6,770          | 789     | 8,035          | 6,570          | 7,105   | 94       |
|      | 4,630                                    | 5,135          | 4,865          | 5,475          | 5,165          | 5,685          | 5,415          | 5,855          | 6,225          | 5,845          | 5,845          | 6,685          |         | 7,760          | 6,495          | 6,915   | 1,07     |
|      | 4,695                                    | 5,035          | 4,960          | 5,180          | 5,155          | 5,745          | 5,230          | 6,025          | 6,035          | 5,810          | 5,900          | 6,495          |         | 7,445          | 6,670          | 6,640   | 74       |
|      | 4,695                                    | 5,050          | 4,825          | 5,305          | 5,190          | 5,655          | 5,240          | 5,865          | 6,010          | 5,865          | 5,735          | 6,125          |         | 7,120          | 6,425          | 6,495   | 76       |
| 3    | 4,795                                    | 5,080          | 4,875          | 5,050          | 5,150          | 5,535          | 5,430          | 5,715          | 6,040          | 5,795          | 5,680          | 6,085          |         | 6,735          | 6,275          | 6,730   | 1,05     |
| 1    | 4,705                                    | 5,055          | 4,925          | 5,060          | 5,105          | 5,535          | 5,495          | 5,555          | 5,795          | 5,735          | 5,775          | 5,980          |         | 6,440          | 6,520          | 6,495   | 72       |
|      | 4,745                                    | 4,950          | 4,865          | 4,930          | 5,025          | 5,555          | 5,585          | 5,605          | 5,920          | 5,745          | 5,770          | 5,995          |         | 6,340          | 6,350          | 6,490   | 72       |
| - (  | 4,720                                    | 5,130          | 4,840          | 4,905          | 5,115          | 5,415          | 5,445          | 5,630          | 5,675          | 5,660          | 5,680          | 5,800          |         | 6,140          | 6,380          | 6,450   | 77       |
|      | 4,700                                    | 5,005          | 4,925          | 5,035          | 5,065          | 5,330          | 5,360          | 5,565          | 5,620          | 5,625          | 5,880          | 5,635          |         | 6,040          | 6,270          |         |          |
| 3    | 4,775                                    | 4,770          | 4,745          | 4,885          | 5,140          | 5,255          | 5,480          | 5,490          | 5,705          | 5,570          | 5,930          | 5,760          |         | 5,910          | 6,285          |         |          |
|      | 4,770                                    | 4,995          | 4,750          | 4,915          | 4,940          | 5,260          | 5,325          | 5,400          | 5,595          | 5,550          | 6,305          | 5,685          |         | 5,875          | 6,145          |         |          |
|      | 4,510                                    | 4,815          | 4,825          | 4,930          | 5,060          | 5,055          | 5,280          | 5,260          | 5,565          | 5,560          | 6,590          | 5,875          |         | 6,250          | 6,190          |         |          |
|      | 4,710                                    | 4,655          | 4,775          | 4,915          | 5,035          | 5,265          | 5,185          | 5,235          | 5,395          | 5,580          | 6,625          | 5,755          |         | 6,125          | 6,115          |         |          |
|      | 4,735                                    | 4,715          | 4,725          | 4,760          | 4,930          | 5,120          | 5,155          | 5,250          | 5,480          | 5,430          | 6,940          | 5,775          |         | 6,105          | 6,240          |         |          |
|      | 4,670                                    | 4,715          | 4,755          | 4,775          | 4,995          | 5,050          | 5,080          | 5,280          | 5,405          | 5,520          | 6,900          | 5,985          |         | 6,145          | 6,085          |         |          |
|      | 4,425<br>4,530                           | 4,680<br>4,650 | 4,590          | 4,960<br>4,505 | 4,930<br>4,855 | 5,070<br>4,955 | 5,200<br>4,990 | 5,215<br>4,975 | 5,305<br>5,205 | 5,425<br>5,370 | 6,440          | 5,915<br>5,820 |         | 6,290<br>6,445 | 6,065<br>5,805 |         |          |
| +    | 4,425                                    | 4,625          | 4,655<br>4,635 | 4,495          | 4,725          | 4,830          | 4,990          | 4,990          | 5,155          | 5,335          | 6,120<br>5,925 | 5,830          |         | 5,995          | 5,720          |         |          |
|      | 4,480                                    | 4,355          | 4,430          | 4,493          | 4,723          | 4,865          | 4,870          | 4,885          | 5,085          | 5,200          | 5,885          | 5,375          |         | 5,915          | 6,030          |         |          |
|      | 4,385                                    | 4,500          | 4,420          | 4,570          | 4,645          | 4,625          | 4,845          | 5,055          | 5,085          | 5,185          | 5,550          | 5,670          |         | 5,880          | 5,630          |         |          |
|      | 4,415                                    | 4,505          | 4,420          | 4,415          | 4,670          | 4,685          | 4,680          | 4,910          | 5,080          | 5,240          | 5,200          | 5,355          |         | 5,855          | 5,915          |         |          |
|      | 4,325                                    | 4,525          | 4,420          | 4,510          | 4,620          | 4,625          | 4,680          | 4,795          | 5,110          | 5,015          | 5,305          | 5,425          |         | 5,770          | 5,925          |         |          |
|      | 4,245                                    | 4,315          | 4,360          | 4,365          | 4,670          | 4,660          | 4,830          | 4,965          | 5,060          | 5,045          | 5,295          | 5,340          |         | 5,595          | 5,885          |         |          |
| _    | 4,220                                    | 4,245          | 4,480          | 4,610          | 4,650          | 4,610          | 4,805          | 4,915          | 5,215          | 5,160          | 5,155          | 6,165          |         | 5,810          | 5,790          |         |          |
|      | 4,685                                    | 4,390          | 4,450          | 4,490          | 4,530          | 4,625          | 4,730          | 4,840          | 5,105          | 5,165          | 5,395          | 5,425          |         | 5,810          | 5,740          |         |          |
|      | 4,390                                    | 4,370          | 4,405          | 4,740          | 4,505          | 4,575          | 4,660          | 4,865          | 4,820          | 5,075          | 5,275          | 5,415          |         | 6,080          | 5,715          |         |          |
|      | 4,350                                    | 4,455          | 4,280          | 4,350          | 4,510          | 4,550          | 4,720          | 4,920          | 4,960          | 5,080          | 5,285          | 5,425          |         | 6,085          | 5,915          |         |          |
| 6 1  | 4,310                                    | 4,305          | 4,490          | 4,455          | 4,515          | 4,730          | 4,755          | 4,865          | 4,980          | 4,950          | 5,225          | 5,560          |         | 6,040          | 5,890          |         |          |
|      | 4,195                                    | 4,340          | 4,525          | 4,390          | 4,605          | 4,520          | 4,700          | 4,960          | 4,975          | 4,985          | 5,245          | 5,575          |         | 6,045          | 5,825          |         |          |
|      | 4,300                                    | 4,255          | 4,390          | 4,415          | 4,480          | 4,515          | 4,895          | 4,750          | 4,995          | 5,065          | 5,415          | 5,490          |         | 6,095          | 5,880          |         |          |
|      | 4,425                                    | 4,365          | 4,415          | 4,395          | 4,625          | 4,635          | 4,885          | 4,900          | 4,925          | 5,065          | 5,415          | 5,760          |         | 6,055          | 6,035          |         |          |
|      | 4,355                                    | 4,400          | 4,440          | 4,470          | 4,665          | 4,600          | 4,735          | 4,950          | 4,970          | 5,130          | 5,250          | 5,660          |         | 6,000          | 6,040          |         |          |
|      | 4,310                                    | 4,315          | 4,415          | 4,505          | 4,735          | 4,665          | 4,820          | 5,045          | 5,115          | 5,095          | 5,450          | 5,840          |         | 6,165          | 5,950          |         |          |
|      | 4,420                                    | 4,290          | 4,455          | 4,380          | 4,575          | 4,600          | 4,760          | 5,050          | 5,075          | 4,995          | 5,330          | 6,110          |         | 6,030          | 6,060          |         |          |
|      | 4,440                                    | 4,240          | 4,410          | 4,470          | 4,865          | 4,735          | 4,905          | 5,010          | 5,150          | 5,045          | 5,465          | 5,990          |         | 6,075          | 6,045          |         |          |
|      | 4,620                                    | 4,510          | 4,615          | 4,595          | 4,880          | 4,785          | 4,845          | 5,070          | 5,210          | 5,395          | 5,745          | 5,990          |         | 6,220          | 6,265          |         |          |
|      | 4,470                                    | 4,475          | 4,585          | 4,835          | 4,865          | 4,880          | 4,970          | 5,160          | 5,290          | 5,455          | 5,705          | 6,065          |         | 6,455          | 6,640          |         |          |
|      | 4,780                                    | 4,580          | 4,630          | 4,680          | 4,800          | 5,025          | 5,130          | 5,190          | 5,340          | 5,320          | 5,780          | 6,025          |         | 6,555          | 6,485          |         |          |
|      | 4,755                                    | 4,540          | 4,820          | 4,670          | 5,080          | 5,080          | 5,195          | 5,180          | 5,425          | 5,640          | 5,725          | 6,200          |         | 6,475          | 6,480          |         |          |
|      | 4,715                                    | 4,670          | 4,710          | 4,665          | 4,930          | 5,045          | 5,200          | 5,185          | 5,460          | 5,535          | 5,750          | 6,215          |         | 6,635          | 6,200          |         |          |
|      | 4,695                                    | 4,550          | 4,705          | 4,835          | 4,855          | 5,025          | 5,235          | 5,445          | 5,540          | 5,525          | 5,900          | 6,080          |         | 6,725          | 6,650          |         |          |
|      | 4,750                                    | 4,675          | 4,810          | 4,875          | 5,055          | 4,955          | 5,315          | 5,430          | 5,465          | 5,615          | 6,260          | 6,280          |         | 6,805          | 6,690          |         |          |
|      | 4,610                                    | 4,575          | 4,770<br>4,685 | 4,875<br>4,795 | 5,045          | 5,040<br>5,050 | 5,115          | 5,430          | 5,485          | 5,660          | 6,145          | 6,395<br>6,185 |         | 6,655<br>6,825 | 6,630<br>6,540 |         |          |
|      | 4,675                                    | 4,665          |                |                | 5,155          |                | 5,075          | 5,455          | 5,455          |                | 6,140          |                |         | 7,020          |                |         |          |
|      | 4,715                                    |                | 4,860          | 4,900          | 5,310          | 4,970          | 5,295          | 5,465          | 5,535          | 5,665          | 6,305          | 6,265          |         |                | 6,920          |         |          |
|      | 4,865<br>4,705                           | 4,705<br>4,660 | 4,975<br>4,980 | 4,975<br>4,965 | 5,280<br>5,285 | 5,175          | 5,325<br>5,165 | 5,450<br>5,665 | 5,625<br>5,525 | 5,740<br>5,720 | 6,500<br>6,565 | 6,370<br>6,240 |         | 7,185<br>7,170 | 6,865<br>7,055 |         |          |
|      | 4,705                                    | 4,780          | 5,450          | 5,225          | 5,285          | 5,270<br>5,035 | 5,505          | 5,900          | 5,680          | 5,720          | 6,565<br>6,445 | 6,440          |         | 7,170          | 7,035          |         |          |
|      | 5,140                                    | 4,780          | 5,625          | 5,365          | 5,865          | 5,035          | 5,765          | 6,015          |                | 5,905          | 6,655          | 6,550          |         | 7,005          | 7,025          |         |          |
|      | 3,140                                    | 4,820          | 3,023          | 3,303          | 3,603          | 3,033          | 5,825          | 0,015          | 3,703          | 3,303          | 0,035          |                |         | 7,125          | 7,075          |         |          |
| tal  | 234 445                                  | 248,095        | 245,240        | 251 760        | 257,735        | 264 230        | 271,305        | 277.395        | 284 865        | 284 315        | 305,530        | 311,225        | 3/      | 12,225         | 327,335        | 75,580  | 10,4     |
|      |                                          | _10,000        |                |                | itcan.gc.ca/n1 |                |                |                |                |                | 303,330        | J11,22J        | 34      | ,              | 327,333        | . 3,300 | 10,40    |
|      | 47,615                                   |                | 54,435         | 59,225         |                |                |                | 65,015         |                |                | 65,115         | 70,310         | _       | 77,515         | 72,625         |         | 10,4     |