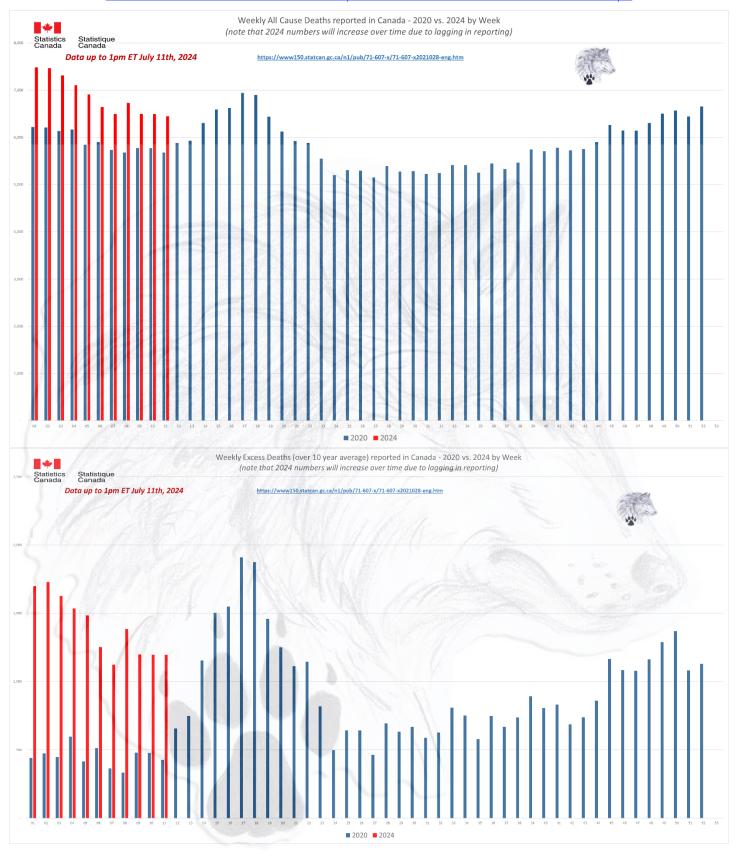

# ALL CAUSE MORTALITY DATA — CANADA Stats Canada Data as of July 11<sup>th</sup>, 2024

All provinces are still lagging in reporting for 2023/2024 and many are still adding data to 2022. The final all cause death numbers for all provinces is expected be above the high of 2022 as a result. January 8<sup>th</sup>, 2024, to July 11<sup>th</sup>, 2024, reports saw an increase in Canadian reported all-cause deaths of;

- -65 in 2021
- +16,985 in 2022
- +105,270 in 2023

Only Alberta, BC, and Quebec have reported up to Week 18 for 2024, but even these numbers are not yet confirmed and will likely rise in the coming months.

Nova Scotia deleted 25 weeks of data from 2023 in April and again in June deleted 37 weeks of data from 2023. Now they have added in clearly unreliable data for most of 2023 with at least 3,000 deaths missing from the data. Manitoba has only reported to Week 29 of 2023. This excludes approximately 6,000 deaths for Manitoba. At a Canadian Federal level there are approximately 9,000 all-cause deaths still unreported for 2023 alone. In 2024, to Week 18 there are approximately 76,000 all-cause deaths still unreported, which places 2024 on course to be the worst year for all-cause deaths in history.