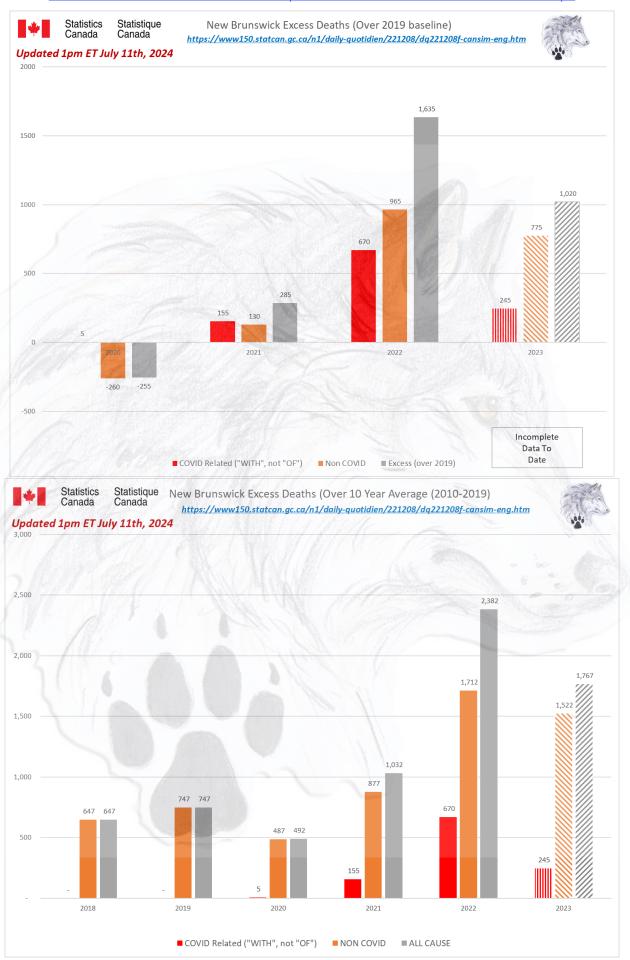

Nova Scotia deleted 25 weeks of data from 2023 in April and again in June deleted 37 weeks of data from 2023. Now they have added in clearly unreliable data for most of 2023 with at least 3,000 deaths missing from the data. Manitoba has only reported to Week 29 of 2023. This excludes approximately 6,000 deaths for Manitoba. At a Canadian Federal level there are approximately 9,000 all-cause deaths still unreported for 2023 alone. In 2024, to Week 18 there are approximately 76,000 all-cause deaths still unreported, which places 2024 on course to be the worst year for all-cause deaths in history.