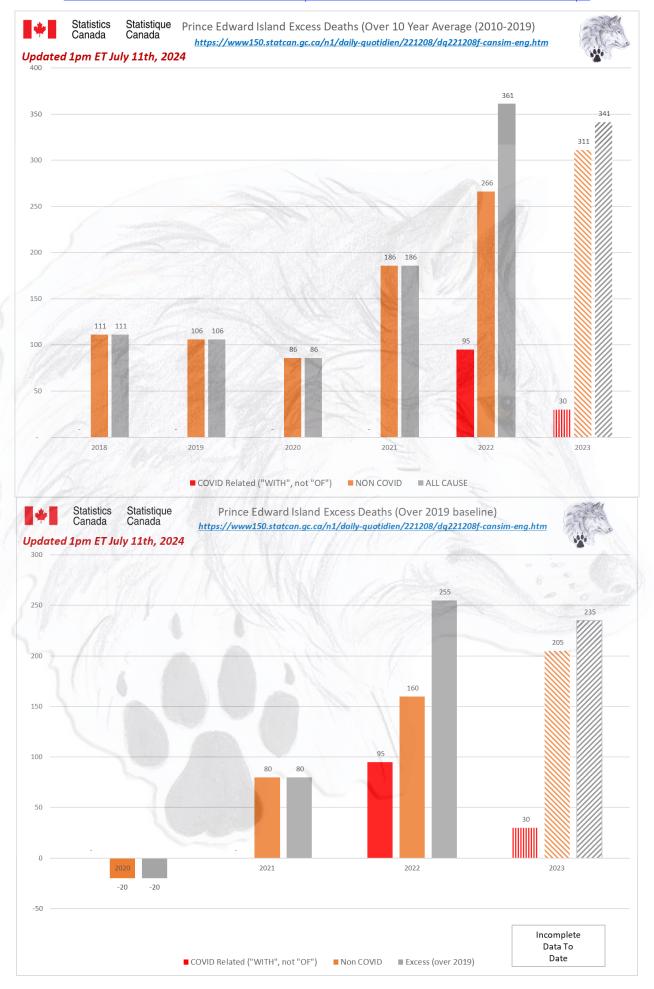

href="https://www150.statcan.gc.ca/n1/daily-quotdien/221208/dq221208f-cansim-eng.htm">https://www150.statcan.gc.ca/n1/daily-quotdien/221208/dq221208f-cansim-eng.htm</a>





Page | 69 of 83







#### ALL CAUSE MORTALITY DATA – PRINCE EDWARD ISLAND

## Stats Canada Data as of July 11th, 2024

Why do we no longer see data on 'By Vaccine Status' or 'Co-Morbidities'? <a href="https://www150.statcan.gc.ca/n1/daily-quotdien/221208/dq221208f-cansim-eng.htm">https://www150.statcan.gc.ca/n1/daily-quotdien/221208/dq221208f-cansim-eng.htm</a>

#### Data up to 1pm ET July 11th, 2024 Prince Edward Island Week 01 27 47 52 1,075 1,235 1,320 1,420 1,595 1,575 Total 1,200 1,225 1,280 1,235 1,115 1,290 1,345 1,340 https://www150.statcan.gc.ca/n1/daily-quotidien/221208/dq221208f-cansim-eng.htm First 8 We



Page | 74 of 83







## ALL CAUSE MORTALITY DATA - YUKON

## Stats Canada Data as of July 11th, 2024

Why do we no longer see data on 'By Vaccine Status' or 'Co-Morbidities'? <a href="https://www150.statcan.gc.ca/n1/daily-quotdien/221208/dg221208f-cansim-eng.htm">https://www150.statcan.gc.ca/n1/daily-quotdien/221208/dg221208f-cansim-eng.htm</a>







Source:

# Stats Canada Source: Retrieved July 12<sup>th</sup>, 2023

| Table    | Rows      | Start Date | End Date | ICD-10 | III Defined | Link                                                             |
|----------|-----------|------------|----------|--------|-------------|------------------------------------------------------------------|
| 13100768 | 157,290   | 2010       | 2024     | NO     |             | https://www150.statcan