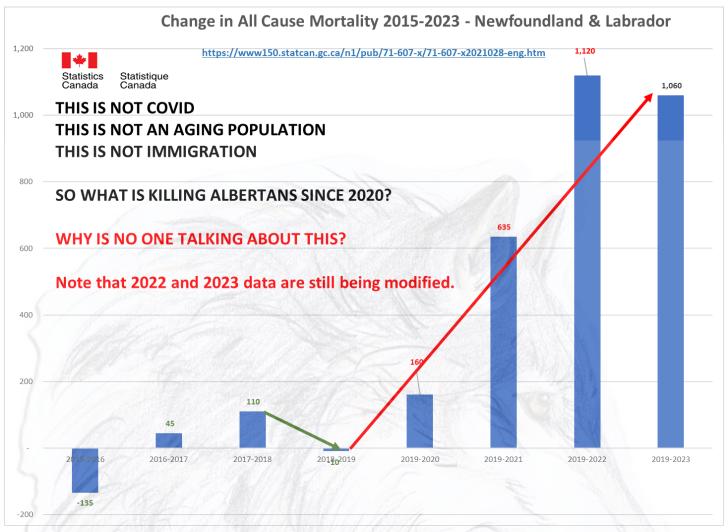

Alberta is showing a disturbing increase in deaths in the under 45 age groups for 2023 that continues to rise. These are not deaths being driven by immigration or the "baby boomers". Alberta is a stark example of this younger age groups dying at an accelerated rate.