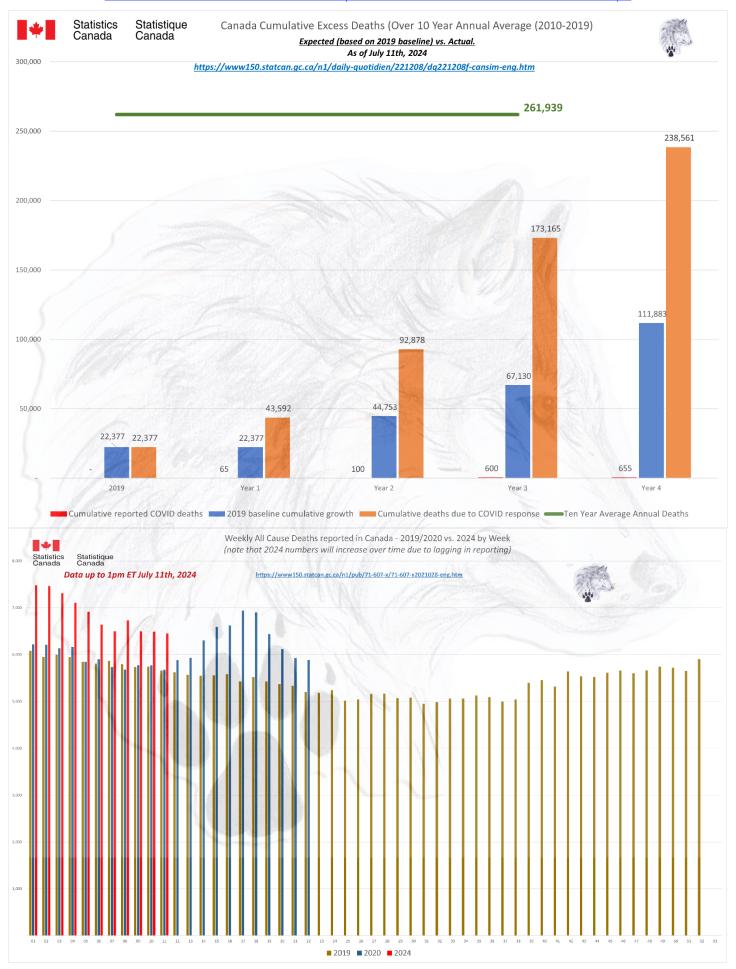

# ALL CAUSE MORTALITY DATA — CANADA Stats Canada Data as of July 11<sup>th</sup>, 2024

All provinces are still lagging in reporting for 2023/2024 and many are still adding data to 2022. The final all cause death numbers for all provinces is expected be above the high of 2022 as a result. January 8<sup>th</sup>, 2024, to July 11<sup>th</sup>, 2024, reports saw an increase in Canadian reported all-cause deaths of;

- -65 in 2021
- +16,985 in 2022
- +105,270 in 2023

Only Alberta, BC, and Quebec have reported up to Week 18 for 2024, but even these numbers are not yet confirmed and will likely rise in the coming months.

Nova Scotia deleted 25 weeks of data from 2023 in April and again in June deleted 37 weeks of data from 2023. Now they have added in clearly unreliable data for most of 2023 with at least 3,000 deaths missing from the data. Manitoba has only reported to Week 29 of 2023. This excludes approximately 6,000 deaths for Manitoba. At a Canadian Federal level there are approximately 9,000 all-cause deaths still unreported for 2023 alone. In 2024, to Week 18 there are approximately 76,000 all-cause deaths still unreported, which places 2024 on course to be the worst year for all-cause deaths in history.