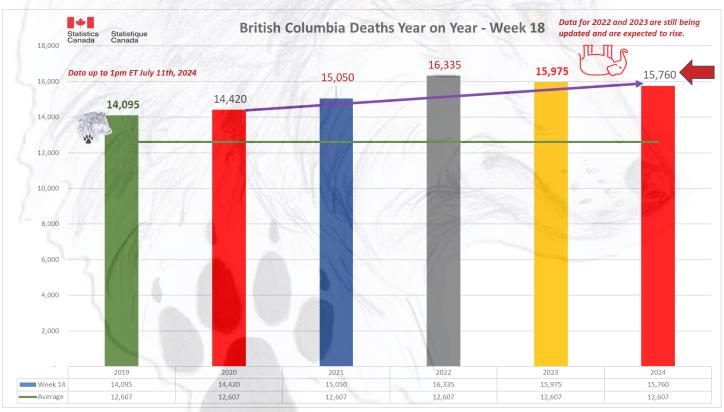

- -65 in 2021
- +16,985 in 2022
- +105,270 in 2023

Only Alberta, BC, and Quebec have reported up to Week 18 for 2024, but even these numbers are not yet confirmed and will likely rise in the coming months.