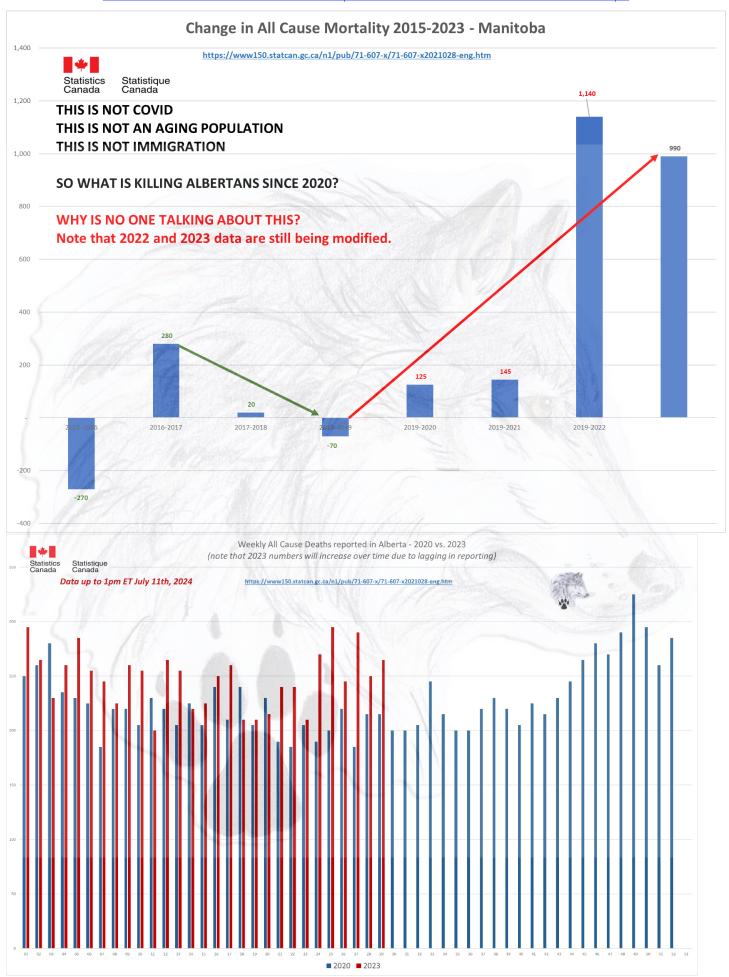

Nova Scotia deleted 25 weeks of data from 2023 in April and again in June deleted 37 weeks of data from 2023. Now they have added in clearly unreliable data for most of 2023 with at least 3,000 deaths missing from the data. Manitoba has only reported to Week 29 of 2023. This excludes approximately 6,000 deaths for Manitoba. At a Canadian Federal level there are approximately 9,000 all-cause deaths still unreported for 2023 alone. In 2024, to Week 18 there are approximately 76,000 all-cause deaths still unreported, which places 2024 on course to be the worst year for all-cause deaths in history.