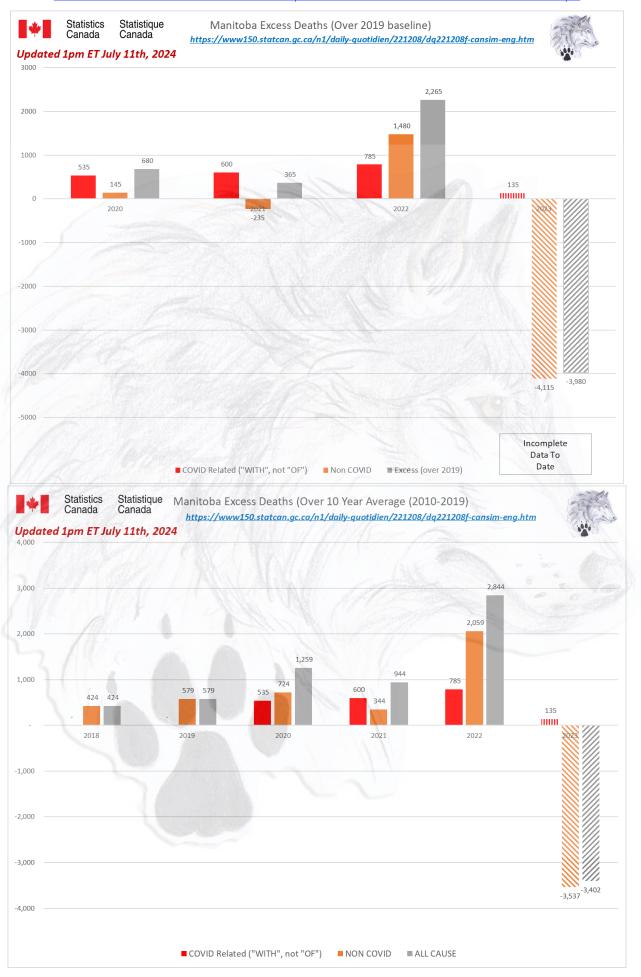

Nova Scotia deleted 25 weeks of data from 2023 in April and again in June deleted 37 weeks of data from 2023. Now they have added in clearly unreliable data for most of 2023 with at least 3,000 deaths missing from the data. Manitoba has only reported to Week 29 of 2023. This excludes approximately 6,000 deaths for Manitoba. At a Canadian Federal level there are approximately 9,000 all-cause deaths still unreported for 2023 alone. In 2024, to Week 18 there are approximately 76,000 all-cause deaths still unreported, which places 2024 on course to be the worst year for all-cause deaths in history.