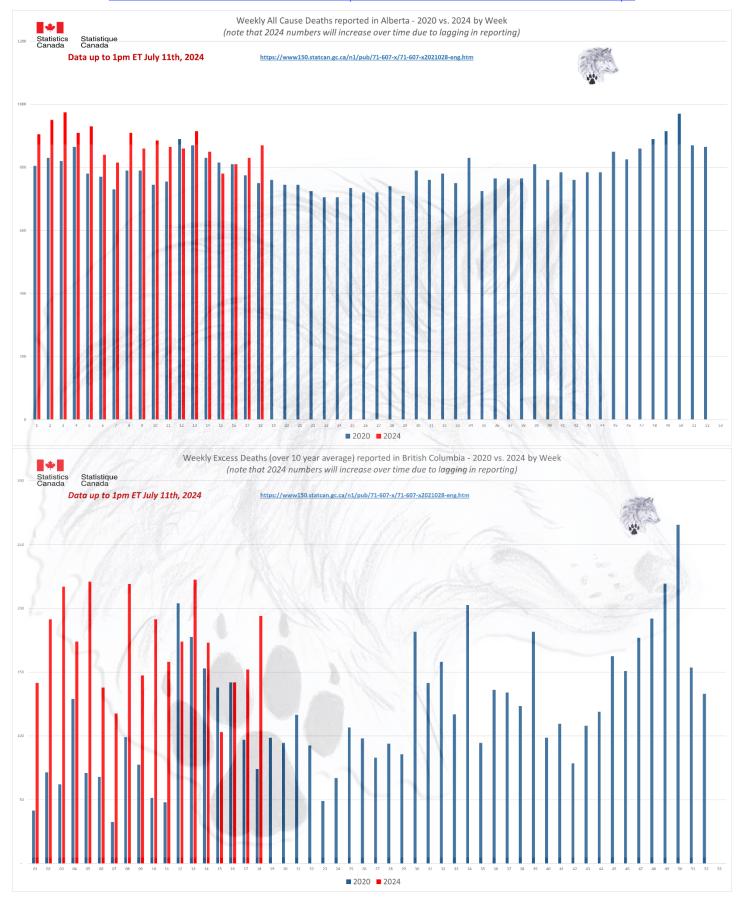

Alberta is showing a disturbing increase in deaths in the under 45 age groups for 2023 that continues to rise. These are not deaths being driven by immigration or the "baby boomers". Alberta is a stark example of this younger age groups dying at an accelerated rate.

2024 provincial data is showing this will only get worse from here.