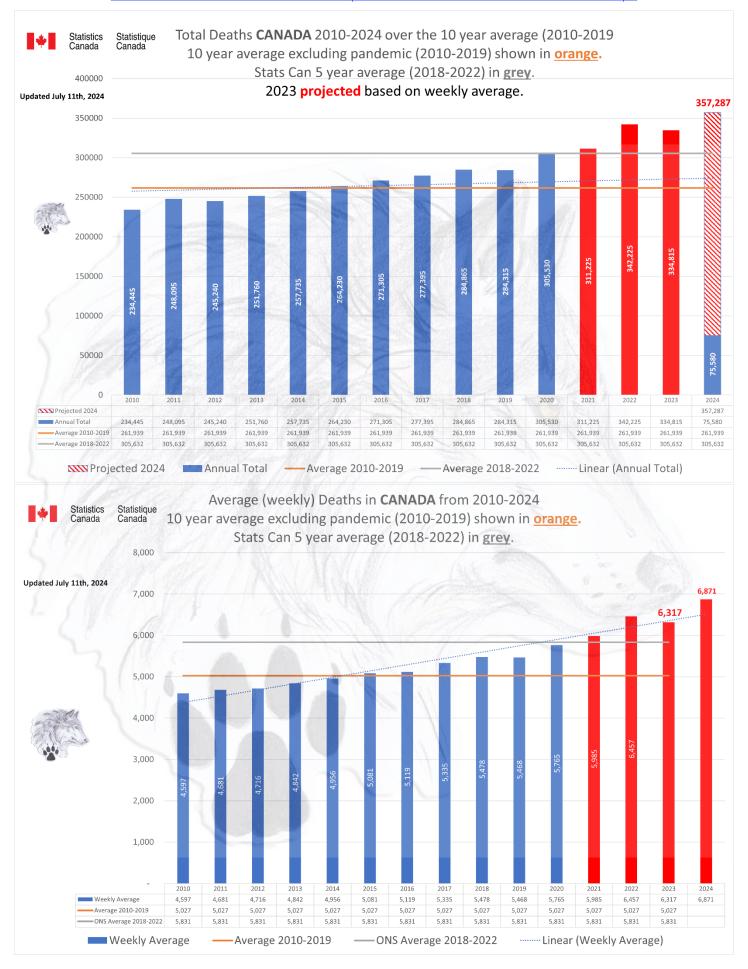

### ALL CAUSE MORTALITY DATA - CANADA

# Stats Canada Data as of July 11th, 2024

| Why do we no longer see data on 'By Vaccine Status' or 'Co-Morbidities'? https://www150.statcan.gc.ca/n1/daily-quotdien/221208/dq221208f-cansim-eng.htm

|      | ata up to 1pm ET July 11th, 2024  Canada |                |                |                |                |                |                |                |                |                |                |                |         |                |                |         |          |
|------|------------------------------------------|----------------|----------------|----------------|----------------|----------------|----------------|----------------|----------------|----------------|----------------|----------------|---------|----------------|----------------|---------|----------|
| /eek | 2010                                     | 2011 20        | 012            | 2013           | 2014 20        | 15             | -              | dIIdU<br>2017  |                | 2019           | 2020           | 2021           | 2022    |                | 2023           | 2024    | Increase |
| l    | 2010                                     | 5,190          | 5,000          | 6,045          | 5,430          | 6,235          | 5,225          | 6,180          | 6,630          | 6,080          | 6,220          | 6,775          | 2022    | 6,530          | 7,080          | 7,480   | 1,26     |
|      | 4,955                                    | 5,460          | 4,995          | 5,925          | 5,675          | 6,255          | 5,250          | 6,235          | 6,660          | 5,950          | 6,210          | 6,815          | (1000 N | 7,160          | 7,025          | 7,465   | 1,25     |
|      | 4,895                                    | 5,145          | 5,180          | 5,830          | 5,320          | 6,190          | 5,470          | 6,290          | 6,555          | 6,000          | 6,135          | 6,785          | 597.1   | 7,810          | 6,835          | 7,315   | 1,18     |
|      | 4,780                                    | 5,215          | 5,105          | 5,520          | 5,245          | 6,045          | 5,330          | 6,060          | 6,440          | 5,945          | 6,165          | 6,770          | 789     | 8,035          | 6,570          | 7,105   | 94       |
|      | 4,630                                    | 5,135          | 4,865          | 5,475          | 5,165          | 5,685          | 5,415          | 5,855          | 6,225          | 5,845          | 5,845          | 6,685          |         | 7,760          | 6,495          | 6,915   | 1,07     |
|      | 4,695                                    | 5,035          | 4,960          | 5,180          | 5,155          | 5,745          | 5,230          | 6,025          | 6,035          | 5,810          | 5,900          | 6,495          |         | 7,445          | 6,670          | 6,640   | 74       |
|      | 4,695                                    | 5,050          | 4,825          | 5,305          | 5,190          | 5,655          | 5,240          | 5,865          | 6,010          | 5,865          | 5,735          | 6,125          |         | 7,120          | 6,425          | 6,495   | 76       |
| 3    | 4,795                                    | 5,080          | 4,875          | 5,050          | 5,150          | 5,535          | 5,430          | 5,715          | 6,040          | 5,795          | 5,680          | 6,085          |         | 6,735          | 6,275          | 6,730   | 1,05     |
| 1    | 4,705                                    | 5,055          | 4,925          | 5,060          | 5,105          | 5,535          | 5,495          | 5,555          | 5,795          | 5,735          | 5,775          | 5,980          |         | 6,440          | 6,520          | 6,495   | 72       |
|      | 4,745                                    | 4,950          | 4,865          | 4,930          | 5,025          | 5,555          | 5,585          | 5,605          | 5,920          | 5,745          | 5,770          | 5,995          |         | 6,340          | 6,350          | 6,490   | 72       |
| - (  | 4,720                                    | 5,130          | 4,840          | 4,905          | 5,115          | 5,415          | 5,445          | 5,630          | 5,675          | 5,660          | 5,680          | 5,800          |         | 6,140          | 6,380          | 6,450   | 77       |
|      | 4,700                                    | 5,005          | 4,925          | 5,035          | 5,065          | 5,330          | 5,360          | 5,565          | 5,620          | 5,625          | 5,880          | 5,635          |         | 6,040          | 6,270          |         |          |
| 3    | 4,775                                    | 4,770          | 4,745          | 4,885          | 5,140          | 5,255          | 5,480          | 5,490          | 5,705          | 5,570          | 5,930          | 5,760          |         | 5,910          | 6,285          |         |          |
|      | 4,770                                    | 4,995          | 4,750          | 4,915          | 4,940          | 5,260          | 5,325          | 5,400          | 5,595          | 5,550          | 6,305          | 5,685          |         | 5,875          | 6,145          |         |          |
|      | 4,510                                    | 4,815          | 4,825          | 4,930          | 5,060          | 5,055          | 5,280          | 5,260          | 5,565          | 5,560          | 6,590          | 5,875          |         | 6,250          | 6,190          |         |          |
|      | 4,710                                    | 4,655          | 4,775          | 4,915          | 5,035          | 5,265          | 5,185          | 5,235          | 5,395          | 5,580          | 6,625          | 5,755          |         | 6,125          | 6,115          |         |          |
|      | 4,735                                    | 4,715          | 4,725          | 4,760          | 4,930          | 5,120          | 5,155          | 5,250          | 5,480          | 5,430          | 6,940          | 5,775          |         | 6,105          | 6,240          |         |          |
|      | 4,670                                    | 4,715          | 4,755          | 4,775          | 4,995          | 5,050          | 5,080          | 5,280          | 5,405          | 5,520          | 6,900          | 5,985          |         | 6,145          | 6,085          |         |          |
|      | 4,425<br>4,530                           | 4,680<br>4,650 | 4,590          | 4,960<br>4,505 | 4,930<br>4,855 | 5,070<br>4,955 | 5,200<br>4,990 | 5,215<br>4,975 | 5,305<br>5,205 | 5,425<br>5,370 | 6,440          | 5,915<br>5,820 |         | 6,290<br>6,445 | 6,065<br>5,805 |         |          |
| +    | 4,425                                    | 4,625          | 4,655<br>4,635 | 4,495          | 4,725          | 4,830          | 4,990          | 4,990          | 5,155          | 5,335          | 6,120<br>5,925 | 5,830          |         | 5,995          | 5,720          |         |          |
|      | 4,480                                    | 4,355          | 4,430          | 4,493          | 4,723          | 4,865          | 4,870          | 4,885          | 5,085          | 5,200          | 5,885          | 5,375          |         | 5,915          | 6,030          |         |          |
|      | 4,385                                    | 4,500          | 4,420          | 4,570          | 4,645          | 4,625          | 4,845          | 5,055          | 5,085          | 5,185          | 5,550          | 5,670          |         | 5,880          | 5,630          |         |          |
|      | 4,415                                    | 4,505          | 4,420          | 4,415          | 4,670          | 4,685          | 4,680          | 4,910          | 5,080          | 5,240          | 5,200          | 5,355          |         | 5,855          | 5,915          |         |          |
|      | 4,325                                    | 4,525          | 4,420          | 4,510          | 4,620          | 4,625          | 4,680          | 4,795          | 5,110          | 5,015          | 5,305          | 5,425          |         | 5,770          | 5,925          |         |          |
|      | 4,245                                    | 4,315          | 4,360          | 4,365          | 4,670          | 4,660          | 4,830          | 4,965          | 5,060          | 5,045          | 5,295          | 5,340          |         | 5,595          | 5,885          |         |          |
| _    | 4,220                                    | 4,245          | 4,480          | 4,610          | 4,650          | 4,610          | 4,805          | 4,915          | 5,215          | 5,160          | 5,155          | 6,165          |         | 5,810          | 5,790          |         |          |
|      | 4,685                                    | 4,390          | 4,450          | 4,490          | 4,530          | 4,625          | 4,730          | 4,840          | 5,105          | 5,165          | 5,395          | 5,425          |         | 5,810          | 5,740          |         |          |
|      | 4,390                                    | 4,370          | 4,405          | 4,740          | 4,505          | 4,575          | 4,660          | 4,865          | 4,820          | 5,075          | 5,275          | 5,415          |         | 6,080          | 5,715          |         |          |
|      | 4,350                                    | 4,455          | 4,280          | 4,350          | 4,510          | 4,550          | 4,720          | 4,920          | 4,960          | 5,080          | 5,285          | 5,425          |         | 6,085          | 5,915          |         |          |
| 6 1  | 4,310                                    | 4,305          | 4,490          | 4,455          | 4,515          | 4,730          | 4,755          | 4,865          | 4,980          | 4,950          | 5,225          | 5,560          |         | 6,040          | 5,890          |         |          |
|      | 4,195                                    | 4,340          | 4,525          | 4,390          | 4,605          | 4,520          | 4,700          | 4,960          | 4,975          | 4,985          | 5,245          | 5,575          |         | 6,045          | 5,825          |         |          |
|      | 4,300                                    | 4,255          | 4,390          | 4,415          | 4,480          | 4,515          | 4,895          | 4,750          | 4,995          | 5,065          | 5,415          | 5,490          |         | 6,095          | 5,880          |         |          |
|      | 4,425                                    | 4,365          | 4,415          | 4,395          | 4,625          | 4,635          | 4,885          | 4,900          | 4,925          | 5,065          | 5,415          | 5,760          |         | 6,055          | 6,035          |         |          |
|      | 4,355                                    | 4,400          | 4,440          | 4,470          | 4,665          | 4,600          | 4,735          | 4,950          | 4,970          | 5,130          | 5,250          | 5,660          |         | 6,000          | 6,040          |         |          |
|      | 4,310                                    | 4,315          | 4,415          | 4,505          | 4,735          | 4,665          | 4,820          | 5,045          | 5,115          | 5,095          | 5,450          | 5,840          |         | 6,165          | 5,950          |         |          |
|      | 4,420                                    | 4,290          | 4,455          | 4,380          | 4,575          | 4,600          | 4,760          | 5,050          | 5,075          | 4,995          | 5,330          | 6,110          |         | 6,030          | 6,060          |         |          |
|      | 4,440                                    | 4,240          | 4,410          | 4,470          | 4,865          | 4,735          | 4,905          | 5,010          | 5,150          | 5,045          | 5,465          | 5,990          |         | 6,075          | 6,045          |         |          |
|      | 4,620                                    | 4,510          | 4,615          | 4,595          | 4,880          | 4,785          | 4,845          | 5,070          | 5,210          | 5,395          | 5,745          | 5,990          |         | 6,220          | 6,265          |         |          |
|      | 4,470                                    | 4,475          | 4,585          | 4,835          | 4,865          | 4,880          | 4,970          | 5,160          | 5,290          | 5,455          | 5,705          | 6,065          |         | 6,455          | 6,640          |         |          |
|      | 4,780                                    | 4,580          | 4,630          | 4,680          | 4,800          | 5,025          | 5,130          | 5,190          | 5,340          | 5,320          | 5,780          | 6,025          |         | 6,555          | 6,485          |         |          |
|      | 4,755                                    | 4,540          | 4,820          | 4,670          | 5,080          | 5,080          | 5,195          | 5,180          | 5,425          | 5,640          | 5,725          | 6,200          |         | 6,475          | 6,480          |         |          |
|      | 4,715                                    | 4,670          | 4,710          | 4,665          | 4,930          | 5,045          | 5,200          | 5,185          | 5,460          | 5,535          | 5,750          | 6,215          |         | 6,635          | 6,200          |         |          |
|      | 4,695                                    | 4,550          | 4,705          | 4,835          | 4,855          | 5,025          | 5,235          | 5,445          | 5,540          | 5,525          | 5,900          | 6,080          |         | 6,725          | 6,650          |         |          |
|      | 4,750                                    | 4,675          | 4,810          | 4,875          | 5,055          | 4,955          | 5,315          | 5,430          | 5,465          | 5,615          | 6,260          | 6,280          |         | 6,805          | 6,690          |         |          |
|      | 4,610                                    | 4,575          | 4,770<br>4,685 | 4,875<br>4,795 | 5,045          | 5,040<br>5,050 | 5,115          | 5,430          | 5,485          | 5,660          | 6,145          | 6,395<br>6,185 |         | 6,655<br>6,825 | 6,630<br>6,540 |         |          |
|      | 4,675                                    | 4,665          |                |                | 5,155          |                | 5,075          | 5,455          | 5,455          |                | 6,140          |                |         | 7,020          |                |         |          |
|      | 4,715                                    |                | 4,860          | 4,900          | 5,310          | 4,970          | 5,295          | 5,465          | 5,535          | 5,665          | 6,305          | 6,265          |         |                | 6,920          |         |          |
|      | 4,865<br>4,705                           | 4,705<br>4,660 | 4,975<br>4,980 | 4,975<br>4,965 | 5,280<br>5,285 | 5,175          | 5,325<br>5,165 | 5,450<br>5,665 | 5,625<br>5,525 | 5,740<br>5,720 | 6,500<br>6,565 | 6,370<br>6,240 |         | 7,185<br>7,170 | 6,865<br>7,055 |         |          |
|      | 4,705                                    | 4,780          | 5,450          | 5,225          | 5,285          | 5,270<br>5,035 | 5,505          | 5,900          | 5,680          | 5,720          | 6,565<br>6,445 | 6,440          |         | 7,170          | 7,035          |         |          |
|      | 5,140                                    | 4,780          | 5,625          | 5,365          | 5,865          | 5,035          | 5,765          | 6,015          |                | 5,905          | 6,655          | 6,550          |         | 7,005          | 7,025          |         |          |
|      | 3,140                                    | 4,820          | 3,023          | 3,303          | 3,603          | 3,033          | 5,825          | 0,015          | 3,703          | 3,303          | 0,035          |                |         | 7,125          | 7,075          |         |          |
| tal  | 234 445                                  | 248,095        | 245,240        | 251 760        | 257,735        | 264 230        | 271,305        | 277.395        | 284 865        | 284 315        | 305,530        | 311,225        | 3/      | 12,225         | 327,335        | 75,580  | 10,4     |
|      |                                          | _10,000        |                |                | itcan.gc.ca/n1 |                |                |                |                |                | 303,330        | J11,22J        | 34      | ,              | 327,333        | . 3,300 | 10,40    |
|      | 47,615                                   |                | 54,435         | 59,225         |                |                |                | 65,015         |                |                | 65,115         | 70,310         | _       | 77,515         | 72,625         |         | 10,4     |