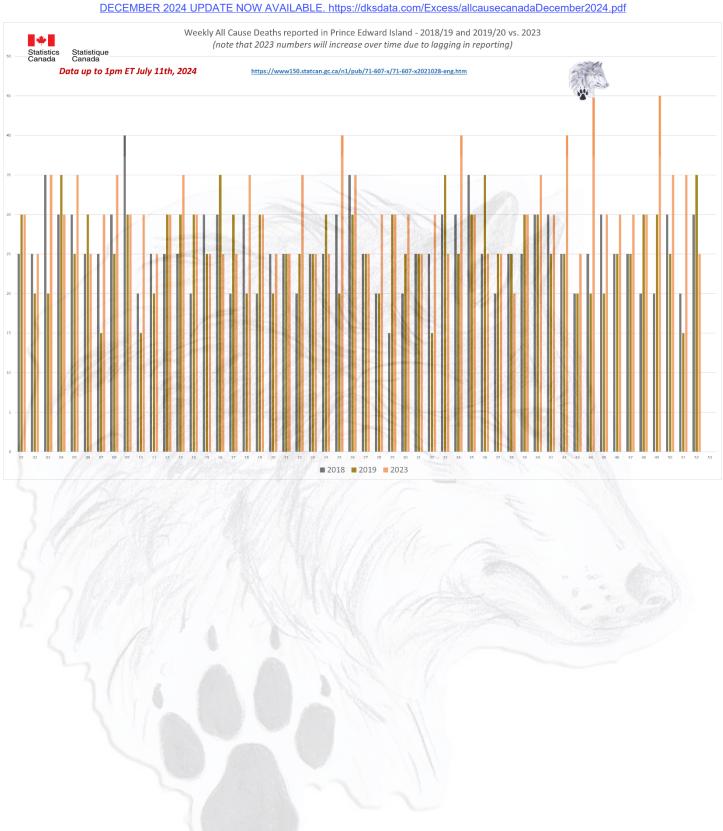

### ALL CAUSE MORTALITY DATA - CANADA

# Stats Canada Data as of July 11th, 2024

| Why do we no longer see data on 'By Vaccine Status' or 'Co-Morbidities'? https://www150.statcan.gc.ca/n1/daily-quotdien/221208/dq221208f-cansim-eng.htm

|      | ata up to 1pm ET July 11th, 2024  Canada |                |                |                |                |                |                |                |                |                |                |                |         |                |                |         |          |
|------|------------------------------------------|----------------|----------------|----------------|----------------|----------------|----------------|----------------|----------------|----------------|----------------|----------------|---------|----------------|----------------|---------|----------|
| /eek | 2010                                     | 2011 20        | 012            | 2013           | 2014 20        | 15             | -              | dIIdU<br>2017  |                | 2019           | 2020           | 2021           | 2022    |                | 2023           | 2024    | Increase |
| l    | 2010                                     | 5,190          | 5,000          | 6,045          | 5,430          | 6,235          | 5,225          | 6,180          | 6,630          | 6,080          | 6,220          | 6,775          | 2022    | 6,530          | 7,080          | 7,480   | 1,26     |
|      | 4,955                                    | 5,460          | 4,995          | 5,925          | 5,675          | 6,255          | 5,250          | 6,235          | 6,660          | 5,950          | 6,210          | 6,815          | (1000 N | 7,160          | 7,025          | 7,465   | 1,25     |
|      | 4,895                                    | 5,145          | 5,180          | 5,830          | 5,320          | 6,190          | 5,470          | 6,290          | 6,555          | 6,000          | 6,135          | 6,785          | 597.1   | 7,810          | 6,835          | 7,315   | 1,18     |
|      | 4,780                                    | 5,215          | 5,105          | 5,520          | 5,245          | 6,045          | 5,330          | 6,060          | 6,440          | 5,945          | 6,165          | 6,770          | 789     | 8,035          | 6,570          | 7,105   | 94       |
|      | 4,630                                    | 5,135          | 4,865          | 5,475          | 5,165          | 5,685          | 5,415          | 5,855          | 6,225          | 5,845          | 5,845          | 6,685          |         | 7,760          | 6,495          | 6,915   | 1,07     |
|      | 4,695                                    | 5,035          | 4,960          | 5,180          | 5,155          | 5,745          | 5,230          | 6,025          | 6,035          | 5,810          | 5,900          | 6,495          |         | 7,445          | 6,670          | 6,640   | 74       |
|      | 4,695                                    | 5,050          | 4,825          | 5,305          | 5,190          | 5,655          | 5,240          | 5,865          | 6,010          | 5,865          | 5,735          | 6,125          |         | 7,120          | 6,425          | 6,495   | 76       |
| 3    | 4,795                                    | 5,080          | 4,875          | 5,050          | 5,150          | 5,535          | 5,430          | 5,715          | 6,040          | 5,795          | 5,680          | 6,085          |         | 6,735          | 6,275          | 6,730   | 1,05     |
| 1    | 4,705                                    | 5,055          | 4,925          | 5,060          | 5,105          | 5,535          | 5,495          | 5,555          | 5,795          | 5,735          | 5,775          | 5,980          |         | 6,440          | 6,520          | 6,495   | 72       |
|      | 4,745                                    | 4,950          | 4,865          | 4,930          | 5,025          | 5,555          | 5,585          | 5,605          | 5,920          | 5,745          | 5,770          | 5,995          |         | 6,340          | 6,350          | 6,490   | 72       |
| - (  | 4,720                                    | 5,130          | 4,840          | 4,905          | 5,115          | 5,415          | 5,445          | 5,630          | 5,675          | 5,660          | 5,680          | 5,800          |         | 6,140          | 6,380          | 6,450   | 77       |
|      | 4,700                                    | 5,005          | 4,925          | 5,035          | 5,065          | 5,330          | 5,360          | 5,565          | 5,620          | 5,625          | 5,880          | 5,635          |         | 6,040          | 6,270          |         |          |
| 3    | 4,775                                    | 4,770          | 4,745          | 4,885          | 5,140          | 5,255          | 5,480          | 5,490          | 5,705          | 5,570          | 5,930          | 5,760          |         | 5,910          | 6,285          |         |          |
|      | 4,770                                    | 4,995          | 4,750          | 4,915          | 4,940          | 5,260          | 5,325          | 5,400          | 5,595          | 5,550          | 6,305          | 5,685          |         | 5,875          | 6,145          |         |          |
|      | 4,510                                    | 4,815          | 4,825          | 4,930          | 5,060          | 5,055          | 5,280          | 5,260          | 5,565          | 5,560          | 6,590          | 5,875          |         | 6,250          | 6,190          |         |          |
|      | 4,710                                    | 4,655          | 4,775          | 4,915          | 5,035          | 5,265          | 5,185          | 5,235          | 5,395          | 5,580          | 6,625          | 5,755          |         | 6,125          | 6,115          |         |          |
|      | 4,735                                    | 4,715          | 4,725          | 4,760          | 4,930          | 5,120          | 5,155          | 5,250          | 5,480          | 5,430          | 6,940          | 5,775          |         | 6,105          | 6,240          |         |          |
|      | 4,670                                    | 4,715          | 4,755          | 4,775          | 4,995          | 5,050          | 5,080          | 5,280          | 5,405          | 5,520          | 6,900          | 5,985          |         | 6,145          | 6,085          |         |          |
|      | 4,425<br>4,530                           | 4,680<br>4,650 | 4,590          | 4,960<br>4,505 | 4,930<br>4,855 | 5,070<br>4,955 | 5,200<br>4,990 | 5,215<br>4,975 | 5,305<br>5,205 | 5,425<br>5,370 | 6,440          | 5,915<br>5,820 |         | 6,290<br>6,445 | 6,065<br>5,805 |         |          |
| +    | 4,425                                    | 4,625          | 4,655<br>4,635 | 4,495          | 4,725          | 4,830          | 4,990          | 4,990          | 5,155          | 5,335          | 6,120<br>5,925 | 5,830          |         | 5,995          | 5,720          |         |          |
|      | 4,480                                    | 4,355          | 4,430          | 4,493          | 4,723          | 4,865          | 4,870          | 4,885          | 5,085          | 5,200          | 5,885          | 5,375          |         | 5,915          | 6,030          |         |          |
|      | 4,385                                    | 4,500          | 4,420          | 4,570          | 4,645          | 4,625          | 4,845          | 5,055          | 5,085          | 5,185          | 5,550          | 5,670          |         | 5,880          | 5,630          |         |          |
|      | 4,415                                    | 4,505          | 4,420          | 4,415          | 4,670          | 4,685          | 4,680          | 4,910          | 5,080          | 5,240          | 5,200          | 5,355          |         | 5,855          | 5,915          |         |          |
|      | 4,325                                    | 4,525          | 4,420          | 4,510          | 4,620          | 4,625          | 4,680          | 4,795          | 5,110          | 5,015          | 5,305          | 5,425          |         | 5,770          | 5,925          |         |          |
|      | 4,245                                    | 4,315          | 4,360          | 4,365          | 4,670          | 4,660          | 4,830          | 4,965          | 5,060          | 5,045          | 5,295          | 5,340          |         | 5,595          | 5,885          |         |          |
| _    | 4,220                                    | 4,245          | 4,480          | 4,610          | 4,650          | 4,610          | 4,805          | 4,915          | 5,215          | 5,160          | 5,155          | 6,165          |         | 5,810          | 5,790          |         |          |
|      | 4,685                                    | 4,390          | 4,450          | 4,490          | 4,530          | 4,625          | 4,730          | 4,840          | 5,105          | 5,165          | 5,395          | 5,425          |         | 5,810          | 5,740          |         |          |
|      | 4,390                                    | 4,370          | 4,405          | 4,740          | 4,505          | 4,575          | 4,660          | 4,865          | 4,820          | 5,075          | 5,275          | 5,415          |         | 6,080          | 5,715          |         |          |
|      | 4,350                                    | 4,455          | 4,280          | 4,350          | 4,510          | 4,550          | 4,720          | 4,920          | 4,960          | 5,080          | 5,285          | 5,425          |         | 6,085          | 5,915          |         |          |
| 6 1  | 4,310                                    | 4,305          | 4,490          | 4,455          | 4,515          | 4,730          | 4,755          | 4,865          | 4,980          | 4,950          | 5,225          | 5,560          |         | 6,040          | 5,890          |         |          |
|      | 4,195                                    | 4,340          | 4,525          | 4,390          | 4,605          | 4,520          | 4,700          | 4,960          | 4,975          | 4,985          | 5,245          | 5,575          |         | 6,045          | 5,825          |         |          |
|      | 4,300                                    | 4,255          | 4,390          | 4,415          | 4,480          | 4,515          | 4,895          | 4,750          | 4,995          | 5,065          | 5,415          | 5,490          |         | 6,095          | 5,880          |         |          |
|      | 4,425                                    | 4,365          | 4,415          | 4,395          | 4,625          | 4,635          | 4,885          | 4,900          | 4,925          | 5,065          | 5,415          | 5,760          |         | 6,055          | 6,035          |         |          |
|      | 4,355                                    | 4,400          | 4,440          | 4,470          | 4,665          | 4,600          | 4,735          | 4,950          | 4,970          | 5,130          | 5,250          | 5,660          |         | 6,000          | 6,040          |         |          |
|      | 4,310                                    | 4,315          | 4,415          | 4,505          | 4,735          | 4,665          | 4,820          | 5,045          | 5,115          | 5,095          | 5,450          | 5,840          |         | 6,165          | 5,950          |         |          |
|      | 4,420                                    | 4,290          | 4,455          | 4,380          | 4,575          | 4,600          | 4,760          | 5,050          | 5,075          | 4,995          | 5,330          | 6,110          |         | 6,030          | 6,060          |         |          |
|      | 4,440                                    | 4,240          | 4,410          | 4,470          | 4,865          | 4,735          | 4,905          | 5,010          | 5,150          | 5,045          | 5,465          | 5,990          |         | 6,075          | 6,045          |         |          |
|      | 4,620                                    | 4,510          | 4,615          | 4,595          | 4,880          | 4,785          | 4,845          | 5,070          | 5,210          | 5,395          | 5,745          | 5,990          |         | 6,220          | 6,265          |         |          |
|      | 4,470                                    | 4,475          | 4,585          | 4,835          | 4,865          | 4,880          | 4,970          | 5,160          | 5,290          | 5,455          | 5,705          | 6,065          |         | 6,455          | 6,640          |         |          |
|      | 4,780                                    | 4,580          | 4,630          | 4,680          | 4,800          | 5,025          | 5,130          | 5,190          | 5,340          | 5,320          | 5,780          | 6,025          |         | 6,555          | 6,485          |         |          |
|      | 4,755                                    | 4,540          | 4,820          | 4,670          | 5,080          | 5,080          | 5,195          | 5,180          | 5,425          | 5,640          | 5,725          | 6,200          |         | 6,475          | 6,480          |         |          |
|      | 4,715                                    | 4,670          | 4,710          | 4,665          | 4,930          | 5,045          | 5,200          | 5,185          | 5,460          | 5,535          | 5,750          | 6,215          |         | 6,635          | 6,200          |         |          |
|      | 4,695                                    | 4,550          | 4,705          | 4,835          | 4,855          | 5,025          | 5,235          | 5,445          | 5,540          | 5,525          | 5,900          | 6,080          |         | 6,725          | 6,650          |         |          |
|      | 4,750                                    | 4,675          | 4,810          | 4,875          | 5,055          | 4,955          | 5,315          | 5,430          | 5,465          | 5,615          | 6,260          | 6,280          |         | 6,805          | 6,690          |         |          |
|      | 4,610                                    | 4,575          | 4,770<br>4,685 | 4,875<br>4,795 | 5,045          | 5,040<br>5,050 | 5,115          | 5,430          | 5,485          | 5,660          | 6,145          | 6,395<br>6,185 |         | 6,655<br>6,825 | 6,630<br>6,540 |         |          |
|      | 4,675                                    | 4,665          |                |                | 5,155          |                | 5,075          | 5,455          | 5,455          |                | 6,140          |                |         | 7,020          |                |         |          |
|      | 4,715                                    |                | 4,860          | 4,900          | 5,310          | 4,970          | 5,295          | 5,465          | 5,535          | 5,665          | 6,305          | 6,265          |         |                | 6,920          |         |          |
|      | 4,865<br>4,705                           | 4,705<br>4,660 | 4,975<br>4,980 | 4,975<br>4,965 | 5,280<br>5,285 | 5,175          | 5,325<br>5,165 | 5,450<br>5,665 | 5,625<br>5,525 | 5,740<br>5,720 | 6,500<br>6,565 | 6,370<br>6,240 |         | 7,185<br>7,170 | 6,865<br>7,055 |         |          |
|      | 4,705                                    | 4,780          | 5,450          | 5,225          | 5,285          | 5,270<br>5,035 | 5,505          | 5,900          | 5,680          | 5,720          | 6,565<br>6,445 | 6,440          |         | 7,170          | 7,035          |         |          |
|      | 5,140                                    | 4,780          | 5,625          | 5,365          | 5,865          | 5,035          | 5,765          | 6,015          |                | 5,905          | 6,655          | 6,550          |         | 7,005          | 7,025          |         |          |
|      | 3,140                                    | 4,820          | 3,023          | 3,303          | 3,603          | 3,033          | 5,825          | 0,015          | 3,703          | 3,303          | 0,035          |                |         | 7,125          | 7,075          |         |          |
| tal  | 234 445                                  | 248,095        | 245,240        | 251 760        | 257,735        | 264 230        | 271,305        | 277.395        | 284 865        | 284 315        | 305,530        | 311,225        | 3/      | 12,225         | 327,335        | 75,580  | 10,4     |
|      |                                          | _10,000        |                |                | itcan.gc.ca/n1 |                |                |                |                |                | 303,330        | J11,22J        | 34      | ,              | 327,333        | . 3,300 | 10,40    |
|      | 47,615                                   |                | 54,435         | 59,225         |                |                |                | 65,015         |                |                | 65,115         | 70,310         | _       | 77,515         | 72,625         |         | 10,4     |