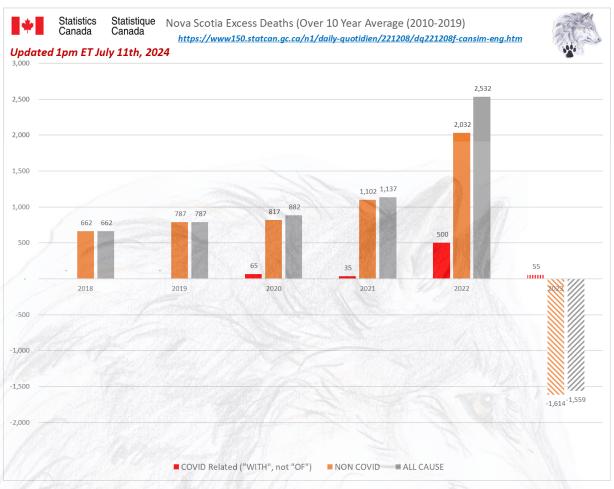

Nova Scotia deleted 25 weeks of data from 2023 in April and again in June deleted 37 weeks of data from 2023. Now they have added in clearly unreliable data for most of 2023 with at least 3,000 deaths missing from the data. Manitoba has only reported to Week 29 of 2023. This excludes approximately 6,000 deaths for Manitoba. At a Canadian Federal level there are approximately 9,000 all-cause deaths still unreported for 2023 alone. In 2024, to Week 18 there are approximately 76,000 all-cause deaths still unreported, which places 2024 on course to be the worst year for all-cause deaths in history.