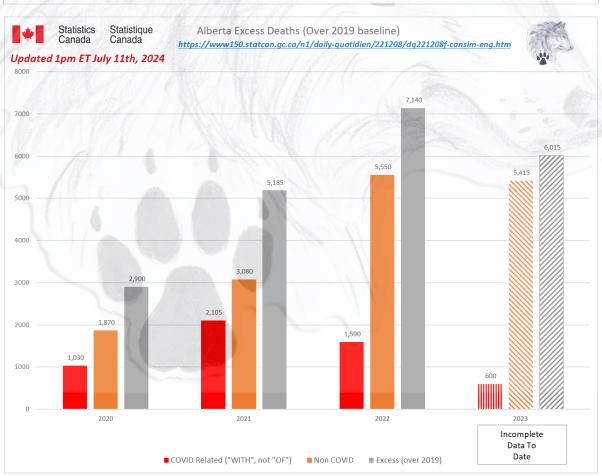

Alberta is showing a disturbing increase in deaths in the under 45 age groups for 2023 that continues to rise. These are not deaths being driven by immigration or the "baby boomers". Alberta is a stark example of this younger age groups dying at an accelerated rate.

2024 provincial data is showing this will only get worse from here.