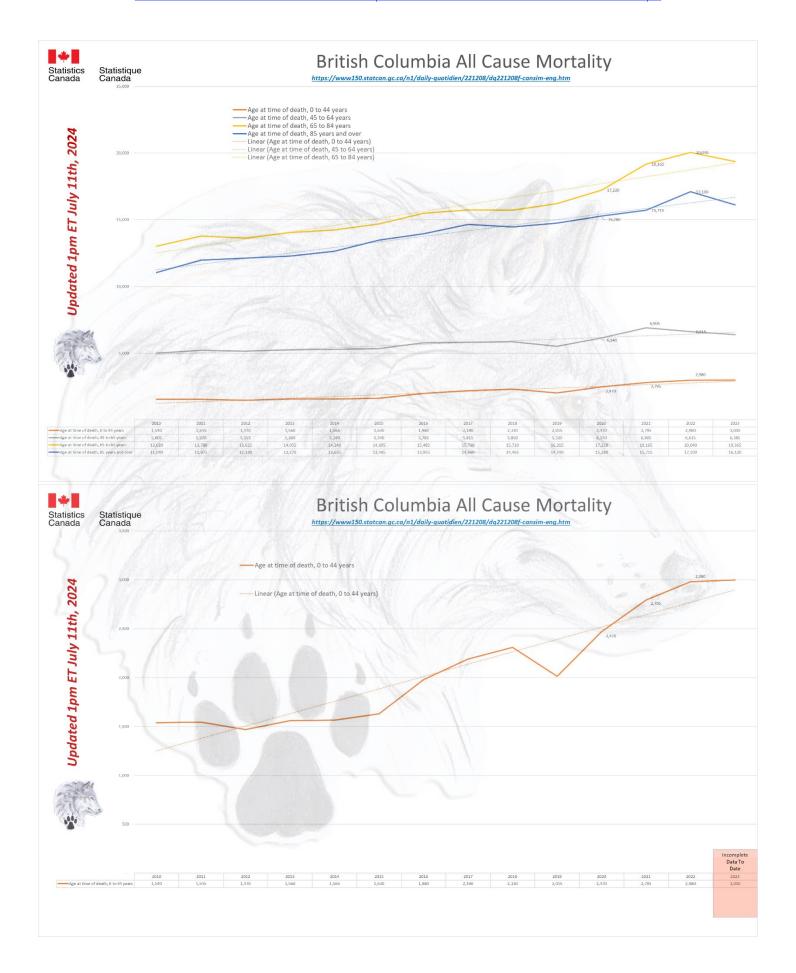

705    | 725    | 810    | 815    | 780    | 735        | 865    | 990    | 970    | 890    |            |          |
| 3          |        | 650    |        |        |        |        | 835    |        |        |            |        |        | 1035   |        |            |          |
| otal       | 30,605 | 32,520 | 32,380 | 33,145 | 33,720 | 35,150 | 37,205 | 38,435 | 38,380 | 38,485     | 41,090 | 44,595 | 46,765 | 44,850 | 15,760     | 1,34     |
|            |        |        |        |        |        |        |        |        |        | im-eng.htm |        |        |        |        |            |          |
| inct 10 \M | 10,445 | 11,515 | 11,620 | 12,055 | 11,980 | 12,685 | 13,020 | 14,550 | 14,100 | 14,095     | 14,420 | 15,050 | 16,335 | 15,975 | 15,760     | 1,340    |

















#### ALL CAUSE MORTALITY DATA - SASKATCHEWAN

### Stats Canada Data as of July 11th, 2024

Why do we no longer see data on 'By Vaccine Status' or 'Co-Morbidities'? <a href="https://www150.statcan.gc.ca/n1/daily-quotdien/221208/dq221208f-cansim-eng.htm">https://www150.statcan.gc.ca/n1/daily-quotdien/221208/dq221208f-cansim-eng.htm</a>

#### Data up to 1pm ET July 11th, 2024 Saskatchewan Week 01 Increase 25 27 47 10,160 11,035 11,670 10,930 Total 8,985 9,435 9,175 9,380 9,365 9,425 9,590 9,480 9,715 9,500 3,145 https://www150.statcan.gc.ca/n1/daily-quotidien/221208/dq221208f-cansim-eng.htm

2,745

3,115

3,235

2,995

3,145

2,350











#### ALL CAUSE MORTALITY DATA - MANITOBA

## Stats Canada Data as of July 11th, 2024

Why do we no longer see data on 'By Vaccine Status' or