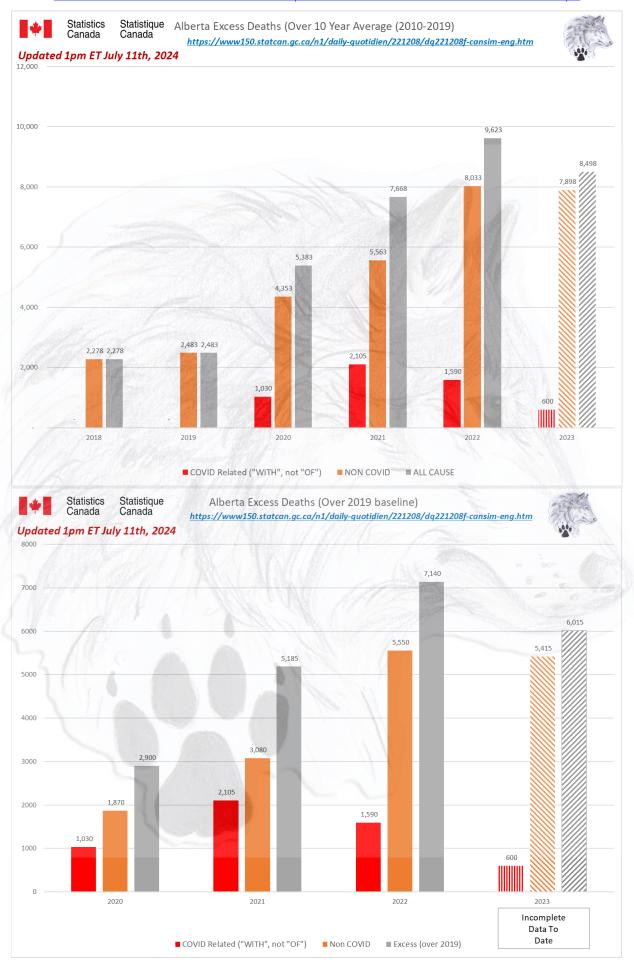

Alberta is showing a disturbing increase in deaths in the under 45 age groups for 2023 that continues to rise. These are not deaths being driven by immigration or the "baby boomers". Alberta is a stark example of this younger age groups dying at an accelerated rate.