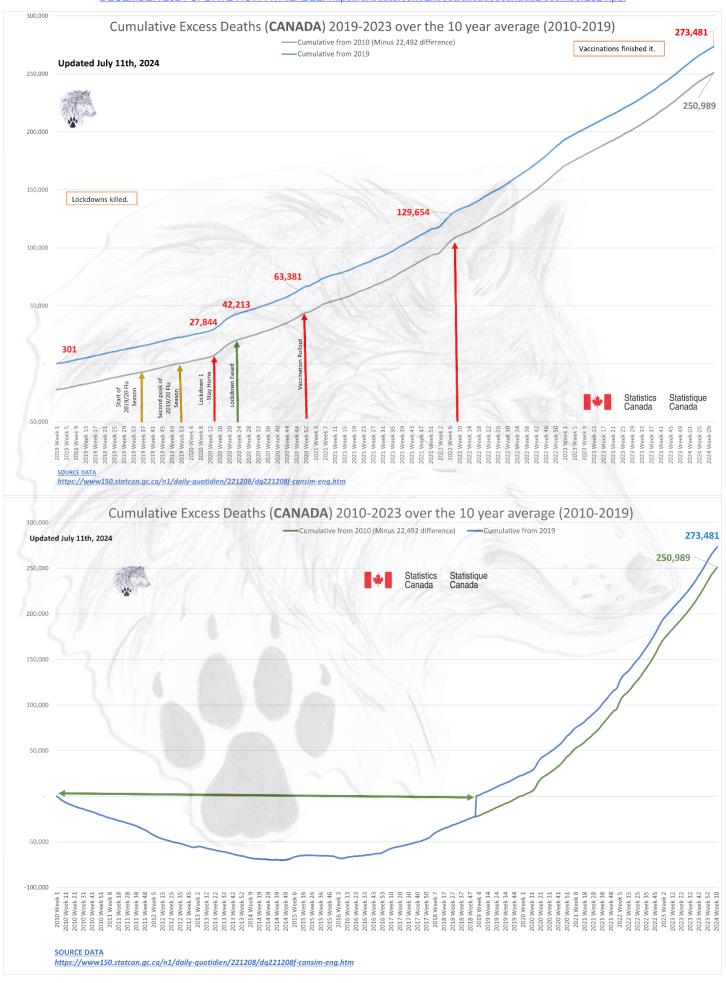

### ALL CAUSE MORTALITY DATA - CANADA

# Stats Canada Data as of July 11th, 2024

| Why do we no longer see data on 'By Vaccine Status' or 'Co-Morbidities'? https://www150.statcan.gc.ca/n1/daily-quotdien/221208/dq221208f-cansim-eng.htm

|      | ata up to 1pm ET July 11th, 2024  Canada |                |                |                |                |                |                |                |                |                |                |                |         |                |                |         |          |
|------|------------------------------------------|----------------|----------------|----------------|----------------|----------------|----------------|----------------|----------------|----------------|----------------|----------------|---------|----------------|----------------|---------|----------|
| /eek | 2010                                     | 2011 20        | 012            | 2013           | 2014 20        | 15             | -              | dIIdU<br>2017  |                | 2019           | 2020           | 2021           | 2022    |                | 2023           | 2024    | Increase |
| l    | 2010                                     | 5,190          | 5,000          | 6,045          | 5,430          | 6,235          | 5,225          | 6,180          | 6,630          | 6,080          | 6,220          | 6,775          | 2022    | 6,530          | 7,080          | 7,480   | 1,26     |
|      | 4,955                                    | 5,460          | 4,995          | 5,925          | 5,675          | 6,255          | 5,250          | 6,235          | 6,660          | 5,950          | 6,210          | 6,815          | (1000 N | 7,160          | 7,025          | 7,465   | 1,25     |
|      | 4,895                                    | 5,145          | 5,180          | 5,830          | 5,320          | 6,190          | 5,470          | 6,290          | 6,555          | 6,000          | 6,135          | 6,785          | 597.1   | 7,810          | 6,835          | 7,315   | 1,18     |
|      | 4,780                                    | 5,215          | 5,105          | 5,520          | 5,245          | 6,045          | 5,330          | 6,060          | 6,440          | 5,945          | 6,165          | 6,770          | 789     | 8,035          | 6,570          | 7,105   | 94       |
|      | 4,630                                    | 5,135          | 4,865          | 5,475          | 5,165          | 5,685          | 5,415          | 5,855          | 6,225          | 5,845          | 5,845          | 6,685          |         | 7,760          | 6,495          | 6,915   | 1,07     |
|      | 4,695                                    | 5,035          | 4,960          | 5,180          | 5,155          | 5,745          | 5,230          | 6,025          | 6,035          | 5,810          | 5,900          | 6,495          |         | 7,445          | 6,670          | 6,640   | 74       |
|      | 4,695                                    | 5,050          | 4,825          | 5,305          | 5,190          | 5,655          | 5,240          | 5,865          | 6,010          | 5,865          | 5,735          | 6,125          |         | 7,120          | 6,425          | 6,495   | 76       |
| 3    | 4,795                                    | 5,080          | 4,875          | 5,050          | 5,150          | 5,535          | 5,430          | 5,715          | 6,040          | 5,795          | 5,680          | 6,085          |         | 6,735          | 6,275          | 6,730   | 1,05     |
| 1    | 4,705                                    | 5,055          | 4,925          | 5,060          | 5,105          | 5,535          | 5,495          | 5,555          | 5,795          | 5,735          | 5,775          | 5,980          |         | 6,440          | 6,520          | 6,495   | 72       |
|      | 4,745                                    | 4,950          | 4,865          | 4,930          | 5,025          | 5,555          | 5,585          | 5,605          | 5,920          | 5,745          | 5,770          | 5,995          |         | 6,340          | 6,350          | 6,490   | 72       |
| - (  | 4,720                                    | 5,130          | 4,840          | 4,905          | 5,115          | 5,415          | 5,445          | 5,630          | 5,675          | 5,660          | 5,680          | 5,800          |         | 6,140          | 6,380          | 6,450   | 77       |
|      | 4,700                                    | 5,005          | 4,925          | 5,035          | 5,065          | 5,330          | 5,360          | 5,565          | 5,620          | 5,625          | 5,880          | 5,635          |         | 6,040          | 6,270          |         |          |
| 3    | 4,775                                    | 4,770          | 4,745          | 4,885          | 5,140          | 5,255          | 5,480          | 5,490          | 5,705          | 5,570          | 5,930          | 5,760          |         | 5,910          | 6,285          |         |          |
|      | 4,770                                    | 4,995          | 4,750          | 4,915          | 4,940          | 5,260          | 5,325          | 5,400          | 5,595          | 5,550          | 6,305          | 5,685          |         | 5,875          | 6,145          |         |          |
|      | 4,510                                    | 4,815          | 4,825          | 4,930          | 5,060          | 5,055          | 5,280          | 5,260          | 5,565          | 5,560          | 6,590          | 5,875          |         | 6,250          | 6,190          |         |          |
|      | 4,710                                    | 4,655          | 4,775          | 4,915          | 5,035          | 5,265          | 5,185          | 5,235          | 5,395          | 5,580          | 6,625          | 5,755          |         | 6,125          | 6,115          |         |          |
|      | 4,735                                    | 4,715          | 4,725          | 4,760          | 4,930          | 5,120          | 5,155          | 5,250          | 5,480          | 5,430          | 6,940          | 5,775          |         | 6,105          | 6,240          |         |          |
|      | 4,670                                    | 4,715          | 4,755          | 4,775          | 4,995          | 5,050          | 5,080          | 5,280          | 5,405          | 5,520          | 6,900          | 5,985          |         | 6,145          | 6,085          |         |          |
|      | 4,425<br>4,530                           | 4,680<br>4,650 | 4,590          | 4,960<br>4,505 | 4,930<br>4,855 | 5,070<br>4,955 | 5,200<br>4,990 | 5,215<br>4,975 | 5,305<br>5,205 | 5,425<br>5,370 | 6,440          | 5,915<br>5,820 |         | 6,290<br>6,445 | 6,065<br>5,805 |         |          |
| +    | 4,425                                    | 4,625          | 4,655<br>4,635 | 4,495          | 4,725          | 4,830          | 4,990          | 4,990          | 5,155          | 5,335          | 6,120<br>5,925 | 5,830          |         | 5,995          | 5,720          |         |          |
|      | 4,480                                    | 4,355          | 4,430          | 4,493          | 4,723          | 4,865          | 4,870          | 4,885          | 5,085          | 5,200          | 5,885          | 5,375          |         | 5,915          | 6,030          |         |          |
|      | 4,385                                    | 4,500          | 4,420          | 4,570          | 4,645          | 4,625          | 4,845          | 5,055          | 5,085          | 5,185          | 5,550          | 5,670          |         | 5,880          | 5,630          |         |          |
|      | 4,415                                    | 4,505          | 4,420          | 4,415          | 4,670          | 4,685          | 4,680          | 4,910          | 5,080          | 5,240          | 5,200          | 5,355          |         | 5,855          | 5,915          |         |          |
|      | 4,325                                    | 4,525          | 4,420          | 4,510          | 4,620          | 4,625          | 4,680          | 4,795          | 5,110          | 5,015          | 5,305          | 5,425          |         | 5,770          | 5,925          |         |          |
|      | 4,245                                    | 4,315          | 4,360          | 4,365          | 4,670          | 4,660          | 4,830          | 4,965          | 5,060          | 5,045          | 5,295          | 5,340          |         | 5,595          | 5,885          |         |          |
| _    | 4,220                                    | 4,245          | 4,480          | 4,610          | 4,650          | 4,610          | 4,805          | 4,915          | 5,215          | 5,160          | 5,155          | 6,165          |         | 5,810          | 5,790          |         |          |
|      | 4,685                                    | 4,390          | 4,450          | 4,490          | 4,530          | 4,625          | 4,730          | 4,840          | 5,105          | 5,165          | 5,395          | 5,425          |         | 5,810          | 5,740          |         |          |
|      | 4,390                                    | 4,370          | 4,405          | 4,740          | 4,505          | 4,575          | 4,660          | 4,865          | 4,820          | 5,075          | 5,275          | 5,415          |         | 6,080          | 5,715          |         |          |
|      | 4,350                                    | 4,455          | 4,280          | 4,350          | 4,510          | 4,550          | 4,720          | 4,920          | 4,960          | 5,080          | 5,285          | 5,425          |         | 6,085          | 5,915          |         |          |
| 6 1  | 4,310                                    | 4,305          | 4,490          | 4,455          | 4,515          | 4,730          | 4,755          | 4,865          | 4,980          | 4,950          | 5,225          | 5,560          |         | 6,040          | 5,890          |         |          |
|      | 4,195                                    | 4,340          | 4,525          | 4,390          | 4,605          | 4,520          | 4,700          | 4,960          | 4,975          | 4,985          | 5,245          | 5,575          |         | 6,045          | 5,825          |         |          |
|      | 4,300                                    | 4,255          | 4,390          | 4,415          | 4,480          | 4,515          | 4,895          | 4,750          | 4,995          | 5,065          | 5,415          | 5,490          |         | 6,095          | 5,880          |         |          |
|      | 4,425                                    | 4,365          | 4,415          | 4,395          | 4,625          | 4,635          | 4,885          | 4,900          | 4,925          | 5,065          | 5,415          | 5,760          |         | 6,055          | 6,035          |         |          |
|      | 4,355                                    | 4,400          | 4,440          | 4,470          | 4,665          | 4,600          | 4,735          | 4,950          | 4,970          | 5,130          | 5,250          | 5,660          |         | 6,000          | 6,040          |         |          |
|      | 4,310                                    | 4,315          | 4,415          | 4,505          | 4,735          | 4,665          | 4,820          | 5,045          | 5,115          | 5,095          | 5,450          | 5,840          |         | 6,165          | 5,950          |         |          |
|      | 4,420                                    | 4,290          | 4,455          | 4,380          | 4,575          | 4,600          | 4,760          | 5,050          | 5,075          | 4,995          | 5,330          | 6,110          |         | 6,030          | 6,060          |         |          |
|      | 4,440                                    | 4,240          | 4,410          | 4,470          | 4,865          | 4,735          | 4,905          | 5,010          | 5,150          | 5,045          | 5,465          | 5,990          |         | 6,075          | 6,045          |         |          |
|      | 4,620                                    | 4,510          | 4,615          | 4,595          | 4,880          | 4,785          | 4,845          | 5,070          | 5,210          | 5,395          | 5,745          | 5,990          |         | 6,220          | 6,265          |         |          |
|      | 4,470                                    | 4,475          | 4,585          | 4,835          | 4,865          | 4,880          | 4,970          | 5,160          | 5,290          | 5,455          | 5,705          | 6,065          |         | 6,455          | 6,640          |         |          |
|      | 4,780                                    | 4,580          | 4,630          | 4,680          | 4,800          | 5,025          | 5,130          | 5,190          | 5,340          | 5,320          | 5,780          | 6,025          |         | 6,555          | 6,485          |         |          |
|      | 4,755                                    | 4,540          | 4,820          | 4,670          | 5,080          | 5,080          | 5,195          | 5,180          | 5,425          | 5,640          | 5,725          | 6,200          |         | 6,475          | 6,480          |         |          |
|      | 4,715                                    | 4,670          | 4,710          | 4,665          | 4,930          | 5,045          | 5,200          | 5,185          | 5,460          | 5,535          | 5,750          | 6,215          |         | 6,635          | 6,200          |         |          |
|      | 4,695                                    | 4,550          | 4,705          | 4,835          | 4,855          | 5,025          | 5,235          | 5,445          | 5,540          | 5,525          | 5,900          | 6,080          |         | 6,725          | 6,650          |         |          |
|      | 4,750                                    | 4,675          | 4,810          | 4,875          | 5,055          | 4,955          | 5,315          | 5,430          | 5,465          | 5,615          | 6,260          | 6,280          |         | 6,805          | 6,690          |         |          |
|      | 4,610                                    | 4,575          | 4,770<br>4,685 | 4,875<br>4,795 | 5,045          | 5,040<br>5,050 | 5,115          | 5,430          | 5,485          | 5,660          | 6,145          | 6,395<br>6,185 |         | 6,655<br>6,825 | 6,630<br>6,540 |         |          |
|      | 4,675                                    | 4,665          |                |                | 5,155          |                | 5,075          | 5,455          | 5,455          |                | 6,140          |                |         | 7,020          |                |         |          |
|      | 4,715                                    |                | 4,860          | 4,900          | 5,310          | 4,970          | 5,295          | 5,465          | 5,535          | 5,665          | 6,305          | 6,265          |         |                | 6,920          |         |          |
|      | 4,865<br>4,705                           | 4,705<br>4,660 | 4,975<br>4,980 | 4,975<br>4,965 | 5,280<br>5,285 | 5,175          | 5,325<br>5,165 | 5,450<br>5,665 | 5,625<br>5,525 | 5,740<br>5,720 | 6,500<br>6,565 | 6,370<br>6,240 |         | 7,185<br>7,170 | 6,865<br>7,055 |         |          |
|      | 4,705                                    | 4,780          | 5,450          | 5,225          | 5,285          | 5,270<br>5,035 | 5,505          | 5,900          | 5,680          | 5,720          | 6,565<br>6,445 | 6,440          |         | 7,170          | 7,035          |         |          |
|      | 5,140                                    | 4,780          | 5,625          | 5,365          | 5,865          | 5,035          | 5,765          | 6,015          |                | 5,905          | 6,655          | 6,550          |         | 7,005          | 7,025          |         |          |
|      | 3,140                                    | 4,820          | 3,023          | 3,303          | 3,603          | 3,033          | 5,825          | 0,015          | 3,703          | 3,303          | 0,035          |                |         | 7,125          | 7,075          |         |          |
| tal  | 234 445                                  | 248,095        | 245,240        | 251 760        | 257,735        | 264 230        | 271,305        | 277.395        | 284 865        | 284 315        | 305,530        | 311,225        | 3/      | 12,225         | 327,335        | 75,580  | 10,4     |
|      |                                          | _10,000        |                |                | itcan.gc.ca/n1 |                |                |                |                |                | 303,330        | J11,22J        | 34      | ,              | 327,333        | . 3,300 | 10,40    |
|      | 47,615                                   |                | 54,435         | 59,225         |                |                |                | 65,015         |                |                | 65,115         | 70,310         | _       | 77,515         | 72,625         |         | 10,4     |