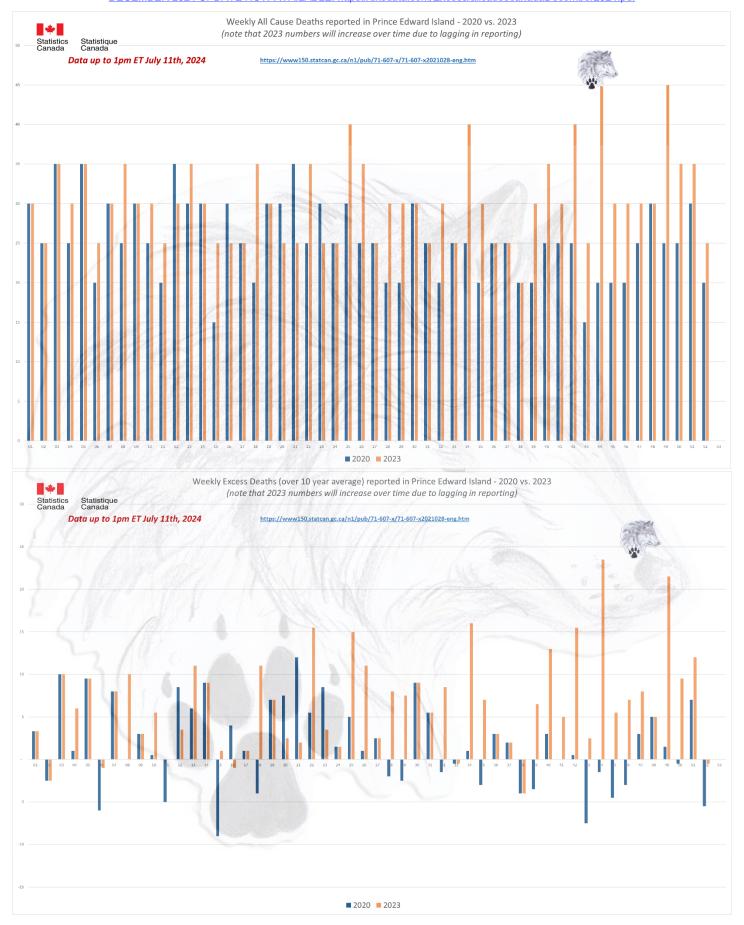

### ALL CAUSE MORTALITY DATA - CANADA

# Stats Canada Data as of July 11th, 2024

| Why do we no longer see data on 'By Vaccine Status' or 'Co-Morbidities'? https://www150.statcan.gc.ca/n1/daily-quotdien/221208/dq221208f-cansim-eng.htm

|      | ata up to 1pm ET July 11th, 2024  Canada |                |                |                |                |                |                |                |                |                |                |                |         |                |                |         |          |
|------|------------------------------------------|----------------|----------------|----------------|----------------|----------------|----------------|----------------|----------------|----------------|----------------|----------------|---------|----------------|----------------|---------|----------|
| /eek | 2010                                     | 2011 20        | 012            | 2013           | 2014 20        | 15             | -              | dIIdU<br>2017  |                | 2019           | 2020           | 2021           | 2022    |                | 2023           | 2024    | Increase |
| l    | 2010                                     | 5,190          | 5,000          | 6,045          | 5,430          | 6,235          | 5,225          | 6,180          | 6,630          | 6,080          | 6,220          | 6,775          | 2022    | 6,530          | 7,080          | 7,480   | 1,26     |
|      | 4,955                                    | 5,460          | 4,995          | 5,925          | 5,675          | 6,255          | 5,250          | 6,235          | 6,660          | 5,950          | 6,210          | 6,815          | (1000 N | 7,160          | 7,025          | 7,465   | 1,25     |
|      | 4,895                                    | 5,145          | 5,180          | 5,830          | 5,320          | 6,190          | 5,470          | 6,290          | 6,555          | 6,000          | 6,135          | 6,785          | 597.1   | 7,810          | 6,835          | 7,315   | 1,18     |
|      | 4,780                                    | 5,215          | 5,105          | 5,520          | 5,245          | 6,045          | 5,330          | 6,060          | 6,440          | 5,945          | 6,165          | 6,770          | 789     | 8,035          | 6,570          | 7,105   | 94       |
|      | 4,630                                    | 5,135          | 4,865          | 5,475          | 5,165          | 5,685          | 5,415          | 5,855          | 6,225          | 5,845          | 5,845          | 6,685          |         | 7,760          | 6,495          | 6,915   | 1,07     |
|      | 4,695                                    | 5,035          | 4,960          | 5,180          | 5,155          | 5,745          | 5,230          | 6,025          | 6,035          | 5,810          | 5,900          | 6,495          |         | 7,445          | 6,670          | 6,640   | 74       |
|      | 4,695                                    | 5,050          | 4,825          | 5,305          | 5,190          | 5,655          | 5,240          | 5,865          | 6,010          | 5,865          | 5,735          | 6,125          |         | 7,120          | 6,425          | 6,495   | 76       |
| 3    | 4,795                                    | 5,080          | 4,875          | 5,050          | 5,150          | 5,535          | 5,430          | 5,715          | 6,040          | 5,795          | 5,680          | 6,085          |         | 6,735          | 6,275          | 6,730   | 1,05     |
| 1    | 4,705                                    | 5,055          | 4,925          | 5,060          | 5,105          | 5,535          | 5,495          | 5,555          | 5,795          | 5,735          | 5,775          | 5,980          |         | 6,440          | 6,520          | 6,495   | 72       |
|      | 4,745                                    | 4,950          | 4,865          | 4,930          | 5,025          | 5,555          | 5,585          | 5,605          | 5,920          | 5,745          | 5,770          | 5,995          |         | 6,340          | 6,350          | 6,490   | 72       |
| - (  | 4,720                                    | 5,130          | 4,840          | 4,905          | 5,115          | 5,415          | 5,445          | 5,630          | 5,675          | 5,660          | 5,680          | 5,800          |         | 6,140          | 6,380          | 6,450   | 77       |
|      | 4,700                                    | 5,005          | 4,925          | 5,035          | 5,065          | 5,330          | 5,360          | 5,565          | 5,620          | 5,625          | 5,880          | 5,635          |         | 6,040          | 6,270          |         |          |
| 3    | 4,775                                    | 4,770          | 4,745          | 4,885          | 5,140          | 5,255          | 5,480          | 5,490          | 5,705          | 5,570          | 5,930          | 5,760          |         | 5,910          | 6,285          |         |          |
|      | 4,770                                    | 4,995          | 4,750          | 4,915          | 4,940          | 5,260          | 5,325          | 5,400          | 5,595          | 5,550          | 6,305          | 5,685          |         | 5,875          | 6,145          |         |          |
|      | 4,510                                    | 4,815          | 4,825          | 4,930          | 5,060          | 5,055          | 5,280          | 5,260          | 5,565          | 5,560          | 6,590          | 5,875          |         | 6,250          | 6,190          |         |          |
|      | 4,710                                    | 4,655          | 4,775          | 4,915          | 5,035          | 5,265          | 5,185          | 5,235          | 5,395          | 5,580          | 6,625          | 5,755          |         | 6,125          | 6,115          |         |          |
|      | 4,735                                    | 4,715          | 4,725          | 4,760          | 4,930          | 5,120          | 5,155          | 5,250          | 5,480          | 5,430          | 6,940          | 5,775          |         | 6,105          | 6,240          |         |          |
|      | 4,670                                    | 4,715          | 4,755          | 4,775          | 4,995          | 5,050          | 5,080          | 5,280          | 5,405          | 5,520          | 6,900          | 5,985          |         | 6,145          | 6,085          |         |          |
|      | 4,425<br>4,530                           | 4,680<br>4,650 | 4,590          | 4,960<br>4,505 | 4,930<br>4,855 | 5,070<br>4,955 | 5,200<br>4,990 | 5,215<br>4,975 | 5,305<br>5,205 | 5,425<br>5,370 | 6,440          | 5,915<br>5,820 |         | 6,290<br>6,445 | 6,065<br>5,805 |         |          |
| +    | 4,425                                    | 4,625          | 4,655<br>4,635 | 4,495          | 4,725          | 4,830          | 4,990          | 4,990          | 5,155          | 5,335          | 6,120<br>5,925 | 5,830          |         | 5,995          | 5,720          |         |          |
|      | 4,480                                    | 4,355          | 4,430          | 4,493          | 4,723          | 4,865          | 4,870          | 4,885          | 5,085          | 5,200          | 5,885          | 5,375          |         | 5,915          | 6,030          |         |          |
|      | 4,385                                    | 4,500          | 4,420          | 4,570          | 4,645          | 4,625          | 4,845          | 5,055          | 5,085          | 5,185          | 5,550          | 5,670          |         | 5,880          | 5,630          |         |          |
|      | 4,415                                    | 4,505          | 4,420          | 4,415          | 4,670          | 4,685          | 4,680          | 4,910          | 5,080          | 5,240          | 5,200          | 5,355          |         | 5,855          | 5,915          |         |          |
|      | 4,325                                    | 4,525          | 4,420          | 4,510          | 4,620          | 4,625          | 4,680          | 4,795          | 5,110          | 5,015          | 5,305          | 5,425          |         | 5,770          | 5,925          |         |          |
|      | 4,245                                    | 4,315          | 4,360          | 4,365          | 4,670          | 4,660          | 4,830          | 4,965          | 5,060          | 5,045          | 5,295          | 5,340          |         | 5,595          | 5,885          |         |          |
| _    | 4,220                                    | 4,245          | 4,480          | 4,610          | 4,650          | 4,610          | 4,805          | 4,915          | 5,215          | 5,160          | 5,155          | 6,165          |         | 5,810          | 5,790          |         |          |
|      | 4,685                                    | 4,390          | 4,450          | 4,490          | 4,530          | 4,625          | 4,730          | 4,840          | 5,105          | 5,165          | 5,395          | 5,425          |         | 5,810          | 5,740          |         |          |
|      | 4,390                                    | 4,370          | 4,405          | 4,740          | 4,505          | 4,575          | 4,660          | 4,865          | 4,820          | 5,075          | 5,275          | 5,415          |         | 6,080          | 5,715          |         |          |
|      | 4,350                                    | 4,455          | 4,280          | 4,350          | 4,510          | 4,550          | 4,720          | 4,920          | 4,960          | 5,080          | 5,285          | 5,425          |         | 6,085          | 5,915          |         |          |
| 6 1  | 4,310                                    | 4,305          | 4,490          | 4,455          | 4,515          | 4,730          | 4,755          | 4,865          | 4,980          | 4,950          | 5,225          | 5,560          |         | 6,040          | 5,890          |         |          |
|      | 4,195                                    | 4,340          | 4,525          | 4,390          | 4,605          | 4,520          | 4,700          | 4,960          | 4,975          | 4,985          | 5,245          | 5,575          |         | 6,045          | 5,825          |         |          |
|      | 4,300                                    | 4,255          | 4,390          | 4,415          | 4,480          | 4,515          | 4,895          | 4,750          | 4,995          | 5,065          | 5,415          | 5,490          |         | 6,095          | 5,880          |         |          |
|      | 4,425                                    | 4,365          | 4,415          | 4,395          | 4,625          | 4,635          | 4,885          | 4,900          | 4,925          | 5,065          | 5,415          | 5,760          |         | 6,055          | 6,035          |         |          |
|      | 4,355                                    | 4,400          | 4,440          | 4,470          | 4,665          | 4,600          | 4,735          | 4,950          | 4,970          | 5,130          | 5,250          | 5,660          |         | 6,000          | 6,040          |         |          |
|      | 4,310                                    | 4,315          | 4,415          | 4,505          | 4,735          | 4,665          | 4,820          | 5,045          | 5,115          | 5,095          | 5,450          | 5,840          |         | 6,165          | 5,950          |         |          |
|      | 4,420                                    | 4,290          | 4,455          | 4,380          | 4,575          | 4,600          | 4,760          | 5,050          | 5,075          | 4,995          | 5,330          | 6,110          |         | 6,030          | 6,060          |         |          |
|      | 4,440                                    | 4,240          | 4,410          | 4,470          | 4,865          | 4,735          | 4,905          | 5,010          | 5,150          | 5,045          | 5,465          | 5,990          |         | 6,075          | 6,045          |         |          |
|      | 4,620                                    | 4,510          | 4,615          | 4,595          | 4,880          | 4,785          | 4,845          | 5,070          | 5,210          | 5,395          | 5,745          | 5,990          |         | 6,220          | 6,265          |         |          |
|      | 4,470                                    | 4,475          | 4,585          | 4,835          | 4,865          | 4,880          | 4,970          | 5,160          | 5,290          | 5,455          | 5,705          | 6,065          |         | 6,455          | 6,640          |         |          |
|      | 4,780                                    | 4,580          | 4,630          | 4,680          | 4,800          | 5,025          | 5,130          | 5,190          | 5,340          | 5,320          | 5,780          | 6,025          |         | 6,555          | 6,485          |         |          |
|      | 4,755                                    | 4,540          | 4,820          | 4,670          | 5,080          | 5,080          | 5,195          | 5,180          | 5,425          | 5,640          | 5,725          | 6,200          |         | 6,475          | 6,480          |         |          |
|      | 4,715                                    | 4,670          | 4,710          | 4,665          | 4,930          | 5,045          | 5,200          | 5,185          | 5,460          | 5,535          | 5,750          | 6,215          |         | 6,635          | 6,200          |         |          |
|      | 4,695                                    | 4,550          | 4,705          | 4,835          | 4,855          | 5,025          | 5,235          | 5,445          | 5,540          | 5,525          | 5,900          | 6,080          |         | 6,725          | 6,650          |         |          |
|      | 4,750                                    | 4,675          | 4,810          | 4,875          | 5,055          | 4,955          | 5,315          | 5,430          | 5,465          | 5,615          | 6,260          | 6,280          |         | 6,805          | 6,690          |         |          |
|      | 4,610                                    | 4,575          | 4,770<br>4,685 | 4,875<br>4,795 | 5,045          | 5,040<br>5,050 | 5,115          | 5,430          | 5,485          | 5,660          | 6,145          | 6,395<br>6,185 |         | 6,655<br>6,825 | 6,630<br>6,540 |         |          |
|      | 4,675                                    | 4,665          |                |                | 5,155          |                | 5,075          | 5,455          | 5,455          |                | 6,140          |                |         | 7,020          |                |         |          |
|      | 4,715                                    |                | 4,860          | 4,900          | 5,310          | 4,970          | 5,295          | 5,465          | 5,535          | 5,665          | 6,305          | 6,265          |         |                | 6,920          |         |          |
|      | 4,865<br>4,705                           | 4,705<br>4,660 | 4,975<br>4,980 | 4,975<br>4,965 | 5,280<br>5,285 | 5,175          | 5,325<br>5,165 | 5,450<br>5,665 | 5,625<br>5,525 | 5,740<br>5,720 | 6,500<br>6,565 | 6,370<br>6,240 |         | 7,185<br>7,170 | 6,865<br>7,055 |         |          |
|      | 4,705                                    | 4,780          | 5,450          | 5,225          | 5,285          | 5,270<br>5,035 | 5,505          | 5,900          | 5,680          | 5,720          | 6,565<br>6,445 | 6,440          |         | 7,170          | 7,035          |         |          |
|      | 5,140                                    | 4,780          | 5,625          | 5,365          | 5,865          | 5,035          | 5,765          | 6,015          |                | 5,905          | 6,655          | 6,550          |         | 7,005          | 7,025          |         |          |
|      | 3,140                                    | 4,820          | 3,023          | 3,303          | 3,603          | 3,033          | 5,825          | 0,015          | 3,703          | 3,303          | 0,035          |                |         | 7,125          | 7,075          |         |          |
| tal  | 234 445                                  | 248,095        | 245,240        | 251 760        | 257,735        | 264 230        | 271,305        | 277.395        | 284 865        | 284 315        | 305,530        | 311,225        | 3/      | 12,225         | 327,335        | 75,580  | 10,4     |
|      |                                          | _10,000        |                |                | itcan.gc.ca/n1 |                |                |                |                |                | 303,330        | J11,22J        | 34      | ,              | 327,333        | . 3,300 | 10,40    |
|      | 47,615                                   |                | 54,435         | 59,225         |                |                |                | 65,015         |                |                | 65,115         | 70,310         | _       | 77,515         | 72,625         |         | 10,4     |