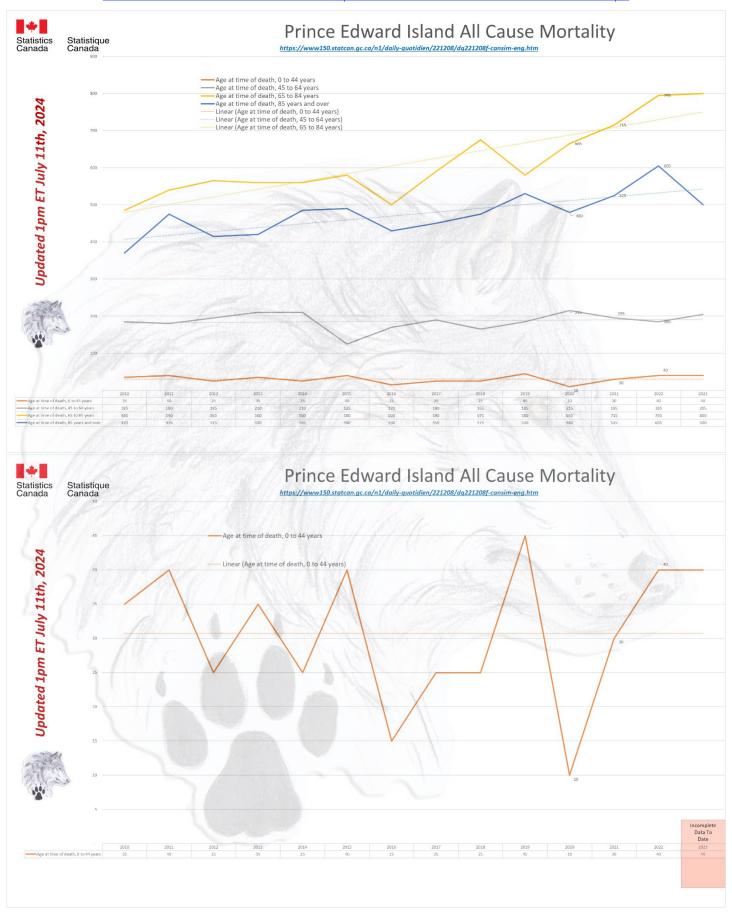

### ALL CAUSE MORTALITY DATA - CANADA

# Stats Canada Data as of July 11th, 2024

| Why do we no longer see data on 'By Vaccine Status' or 'Co-Morbidities'? https://www150.statcan.gc.ca/n1/daily-quotdien/221208/dq221208f-cansim-eng.htm

|      | ata up to 1pm ET July 11th, 2024  Canada |                |                |                |                |                |                |                |                |                |                |                |         |                |                |         |          |
|------|------------------------------------------|----------------|----------------|----------------|----------------|----------------|----------------|----------------|----------------|----------------|----------------|----------------|---------|----------------|----------------|---------|----------|
| /eek | 2010                                     | 2011 20        | 012            | 2013           | 2014 20        | 15             | -              | dIIdU<br>2017  |                | 2019           | 2020           | 2021           | 2022    |                | 2023           | 2024    | Increase |
| l    | 2010                                     | 5,190          | 5,000          | 6,045          | 5,430          | 6,235          | 5,225          | 6,180          | 6,630          | 6,080          | 6,220          | 6,775          | 2022    | 6,530          | 7,080          | 7,480   | 1,26     |
|      | 4,955                                    | 5,460          | 4,995          | 5,925          | 5,675          | 6,255          | 5,250          | 6,235          | 6,660          | 5,950          | 6,210          | 6,815          | (1000 N | 7,160          | 7,025          | 7,465   | 1,25     |
|      | 4,895                                    | 5,145          | 5,180          | 5,830          | 5,320          | 6,190          | 5,470          | 6,290          | 6,555          | 6,000          | 6,135          | 6,785          | 597.1   | 7,810          | 6,835          | 7,315   | 1,18     |
|      | 4,780                                    | 5,215          | 5,105          | 5,520          | 5,245          | 6,045          | 5,330          | 6,060          | 6,440          | 5,945          | 6,165          | 6,770          | 789     | 8,035          | 6,570          | 7,105   | 94       |
|      | 4,630                                    | 5,135          | 4,865          | 5,475          | 5,165          | 5,685          | 5,415          | 5,855          | 6,225          | 5,845          | 5,845          | 6,685          |         | 7,760          | 6,495          | 6,915   | 1,07     |
|      | 4,695                                    | 5,035          | 4,960          | 5,180          | 5,155          | 5,745          | 5,230          | 6,025          | 6,035          | 5,810          | 5,900          | 6,495          |         | 7,445          | 6,670          | 6,640   | 74       |
|      | 4,695                                    | 5,050          | 4,825          | 5,305          | 5,190          | 5,655          | 5,240          | 5,865          | 6,010          | 5,865          | 5,735          | 6,125          |         | 7,120          | 6,425          | 6,495   | 76       |
| 3    | 4,795                                    | 5,080          | 4,875          | 5,050          | 5,150          | 5,535          | 5,430          | 5,715          | 6,040          | 5,795          | 5,680          | 6,085          |         | 6,735          | 6,275          | 6,730   | 1,05     |
| 1    | 4,705                                    | 5,055          | 4,925          | 5,060          | 5,105          | 5,535          | 5,495          | 5,555          | 5,795          | 5,735          | 5,775          | 5,980          |         | 6,440          | 6,520          | 6,495   | 72       |
|      | 4,745                                    | 4,950          | 4,865          | 4,930          | 5,025          | 5,555          | 5,585          | 5,605          | 5,920          | 5,745          | 5,770          | 5,995          |         | 6,340          | 6,350          | 6,490   | 72       |
| - (  | 4,720                                    | 5,130          | 4,840          | 4,905          | 5,115          | 5,415          | 5,445          | 5,630          | 5,675          | 5,660          | 5,680          | 5,800          |         | 6,140          | 6,380          | 6,450   | 77       |
|      | 4,700                                    | 5,005          | 4,925          | 5,035          | 5,065          | 5,330          | 5,360          | 5,565          | 5,620          | 5,625          | 5,880          | 5,635          |         | 6,040          | 6,270          |         |          |
| 3    | 4,775                                    | 4,770          | 4,745          | 4,885          | 5,140          | 5,255          | 5,480          | 5,490          | 5,705          | 5,570          | 5,930          | 5,760          |         | 5,910          | 6,285          |         |          |
|      | 4,770                                    | 4,995          | 4,750          | 4,915          | 4,940          | 5,260          | 5,325          | 5,400          | 5,595          | 5,550          | 6,305          | 5,685          |         | 5,875          | 6,145          |         |          |
|      | 4,510                                    | 4,815          | 4,825          | 4,930          | 5,060          | 5,055          | 5,280          | 5,260          | 5,565          | 5,560          | 6,590          | 5,875          |         | 6,250          | 6,190          |         |          |
|      | 4,710                                    | 4,655          | 4,775          | 4,915          | 5,035          | 5,265          | 5,185          | 5,235          | 5,395          | 5,580          | 6,625          | 5,755          |         | 6,125          | 6,115          |         |          |
|      | 4,735                                    | 4,715          | 4,725          | 4,760          | 4,930          | 5,120          | 5,155          | 5,250          | 5,480          | 5,430          | 6,940          | 5,775          |         | 6,105          | 6,240          |         |          |
|      | 4,670                                    | 4,715          | 4,755          | 4,775          | 4,995          | 5,050          | 5,080          | 5,280          | 5,405          | 5,520          | 6,900          | 5,985          |         | 6,145          | 6,085          |         |          |
|      | 4,425<br>4,530                           | 4,680<br>4,650 | 4,590          | 4,960<br>4,505 | 4,930<br>4,855 | 5,070<br>4,955 | 5,200<br>4,990 | 5,215<br>4,975 | 5,305<br>5,205 | 5,425<br>5,370 | 6,440          | 5,915<br>5,820 |         | 6,290<br>6,445 | 6,065<br>5,805 |         |          |
| +    | 4,425                                    | 4,625          | 4,655<br>4,635 | 4,495          | 4,725          | 4,830          | 4,990          | 4,990          | 5,155          | 5,335          | 6,120<br>5,925 | 5,830          |         | 5,995          | 5,720          |         |          |
|      | 4,480                                    | 4,355          | 4,430          | 4,493          | 4,723          | 4,865          | 4,870          | 4,885          | 5,085          | 5,200          | 5,885          | 5,375          |         | 5,915          | 6,030          |         |          |
|      | 4,385                                    | 4,500          | 4,420          | 4,570          | 4,645          | 4,625          | 4,845          | 5,055          | 5,085          | 5,185          | 5,550          | 5,670          |         | 5,880          | 5,630          |         |          |
|      | 4,415                                    | 4,505          | 4,420          | 4,415          | 4,670          | 4,685          | 4,680          | 4,910          | 5,080          | 5,240          | 5,200          | 5,355          |         | 5,855          | 5,915          |         |          |
|      | 4,325                                    | 4,525          | 4,420          | 4,510          | 4,620          | 4,625          | 4,680          | 4,795          | 5,110          | 5,015          | 5,305          | 5,425          |         | 5,770          | 5,925          |         |          |
|      | 4,245                                    | 4,315          | 4,360          | 4,365          | 4,670          | 4,660          | 4,830          | 4,965          | 5,060          | 5,045          | 5,295          | 5,340          |         | 5,595          | 5,885          |         |          |
| _    | 4,220                                    | 4,245          | 4,480          | 4,610          | 4,650          | 4,610          | 4,805          | 4,915          | 5,215          | 5,160          | 5,155          | 6,165          |         | 5,810          | 5,790          |         |          |
|      | 4,685                                    | 4,390          | 4,450          | 4,490          | 4,530          | 4,625          | 4,730          | 4,840          | 5,105          | 5,165          | 5,395          | 5,425          |         | 5,810          | 5,740          |         |          |
|      | 4,390                                    | 4,370          | 4,405          | 4,740          | 4,505          | 4,575          | 4,660          | 4,865          | 4,820          | 5,075          | 5,275          | 5,415          |         | 6,080          | 5,715          |         |          |
|      | 4,350                                    | 4,455          | 4,280          | 4,350          | 4,510          | 4,550          | 4,720          | 4,920          | 4,960          | 5,080          | 5,285          | 5,425          |         | 6,085          | 5,915          |         |          |
| 6 1  | 4,310                                    | 4,305          | 4,490          | 4,455          | 4,515          | 4,730          | 4,755          | 4,865          | 4,980          | 4,950          | 5,225          | 5,560          |         | 6,040          | 5,890          |         |          |
|      | 4,195                                    | 4,340          | 4,525          | 4,390          | 4,605          | 4,520          | 4,700          | 4,960          | 4,975          | 4,985          | 5,245          | 5,575          |         | 6,045          | 5,825          |         |          |
|      | 4,300                                    | 4,255          | 4,390          | 4,415          | 4,480          | 4,515          | 4,895          | 4,750          | 4,995          | 5,065          | 5,415          | 5,490          |         | 6,095          | 5,880          |         |          |
|      | 4,425                                    | 4,365          | 4,415          | 4,395          | 4,625          | 4,635          | 4,885          | 4,900          | 4,925          | 5,065          | 5,415          | 5,760          |         | 6,055          | 6,035          |         |          |
|      | 4,355                                    | 4,400          | 4,440          | 4,470          | 4,665          | 4,600          | 4,735          | 4,950          | 4,970          | 5,130          | 5,250          | 5,660          |         | 6,000          | 6,040          |         |          |
|      | 4,310                                    | 4,315          | 4,415          | 4,505          | 4,735          | 4,665          | 4,820          | 5,045          | 5,115          | 5,095          | 5,450          | 5,840          |         | 6,165          | 5,950          |         |          |
|      | 4,420                                    | 4,290          | 4,455          | 4,380          | 4,575          | 4,600          | 4,760          | 5,050          | 5,075          | 4,995          | 5,330          | 6,110          |         | 6,030          | 6,060          |         |          |
|      | 4,440                                    | 4,240          | 4,410          | 4,470          | 4,865          | 4,735          | 4,905          | 5,010          | 5,150          | 5,045          | 5,465          | 5,990          |         | 6,075          | 6,045          |         |          |
|      | 4,620                                    | 4,510          | 4,615          | 4,595          | 4,880          | 4,785          | 4,845          | 5,070          | 5,210          | 5,395          | 5,745          | 5,990          |         | 6,220          | 6,265          |         |          |
|      | 4,470                                    | 4,475          | 4,585          | 4,835          | 4,865          | 4,880          | 4,970          | 5,160          | 5,290          | 5,455          | 5,705          | 6,065          |         | 6,455          | 6,640          |         |          |
|      | 4,780                                    | 4,580          | 4,630          | 4,680          | 4,800          | 5,025          | 5,130          | 5,190          | 5,340          | 5,320          | 5,780          | 6,025          |         | 6,555          | 6,485          |         |          |
|      | 4,755                                    | 4,540          | 4,820          | 4,670          | 5,080          | 5,080          | 5,195          | 5,180          | 5,425          | 5,640          | 5,725          | 6,200          |         | 6,475          | 6,480          |         |          |
|      | 4,715                                    | 4,670          | 4,710          | 4,665          | 4,930          | 5,045          | 5,200          | 5,185          | 5,460          | 5,535          | 5,750          | 6,215          |         | 6,635          | 6,200          |         |          |
|      | 4,695                                    | 4,550          | 4,705          | 4,835          | 4,855          | 5,025          | 5,235          | 5,445          | 5,540          | 5,525          | 5,900          | 6,080          |         | 6,725          | 6,650          |         |          |
|      | 4,750                                    | 4,675          | 4,810          | 4,875          | 5,055          | 4,955          | 5,315          | 5,430          | 5,465          | 5,615          | 6,260          | 6,280          |         | 6,805          | 6,690          |         |          |
|      | 4,610                                    | 4,575          | 4,770<br>4,685 | 4,875<br>4,795 | 5,045          | 5,040<br>5,050 | 5,115          | 5,430          | 5,485          | 5,660          | 6,145          | 6,395<br>6,185 |         | 6,655<br>6,825 | 6,630<br>6,540 |         |          |
|      | 4,675                                    | 4,665          |                |                | 5,155          |                | 5,075          | 5,455          | 5,455          |                | 6,140          |                |         | 7,020          |                |         |          |
|      | 4,715                                    |                | 4,860          | 4,900          | 5,310          | 4,970          | 5,295          | 5,465          | 5,535          | 5,665          | 6,305          | 6,265          |         |                | 6,920          |         |          |
|      | 4,865<br>4,705                           | 4,705<br>4,660 | 4,975<br>4,980 | 4,975<br>4,965 | 5,280<br>5,285 | 5,175          | 5,325<br>5,165 | 5,450<br>5,665 | 5,625<br>5,525 | 5,740<br>5,720 | 6,500<br>6,565 | 6,370<br>6,240 |         | 7,185<br>7,170 | 6,865<br>7,055 |         |          |
|      | 4,705                                    | 4,780          | 5,450          | 5,225          | 5,285          | 5,270<br>5,035 | 5,505          | 5,900          | 5,680          | 5,720          | 6,565<br>6,445 | 6,440          |         | 7,170          | 7,035          |         |          |
|      | 5,140                                    | 4,780          | 5,625          | 5,365          | 5,865          | 5,035          | 5,765          | 6,015          |                | 5,905          | 6,655          | 6,550          |         | 7,005          | 7,025          |         |          |
|      | 3,140                                    | 4,820          | 3,023          | 3,303          | 3,603          | 3,033          | 5,825          | 0,015          | 3,703          | 3,303          | 0,035          |                |         | 7,125          | 7,075          |         |          |
| tal  | 234 445                                  | 248,095        | 245,240        | 251 760        | 257,735        | 264 230        | 271,305        | 277.395        | 284 865        | 284 315        | 305,530        | 311,225        | 3/      | 12,225         | 327,335        | 75,580  | 10,4     |
|      |                                          | _10,000        |                |                | itcan.gc.ca/n1 |                |                |                |                |                | 303,330        | J11,22J        | 34      | ,              | 327,333        | . 3,300 | 10,40    |
|      | 47,615                                   |                | 54,435         | 59,225         |                |                |                | 65,015         |                |                | 65,115         | 70,310         | _       | 77,515         | 72,625         |         | 10,4     |