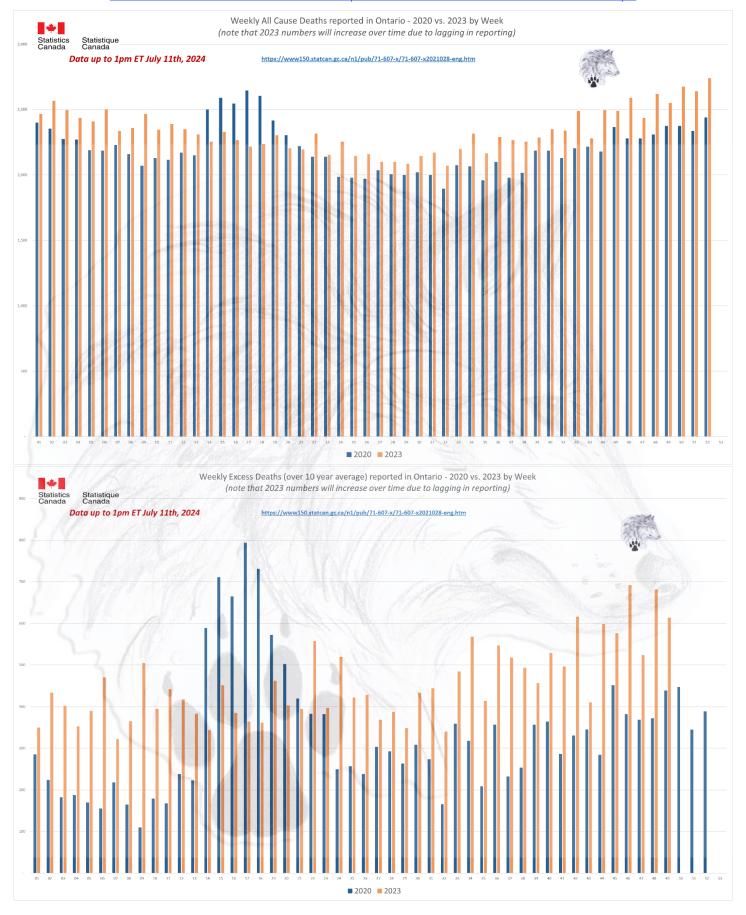

### ALL CAUSE MORTALITY DATA - CANADA

# Stats Canada Data as of July 11th, 2024

| Why do we no longer see data on 'By Vaccine Status' or 'Co-Morbidities'? https://www150.statcan.gc.ca/n1/daily-quotdien/221208/dq221208f-cansim-eng.htm

|      | ata up to 1pm ET July 11th, 2024  Canada |                |                |                |                |                |                |                |                |                |                |                |         |                |                |         |          |
|------|------------------------------------------|----------------|----------------|----------------|----------------|----------------|----------------|----------------|----------------|----------------|----------------|----------------|---------|----------------|----------------|---------|----------|
| /eek | 2010                                     | 2011 20        | 012            | 2013           | 2014 20        | 15             | -              | dIIdU<br>2017  |                | 2019           | 2020           | 2021           | 2022    |                | 2023           | 2024    | Increase |
| l    | 2010                                     | 5,190          | 5,000          | 6,045          | 5,430          | 6,235          | 5,225          | 6,180          | 6,630          | 6,080          | 6,220          | 6,775          | 2022    | 6,530          | 7,080          | 7,480   | 1,26     |
|      | 4,955                                    | 5,460          | 4,995          | 5,925          | 5,675          | 6,255          | 5,250          | 6,235          | 6,660          | 5,950          | 6,210          | 6,815          | (1000 N | 7,160          | 7,025          | 7,465   | 1,25     |
|      | 4,895                                    | 5,145          | 5,180          | 5,830          | 5,320          | 6,190          | 5,470          | 6,290          | 6,555          | 6,000          | 6,135          | 6,785          | 597.1   | 7,810          | 6,835          | 7,315   | 1,18     |
|      | 4,780                                    | 5,215          | 5,105          | 5,520          | 5,245          | 6,045          | 5,330          | 6,060          | 6,440          | 5,945          | 6,165          | 6,770          | 789     | 8,035          | 6,570          | 7,105   | 94       |
|      | 4,630                                    | 5,135          | 4,865          | 5,475          | 5,165          | 5,685          | 5,415          | 5,855          | 6,225          | 5,845          | 5,845          | 6,685          |         | 7,760          | 6,495          | 6,915   | 1,07     |
|      | 4,695                                    | 5,035          | 4,960          | 5,180          | 5,155          | 5,745          | 5,230          | 6,025          | 6,035          | 5,810          | 5,900          | 6,495          |         | 7,445          | 6,670          | 6,640   | 74       |
|      | 4,695                                    | 5,050          | 4,825          | 5,305          | 5,190          | 5,655          | 5,240          | 5,865          | 6,010          | 5,865          | 5,735          | 6,125          |         | 7,120          | 6,425          | 6,495   | 76       |
| 3    | 4,795                                    | 5,080          | 4,875          | 5,050          | 5,150          | 5,535          | 5,430          | 5,715          | 6,040          | 5,795          | 5,680          | 6,085          |         | 6,735          | 6,275          | 6,730   | 1,05     |
| 1    | 4,705                                    | 5,055          | 4,925          | 5,060          | 5,105          | 5,535          | 5,495          | 5,555          | 5,795          | 5,735          | 5,775          | 5,980          |         | 6,440          | 6,520          | 6,495   | 72       |
|      | 4,745                                    | 4,950          | 4,865          | 4,930          | 5,025          | 5,555          | 5,585          | 5,605          | 5,920          | 5,745          | 5,770          | 5,995          |         | 6,340          | 6,350          | 6,490   | 72       |
| - (  | 4,720                                    | 5,130          | 4,840          | 4,905          | 5,115          | 5,415          | 5,445          | 5,630          | 5,675          | 5,660          | 5,680          | 5,800          |         | 6,140          | 6,380          | 6,450   | 77       |
|      | 4,700                                    | 5,005          | 4,925          | 5,035          | 5,065          | 5,330          | 5,360          | 5,565          | 5,620          | 5,625          | 5,880          | 5,635          |         | 6,040          | 6,270          |         |          |
| 3    | 4,775                                    | 4,770          | 4,745          | 4,885          | 5,140          | 5,255          | 5,480          | 5,490          | 5,705          | 5,570          | 5,930          | 5,760          |         | 5,910          | 6,285          |         |          |
|      | 4,770                                    | 4,995          | 4,750          | 4,915          | 4,940          | 5,260          | 5,325          | 5,400          | 5,595          | 5,550          | 6,305          | 5,685          |         | 5,875          | 6,145          |         |          |
|      | 4,510                                    | 4,815          | 4,825          | 4,930          | 5,060          | 5,055          | 5,280          | 5,260          | 5,565          | 5,560          | 6,590          | 5,875          |         | 6,250          | 6,190          |         |          |
|      | 4,710                                    | 4,655          | 4,775          | 4,915          | 5,035          | 5,265          | 5,185          | 5,235          | 5,395          | 5,580          | 6,625          | 5,755          |         | 6,125          | 6,115          |         |          |
|      | 4,735                                    | 4,715          | 4,725          | 4,760          | 4,930          | 5,120          | 5,155          | 5,250          | 5,480          | 5,430          | 6,940          | 5,775          |         | 6,105          | 6,240          |         |          |
|      | 4,670                                    | 4,715          | 4,755          | 4,775          | 4,995          | 5,050          | 5,080          | 5,280          | 5,405          | 5,520          | 6,900          | 5,985          |         | 6,145          | 6,085          |         |          |
|      | 4,425<br>4,530                           | 4,680<br>4,650 | 4,590          | 4,960<br>4,505 | 4,930<br>4,855 | 5,070<br>4,955 | 5,200<br>4,990 | 5,215<br>4,975 | 5,305<br>5,205 | 5,425<br>5,370 | 6,440          | 5,915<br>5,820 |         | 6,290<br>6,445 | 6,065<br>5,805 |         |          |
| +    | 4,425                                    | 4,625          | 4,655<br>4,635 | 4,495          | 4,725          | 4,830          | 4,990          | 4,990          | 5,155          | 5,335          | 6,120<br>5,925 | 5,830          |         | 5,995          | 5,720          |         |          |
|      | 4,480                                    | 4,355          | 4,430          | 4,493          | 4,723          | 4,865          | 4,870          | 4,885          | 5,085          | 5,200          | 5,885          | 5,375          |         | 5,915          | 6,030          |         |          |
|      | 4,385                                    | 4,500          | 4,420          | 4,570          | 4,645          | 4,625          | 4,845          | 5,055          | 5,085          | 5,185          | 5,550          | 5,670          |         | 5,880          | 5,630          |         |          |
|      | 4,415                                    | 4,505          | 4,420          | 4,415          | 4,670          | 4,685          | 4,680          | 4,910          | 5,080          | 5,240          | 5,200          | 5,355          |         | 5,855          | 5,915          |         |          |
|      | 4,325                                    | 4,525          | 4,420          | 4,510          | 4,620          | 4,625          | 4,680          | 4,795          | 5,110          | 5,015          | 5,305          | 5,425          |         | 5,770          | 5,925          |         |          |
|      | 4,245                                    | 4,315          | 4,360          | 4,365          | 4,670          | 4,660          | 4,830          | 4,965          | 5,060          | 5,045          | 5,295          | 5,340          |         | 5,595          | 5,885          |         |          |
| _    | 4,220                                    | 4,245          | 4,480          | 4,610          | 4,650          | 4,610          | 4,805          | 4,915          | 5,215          | 5,160          | 5,155          | 6,165          |         | 5,810          | 5,790          |         |          |
|      | 4,685                                    | 4,390          | 4,450          | 4,490          | 4,530          | 4,625          | 4,730          | 4,840          | 5,105          | 5,165          | 5,395          | 5,425          |         | 5,810          | 5,740          |         |          |
|      | 4,390                                    | 4,370          | 4,405          | 4,740          | 4,505          | 4,575          | 4,660          | 4,865          | 4,820          | 5,075          | 5,275          | 5,415          |         | 6,080          | 5,715          |         |          |
|      | 4,350                                    | 4,455          | 4,280          | 4,350          | 4,510          | 4,550          | 4,720          | 4,920          | 4,960          | 5,080          | 5,285          | 5,425          |         | 6,085          | 5,915          |         |          |
| 6 1  | 4,310                                    | 4,305          | 4,490          | 4,455          | 4,515          | 4,730          | 4,755          | 4,865          | 4,980          | 4,950          | 5,225          | 5,560          |         | 6,040          | 5,890          |         |          |
|      | 4,195                                    | 4,340          | 4,525          | 4,390          | 4,605          | 4,520          | 4,700          | 4,960          | 4,975          | 4,985          | 5,245          | 5,575          |         | 6,045          | 5,825          |         |          |
|      | 4,300                                    | 4,255          | 4,390          | 4,415          | 4,480          | 4,515          | 4,895          | 4,750          | 4,995          | 5,065          | 5,415          | 5,490          |         | 6,095          | 5,880          |         |          |
|      | 4,425                                    | 4,365          | 4,415          | 4,395          | 4,625          | 4,635          | 4,885          | 4,900          | 4,925          | 5,065          | 5,415          | 5,760          |         | 6,055          | 6,035          |         |          |
|      | 4,355                                    | 4,400          | 4,440          | 4,470          | 4,665          | 4,600          | 4,735          | 4,950          | 4,970          | 5,130          | 5,250          | 5,660          |         | 6,000          | 6,040          |         |          |
|      | 4,310                                    | 4,315          | 4,415          | 4,505          | 4,735          | 4,665          | 4,820          | 5,045          | 5,115          | 5,095          | 5,450          | 5,840          |         | 6,165          | 5,950          |         |          |
|      | 4,420                                    | 4,290          | 4,455          | 4,380          | 4,575          | 4,600          | 4,760          | 5,050          | 5,075          | 4,995          | 5,330          | 6,110          |         | 6,030          | 6,060          |         |          |
|      | 4,440                                    | 4,240          | 4,410          | 4,470          | 4,865          | 4,735          | 4,905          | 5,010          | 5,150          | 5,045          | 5,465          | 5,990          |         | 6,075          | 6,045          |         |          |
|      | 4,620                                    | 4,510          | 4,615          | 4,595          | 4,880          | 4,785          | 4,845          | 5,070          | 5,210          | 5,395          | 5,745          | 5,990          |         | 6,220          | 6,265          |         |          |
|      | 4,470                                    | 4,475          | 4,585          | 4,835          | 4,865          | 4,880          | 4,970          | 5,160          | 5,290          | 5,455          | 5,705          | 6,065          |         | 6,455          | 6,640          |         |          |
|      | 4,780                                    | 4,580          | 4,630          | 4,680          | 4,800          | 5,025          | 5,130          | 5,190          | 5,340          | 5,320          | 5,780          | 6,025          |         | 6,555          | 6,485          |         |          |
|      | 4,755                                    | 4,540          | 4,820          | 4,670          | 5,080          | 5,080          | 5,195          | 5,180          | 5,425          | 5,640          | 5,725          | 6,200          |         | 6,475          | 6,480          |         |          |
|      | 4,715                                    | 4,670          | 4,710          | 4,665          | 4,930          | 5,045          | 5,200          | 5,185          | 5,460          | 5,535          | 5,750          | 6,215          |         | 6,635          | 6,200          |         |          |
|      | 4,695                                    | 4,550          | 4,705          | 4,835          | 4,855          | 5,025          | 5,235          | 5,445          | 5,540          | 5,525          | 5,900          | 6,080          |         | 6,725          | 6,650          |         |          |
|      | 4,750                                    | 4,675          | 4,810          | 4,875          | 5,055          | 4,955          | 5,315          | 5,430          | 5,465          | 5,615          | 6,260          | 6,280          |         | 6,805          | 6,690          |         |          |
|      | 4,610                                    | 4,575          | 4,770<br>4,685 | 4,875<br>4,795 | 5,045          | 5,040<br>5,050 | 5,115          | 5,430          | 5,485          | 5,660          | 6,145          | 6,395<br>6,185 |         | 6,655<br>6,825 | 6,630<br>6,540 |         |          |
|      | 4,675                                    | 4,665          |                |                | 5,155          |                | 5,075          | 5,455          | 5,455          |                | 6,140          |                |         | 7,020          |                |         |          |
|      | 4,715                                    |                | 4,860          | 4,900          | 5,310          | 4,970          | 5,295          | 5,465          | 5,535          | 5,665          | 6,305          | 6,265          |         |                | 6,920          |         |          |
|      | 4,865<br>4,705                           | 4,705<br>4,660 | 4,975<br>4,980 | 4,975<br>4,965 | 5,280<br>5,285 | 5,175          | 5,325<br>5,165 | 5,450<br>5,665 | 5,625<br>5,525 | 5,740<br>5,720 | 6,500<br>6,565 | 6,370<br>6,240 |         | 7,185<br>7,170 | 6,865<br>7,055 |         |          |
|      | 4,705                                    | 4,780          | 5,450          | 5,225          | 5,285          | 5,270<br>5,035 | 5,505          | 5,900          | 5,680          | 5,720          | 6,565<br>6,445 | 6,440          |         | 7,170          | 7,035          |         |          |
|      | 5,140                                    | 4,780          | 5,625          | 5,365          | 5,865          | 5,035          | 5,765          | 6,015          |                | 5,905          | 6,655          | 6,550          |         | 7,005          | 7,025          |         |          |
|      | 3,140                                    | 4,820          | 3,023          | 3,303          | 3,603          | 3,033          | 5,825          | 0,015          | 3,703          | 3,303          | 0,035          |                |         | 7,125          | 7,075          |         |          |
| tal  | 234 445                                  | 248,095        | 245,240        | 251 760        | 257,735        | 264 230        | 271,305        | 277.395        | 284 865        | 284 315        | 305,530        | 311,225        | 3/      | 12,225         | 327,335        | 75,580  | 10,4     |
|      |                                          | _10,000        |                |                | itcan.gc.ca/n1 |                |                |                |                |                | 303,330        | J11,22J        | 34      | ,              | 327,333        | . 3,300 | 10,40    |
|      | 47,615                                   |                | 54,435         | 59,225         |                |                |                | 65,015         |                |                | 65,115         | 70,310         | _       | 77,515         | 72,625         |         | 10,4     |