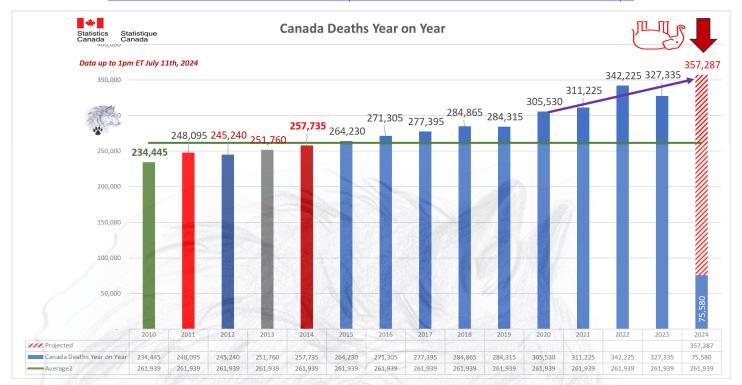

# ALL CAUSE MORTALITY DATA — CANADA Stats Canada Data as of July 11<sup>th</sup>, 2024

All provinces are still lagging in reporting for 2023/2024 and many are still adding data to 2022. The final all cause death numbers for all provinces is expected be above the high of 2022 as a result. January 8<sup>th</sup>, 2024, to July 11<sup>th</sup>, 2024, reports saw an increase in Canadian reported all-cause deaths of;

- -65 in 2021
- +16,985 in 2022
- +105,270 in 2023

Only Alberta, BC, and Quebec have reported up to Week 18 for 2024, but even these numbers are not yet confirmed and will likely rise in the coming months.

Nova Scotia deleted 25 weeks of data from 2023 in April and again in June deleted 37 weeks of data from 2023. Now they have added in clearly unreliable data for most of 2023 with at least 3,000 deaths missing from the data. Manitoba has only reported to Week 29 of 2023. This excludes approximately 6,000 deaths for Manitoba. At a Canadian Federal level there are approximately 9,000 all-cause deaths still unreported for 2023 alone. In 2024, to Week 18 there are approximately 76,000 all-cause deaths still unreported, which places 2024 on course to be the worst year for all-cause deaths in history.

# Stats Canada Data as of July 11th, 2024

| Why do we no longer see data on 'By Vaccine Status' or 'Co-Morbidities'? https://www150.statcan.gc.ca/n1/daily-quotdien/221208/dq221208f-cansim-eng.htm

|      | ata up to 1pm ET July 11th, 2024  Canada |                |                |                |                |                |                |                |                |                |                |                |         |                |                |         |          |
|------|------------------------------------------|----------------|----------------|----------------|----------------|----------------|----------------|----------------|----------------|----------------|----------------|----------------|---------|----------------|----------------|---------|----------|
| /eek | 2010                                     | 2011 20        | 012            | 2013           | 2014 20        | 15             | -              | dIIdU<br>2017  |                | 2019           | 2020           | 2021           | 2022    |                | 2023           | 2024    | Increase |
| l    | 2010                                     | 5,190          | 5,000          | 6,045          | 5,430          | 6,235          | 5,225          | 6,180          | 6,630          | 6,080          | 6,220          | 6,775          | 2022    | 6,530          | 7,080          | 7,480   | 1,26     |
|      | 4,955                                    | 5,460          | 4,995          | 5,925          | 5,675          | 6,255          | 5,250          | 6,235          | 6,660          | 5,950          | 6,210          | 6,815          | (1000 N | 7,160          | 7,025          | 7,465   | 1,25     |
|      | 4,895                                    | 5,145          | 5,180          | 5,830          | 5,320          | 6,190          | 5,470          | 6,290          | 6,555          | 6,000          | 6,135          | 6,785          | 597.1   | 7,810          | 6,835          | 7,315   | 1,18     |
|      | 4,780                                    | 5,215          | 5,105          | 5,520          | 5,245          | 6,045          | 5,330          | 6,060          | 6,440          | 5,945          | 6,165          | 6,770          | 789     | 8,035          | 6,570          | 7,105   | 94       |
|      | 4,630                                    | 5,135          | 4,865          | 5,475          | 5,165          | 5,685          | 5,415          | 5,855          | 6,225          | 5,845          | 5,845          | 6,685          |         | 7,760          | 6,495          | 6,915   | 1,07     |
|      | 4,695                                    | 5,035          | 4,960          | 5,180          | 5,155          | 5,745          | 5,230          | 6,025          | 6,035          | 5,810          | 5,900          | 6,495          |         | 7,445          | 6,670          | 6,640   | 74       |
|      | 4,695                                    | 5,050          | 4,825          | 5,305          | 5,190          | 5,655          | 5,240          | 5,865          | 6,010          | 5,865          | 5,735          | 6,125          |         | 7,120          | 6,425          | 6,495   | 76       |
| 3    | 4,795                                    | 5,080          | 4,875          | 5,050          | 5,150          | 5,535          | 5,430          | 5,715          | 6,040          | 5,795          | 5,680          | 6,085          |         | 6,735          | 6,275          | 6,730   | 1,05     |
| 1    | 4,705                                    | 5,055          | 4,925          | 5,060          | 5,105          | 5,535          | 5,495          | 5,555          | 5,795          | 5,735          | 5,775          | 5,980          |         | 6,440          | 6,520          | 6,495   | 72       |
|      | 4,745                                    | 4,950          | 4,865          | 4,930          | 5,025          | 5,555          | 5,585          | 5,605          | 5,920          | 5,745          | 5,770          | 5,995          |         | 6,340          | 6,350          | 6,490   | 72       |
| - (  | 4,720                                    | 5,130          | 4,840          | 4,905          | 5,115          | 5,415          | 5,445          | 5,630          | 5,675          | 5,660          | 5,680          | 5,800          |         | 6,140          | 6,380          | 6,450   | 77       |
|      | 4,700                                    | 5,005          | 4,925          | 5,035          | 5,065          | 5,330          | 5,360          | 5,565          | 5,620          | 5,625          | 5,880          | 5,635          |         | 6,040          | 6,270          |         |          |
| 3    | 4,775                                    | 4,770          | 4,745          | 4,885          | 5,140          | 5,255          | 5,480          | 5,490          | 5,705          | 5,570          | 5,930          | 5,760          |         | 5,910          | 6,285          |         |          |
|      | 4,770                                    | 4,995          | 4,750          | 4,915          | 4,940          | 5,260          | 5,325          | 5,400          | 5,595          | 5,550          | 6,305          | 5,685          |         | 5,875          | 6,145          |         |          |
|      | 4,510                                    | 4,815          | 4,825          | 4,930          | 5,060          | 5,055          | 5,280          | 5,260          | 5,565          | 5,560          | 6,590          | 5,875          |         | 6,250          | 6,190          |         |          |
|      | 4,710                                    | 4,655          | 4,775          | 4,915          | 5,035          | 5,265          | 5,185          | 5,235          | 5,395          | 5,580          | 6,625          | 5,755          |         | 6,125          | 6,115          |         |          |
|      | 4,735                                    | 4,715          | 4,725          | 4,760          | 4,930          | 5,120          | 5,155          | 5,250          | 5,480          | 5,430          | 6,940          | 5,775          |         | 6,105          | 6,240          |         |          |
|      | 4,670                                    | 4,715          | 4,755          | 4,775          | 4,995          | 5,050          | 5,080          | 5,280          | 5,405          | 5,520          | 6,900          | 5,985          |         | 6,145          | 6,085          |         |          |
|      | 4,425<br>4,530                           | 4,680<br>4,650 | 4,590          | 4,960<br>4,505 | 4,930<br>4,855 | 5,070<br>4,955 | 5,200<br>4,990 | 5,215<br>4,975 | 5,305<br>5,205 | 5,425<br>5,370 | 6,440          | 5,915<br>5,820 |         | 6,290<br>6,445 | 6,065<br>5,805 |         |          |
| +    | 4,425                                    | 4,625          | 4,655<br>4,635 | 4,495          | 4,725          | 4,830          | 4,990          | 4,990          | 5,155          | 5,335          | 6,120<br>5,925 | 5,830          |         | 5,995          | 5,720          |         |          |
|      | 4,480                                    | 4,355          | 4,430          | 4,493          | 4,723          | 4,865          | 4,870          | 4,885          | 5,085          | 5,200          | 5,885          | 5,375          |         | 5,915          | 6,030          |         |          |
|      | 4,385                                    | 4,500          | 4,420          | 4,570          | 4,645          | 4,625          | 4,845          | 5,055          | 5,085          | 5,185          | 5,550          | 5,670          |         | 5,880          | 5,630          |         |          |
|      | 4,415                                    | 4,505          | 4,420          | 4,415          | 4,670          | 4,685          | 4,680          | 4,910          | 5,080          | 5,240          | 5,200          | 5,355          |         | 5,855          | 5,915          |         |          |
|      | 4,325                                    | 4,525          | 4,420          | 4,510          | 4,620          | 4,625          | 4,680          | 4,795          | 5,110          | 5,015          | 5,305          | 5,425          |         | 5,770          | 5,925          |         |          |
|      | 4,245                                    | 4,315          | 4,360          | 4,365          | 4,670          | 4,660          | 4,830          | 4,965          | 5,060          | 5,045          | 5,295          | 5,340          |         | 5,595          | 5,885          |         |          |
| _    | 4,220                                    | 4,245          | 4,480          | 4,610          | 4,650          | 4,610          | 4,805          | 4,915          | 5,215          | 5,160          | 5,155          | 6,165          |         | 5,810          | 5,790          |         |          |
|      | 4,685                                    | 4,390          | 4,450          | 4,490          | 4,530          | 4,625          | 4,730          | 4,840          | 5,105          | 5,165          | 5,395          | 5,425          |         | 5,810          | 5,740          |         |          |
|      | 4,390                                    | 4,370          | 4,405          | 4,740          | 4,505          | 4,575          | 4,660          | 4,865          | 4,820          | 5,075          | 5,275          | 5,415          |         | 6,080          | 5,715          |         |          |
|      | 4,350                                    | 4,455          | 4,280          | 4,350          | 4,510          | 4,550          | 4,720          | 4,920          | 4,960          | 5,080          | 5,285          | 5,425          |         | 6,085          | 5,915          |         |          |
| 6 1  | 4,310                                    | 4,305          | 4,490          | 4,455          | 4,515          | 4,730          | 4,755          | 4,865          | 4,980          | 4,950          | 5,225          | 5,560          |         | 6,040          | 5,890          |         |          |
|      | 4,195                                    | 4,340          | 4,525          | 4,390          | 4,605          | 4,520          | 4,700          | 4,960          | 4,975          | 4,985          | 5,245          | 5,575          |         | 6,045          | 5,825          |         |          |
|      | 4,300                                    | 4,255          | 4,390          | 4,415          | 4,480          | 4,515          | 4,895          | 4,750          | 4,995          | 5,065          | 5,415          | 5,490          |         | 6,095          | 5,880          |         |          |
|      | 4,425                                    | 4,365          | 4,415          | 4,395          | 4,625          | 4,635          | 4,885          | 4,900          | 4,925          | 5,065          | 5,415          | 5,760          |         | 6,055          | 6,035          |         |          |
|      | 4,355                                    | 4,400          | 4,440          | 4,470          | 4,665          | 4,600          | 4,735          | 4,950          | 4,970          | 5,130          | 5,250          | 5,660          |         | 6,000          | 6,040          |         |          |
|      | 4,310                                    | 4,315          | 4,415          | 4,505          | 4,735          | 4,665          | 4,820          | 5,045          | 5,115          | 5,095          | 5,450          | 5,840          |         | 6,165          | 5,950          |         |          |
|      | 4,420                                    | 4,290          | 4,455          | 4,380          | 4,575          | 4,600          | 4,760          | 5,050          | 5,075          | 4,995          | 5,330          | 6,110          |         | 6,030          | 6,060          |         |          |
|      | 4,440                                    | 4,240          | 4,410          | 4,470          | 4,865          | 4,735          | 4,905          | 5,010          | 5,150          | 5,045          | 5,465          | 5,990          |         | 6,075          | 6,045          |         |          |
|      | 4,620                                    | 4,510          | 4,615          | 4,595          | 4,880          | 4,785          | 4,845          | 5,070          | 5,210          | 5,395          | 5,745          | 5,990          |         | 6,220          | 6,265          |         |          |
|      | 4,470                                    | 4,475          | 4,585          | 4,835          | 4,865          | 4,880          | 4,970          | 5,160          | 5,290          | 5,455          | 5,705          | 6,065          |         | 6,455          | 6,640          |         |          |
|      | 4,780                                    | 4,580          | 4,630          | 4,680          | 4,800          | 5,025          | 5,130          | 5,190          | 5,340          | 5,320          | 5,780          | 6,025          |         | 6,555          | 6,485          |         |          |
|      | 4,755                                    | 4,540          | 4,820          | 4,670          | 5,080          | 5,080          | 5,195          | 5,180          | 5,425          | 5,640          | 5,725          | 6,200          |         | 6,475          | 6,480          |         |          |
|      | 4,715                                    | 4,670          | 4,710          | 4,665          | 4,930          | 5,045          | 5,200          | 5,185          | 5,460          | 5,535          | 5,750          | 6,215          |         | 6,635          | 6,200          |         |          |
|      | 4,695                                    | 4,550          | 4,705          | 4,835          | 4,855          | 5,025          | 5,235          | 5,445          | 5,540          | 5,525          | 5,900          | 6,080          |         | 6,725          | 6,650          |         |          |
|      | 4,750                                    | 4,675          | 4,810          | 4,875          | 5,055          | 4,955          | 5,315          | 5,430          | 5,465          | 5,615          | 6,260          | 6,280          |         | 6,805          | 6,690          |         |          |
|      | 4,610                                    | 4,575          | 4,770<br>4,685 | 4,875<br>4,795 | 5,045          | 5,040<br>5,050 | 5,115          | 5,430          | 5,485          | 5,660          | 6,145          | 6,395<br>6,185 |         | 6,655<br>6,825 | 6,630<br>6,540 |         |          |
|      | 4,675                                    | 4,665          |                |                | 5,155          |                | 5,075          | 5,455          | 5,455          |                | 6,140          |                |         | 7,020          |                |         |          |
|      | 4,715                                    |                | 4,860          | 4,900          | 5,310          | 4,970          | 5,295          | 5,465          | 5,535          | 5,665          | 6,305          | 6,265          |         |                | 6,920          |         |          |
|      | 4,865<br>4,705                           | 4,705<br>4,660 | 4,975<br>4,980 | 4,975<br>4,965 | 5,280<br>5,285 | 5,175          | 5,325<br>5,165 | 5,450<br>5,665 | 5,625<br>5,525 | 5,740<br>5,720 | 6,500<br>6,565 | 6,370<br>6,240 |         | 7,185<br>7,170 | 6,865<br>7,055 |         |          |
|      | 4,705                                    | 4,780          | 5,450          | 5,225          | 5,285          | 5,270<br>5,035 | 5,505          | 5,900          | 5,680          | 5,720          | 6,565<br>6,445 | 6,440          |         | 7,170          | 7,035          |         |          |
|      | 5,140                                    | 4,780          | 5,625          | 5,365          | 5,865          | 5,035          | 5,765          | 6,015          |                | 5,905          | 6,655          | 6,550          |         | 7,005          | 7,025          |         |          |
|      | 3,140                                    | 4,820          | 3,023          | 3,303          | 3,603          | 3,033          | 5,825          | 0,015          | 3,703          | 3,303          | 0,035          |                |         | 7,125          | 7,075          |         |          |
| tal  | 234 445                                  | 248,095        | 245,240        | 251 760        | 257,735        | 264 230        | 271,305        | 277.395        | 284 865        | 284 315        | 305,530        | 311,225        | 3/      | 12,225         | 327,335        | 75,580  | 10,4     |
|      |                                          | _10,000        |                |                | itcan.gc.ca/n1 |                |                |                |                |                | 303,330        | J11,22J        | 34      | ,              | 327,333        | . 3,300 | 10,40    |
|      | 47,615                                   |                | 54,435         | 59,225         |                |                |                | 65,015         |                |                | 65,115         | 70,310         | _       | 77,515         | 72,625         |         | 10,4     |