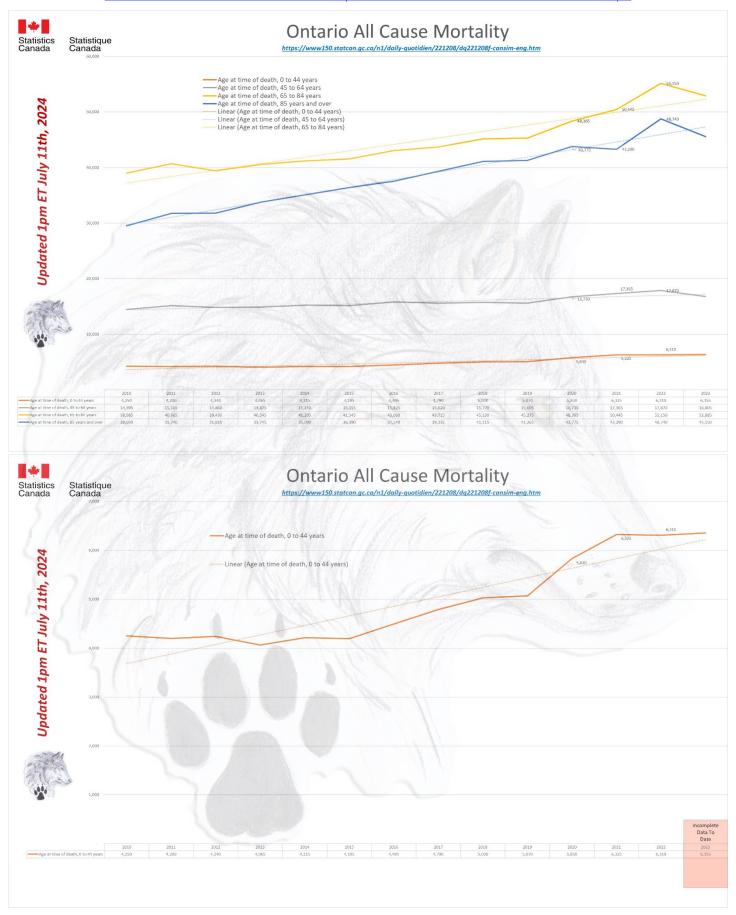

### ALL CAUSE MORTALITY DATA - CANADA

# Stats Canada Data as of July 11th, 2024

| Why do we no longer see data on 'By Vaccine Status' or 'Co-Morbidities'? https://www150.statcan.gc.ca/n1/daily-quotdien/221208/dq221208f-cansim-eng.htm

|      | ata up to 1pm ET July 11th, 2024  Canada |                |                |                |                |                |                |                |                |                |                |                |         |                |                |         |          |
|------|------------------------------------------|----------------|----------------|----------------|----------------|----------------|----------------|----------------|----------------|----------------|----------------|----------------|---------|----------------|----------------|---------|----------|
| /eek | 2010                                     | 2011 20        | 012            | 2013           | 2014 20        | 15             | -              | dIIdU<br>2017  |                | 2019           | 2020           | 2021           | 2022    |                | 2023           | 2024    | Increase |
| l    | 2010                                     | 5,190          | 5,000          | 6,045          | 5,430          | 6,235          | 5,225          | 6,180          | 6,630          | 6,080          | 6,220          | 6,775          | 2022    | 6,530          | 7,080          | 7,480   | 1,26     |
|      | 4,955                                    | 5,460          | 4,995          | 5,925          | 5,675          | 6,255          | 5,250          | 6,235          | 6,660          | 5,950          | 6,210          | 6,815          | (1000 N | 7,160          | 7,025          | 7,465   | 1,25     |
|      | 4,895                                    | 5,145          | 5,180          | 5,830          | 5,320          | 6,190          | 5,470          | 6,290          | 6,555          | 6,000          | 6,135          | 6,785          | 597.1   | 7,810          | 6,835          | 7,315   | 1,18     |
|      | 4,780                                    | 5,215          | 5,105          | 5,520          | 5,245          | 6,045          | 5,330          | 6,060          | 6,440          | 5,945          | 6,165          | 6,770          | 789     | 8,035          | 6,570          | 7,105   | 94       |
|      | 4,630                                    | 5,135          | 4,865          | 5,475          | 5,165          | 5,685          | 5,415          | 5,855          | 6,225          | 5,845          | 5,845          | 6,685          |         | 7,760          | 6,495          | 6,915   | 1,07     |
|      | 4,695                                    | 5,035          | 4,960          | 5,180          | 5,155          | 5,745          | 5,230          | 6,025          | 6,035          | 5,810          | 5,900          | 6,495          |         | 7,445          | 6,670          | 6,640   | 74       |
|      | 4,695                                    | 5,050          | 4,825          | 5,305          | 5,190          | 5,655          | 5,240          | 5,865          | 6,010          | 5,865          | 5,735          | 6,125          |         | 7,120          | 6,425          | 6,495   | 76       |
| 3    | 4,795                                    | 5,080          | 4,875          | 5,050          | 5,150          | 5,535          | 5,430          | 5,715          | 6,040          | 5,795          | 5,680          | 6,085          |         | 6,735          | 6,275          | 6,730   | 1,05     |
| 1    | 4,705                                    | 5,055          | 4,925          | 5,060          | 5,105          | 5,535          | 5,495          | 5,555          | 5,795          | 5,735          | 5,775          | 5,980          |         | 6,440          | 6,520          | 6,495   | 72       |
|      | 4,745                                    | 4,950          | 4,865          | 4,930          | 5,025          | 5,555          | 5,585          | 5,605          | 5,920          | 5,745          | 5,770          | 5,995          |         | 6,340          | 6,350          | 6,490   | 72       |
| - (  | 4,720                                    | 5,130          | 4,840          | 4,905          | 5,115          | 5,415          | 5,445          | 5,630          | 5,675          | 5,660          | 5,680          | 5,800          |         | 6,140          | 6,380          | 6,450   | 77       |
|      | 4,700                                    | 5,005          | 4,925          | 5,035          | 5,065          | 5,330          | 5,360          | 5,565          | 5,620          | 5,625          | 5,880          | 5,635          |         | 6,040          | 6,270          |         |          |
| 3    | 4,775                                    | 4,770          | 4,745          | 4,885          | 5,140          | 5,255          | 5,480          | 5,490          | 5,705          | 5,570          | 5,930          | 5,760          |         | 5,910          | 6,285          |         |          |
|      | 4,770                                    | 4,995          | 4,750          | 4,915          | 4,940          | 5,260          | 5,325          | 5,400          | 5,595          | 5,550          | 6,305          | 5,685          |         | 5,875          | 6,145          |         |          |
|      | 4,510                                    | 4,815          | 4,825          | 4,930          | 5,060          | 5,055          | 5,280          | 5,260          | 5,565          | 5,560          | 6,590          | 5,875          |         | 6,250          | 6,190          |         |          |
|      | 4,710                                    | 4,655          | 4,775          | 4,915          | 5,035          | 5,265          | 5,185          | 5,235          | 5,395          | 5,580          | 6,625          | 5,755          |         | 6,125          | 6,115          |         |          |
|      | 4,735                                    | 4,715          | 4,725          | 4,760          | 4,930          | 5,120          | 5,155          | 5,250          | 5,480          | 5,430          | 6,940          | 5,775          |         | 6,105          | 6,240          |         |          |
|      | 4,670                                    | 4,715          | 4,755          | 4,775          | 4,995          | 5,050          | 5,080          | 5,280          | 5,405          | 5,520          | 6,900          | 5,985          |         | 6,145          | 6,085          |         |          |
|      | 4,425<br>4,530                           | 4,680<br>4,650 | 4,590          | 4,960<br>4,505 | 4,930<br>4,855 | 5,070<br>4,955 | 5,200<br>4,990 | 5,215<br>4,975 | 5,305<br>5,205 | 5,425<br>5,370 | 6,440          | 5,915<br>5,820 |         | 6,290<br>6,445 | 6,065<br>5,805 |         |          |
| +    | 4,425                                    | 4,625          | 4,655<br>4,635 | 4,495          | 4,725          | 4,830          | 4,990          | 4,990          | 5,155          | 5,335          | 6,120<br>5,925 | 5,830          |         | 5,995          | 5,720          |         |          |
|      | 4,480                                    | 4,355          | 4,430          | 4,493          | 4,723          | 4,865          | 4,870          | 4,885          | 5,085          | 5,200          | 5,885          | 5,375          |         | 5,915          | 6,030          |         |          |
|      | 4,385                                    | 4,500          | 4,420          | 4,570          | 4,645          | 4,625          | 4,845          | 5,055          | 5,085          | 5,185          | 5,550          | 5,670          |         | 5,880          | 5,630          |         |          |
|      | 4,415                                    | 4,505          | 4,420          | 4,415          | 4,670          | 4,685          | 4,680          | 4,910          | 5,080          | 5,240          | 5,200          | 5,355          |         | 5,855          | 5,915          |         |          |
|      | 4,325                                    | 4,525          | 4,420          | 4,510          | 4,620          | 4,625          | 4,680          | 4,795          | 5,110          | 5,015          | 5,305          | 5,425          |         | 5,770          | 5,925          |         |          |
|      | 4,245                                    | 4,315          | 4,360          | 4,365          | 4,670          | 4,660          | 4,830          | 4,965          | 5,060          | 5,045          | 5,295          | 5,340          |         | 5,595          | 5,885          |         |          |
| _    | 4,220                                    | 4,245          | 4,480          | 4,610          | 4,650          | 4,610          | 4,805          | 4,915          | 5,215          | 5,160          | 5,155          | 6,165          |         | 5,810          | 5,790          |         |          |
|      | 4,685                                    | 4,390          | 4,450          | 4,490          | 4,530          | 4,625          | 4,730          | 4,840          | 5,105          | 5,165          | 5,395          | 5,425          |         | 5,810          | 5,740          |         |          |
|      | 4,390                                    | 4,370          | 4,405          | 4,740          | 4,505          | 4,575          | 4,660          | 4,865          | 4,820          | 5,075          | 5,275          | 5,415          |         | 6,080          | 5,715          |         |          |
|      | 4,350                                    | 4,455          | 4,280          | 4,350          | 4,510          | 4,550          | 4,720          | 4,920          | 4,960          | 5,080          | 5,285          | 5,425          |         | 6,085          | 5,915          |         |          |
| 6 1  | 4,310                                    | 4,305          | 4,490          | 4,455          | 4,515          | 4,730          | 4,755          | 4,865          | 4,980          | 4,950          | 5,225          | 5,560          |         | 6,040          | 5,890          |         |          |
|      | 4,195                                    | 4,340          | 4,525          | 4,390          | 4,605          | 4,520          | 4,700          | 4,960          | 4,975          | 4,985          | 5,245          | 5,575          |         | 6,045          | 5,825          |         |          |
|      | 4,300                                    | 4,255          | 4,390          | 4,415          | 4,480          | 4,515          | 4,895          | 4,750          | 4,995          | 5,065          | 5,415          | 5,490          |         | 6,095          | 5,880          |         |          |
|      | 4,425                                    | 4,365          | 4,415          | 4,395          | 4,625          | 4,635          | 4,885          | 4,900          | 4,925          | 5,065          | 5,415          | 5,760          |         | 6,055          | 6,035          |         |          |
|      | 4,355                                    | 4,400          | 4,440          | 4,470          | 4,665          | 4,600          | 4,735          | 4,950          | 4,970          | 5,130          | 5,250          | 5,660          |         | 6,000          | 6,040          |         |          |
|      | 4,310                                    | 4,315          | 4,415          | 4,505          | 4,735          | 4,665          | 4,820          | 5,045          | 5,115          | 5,095          | 5,450          | 5,840          |         | 6,165          | 5,950          |         |          |
|      | 4,420                                    | 4,290          | 4,455          | 4,380          | 4,575          | 4,600          | 4,760          | 5,050          | 5,075          | 4,995          | 5,330          | 6,110          |         | 6,030          | 6,060          |         |          |
|      | 4,440                                    | 4,240          | 4,410          | 4,470          | 4,865          | 4,735          | 4,905          | 5,010          | 5,150          | 5,045          | 5,465          | 5,990          |         | 6,075          | 6,045          |         |          |
|      | 4,620                                    | 4,510          | 4,615          | 4,595          | 4,880          | 4,785          | 4,845          | 5,070          | 5,210          | 5,395          | 5,745          | 5,990          |         | 6,220          | 6,265          |         |          |
|      | 4,470                                    | 4,475          | 4,585          | 4,835          | 4,865          | 4,880          | 4,970          | 5,160          | 5,290          | 5,455          | 5,705          | 6,065          |         | 6,455          | 6,640          |         |          |
|      | 4,780                                    | 4,580          | 4,630          | 4,680          | 4,800          | 5,025          | 5,130          | 5,190          | 5,340          | 5,320          | 5,780          | 6,025          |         | 6,555          | 6,485          |         |          |
|      | 4,755                                    | 4,540          | 4,820          | 4,670          | 5,080          | 5,080          | 5,195          | 5,180          | 5,425          | 5,640          | 5,725          | 6,200          |         | 6,475          | 6,480          |         |          |
|      | 4,715                                    | 4,670          | 4,710          | 4,665          | 4,930          | 5,045          | 5,200          | 5,185          | 5,460          | 5,535          | 5,750          | 6,215          |         | 6,635          | 6,200          |         |          |
|      | 4,695                                    | 4,550          | 4,705          | 4,835          | 4,855          | 5,025          | 5,235          | 5,445          | 5,540          | 5,525          | 5,900          | 6,080          |         | 6,725          | 6,650          |         |          |
|      | 4,750                                    | 4,675          | 4,810          | 4,875          | 5,055          | 4,955          | 5,315          | 5,430          | 5,465          | 5,615          | 6,260          | 6,280          |         | 6,805          | 6,690          |         |          |
|      | 4,610                                    | 4,575          | 4,770<br>4,685 | 4,875<br>4,795 | 5,045          | 5,040<br>5,050 | 5,115          | 5,430          | 5,485          | 5,660          | 6,145          | 6,395<br>6,185 |         | 6,655<br>6,825 | 6,630<br>6,540 |         |          |
|      | 4,675                                    | 4,665          |                |                | 5,155          |                | 5,075          | 5,455          | 5,455          |                | 6,140          |                |         | 7,020          |                |         |          |
|      | 4,715                                    |                | 4,860          | 4,900          | 5,310          | 4,970          | 5,295          | 5,465          | 5,535          | 5,665          | 6,305          | 6,265          |         |                | 6,920          |         |          |
|      | 4,865<br>4,705                           | 4,705<br>4,660 | 4,975<br>4,980 | 4,975<br>4,965 | 5,280<br>5,285 | 5,175          | 5,325<br>5,165 | 5,450<br>5,665 | 5,625<br>5,525 | 5,740<br>5,720 | 6,500<br>6,565 | 6,370<br>6,240 |         | 7,185<br>7,170 | 6,865<br>7,055 |         |          |
|      | 4,705                                    | 4,780          | 5,450          | 5,225          | 5,285          | 5,270<br>5,035 | 5,505          | 5,900          | 5,680          | 5,720          | 6,565<br>6,445 | 6,440          |         | 7,170          | 7,035          |         |          |
|      | 5,140                                    | 4,780          | 5,625          | 5,365          | 5,865          | 5,035          | 5,765          | 6,015          |                | 5,905          | 6,655          | 6,550          |         | 7,005          | 7,025          |         |          |
|      | 3,140                                    | 4,820          | 3,023          | 3,303          | 3,603          | 3,033          | 5,825          | 0,015          | 3,703          | 3,303          | 0,035          |                |         | 7,125          | 7,075          |         |          |
| tal  | 234 445                                  | 248,095        | 245,240        | 251 760        | 257,735        | 264 230        | 271,305        | 277.395        | 284 865        | 284 315        | 305,530        | 311,225        | 3/      | 12,225         | 327,335        | 75,580  | 10,4     |
|      |                                          | _10,000        |                |                | itcan.gc.ca/n1 |                |                |                |                |                | 303,330        | J11,22J        | 34      | ,              | 327,333        | . 3,300 | 10,40    |
|      | 47,615                                   |                | 54,435         | 59,225         |                |                |                | 65,015         |                |                | 65,115         | 70,310         | _       | 77,515         | 72,625         |         | 10,4     |