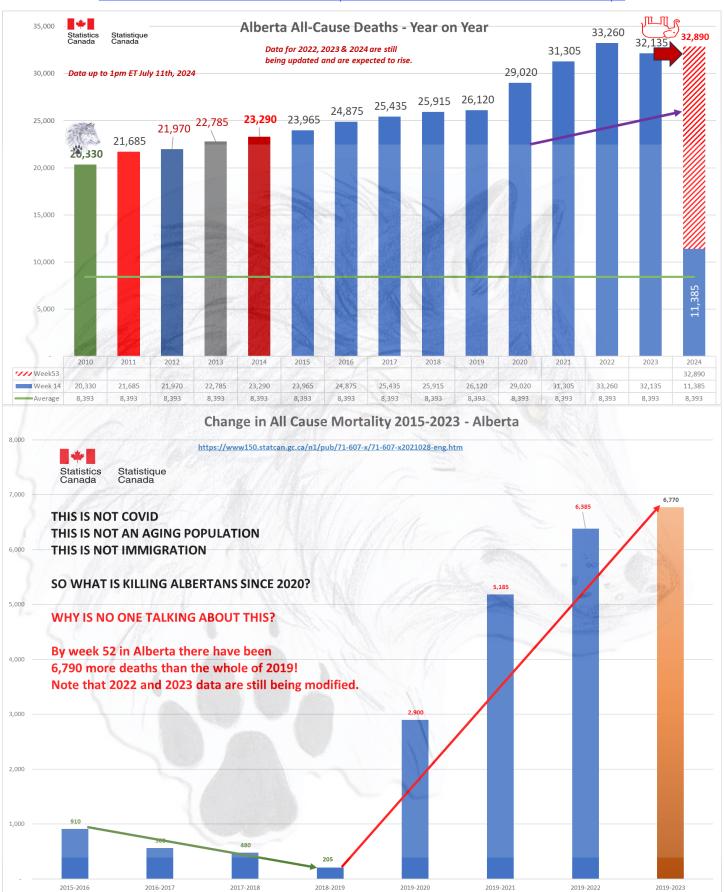

Alberta is showing a disturbing increase in deaths in the under 45 age groups for 2023 that continues to rise. These are not deaths being driven by immigration or the "baby boomers". Alberta is a stark example of this younger age groups dying at an accelerated rate.