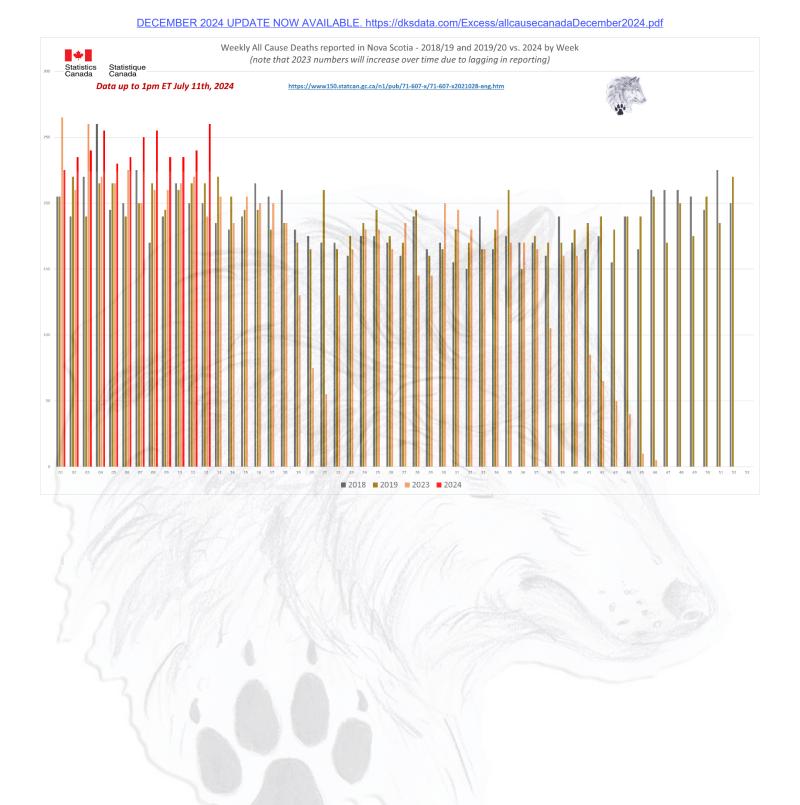

Nova Scotia deleted 25 weeks of data from 2023 in April and again in June deleted 37 weeks of data from 2023. Now they have added in clearly unreliable data for most of 2023 with at least 3,000 deaths missing from the data. Manitoba has only reported to Week 29 of 2023. This excludes approximately 6,000 deaths for Manitoba. At a Canadian Federal level there are approximately 9,000 all-cause deaths still unreported for 2023 alone. In 2024, to Week 18 there are approximately 76,000 all-cause deaths still unreported, which places 2024 on course to be the worst year for all-cause deaths in history.