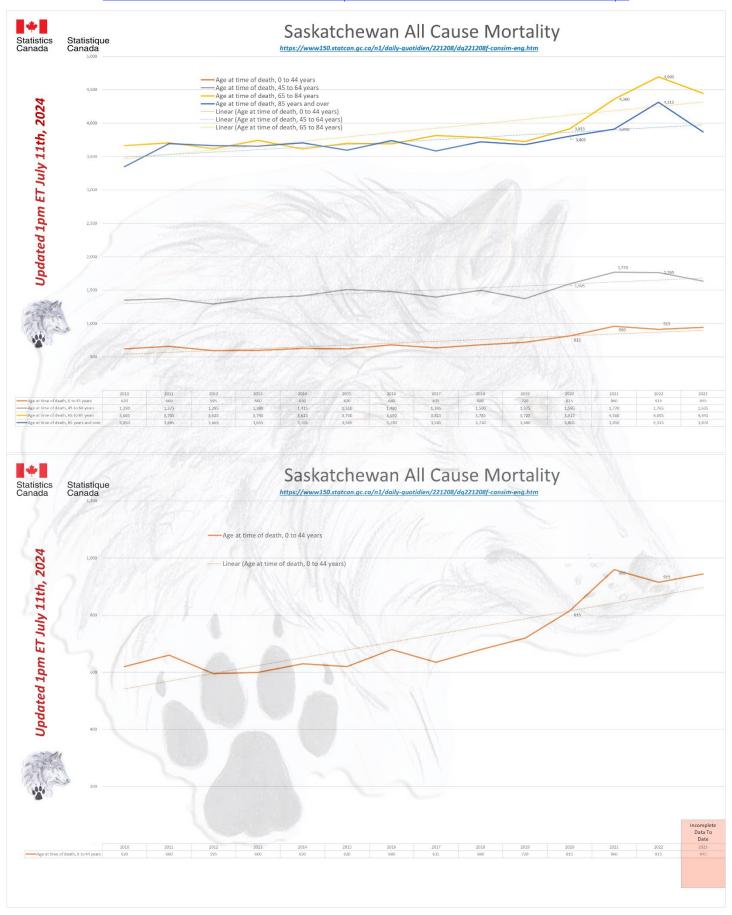

Alberta is showing a disturbing increase in deaths in the under 45 age groups for 2023 that continues to rise. These are not deaths being driven by immigration or the "baby boomers". Alberta is a stark example of this younger age groups dying at an accelerated rate.

2024 provincial data is showing this will only get worse from here.