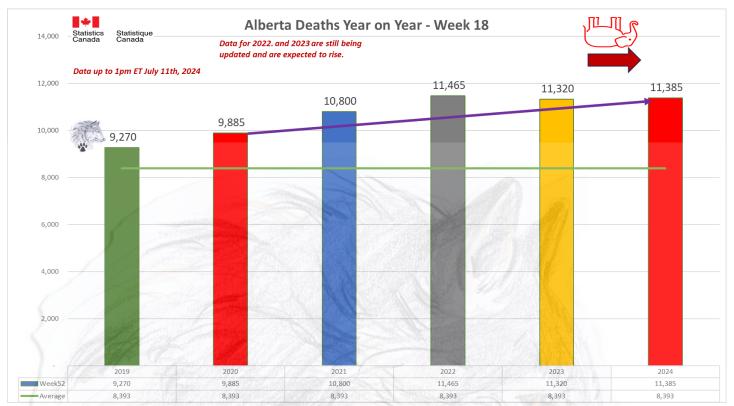

Alberta is showing a disturbing increase in deaths in the under 45 age groups for 2023 that continues to rise. These are not deaths being driven by immigration or the "baby boomers". Alberta is a stark example of this younger age groups dying at an accelerated rate.