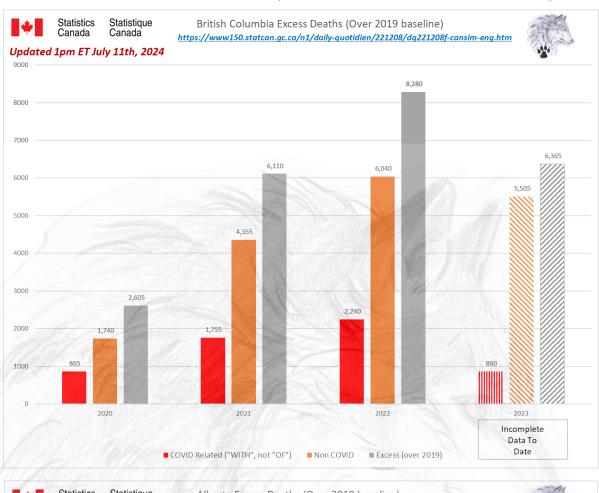

| 705    | 725    | 810    | 815    | 780    | 735        | 865    | 990    | 970    | 890    |            |          |
| 3          |        | 650    |        |        |        |        | 835    |        |        |            |        |        | 1035   |        |            |          |
| otal       | 30,605 | 32,520 | 32,380 | 33,145 | 33,720 | 35,150 | 37,205 | 38,435 | 38,380 | 38,485     | 41,090 | 44,595 | 46,765 | 44,850 | 15,760     | 1,34     |
|            |        |        |        |        |        |        |        |        |        | im-eng.htm |        |        |        |        |            |          |
| inct 10 \M | 10,445 | 11,515 | 11,620 | 12,055 | 11,980 | 12,685 | 13,020 | 14,550 | 14,100 | 14,095     | 14,420 | 15,050 | 16,335 | 15,975 | 15,760     | 1,340    |

















#### ALL CAUSE MORTALITY DATA - SASKATCHEWAN

### Stats Canada Data as of July 11th, 2024

Why do we no longer see data on 'By Vaccine Status' or 'Co-Morbidities'? <a href="https://www150.statcan.gc.ca/n1/daily-quotdien/221208/dq221208f-cansim-eng.htm">https://www150.statcan.gc.ca/n1/daily-quotdien/221208/dq221208f-cansim-eng.htm</a>

#### Data up to 1pm ET July 11th, 2024 Saskatchewan Week 01 Increase 25 27 47 10,160 11,035 11,670 10,930 Total 8,985 9,435 9,175 9,380 9,365 9,425 9,590 9,480 9,715 9,500 3,145 https://www150.statcan.gc.ca/n1/daily-quotidien/221208/dq221208f-cansim-eng.htm

2,745

3,115

3,235

2,995

3,145

2,350











#### ALL CAUSE MORTALITY DATA - MANITOBA

## Stats Canada Data as of July 11th, 2024

Why do we no longer see data on 'By Vaccine Status