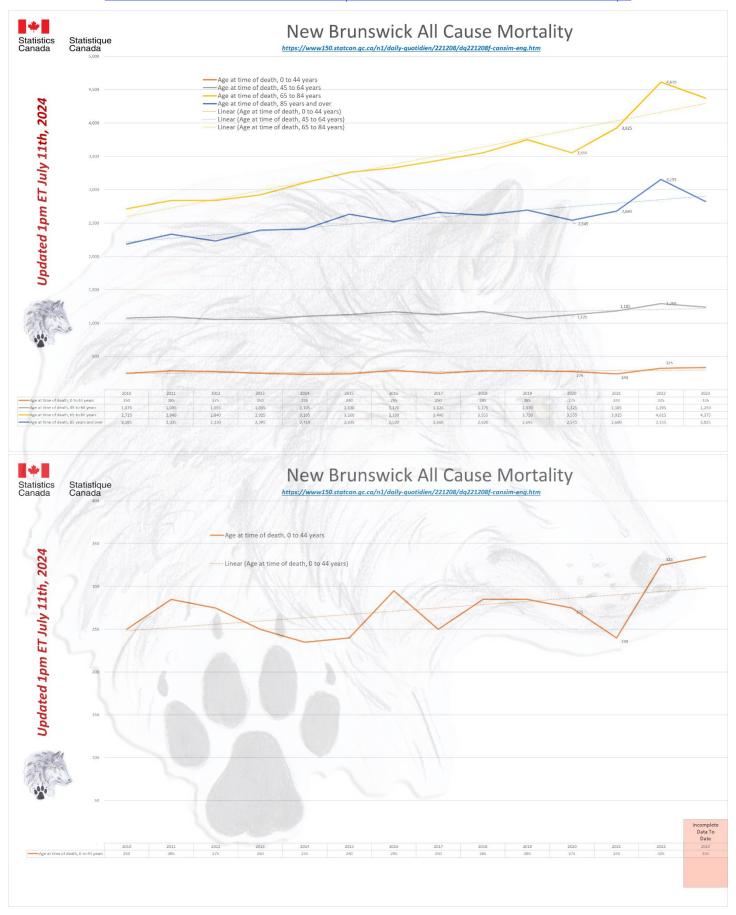

Nova Scotia deleted 25 weeks of data from 2023 in April and again in June deleted 37 weeks of data from 2023. Now they have added in clearly unreliable data for most of 2023 with at least 3,000 deaths missing from the data. Manitoba has only reported to Week 29 of 2023. This excludes approximately 6,000 deaths for Manitoba. At a Canadian Federal level there are approximately 9,000 all-cause deaths still unreported for 2023 alone. In 2024, to Week 18 there are approximately 76,000 all-cause deaths still unreported, which places 2024 on course to be the worst year for all-cause deaths in history.