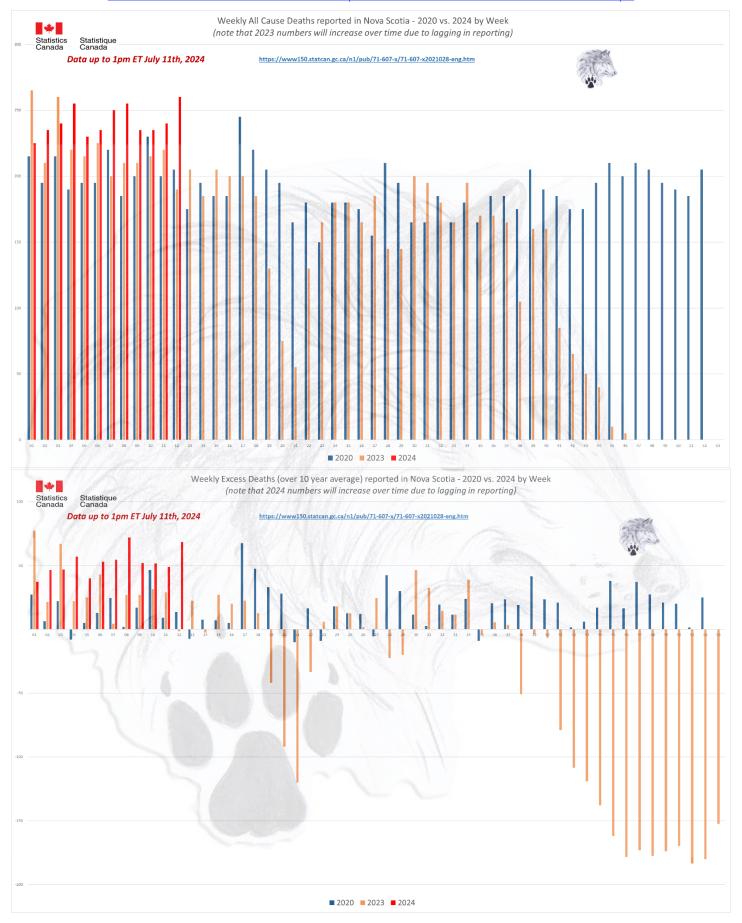

Nova Scotia deleted 25 weeks of data from 2023 in April and again in June deleted 37 weeks of data from 2023. Now they have added in clearly unreliable data for most of 2023 with at least 3,000 deaths missing from the data. Manitoba has only reported to Week 29 of 2023. This excludes approximately 6,000 deaths for Manitoba. At a Canadian Federal level there are approximately 9,000 all-cause deaths still unreported for 2023 alone. In 2024, to Week 18 there are approximately 76,000 all-cause deaths still unreported, which places 2024 on course to be the worst year for all-cause deaths in history.