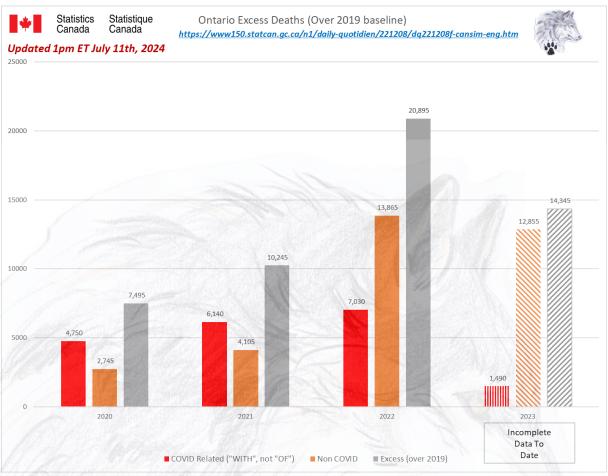

Nova Scotia deleted 25 weeks of data from 2023 in April and again in June deleted 37 weeks of data from 2023. Now they have added in clearly unreliable data for most of 2023 with at least 3,000 deaths missing from the data. Manitoba has only reported to Week 29 of 2023. This excludes approximately 6,000 deaths for Manitoba. At a Canadian Federal level there are approximately 9,000 all-cause deaths still unreported for 2023 alone. In 2024, to Week 18 there are approximately 76,000 all-cause deaths still unreported, which places 2024 on course to be the worst year for all-cause deaths in history.