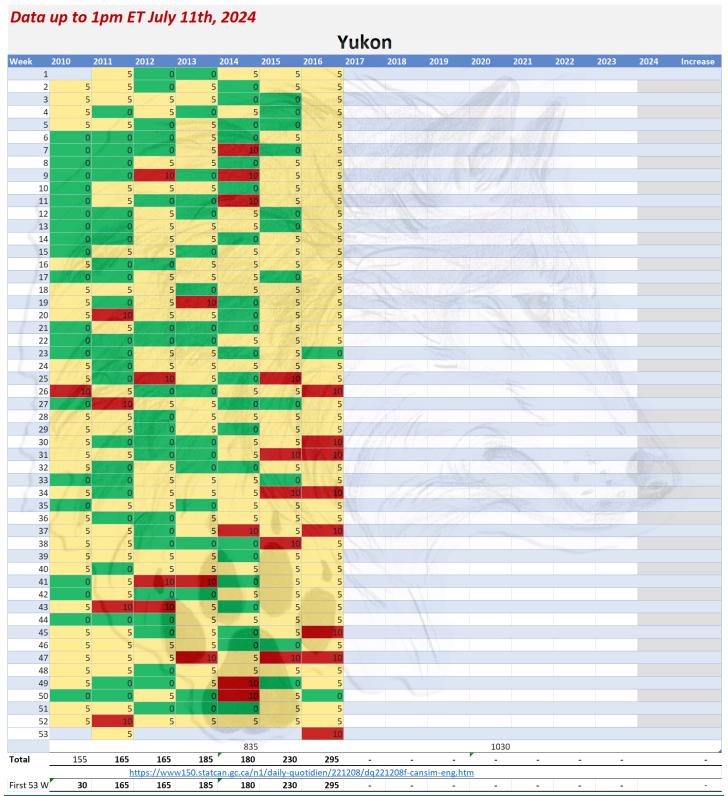

### ALL CAUSE MORTALITY DATA - CANADA

# Stats Canada Data as of July 11th, 2024

| Why do we no longer see data on 'By Vaccine Status' or 'Co-Morbidities'? https://www150.statcan.gc.ca/n1/daily-quotdien/221208/dq221208f-cansim-eng.htm

|      | ata up to 1pm ET July 11th, 2024  Canada |                |                |                |                |                |                |                |                |                |                |                |         |                |                |         |          |
|------|------------------------------------------|----------------|----------------|----------------|----------------|----------------|----------------|----------------|----------------|----------------|----------------|----------------|---------|----------------|----------------|---------|----------|
| /eek | 2010                                     | 2011 20        | 012            | 2013           | 2014 20        | 15             | -              | dIIdU<br>2017  |                | 2019           | 2020           | 2021           | 2022    |                | 2023           | 2024    | Increase |
| l    | 2010                                     | 5,190          | 5,000          | 6,045          | 5,430          | 6,235          | 5,225          | 6,180          | 6,630          | 6,080          | 6,220          | 6,775          | 2022    | 6,530          | 7,080          | 7,480   | 1,26     |
|      | 4,955                                    | 5,460          | 4,995          | 5,925          | 5,675          | 6,255          | 5,250          | 6,235          | 6,660          | 5,950          | 6,210          | 6,815          | (1000 N | 7,160          | 7,025          | 7,465   | 1,25     |
|      | 4,895                                    | 5,145          | 5,180          | 5,830          | 5,320          | 6,190          | 5,470          | 6,290          | 6,555          | 6,000          | 6,135          | 6,785          | 597.1   | 7,810          | 6,835          | 7,315   | 1,18     |
|      | 4,780                                    | 5,215          | 5,105          | 5,520          | 5,245          | 6,045          | 5,330          | 6,060          | 6,440          | 5,945          | 6,165          | 6,770          | 789     | 8,035          | 6,570          | 7,105   | 94       |
|      | 4,630                                    | 5,135          | 4,865          | 5,475          | 5,165          | 5,685          | 5,415          | 5,855          | 6,225          | 5,845          | 5,845          | 6,685          |         | 7,760          | 6,495          | 6,915   | 1,07     |
|      | 4,695                                    | 5,035          | 4,960          | 5,180          | 5,155          | 5,745          | 5,230          | 6,025          | 6,035          | 5,810          | 5,900          | 6,495          |         | 7,445          | 6,670          | 6,640   | 74       |
|      | 4,695                                    | 5,050          | 4,825          | 5,305          | 5,190          | 5,655          | 5,240          | 5,865          | 6,010          | 5,865          | 5,735          | 6,125          |         | 7,120          | 6,425          | 6,495   | 76       |
| 3    | 4,795                                    | 5,080          | 4,875          | 5,050          | 5,150          | 5,535          | 5,430          | 5,715          | 6,040          | 5,795          | 5,680          | 6,085          |         | 6,735          | 6,275          | 6,730   | 1,05     |
| 1    | 4,705                                    | 5,055          | 4,925          | 5,060          | 5,105          | 5,535          | 5,495          | 5,555          | 5,795          | 5,735          | 5,775          | 5,980          |         | 6,440          | 6,520          | 6,495   | 72       |
|      | 4,745                                    | 4,950          | 4,865          | 4,930          | 5,025          | 5,555          | 5,585          | 5,605          | 5,920          | 5,745          | 5,770          | 5,995          |         | 6,340          | 6,350          | 6,490   | 72       |
| - (  | 4,720                                    | 5,130          | 4,840          | 4,905          | 5,115          | 5,415          | 5,445          | 5,630          | 5,675          | 5,660          | 5,680          | 5,800          |         | 6,140          | 6,380          | 6,450   | 77       |
|      | 4,700                                    | 5,005          | 4,925          | 5,035          | 5,065          | 5,330          | 5,360          | 5,565          | 5,620          | 5,625          | 5,880          | 5,635          |         | 6,040          | 6,270          |         |          |
| 3    | 4,775                                    | 4,770          | 4,745          | 4,885          | 5,140          | 5,255          | 5,480          | 5,490          | 5,705          | 5,570          | 5,930          | 5,760          |         | 5,910          | 6,285          |         |          |
|      | 4,770                                    | 4,995          | 4,750          | 4,915          | 4,940          | 5,260          | 5,325          | 5,400          | 5,595          | 5,550          | 6,305          | 5,685          |         | 5,875          | 6,145          |         |          |
|      | 4,510                                    | 4,815          | 4,825          | 4,930          | 5,060          | 5,055          | 5,280          | 5,260          | 5,565          | 5,560          | 6,590          | 5,875          |         | 6,250          | 6,190          |         |          |
|      | 4,710                                    | 4,655          | 4,775          | 4,915          | 5,035          | 5,265          | 5,185          | 5,235          | 5,395          | 5,580          | 6,625          | 5,755          |         | 6,125          | 6,115          |         |          |
|      | 4,735                                    | 4,715          | 4,725          | 4,760          | 4,930          | 5,120          | 5,155          | 5,250          | 5,480          | 5,430          | 6,940          | 5,775          |         | 6,105          | 6,240          |         |          |
|      | 4,670                                    | 4,715          | 4,755          | 4,775          | 4,995          | 5,050          | 5,080          | 5,280          | 5,405          | 5,520          | 6,900          | 5,985          |         | 6,145          | 6,085          |         |          |
|      | 4,425<br>4,530                           | 4,680<br>4,650 | 4,590          | 4,960<br>4,505 | 4,930<br>4,855 | 5,070<br>4,955 | 5,200<br>4,990 | 5,215<br>4,975 | 5,305<br>5,205 | 5,425<br>5,370 | 6,440          | 5,915<br>5,820 |         | 6,290<br>6,445 | 6,065<br>5,805 |         |          |
| +    | 4,425                                    | 4,625          | 4,655<br>4,635 | 4,495          | 4,725          | 4,830          | 4,990          | 4,990          | 5,155          | 5,335          | 6,120<br>5,925 | 5,830          |         | 5,995          | 5,720          |         |          |
|      | 4,480                                    | 4,355          | 4,430          | 4,493          | 4,723          | 4,865          | 4,870          | 4,885          | 5,085          | 5,200          | 5,885          | 5,375          |         | 5,915          | 6,030          |         |          |
|      | 4,385                                    | 4,500          | 4,420          | 4,570          | 4,645          | 4,625          | 4,845          | 5,055          | 5,085          | 5,185          | 5,550          | 5,670          |         | 5,880          | 5,630          |         |          |
|      | 4,415                                    | 4,505          | 4,420          | 4,415          | 4,670          | 4,685          | 4,680          | 4,910          | 5,080          | 5,240          | 5,200          | 5,355          |         | 5,855          | 5,915          |         |          |
|      | 4,325                                    | 4,525          | 4,420          | 4,510          | 4,620          | 4,625          | 4,680          | 4,795          | 5,110          | 5,015          | 5,305          | 5,425          |         | 5,770          | 5,925          |         |          |
|      | 4,245                                    | 4,315          | 4,360          | 4,365          | 4,670          | 4,660          | 4,830          | 4,965          | 5,060          | 5,045          | 5,295          | 5,340          |         | 5,595          | 5,885          |         |          |
| _    | 4,220                                    | 4,245          | 4,480          | 4,610          | 4,650          | 4,610          | 4,805          | 4,915          | 5,215          | 5,160          | 5,155          | 6,165          |         | 5,810          | 5,790          |         |          |
|      | 4,685                                    | 4,390          | 4,450          | 4,490          | 4,530          | 4,625          | 4,730          | 4,840          | 5,105          | 5,165          | 5,395          | 5,425          |         | 5,810          | 5,740          |         |          |
|      | 4,390                                    | 4,370          | 4,405          | 4,740          | 4,505          | 4,575          | 4,660          | 4,865          | 4,820          | 5,075          | 5,275          | 5,415          |         | 6,080          | 5,715          |         |          |
|      | 4,350                                    | 4,455          | 4,280          | 4,350          | 4,510          | 4,550          | 4,720          | 4,920          | 4,960          | 5,080          | 5,285          | 5,425          |         | 6,085          | 5,915          |         |          |
| 6 1  | 4,310                                    | 4,305          | 4,490          | 4,455          | 4,515          | 4,730          | 4,755          | 4,865          | 4,980          | 4,950          | 5,225          | 5,560          |         | 6,040          | 5,890          |         |          |
|      | 4,195                                    | 4,340          | 4,525          | 4,390          | 4,605          | 4,520          | 4,700          | 4,960          | 4,975          | 4,985          | 5,245          | 5,575          |         | 6,045          | 5,825          |         |          |
|      | 4,300                                    | 4,255          | 4,390          | 4,415          | 4,480          | 4,515          | 4,895          | 4,750          | 4,995          | 5,065          | 5,415          | 5,490          |         | 6,095          | 5,880          |         |          |
|      | 4,425                                    | 4,365          | 4,415          | 4,395          | 4,625          | 4,635          | 4,885          | 4,900          | 4,925          | 5,065          | 5,415          | 5,760          |         | 6,055          | 6,035          |         |          |
|      | 4,355                                    | 4,400          | 4,440          | 4,470          | 4,665          | 4,600          | 4,735          | 4,950          | 4,970          | 5,130          | 5,250          | 5,660          |         | 6,000          | 6,040          |         |          |
|      | 4,310                                    | 4,315          | 4,415          | 4,505          | 4,735          | 4,665          | 4,820          | 5,045          | 5,115          | 5,095          | 5,450          | 5,840          |         | 6,165          | 5,950          |         |          |
|      | 4,420                                    | 4,290          | 4,455          | 4,380          | 4,575          | 4,600          | 4,760          | 5,050          | 5,075          | 4,995          | 5,330          | 6,110          |         | 6,030          | 6,060          |         |          |
|      | 4,440                                    | 4,240          | 4,410          | 4,470          | 4,865          | 4,735          | 4,905          | 5,010          | 5,150          | 5,045          | 5,465          | 5,990          |         | 6,075          | 6,045          |         |          |
|      | 4,620                                    | 4,510          | 4,615          | 4,595          | 4,880          | 4,785          | 4,845          | 5,070          | 5,210          | 5,395          | 5,745          | 5,990          |         | 6,220          | 6,265          |         |          |
|      | 4,470                                    | 4,475          | 4,585          | 4,835          | 4,865          | 4,880          | 4,970          | 5,160          | 5,290          | 5,455          | 5,705          | 6,065          |         | 6,455          | 6,640          |         |          |
|      | 4,780                                    | 4,580          | 4,630          | 4,680          | 4,800          | 5,025          | 5,130          | 5,190          | 5,340          | 5,320          | 5,780          | 6,025          |         | 6,555          | 6,485          |         |          |
|      | 4,755                                    | 4,540          | 4,820          | 4,670          | 5,080          | 5,080          | 5,195          | 5,180          | 5,425          | 5,640          | 5,725          | 6,200          |         | 6,475          | 6,480          |         |          |
|      | 4,715                                    | 4,670          | 4,710          | 4,665          | 4,930          | 5,045          | 5,200          | 5,185          | 5,460          | 5,535          | 5,750          | 6,215          |         | 6,635          | 6,200          |         |          |
|      | 4,695                                    | 4,550          | 4,705          | 4,835          | 4,855          | 5,025          | 5,235          | 5,445          | 5,540          | 5,525          | 5,900          | 6,080          |         | 6,725          | 6,650          |         |          |
|      | 4,750                                    | 4,675          | 4,810          | 4,875          | 5,055          | 4,955          | 5,315          | 5,430          | 5,465          | 5,615          | 6,260          | 6,280          |         | 6,805          | 6,690          |         |          |
|      | 4,610                                    | 4,575          | 4,770<br>4,685 | 4,875<br>4,795 | 5,045          | 5,040<br>5,050 | 5,115          | 5,430          | 5,485          | 5,660          | 6,145          | 6,395<br>6,185 |         | 6,655<br>6,825 | 6,630<br>6,540 |         |          |
|      | 4,675                                    | 4,665          |                |                | 5,155          |                | 5,075          | 5,455          | 5,455          |                | 6,140          |                |         | 7,020          |                |         |          |
|      | 4,715                                    |                | 4,860          | 4,900          | 5,310          | 4,970          | 5,295          | 5,465          | 5,535          | 5,665          | 6,305          | 6,265          |         |                | 6,920          |         |          |
|      | 4,865<br>4,705                           | 4,705<br>4,660 | 4,975<br>4,980 | 4,975<br>4,965 | 5,280<br>5,285 | 5,175          | 5,325<br>5,165 | 5,450<br>5,665 | 5,625<br>5,525 | 5,740<br>5,720 | 6,500<br>6,565 | 6,370<br>6,240 |         | 7,185<br>7,170 | 6,865<br>7,055 |         |          |
|      | 4,705                                    | 4,780          | 5,450          | 5,225          | 5,285          | 5,270<br>5,035 | 5,505          | 5,900          | 5,680          | 5,720          | 6,565<br>6,445 | 6,440          |         | 7,170          | 7,035          |         |          |
|      | 5,140                                    | 4,780          | 5,625          | 5,365          | 5,865          | 5,035          | 5,765          | 6,015          |                | 5,905          | 6,655          | 6,550          |         | 7,005          | 7,025          |         |          |
|      | 3,140                                    | 4,820          | 3,023          | 3,303          | 3,603          | 3,033          | 5,825          | 0,015          | 3,703          | 3,303          | 0,035          |                |         | 7,125          | 7,075          |         |          |
| tal  | 234 445                                  | 248,095        | 245,240        | 251 760        | 257,735        | 264 230        | 271,305        | 277.395        | 284 865        | 284 315        | 305,530        | 311,225        | 3/      | 12,225         | 327,335        | 75,580  | 10,4     |
|      |                                          | _10,000        |                |                | itcan.gc.ca/n1 |                |                |                |                |                | 303,330        | J11,22J        | 34      | ,              | 327,333        | . 3,300 | 10,40    |
|      | 47,615                                   |                | 54,435         | 59,225         |                |                |                | 65,015         |                |                | 65,115         | 70,310         | _       | 77,515         | 72,625         |         | 10,4     |