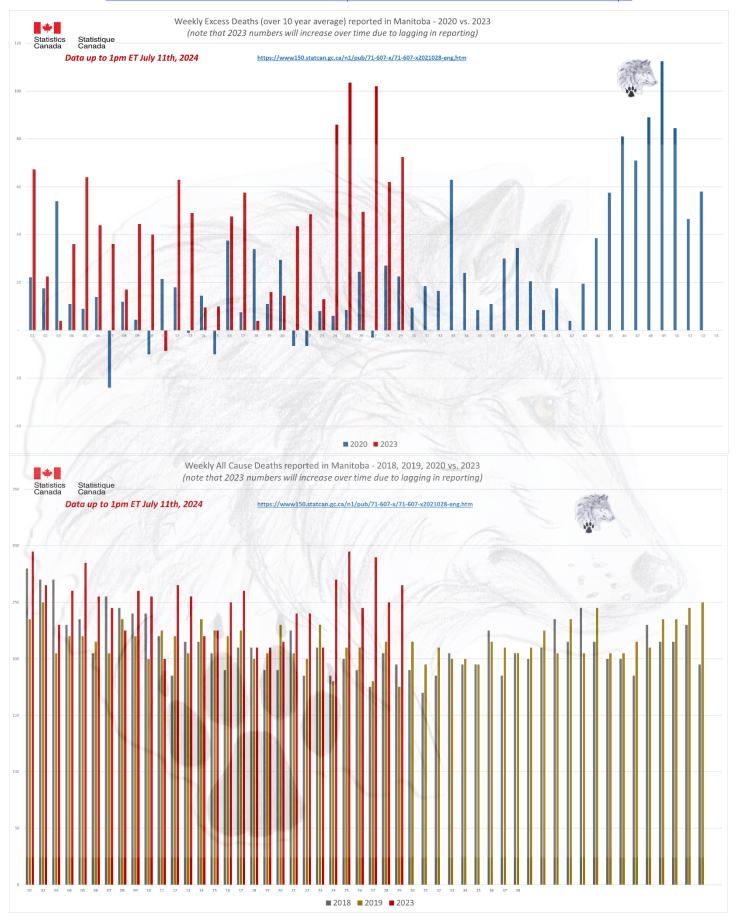

Nova Scotia deleted 25 weeks of data from 2023 in April and again in June deleted 37 weeks of data from 2023. Now they have added in clearly unreliable data for most of 2023 with at least 3,000 deaths missing from the data. Manitoba has only reported to Week 29 of 2023. This excludes approximately 6,000 deaths for Manitoba. At a Canadian Federal level there are approximately 9,000 all-cause deaths still unreported for 2023 alone. In 2024, to Week 18 there are approximately 76,000 all-cause deaths still unreported, which places 2024 on course to be the worst year for all-cause deaths in history.