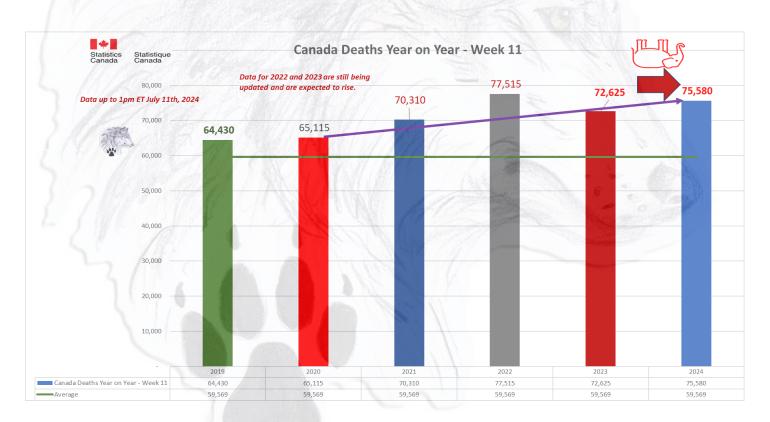

# Stats Canada Data as of July 11th, 2024

| Why do we no longer see data on 'By Vaccine Status' or 'Co-Morbidities'? https://www150.statcan.gc.ca/n1/daily-quotdien/221208/dq221208f-cansim-eng.htm

|      | ata up to 1pm ET July 11th, 2024  Canada |                |                |                |                |                |                |                |                |                |                |                |         |                |                |         |          |
|------|------------------------------------------|----------------|----------------|----------------|----------------|----------------|----------------|----------------|----------------|----------------|----------------|----------------|---------|----------------|----------------|---------|----------|
| /eek | 2010                                     | 2011 20        | 012            | 2013           | 2014 20        | 15             | -              | dIIdU<br>2017  |                | 2019           | 2020           | 2021           | 2022    |                | 2023           | 2024    | Increase |
| l    | 2010                                     | 5,190          | 5,000          | 6,045          | 5,430          | 6,235          | 5,225          | 6,180          | 6,630          | 6,080          | 6,220          | 6,775          | 2022    | 6,530          | 7,080          | 7,480   | 1,26     |
|      | 4,955                                    | 5,460          | 4,995          | 5,925          | 5,675          | 6,255          | 5,250          | 6,235          | 6,660          | 5,950          | 6,210          | 6,815          | (1000 N | 7,160          | 7,025          | 7,465   | 1,25     |
|      | 4,895                                    | 5,145          | 5,180          | 5,830          | 5,320          | 6,190          | 5,470          | 6,290          | 6,555          | 6,000          | 6,135          | 6,785          | 597.1   | 7,810          | 6,835          | 7,315   | 1,18     |
|      | 4,780                                    | 5,215          | 5,105          | 5,520          | 5,245          | 6,045          | 5,330          | 6,060          | 6,440          | 5,945          | 6,165          | 6,770          | 789     | 8,035          | 6,570          | 7,105   | 94       |
|      | 4,630                                    | 5,135          | 4,865          | 5,475          | 5,165          | 5,685          | 5,415          | 5,855          | 6,225          | 5,845          | 5,845          | 6,685          |         | 7,760          | 6,495          | 6,915   | 1,07     |
|      | 4,695                                    | 5,035          | 4,960          | 5,180          | 5,155          | 5,745          | 5,230          | 6,025          | 6,035          | 5,810          | 5,900          | 6,495          |         | 7,445          | 6,670          | 6,640   | 74       |
|      | 4,695                                    | 5,050          | 4,825          | 5,305          | 5,190          | 5,655          | 5,240          | 5,865          | 6,010          | 5,865          | 5,735          | 6,125          |         | 7,120          | 6,425          | 6,495   | 76       |
| 3    | 4,795                                    | 5,080          | 4,875          | 5,050          | 5,150          | 5,535          | 5,430          | 5,715          | 6,040          | 5,795          | 5,680          | 6,085          |         | 6,735          | 6,275          | 6,730   | 1,05     |
| 1    | 4,705                                    | 5,055          | 4,925          | 5,060          | 5,105          | 5,535          | 5,495          | 5,555          | 5,795          | 5,735          | 5,775          | 5,980          |         | 6,440          | 6,520          | 6,495   | 72       |
|      | 4,745                                    | 4,950          | 4,865          | 4,930          | 5,025          | 5,555          | 5,585          | 5,605          | 5,920          | 5,745          | 5,770          | 5,995          |         | 6,340          | 6,350          | 6,490   | 72       |
| - (  | 4,720                                    | 5,130          | 4,840          | 4,905          | 5,115          | 5,415          | 5,445          | 5,630          | 5,675          | 5,660          | 5,680          | 5,800          |         | 6,140          | 6,380          | 6,450   | 77       |
|      | 4,700                                    | 5,005          | 4,925          | 5,035          | 5,065          | 5,330          | 5,360          | 5,565          | 5,620          | 5,625          | 5,880          | 5,635          |         | 6,040          | 6,270          |         |          |
| 3    | 4,775                                    | 4,770          | 4,745          | 4,885          | 5,140          | 5,255          | 5,480          | 5,490          | 5,705          | 5,570          | 5,930          | 5,760          |         | 5,910          | 6,285          |         |          |
|      | 4,770                                    | 4,995          | 4,750          | 4,915          | 4,940          | 5,260          | 5,325          | 5,400          | 5,595          | 5,550          | 6,305          | 5,685          |         | 5,875          | 6,145          |         |          |
|      | 4,510                                    | 4,815          | 4,825          | 4,930          | 5,060          | 5,055          | 5,280          | 5,260          | 5,565          | 5,560          | 6,590          | 5,875          |         | 6,250          | 6,190          |         |          |
|      | 4,710                                    | 4,655          | 4,775          | 4,915          | 5,035          | 5,265          | 5,185          | 5,235          | 5,395          | 5,580          | 6,625          | 5,755          |         | 6,125          | 6,115          |         |          |
|      | 4,735                                    | 4,715          | 4,725          | 4,760          | 4,930          | 5,120          | 5,155          | 5,250          | 5,480          | 5,430          | 6,940          | 5,775          |         | 6,105          | 6,240          |         |          |
|      | 4,670                                    | 4,715          | 4,755          | 4,775          | 4,995          | 5,050          | 5,080          | 5,280          | 5,405          | 5,520          | 6,900          | 5,985          |         | 6,145          | 6,085          |         |          |
|      | 4,425<br>4,530                           | 4,680<br>4,650 | 4,590          | 4,960<br>4,505 | 4,930<br>4,855 | 5,070<br>4,955 | 5,200<br>4,990 | 5,215<br>4,975 | 5,305<br>5,205 | 5,425<br>5,370 | 6,440          | 5,915<br>5,820 |         | 6,290<br>6,445 | 6,065<br>5,805 |         |          |
| +    | 4,425                                    | 4,625          | 4,655<br>4,635 | 4,495          | 4,725          | 4,830          | 4,990          | 4,990          | 5,155          | 5,335          | 6,120<br>5,925 | 5,830          |         | 5,995          | 5,720          |         |          |
|      | 4,480                                    | 4,355          | 4,430          | 4,493          | 4,723          | 4,865          | 4,870          | 4,885          | 5,085          | 5,200          | 5,885          | 5,375          |         | 5,915          | 6,030          |         |          |
|      | 4,385                                    | 4,500          | 4,420          | 4,570          | 4,645          | 4,625          | 4,845          | 5,055          | 5,085          | 5,185          | 5,550          | 5,670          |         | 5,880          | 5,630          |         |          |
|      | 4,415                                    | 4,505          | 4,420          | 4,415          | 4,670          | 4,685          | 4,680          | 4,910          | 5,080          | 5,240          | 5,200          | 5,355          |         | 5,855          | 5,915          |         |          |
|      | 4,325                                    | 4,525          | 4,420          | 4,510          | 4,620          | 4,625          | 4,680          | 4,795          | 5,110          | 5,015          | 5,305          | 5,425          |         | 5,770          | 5,925          |         |          |
|      | 4,245                                    | 4,315          | 4,360          | 4,365          | 4,670          | 4,660          | 4,830          | 4,965          | 5,060          | 5,045          | 5,295          | 5,340          |         | 5,595          | 5,885          |         |          |
| _    | 4,220                                    | 4,245          | 4,480          | 4,610          | 4,650          | 4,610          | 4,805          | 4,915          | 5,215          | 5,160          | 5,155          | 6,165          |         | 5,810          | 5,790          |         |          |
|      | 4,685                                    | 4,390          | 4,450          | 4,490          | 4,530          | 4,625          | 4,730          | 4,840          | 5,105          | 5,165          | 5,395          | 5,425          |         | 5,810          | 5,740          |         |          |
|      | 4,390                                    | 4,370          | 4,405          | 4,740          | 4,505          | 4,575          | 4,660          | 4,865          | 4,820          | 5,075          | 5,275          | 5,415          |         | 6,080          | 5,715          |         |          |
|      | 4,350                                    | 4,455          | 4,280          | 4,350          | 4,510          | 4,550          | 4,720          | 4,920          | 4,960          | 5,080          | 5,285          | 5,425          |         | 6,085          | 5,915          |         |          |
| 6 1  | 4,310                                    | 4,305          | 4,490          | 4,455          | 4,515          | 4,730          | 4,755          | 4,865          | 4,980          | 4,950          | 5,225          | 5,560          |         | 6,040          | 5,890          |         |          |
|      | 4,195                                    | 4,340          | 4,525          | 4,390          | 4,605          | 4,520          | 4,700          | 4,960          | 4,975          | 4,985          | 5,245          | 5,575          |         | 6,045          | 5,825          |         |          |
|      | 4,300                                    | 4,255          | 4,390          | 4,415          | 4,480          | 4,515          | 4,895          | 4,750          | 4,995          | 5,065          | 5,415          | 5,490          |         | 6,095          | 5,880          |         |          |
|      | 4,425                                    | 4,365          | 4,415          | 4,395          | 4,625          | 4,635          | 4,885          | 4,900          | 4,925          | 5,065          | 5,415          | 5,760          |         | 6,055          | 6,035          |         |          |
|      | 4,355                                    | 4,400          | 4,440          | 4,470          | 4,665          | 4,600          | 4,735          | 4,950          | 4,970          | 5,130          | 5,250          | 5,660          |         | 6,000          | 6,040          |         |          |
|      | 4,310                                    | 4,315          | 4,415          | 4,505          | 4,735          | 4,665          | 4,820          | 5,045          | 5,115          | 5,095          | 5,450          | 5,840          |         | 6,165          | 5,950          |         |          |
|      | 4,420                                    | 4,290          | 4,455          | 4,380          | 4,575          | 4,600          | 4,760          | 5,050          | 5,075          | 4,995          | 5,330          | 6,110          |         | 6,030          | 6,060          |         |          |
|      | 4,440                                    | 4,240          | 4,410          | 4,470          | 4,865          | 4,735          | 4,905          | 5,010          | 5,150          | 5,045          | 5,465          | 5,990          |         | 6,075          | 6,045          |         |          |
|      | 4,620                                    | 4,510          | 4,615          | 4,595          | 4,880          | 4,785          | 4,845          | 5,070          | 5,210          | 5,395          | 5,745          | 5,990          |         | 6,220          | 6,265          |         |          |
|      | 4,470                                    | 4,475          | 4,585          | 4,835          | 4,865          | 4,880          | 4,970          | 5,160          | 5,290          | 5,455          | 5,705          | 6,065          |         | 6,455          | 6,640          |         |          |
|      | 4,780                                    | 4,580          | 4,630          | 4,680          | 4,800          | 5,025          | 5,130          | 5,190          | 5,340          | 5,320          | 5,780          | 6,025          |         | 6,555          | 6,485          |         |          |
|      | 4,755                                    | 4,540          | 4,820          | 4,670          | 5,080          | 5,080          | 5,195          | 5,180          | 5,425          | 5,640          | 5,725          | 6,200          |         | 6,475          | 6,480          |         |          |
|      | 4,715                                    | 4,670          | 4,710          | 4,665          | 4,930          | 5,045          | 5,200          | 5,185          | 5,460          | 5,535          | 5,750          | 6,215          |         | 6,635          | 6,200          |         |          |
|      | 4,695                                    | 4,550          | 4,705          | 4,835          | 4,855          | 5,025          | 5,235          | 5,445          | 5,540          | 5,525          | 5,900          | 6,080          |         | 6,725          | 6,650          |         |          |
|      | 4,750                                    | 4,675          | 4,810          | 4,875          | 5,055          | 4,955          | 5,315          | 5,430          | 5,465          | 5,615          | 6,260          | 6,280          |         | 6,805          | 6,690          |         |          |
|      | 4,610                                    | 4,575          | 4,770<br>4,685 | 4,875<br>4,795 | 5,045          | 5,040<br>5,050 | 5,115          | 5,430          | 5,485          | 5,660          | 6,145          | 6,395<br>6,185 |         | 6,655<br>6,825 | 6,630<br>6,540 |         |          |
|      | 4,675                                    | 4,665          |                |                | 5,155          |                | 5,075          | 5,455          | 5,455          |                | 6,140          |                |         | 7,020          |                |         |          |
|      | 4,715                                    |                | 4,860          | 4,900          | 5,310          | 4,970          | 5,295          | 5,465          | 5,535          | 5,665          | 6,305          | 6,265          |         |                | 6,920          |         |          |
|      | 4,865<br>4,705                           | 4,705<br>4,660 | 4,975<br>4,980 | 4,975<br>4,965 | 5,280<br>5,285 | 5,175          | 5,325<br>5,165 | 5,450<br>5,665 | 5,625<br>5,525 | 5,740<br>5,720 | 6,500<br>6,565 | 6,370<br>6,240 |         | 7,185<br>7,170 | 6,865<br>7,055 |         |          |
|      | 4,705                                    | 4,780          | 5,450          | 5,225          | 5,285          | 5,270<br>5,035 | 5,505          | 5,900          | 5,680          | 5,720          | 6,565<br>6,445 | 6,440          |         | 7,170          | 7,035          |         |          |
|      | 5,140                                    | 4,780          | 5,625          | 5,365          | 5,865          | 5,035          | 5,765          | 6,015          |                | 5,905          | 6,655          | 6,550          |         | 7,005          | 7,025          |         |          |
|      | 3,140                                    | 4,820          | 3,023          | 3,303          | 3,603          | 3,033          | 5,825          | 0,015          | 3,703          | 3,303          | 0,035          |                |         | 7,125          | 7,075          |         |          |
| tal  | 234 445                                  | 248,095        | 245,240        | 251 760        | 257,735        | 264 230        | 271,305        | 277.395        | 284 865        | 284 315        | 305,530        | 311,225        | 3/      | 12,225         | 327,335        | 75,580  | 10,4     |
|      |                                          | _10,000        |                |                | itcan.gc.ca/n1 |                |                |                |                |                | 303,330        | J11,22J        | 34      | ,              | 327,333        | . 3,300 | 10,40    |
|      | 47,615                                   |                | 54,435         | 59,225         |                |                |                | 65,015         |                |                | 65,115         | 70,310         | _       | 77,515         | 72,625         |         | 10,4     |