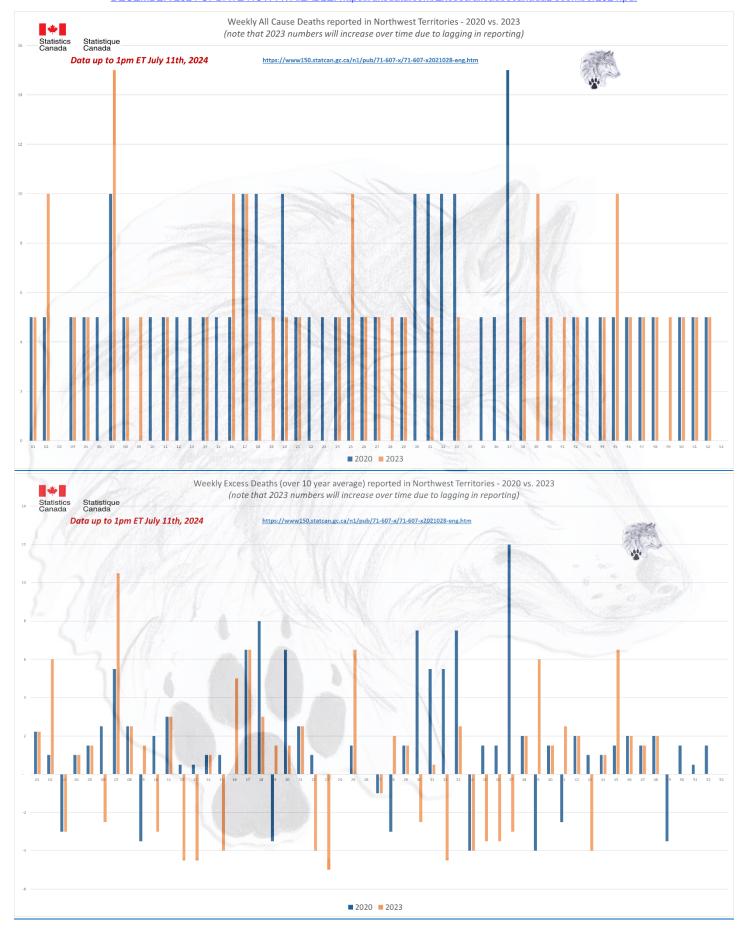

### ALL CAUSE MORTALITY DATA - CANADA

# Stats Canada Data as of July 11th, 2024

| Why do we no longer see data on 'By Vaccine Status' or 'Co-Morbidities'? https://www150.statcan.gc.ca/n1/daily-quotdien/221208/dq221208f-cansim-eng.htm

|      | ata up to 1pm ET July 11th, 2024  Canada |                |                |                |                |                |                |                |                |                |                |                |         |                |                |         |          |
|------|------------------------------------------|----------------|----------------|----------------|----------------|----------------|----------------|----------------|----------------|----------------|----------------|----------------|---------|----------------|----------------|---------|----------|
| /eek | 2010                                     | 2011 20        | 012            | 2013           | 2014 20        | 15             | -              | dIIdU<br>2017  |                | 2019           | 2020           | 2021           | 2022    |                | 2023           | 2024    | Increase |
| l    | 2010                                     | 5,190          | 5,000          | 6,045          | 5,430          | 6,235          | 5,225          | 6,180          | 6,630          | 6,080          | 6,220          | 6,775          | 2022    | 6,530          | 7,080          | 7,480   | 1,26     |
|      | 4,955                                    | 5,460          | 4,995          | 5,925          | 5,675          | 6,255          | 5,250          | 6,235          | 6,660          | 5,950          | 6,210          | 6,815          | (1000 N | 7,160          | 7,025          | 7,465   | 1,25     |
|      | 4,895                                    | 5,145          | 5,180          | 5,830          | 5,320          | 6,190          | 5,470          | 6,290          | 6,555          | 6,000          | 6,135          | 6,785          | 597.1   | 7,810          | 6,835          | 7,315   | 1,18     |
|      | 4,780                                    | 5,215          | 5,105          | 5,520          | 5,245          | 6,045          | 5,330          | 6,060          | 6,440          | 5,945          | 6,165          | 6,770          | 789     | 8,035          | 6,570          | 7,105   | 94       |
|      | 4,630                                    | 5,135          | 4,865          | 5,475          | 5,165          | 5,685          | 5,415          | 5,855          | 6,225          | 5,845          | 5,845          | 6,685          |         | 7,760          | 6,495          | 6,915   | 1,07     |
|      | 4,695                                    | 5,035          | 4,960          | 5,180          | 5,155          | 5,745          | 5,230          | 6,025          | 6,035          | 5,810          | 5,900          | 6,495          |         | 7,445          | 6,670          | 6,640   | 74       |
|      | 4,695                                    | 5,050          | 4,825          | 5,305          | 5,190          | 5,655          | 5,240          | 5,865          | 6,010          | 5,865          | 5,735          | 6,125          |         | 7,120          | 6,425          | 6,495   | 76       |
| 3    | 4,795                                    | 5,080          | 4,875          | 5,050          | 5,150          | 5,535          | 5,430          | 5,715          | 6,040          | 5,795          | 5,680          | 6,085          |         | 6,735          | 6,275          | 6,730   | 1,05     |
| 1    | 4,705                                    | 5,055          | 4,925          | 5,060          | 5,105          | 5,535          | 5,495          | 5,555          | 5,795          | 5,735          | 5,775          | 5,980          |         | 6,440          | 6,520          | 6,495   | 72       |
|      | 4,745                                    | 4,950          | 4,865          | 4,930          | 5,025          | 5,555          | 5,585          | 5,605          | 5,920          | 5,745          | 5,770          | 5,995          |         | 6,340          | 6,350          | 6,490   | 72       |
| - (  | 4,720                                    | 5,130          | 4,840          | 4,905          | 5,115          | 5,415          | 5,445          | 5,630          | 5,675          | 5,660          | 5,680          | 5,800          |         | 6,140          | 6,380          | 6,450   | 77       |
|      | 4,700                                    | 5,005          | 4,925          | 5,035          | 5,065          | 5,330          | 5,360          | 5,565          | 5,620          | 5,625          | 5,880          | 5,635          |         | 6,040          | 6,270          |         |          |
| 3    | 4,775                                    | 4,770          | 4,745          | 4,885          | 5,140          | 5,255          | 5,480          | 5,490          | 5,705          | 5,570          | 5,930          | 5,760          |         | 5,910          | 6,285          |         |          |
|      | 4,770                                    | 4,995          | 4,750          | 4,915          | 4,940          | 5,260          | 5,325          | 5,400          | 5,595          | 5,550          | 6,305          | 5,685          |         | 5,875          | 6,145          |         |          |
|      | 4,510                                    | 4,815          | 4,825          | 4,930          | 5,060          | 5,055          | 5,280          | 5,260          | 5,565          | 5,560          | 6,590          | 5,875          |         | 6,250          | 6,190          |         |          |
|      | 4,710                                    | 4,655          | 4,775          | 4,915          | 5,035          | 5,265          | 5,185          | 5,235          | 5,395          | 5,580          | 6,625          | 5,755          |         | 6,125          | 6,115          |         |          |
|      | 4,735                                    | 4,715          | 4,725          | 4,760          | 4,930          | 5,120          | 5,155          | 5,250          | 5,480          | 5,430          | 6,940          | 5,775          |         | 6,105          | 6,240          |         |          |
|      | 4,670                                    | 4,715          | 4,755          | 4,775          | 4,995          | 5,050          | 5,080          | 5,280          | 5,405          | 5,520          | 6,900          | 5,985          |         | 6,145          | 6,085          |         |          |
|      | 4,425<br>4,530                           | 4,680<br>4,650 | 4,590          | 4,960<br>4,505 | 4,930<br>4,855 | 5,070<br>4,955 | 5,200<br>4,990 | 5,215<br>4,975 | 5,305<br>5,205 | 5,425<br>5,370 | 6,440          | 5,915<br>5,820 |         | 6,290<br>6,445 | 6,065<br>5,805 |         |          |
| +    | 4,425                                    | 4,625          | 4,655<br>4,635 | 4,495          | 4,725          | 4,830          | 4,990          | 4,990          | 5,155          | 5,335          | 6,120<br>5,925 | 5,830          |         | 5,995          | 5,720          |         |          |
|      | 4,480                                    | 4,355          | 4,430          | 4,493          | 4,723          | 4,865          | 4,870          | 4,885          | 5,085          | 5,200          | 5,885          | 5,375          |         | 5,915          | 6,030          |         |          |
|      | 4,385                                    | 4,500          | 4,420          | 4,570          | 4,645          | 4,625          | 4,845          | 5,055          | 5,085          | 5,185          | 5,550          | 5,670          |         | 5,880          | 5,630          |         |          |
|      | 4,415                                    | 4,505          | 4,420          | 4,415          | 4,670          | 4,685          | 4,680          | 4,910          | 5,080          | 5,240          | 5,200          | 5,355          |         | 5,855          | 5,915          |         |          |
|      | 4,325                                    | 4,525          | 4,420          | 4,510          | 4,620          | 4,625          | 4,680          | 4,795          | 5,110          | 5,015          | 5,305          | 5,425          |         | 5,770          | 5,925          |         |          |
|      | 4,245                                    | 4,315          | 4,360          | 4,365          | 4,670          | 4,660          | 4,830          | 4,965          | 5,060          | 5,045          | 5,295          | 5,340          |         | 5,595          | 5,885          |         |          |
| _    | 4,220                                    | 4,245          | 4,480          | 4,610          | 4,650          | 4,610          | 4,805          | 4,915          | 5,215          | 5,160          | 5,155          | 6,165          |         | 5,810          | 5,790          |         |          |
|      | 4,685                                    | 4,390          | 4,450          | 4,490          | 4,530          | 4,625          | 4,730          | 4,840          | 5,105          | 5,165          | 5,395          | 5,425          |         | 5,810          | 5,740          |         |          |
|      | 4,390                                    | 4,370          | 4,405          | 4,740          | 4,505          | 4,575          | 4,660          | 4,865          | 4,820          | 5,075          | 5,275          | 5,415          |         | 6,080          | 5,715          |         |          |
|      | 4,350                                    | 4,455          | 4,280          | 4,350          | 4,510          | 4,550          | 4,720          | 4,920          | 4,960          | 5,080          | 5,285          | 5,425          |         | 6,085          | 5,915          |         |          |
| 6 1  | 4,310                                    | 4,305          | 4,490          | 4,455          | 4,515          | 4,730          | 4,755          | 4,865          | 4,980          | 4,950          | 5,225          | 5,560          |         | 6,040          | 5,890          |         |          |
|      | 4,195                                    | 4,340          | 4,525          | 4,390          | 4,605          | 4,520          | 4,700          | 4,960          | 4,975          | 4,985          | 5,245          | 5,575          |         | 6,045          | 5,825          |         |          |
|      | 4,300                                    | 4,255          | 4,390          | 4,415          | 4,480          | 4,515          | 4,895          | 4,750          | 4,995          | 5,065          | 5,415          | 5,490          |         | 6,095          | 5,880          |         |          |
|      | 4,425                                    | 4,365          | 4,415          | 4,395          | 4,625          | 4,635          | 4,885          | 4,900          | 4,925          | 5,065          | 5,415          | 5,760          |         | 6,055          | 6,035          |         |          |
|      | 4,355                                    | 4,400          | 4,440          | 4,470          | 4,665          | 4,600          | 4,735          | 4,950          | 4,970          | 5,130          | 5,250          | 5,660          |         | 6,000          | 6,040          |         |          |
|      | 4,310                                    | 4,315          | 4,415          | 4,505          | 4,735          | 4,665          | 4,820          | 5,045          | 5,115          | 5,095          | 5,450          | 5,840          |         | 6,165          | 5,950          |         |          |
|      | 4,420                                    | 4,290          | 4,455          | 4,380          | 4,575          | 4,600          | 4,760          | 5,050          | 5,075          | 4,995          | 5,330          | 6,110          |         | 6,030          | 6,060          |         |          |
|      | 4,440                                    | 4,240          | 4,410          | 4,470          | 4,865          | 4,735          | 4,905          | 5,010          | 5,150          | 5,045          | 5,465          | 5,990          |         | 6,075          | 6,045          |         |          |
|      | 4,620                                    | 4,510          | 4,615          | 4,595          | 4,880          | 4,785          | 4,845          | 5,070          | 5,210          | 5,395          | 5,745          | 5,990          |         | 6,220          | 6,265          |         |          |
|      | 4,470                                    | 4,475          | 4,585          | 4,835          | 4,865          | 4,880          | 4,970          | 5,160          | 5,290          | 5,455          | 5,705          | 6,065          |         | 6,455          | 6,640          |         |          |
|      | 4,780                                    | 4,580          | 4,630          | 4,680          | 4,800          | 5,025          | 5,130          | 5,190          | 5,340          | 5,320          | 5,780          | 6,025          |         | 6,555          | 6,485          |         |          |
|      | 4,755                                    | 4,540          | 4,820          | 4,670          | 5,080          | 5,080          | 5,195          | 5,180          | 5,425          | 5,640          | 5,725          | 6,200          |         | 6,475          | 6,480          |         |          |
|      | 4,715                                    | 4,670          | 4,710          | 4,665          | 4,930          | 5,045          | 5,200          | 5,185          | 5,460          | 5,535          | 5,750          | 6,215          |         | 6,635          | 6,200          |         |          |
|      | 4,695                                    | 4,550          | 4,705          | 4,835          | 4,855          | 5,025          | 5,235          | 5,445          | 5,540          | 5,525          | 5,900          | 6,080          |         | 6,725          | 6,650          |         |          |
|      | 4,750                                    | 4,675          | 4,810          | 4,875          | 5,055          | 4,955          | 5,315          | 5,430          | 5,465          | 5,615          | 6,260          | 6,280          |         | 6,805          | 6,690          |         |          |
|      | 4,610                                    | 4,575          | 4,770<br>4,685 | 4,875<br>4,795 | 5,045          | 5,040<br>5,050 | 5,115          | 5,430          | 5,485          | 5,660          | 6,145          | 6,395<br>6,185 |         | 6,655<br>6,825 | 6,630<br>6,540 |         |          |
|      | 4,675                                    | 4,665          |                |                | 5,155          |                | 5,075          | 5,455          | 5,455          |                | 6,140          |                |         | 7,020          |                |         |          |
|      | 4,715                                    |                | 4,860          | 4,900          | 5,310          | 4,970          | 5,295          | 5,465          | 5,535          | 5,665          | 6,305          | 6,265          |         |                | 6,920          |         |          |
|      | 4,865<br>4,705                           | 4,705<br>4,660 | 4,975<br>4,980 | 4,975<br>4,965 | 5,280<br>5,285 | 5,175          | 5,325<br>5,165 | 5,450<br>5,665 | 5,625<br>5,525 | 5,740<br>5,720 | 6,500<br>6,565 | 6,370<br>6,240 |         | 7,185<br>7,170 | 6,865<br>7,055 |         |          |
|      | 4,705                                    | 4,780          | 5,450          | 5,225          | 5,285          | 5,270<br>5,035 | 5,505          | 5,900          | 5,680          | 5,720          | 6,565<br>6,445 | 6,440          |         | 7,170          | 7,035          |         |          |
|      | 5,140                                    | 4,780          | 5,625          | 5,365          | 5,865          | 5,035          | 5,765          | 6,015          |                | 5,905          | 6,655          | 6,550          |         | 7,005          | 7,025          |         |          |
|      | 3,140                                    | 4,820          | 3,023          | 3,303          | 3,603          | 3,033          | 5,825          | 0,015          | 3,703          | 3,303          | 0,035          |                |         | 7,125          | 7,075          |         |          |
| tal  | 234 445                                  | 248,095        | 245,240        | 251 760        | 257,735        | 264 230        | 271,305        | 277.395        | 284 865        | 284 315        | 305,530        | 311,225        | 3/      | 12,225         | 327,335        | 75,580  | 10,4     |
|      |                                          | _10,000        |                |                | itcan.gc.ca/n1 |                |                |                |                |                | 303,330        | J11,22J        | 34      | ,              | 327,333        | . 3,300 | 10,40    |
|      | 47,615                                   |                | 54,435         | 59,225         |                |                |                | 65,015         |                |                | 65,115         | 70,310         | _       | 77,515         | 72,625         |         | 10,4     |