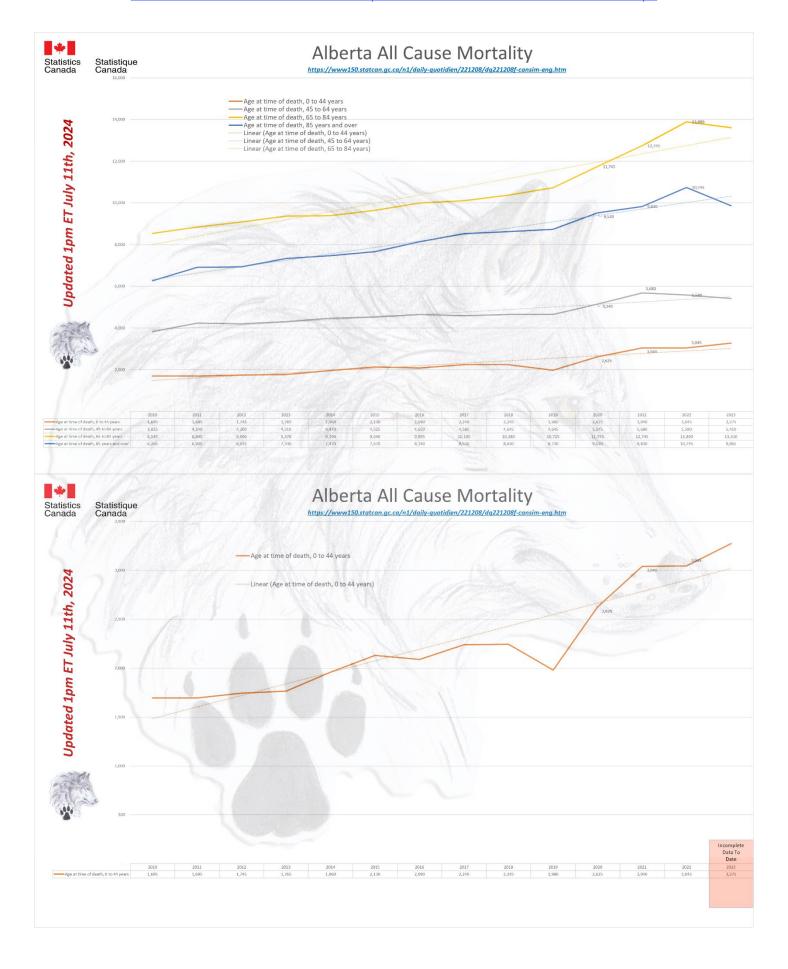

Alberta is showing a disturbing increase in deaths in the under 45 age groups for 2023 that continues to rise. These are not deaths being driven by immigration or the "baby boomers". Alberta is a stark example of this younger age groups dying at an accelerated rate.