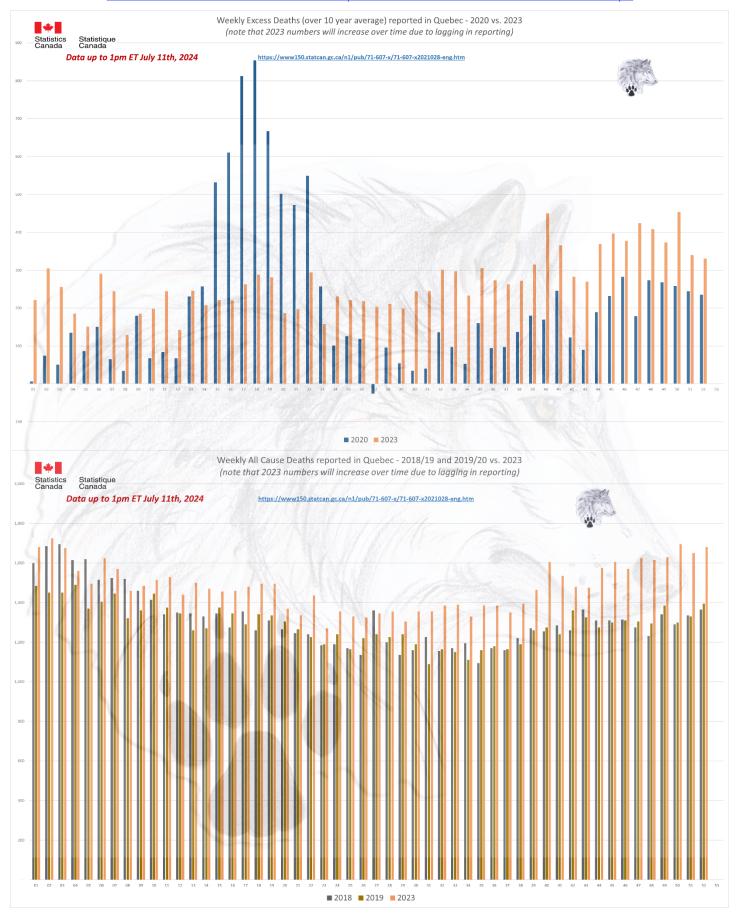

### ALL CAUSE MORTALITY DATA - CANADA

# Stats Canada Data as of July 11th, 2024

| Why do we no longer see data on 'By Vaccine Status' or 'Co-Morbidities'? https://www150.statcan.gc.ca/n1/daily-quotdien/221208/dq221208f-cansim-eng.htm

|      | ata up to 1pm ET July 11th, 2024  Canada |                |                |                |                |                |                |                |                |                |                |                |         |                |                |         |          |
|------|------------------------------------------|----------------|----------------|----------------|----------------|----------------|----------------|----------------|----------------|----------------|----------------|----------------|---------|----------------|----------------|---------|----------|
| /eek | 2010                                     | 2011 20        | 012            | 2013           | 2014 20        | 15             | -              | dIIdU<br>2017  |                | 2019           | 2020           | 2021           | 2022    |                | 2023           | 2024    | Increase |
| l    | 2010                                     | 5,190          | 5,000          | 6,045          | 5,430          | 6,235          | 5,225          | 6,180          | 6,630          | 6,080          | 6,220          | 6,775          | 2022    | 6,530          | 7,080          | 7,480   | 1,26     |
|      | 4,955                                    | 5,460          | 4,995          | 5,925          | 5,675          | 6,255          | 5,250          | 6,235          | 6,660          | 5,950          | 6,210          | 6,815          | (1000 N | 7,160          | 7,025          | 7,465   | 1,25     |
|      | 4,895                                    | 5,145          | 5,180          | 5,830          | 5,320          | 6,190          | 5,470          | 6,290          | 6,555          | 6,000          | 6,135          | 6,785          | 597.1   | 7,810          | 6,835          | 7,315   | 1,18     |
|      | 4,780                                    | 5,215          | 5,105          | 5,520          | 5,245          | 6,045          | 5,330          | 6,060          | 6,440          | 5,945          | 6,165          | 6,770          | 789     | 8,035          | 6,570          | 7,105   | 94       |
|      | 4,630                                    | 5,135          | 4,865          | 5,475          | 5,165          | 5,685          | 5,415          | 5,855          | 6,225          | 5,845          | 5,845          | 6,685          |         | 7,760          | 6,495          | 6,915   | 1,07     |
|      | 4,695                                    | 5,035          | 4,960          | 5,180          | 5,155          | 5,745          | 5,230          | 6,025          | 6,035          | 5,810          | 5,900          | 6,495          |         | 7,445          | 6,670          | 6,640   | 74       |
|      | 4,695                                    | 5,050          | 4,825          | 5,305          | 5,190          | 5,655          | 5,240          | 5,865          | 6,010          | 5,865          | 5,735          | 6,125          |         | 7,120          | 6,425          | 6,495   | 76       |
| 3    | 4,795                                    | 5,080          | 4,875          | 5,050          | 5,150          | 5,535          | 5,430          | 5,715          | 6,040          | 5,795          | 5,680          | 6,085          |         | 6,735          | 6,275          | 6,730   | 1,05     |
| 1    | 4,705                                    | 5,055          | 4,925          | 5,060          | 5,105          | 5,535          | 5,495          | 5,555          | 5,795          | 5,735          | 5,775          | 5,980          |         | 6,440          | 6,520          | 6,495   | 72       |
|      | 4,745                                    | 4,950          | 4,865          | 4,930          | 5,025          | 5,555          | 5,585          | 5,605          | 5,920          | 5,745          | 5,770          | 5,995          |         | 6,340          | 6,350          | 6,490   | 72       |
| - (  | 4,720                                    | 5,130          | 4,840          | 4,905          | 5,115          | 5,415          | 5,445          | 5,630          | 5,675          | 5,660          | 5,680          | 5,800          |         | 6,140          | 6,380          | 6,450   | 77       |
|      | 4,700                                    | 5,005          | 4,925          | 5,035          | 5,065          | 5,330          | 5,360          | 5,565          | 5,620          | 5,625          | 5,880          | 5,635          |         | 6,040          | 6,270          |         |          |
| 3    | 4,775                                    | 4,770          | 4,745          | 4,885          | 5,140          | 5,255          | 5,480          | 5,490          | 5,705          | 5,570          | 5,930          | 5,760          |         | 5,910          | 6,285          |         |          |
|      | 4,770                                    | 4,995          | 4,750          | 4,915          | 4,940          | 5,260          | 5,325          | 5,400          | 5,595          | 5,550          | 6,305          | 5,685          |         | 5,875          | 6,145          |         |          |
|      | 4,510                                    | 4,815          | 4,825          | 4,930          | 5,060          | 5,055          | 5,280          | 5,260          | 5,565          | 5,560          | 6,590          | 5,875          |         | 6,250          | 6,190          |         |          |
|      | 4,710                                    | 4,655          | 4,775          | 4,915          | 5,035          | 5,265          | 5,185          | 5,235          | 5,395          | 5,580          | 6,625          | 5,755          |         | 6,125          | 6,115          |         |          |
|      | 4,735                                    | 4,715          | 4,725          | 4,760          | 4,930          | 5,120          | 5,155          | 5,250          | 5,480          | 5,430          | 6,940          | 5,775          |         | 6,105          | 6,240          |         |          |
|      | 4,670                                    | 4,715          | 4,755          | 4,775          | 4,995          | 5,050          | 5,080          | 5,280          | 5,405          | 5,520          | 6,900          | 5,985          |         | 6,145          | 6,085          |         |          |
|      | 4,425<br>4,530                           | 4,680<br>4,650 | 4,590          | 4,960<br>4,505 | 4,930<br>4,855 | 5,070<br>4,955 | 5,200<br>4,990 | 5,215<br>4,975 | 5,305<br>5,205 | 5,425<br>5,370 | 6,440          | 5,915<br>5,820 |         | 6,290<br>6,445 | 6,065<br>5,805 |         |          |
| +    | 4,425                                    | 4,625          | 4,655<br>4,635 | 4,495          | 4,725          | 4,830          | 4,990          | 4,990          | 5,155          | 5,335          | 6,120<br>5,925 | 5,830          |         | 5,995          | 5,720          |         |          |
|      | 4,480                                    | 4,355          | 4,430          | 4,493          | 4,723          | 4,865          | 4,870          | 4,885          | 5,085          | 5,200          | 5,885          | 5,375          |         | 5,915          | 6,030          |         |          |
|      | 4,385                                    | 4,500          | 4,420          | 4,570          | 4,645          | 4,625          | 4,845          | 5,055          | 5,085          | 5,185          | 5,550          | 5,670          |         | 5,880          | 5,630          |         |          |
|      | 4,415                                    | 4,505          | 4,420          | 4,415          | 4,670          | 4,685          | 4,680          | 4,910          | 5,080          | 5,240          | 5,200          | 5,355          |         | 5,855          | 5,915          |         |          |
|      | 4,325                                    | 4,525          | 4,420          | 4,510          | 4,620          | 4,625          | 4,680          | 4,795          | 5,110          | 5,015          | 5,305          | 5,425          |         | 5,770          | 5,925          |         |          |
|      | 4,245                                    | 4,315          | 4,360          | 4,365          | 4,670          | 4,660          | 4,830          | 4,965          | 5,060          | 5,045          | 5,295          | 5,340          |         | 5,595          | 5,885          |         |          |
| _    | 4,220                                    | 4,245          | 4,480          | 4,610          | 4,650          | 4,610          | 4,805          | 4,915          | 5,215          | 5,160          | 5,155          | 6,165          |         | 5,810          | 5,790          |         |          |
|      | 4,685                                    | 4,390          | 4,450          | 4,490          | 4,530          | 4,625          | 4,730          | 4,840          | 5,105          | 5,165          | 5,395          | 5,425          |         | 5,810          | 5,740          |         |          |
|      | 4,390                                    | 4,370          | 4,405          | 4,740          | 4,505          | 4,575          | 4,660          | 4,865          | 4,820          | 5,075          | 5,275          | 5,415          |         | 6,080          | 5,715          |         |          |
|      | 4,350                                    | 4,455          | 4,280          | 4,350          | 4,510          | 4,550          | 4,720          | 4,920          | 4,960          | 5,080          | 5,285          | 5,425          |         | 6,085          | 5,915          |         |          |
| 6 1  | 4,310                                    | 4,305          | 4,490          | 4,455          | 4,515          | 4,730          | 4,755          | 4,865          | 4,980          | 4,950          | 5,225          | 5,560          |         | 6,040          | 5,890          |         |          |
|      | 4,195                                    | 4,340          | 4,525          | 4,390          | 4,605          | 4,520          | 4,700          | 4,960          | 4,975          | 4,985          | 5,245          | 5,575          |         | 6,045          | 5,825          |         |          |
|      | 4,300                                    | 4,255          | 4,390          | 4,415          | 4,480          | 4,515          | 4,895          | 4,750          | 4,995          | 5,065          | 5,415          | 5,490          |         | 6,095          | 5,880          |         |          |
|      | 4,425                                    | 4,365          | 4,415          | 4,395          | 4,625          | 4,635          | 4,885          | 4,900          | 4,925          | 5,065          | 5,415          | 5,760          |         | 6,055          | 6,035          |         |          |
|      | 4,355                                    | 4,400          | 4,440          | 4,470          | 4,665          | 4,600          | 4,735          | 4,950          | 4,970          | 5,130          | 5,250          | 5,660          |         | 6,000          | 6,040          |         |          |
|      | 4,310                                    | 4,315          | 4,415          | 4,505          | 4,735          | 4,665          | 4,820          | 5,045          | 5,115          | 5,095          | 5,450          | 5,840          |         | 6,165          | 5,950          |         |          |
|      | 4,420                                    | 4,290          | 4,455          | 4,380          | 4,575          | 4,600          | 4,760          | 5,050          | 5,075          | 4,995          | 5,330          | 6,110          |         | 6,030          | 6,060          |         |          |
|      | 4,440                                    | 4,240          | 4,410          | 4,470          | 4,865          | 4,735          | 4,905          | 5,010          | 5,150          | 5,045          | 5,465          | 5,990          |         | 6,075          | 6,045          |         |          |
|      | 4,620                                    | 4,510          | 4,615          | 4,595          | 4,880          | 4,785          | 4,845          | 5,070          | 5,210          | 5,395          | 5,745          | 5,990          |         | 6,220          | 6,265          |         |          |
|      | 4,470                                    | 4,475          | 4,585          | 4,835          | 4,865          | 4,880          | 4,970          | 5,160          | 5,290          | 5,455          | 5,705          | 6,065          |         | 6,455          | 6,640          |         |          |
|      | 4,780                                    | 4,580          | 4,630          | 4,680          | 4,800          | 5,025          | 5,130          | 5,190          | 5,340          | 5,320          | 5,780          | 6,025          |         | 6,555          | 6,485          |         |          |
|      | 4,755                                    | 4,540          | 4,820          | 4,670          | 5,080          | 5,080          | 5,195          | 5,180          | 5,425          | 5,640          | 5,725          | 6,200          |         | 6,475          | 6,480          |         |          |
|      | 4,715                                    | 4,670          | 4,710          | 4,665          | 4,930          | 5,045          | 5,200          | 5,185          | 5,460          | 5,535          | 5,750          | 6,215          |         | 6,635          | 6,200          |         |          |
|      | 4,695                                    | 4,550          | 4,705          | 4,835          | 4,855          | 5,025          | 5,235          | 5,445          | 5,540          | 5,525          | 5,900          | 6,080          |         | 6,725          | 6,650          |         |          |
|      | 4,750                                    | 4,675          | 4,810          | 4,875          | 5,055          | 4,955          | 5,315          | 5,430          | 5,465          | 5,615          | 6,260          | 6,280          |         | 6,805          | 6,690          |         |          |
|      | 4,610                                    | 4,575          | 4,770<br>4,685 | 4,875<br>4,795 | 5,045          | 5,040<br>5,050 | 5,115          | 5,430          | 5,485          | 5,660          | 6,145          | 6,395<br>6,185 |         | 6,655<br>6,825 | 6,630<br>6,540 |         |          |
|      | 4,675                                    | 4,665          |                |                | 5,155          |                | 5,075          | 5,455          | 5,455          |                | 6,140          |                |         | 7,020          |                |         |          |
|      | 4,715                                    |                | 4,860          | 4,900          | 5,310          | 4,970          | 5,295          | 5,465          | 5,535          | 5,665          | 6,305          | 6,265          |         |                | 6,920          |         |          |
|      | 4,865<br>4,705                           | 4,705<br>4,660 | 4,975<br>4,980 | 4,975<br>4,965 | 5,280<br>5,285 | 5,175          | 5,325<br>5,165 | 5,450<br>5,665 | 5,625<br>5,525 | 5,740<br>5,720 | 6,500<br>6,565 | 6,370<br>6,240 |         | 7,185<br>7,170 | 6,865<br>7,055 |         |          |
|      | 4,705                                    | 4,780          | 5,450          | 5,225          | 5,285          | 5,270<br>5,035 | 5,505          | 5,900          | 5,680          | 5,720          | 6,565<br>6,445 | 6,440          |         | 7,170          | 7,035          |         |          |
|      | 5,140                                    | 4,780          | 5,625          | 5,365          | 5,865          | 5,035          | 5,765          | 6,015          |                | 5,905          | 6,655          | 6,550          |         | 7,005          | 7,025          |         |          |
|      | 3,140                                    | 4,820          | 3,023          | 3,303          | 3,603          | 3,033          | 5,825          | 0,015          | 3,703          | 3,303          | 0,035          |                |         | 7,125          | 7,075          |         |          |
| tal  | 234 445                                  | 248,095        | 245,240        | 251 760        | 257,735        | 264 230        | 271,305        | 277.395        | 284 865        | 284 315        | 305,530        | 311,225        | 3/      | 12,225         | 327,335        | 75,580  | 10,4     |
|      |                                          | _10,000        |                |                | itcan.gc.ca/n1 |                |                |                |                |                | 303,330        | J11,22J        | 34      | ,              | 327,333        | . 3,300 | 10,40    |
|      | 47,615                                   |                | 54,435         | 59,225         |                |                |                | 65,015         |                |                | 65,115         | 70,310         | _       | 77,515         | 72,625         |         | 10,4     |