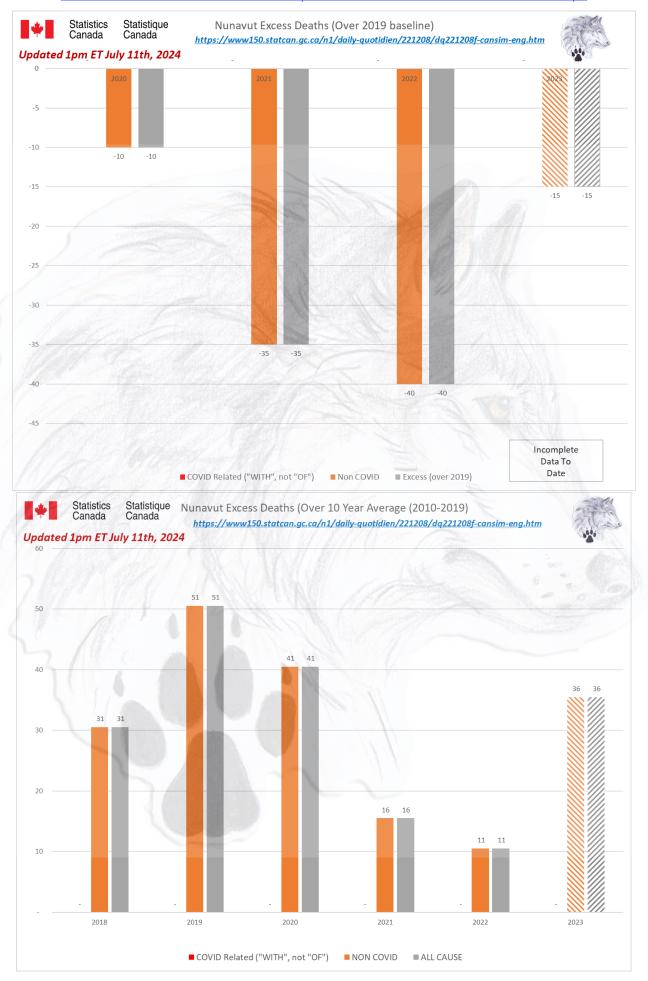

### ALL CAUSE MORTALITY DATA - CANADA

# Stats Canada Data as of July 11th, 2024

| Why do we no longer see data on 'By Vaccine Status' or 'Co-Morbidities'? https://www150.statcan.gc.ca/n1/daily-quotdien/221208/dq221208f-cansim-eng.htm

|      | ata up to 1pm ET July 11th, 2024  Canada |                |                |                |                |                |                |                |                |                |                |                |         |                |                |         |          |
|------|------------------------------------------|----------------|----------------|----------------|----------------|----------------|----------------|----------------|----------------|----------------|----------------|----------------|---------|----------------|----------------|---------|----------|
| /eek | 2010                                     | 2011 20        | 012            | 2013           | 2014 20        | 15             | -              | dIIdU<br>2017  |                | 2019           | 2020           | 2021           | 2022    |                | 2023           | 2024    | Increase |
| l    | 2010                                     | 5,190          | 5,000          | 6,045          | 5,430          | 6,235          | 5,225          | 6,180          | 6,630          | 6,080          | 6,220          | 6,775          | 2022    | 6,530          | 7,080          | 7,480   | 1,26     |
|      | 4,955                                    | 5,460          | 4,995          | 5,925          | 5,675          | 6,255          | 5,250          | 6,235          | 6,660          | 5,950          | 6,210          | 6,815          | (1000 N | 7,160          | 7,025          | 7,465   | 1,25     |
|      | 4,895                                    | 5,145          | 5,180          | 5,830          | 5,320          | 6,190          | 5,470          | 6,290          | 6,555          | 6,000          | 6,135          | 6,785          | 597.1   | 7,810          | 6,835          | 7,315   | 1,18     |
|      | 4,780                                    | 5,215          | 5,105          | 5,520          | 5,245          | 6,045          | 5,330          | 6,060          | 6,440          | 5,945          | 6,165          | 6,770          | 789     | 8,035          | 6,570          | 7,105   | 94       |
|      | 4,630                                    | 5,135          | 4,865          | 5,475          | 5,165          | 5,685          | 5,415          | 5,855          | 6,225          | 5,845          | 5,845          | 6,685          |         | 7,760          | 6,495          | 6,915   | 1,07     |
|      | 4,695                                    | 5,035          | 4,960          | 5,180          | 5,155          | 5,745          | 5,230          | 6,025          | 6,035          | 5,810          | 5,900          | 6,495          |         | 7,445          | 6,670          | 6,640   | 74       |
|      | 4,695                                    | 5,050          | 4,825          | 5,305          | 5,190          | 5,655          | 5,240          | 5,865          | 6,010          | 5,865          | 5,735          | 6,125          |         | 7,120          | 6,425          | 6,495   | 76       |
| 3    | 4,795                                    | 5,080          | 4,875          | 5,050          | 5,150          | 5,535          | 5,430          | 5,715          | 6,040          | 5,795          | 5,680          | 6,085          |         | 6,735          | 6,275          | 6,730   | 1,05     |
| 1    | 4,705                                    | 5,055          | 4,925          | 5,060          | 5,105          | 5,535          | 5,495          | 5,555          | 5,795          | 5,735          | 5,775          | 5,980          |         | 6,440          | 6,520          | 6,495   | 72       |
|      | 4,745                                    | 4,950          | 4,865          | 4,930          | 5,025          | 5,555          | 5,585          | 5,605          | 5,920          | 5,745          | 5,770          | 5,995          |         | 6,340          | 6,350          | 6,490   | 72       |
| - (  | 4,720                                    | 5,130          | 4,840          | 4,905          | 5,115          | 5,415          | 5,445          | 5,630          | 5,675          | 5,660          | 5,680          | 5,800          |         | 6,140          | 6,380          | 6,450   | 77       |
|      | 4,700                                    | 5,005          | 4,925          | 5,035          | 5,065          | 5,330          | 5,360          | 5,565          | 5,620          | 5,625          | 5,880          | 5,635          |         | 6,040          | 6,270          |         |          |
| 3    | 4,775                                    | 4,770          | 4,745          | 4,885          | 5,140          | 5,255          | 5,480          | 5,490          | 5,705          | 5,570          | 5,930          | 5,760          |         | 5,910          | 6,285          |         |          |
|      | 4,770                                    | 4,995          | 4,750          | 4,915          | 4,940          | 5,260          | 5,325          | 5,400          | 5,595          | 5,550          | 6,305          | 5,685          |         | 5,875          | 6,145          |         |          |
|      | 4,510                                    | 4,815          | 4,825          | 4,930          | 5,060          | 5,055          | 5,280          | 5,260          | 5,565          | 5,560          | 6,590          | 5,875          |         | 6,250          | 6,190          |         |          |
|      | 4,710                                    | 4,655          | 4,775          | 4,915          | 5,035          | 5,265          | 5,185          | 5,235          | 5,395          | 5,580          | 6,625          | 5,755          |         | 6,125          | 6,115          |         |          |
|      | 4,735                                    | 4,715          | 4,725          | 4,760          | 4,930          | 5,120          | 5,155          | 5,250          | 5,480          | 5,430          | 6,940          | 5,775          |         | 6,105          | 6,240          |         |          |
|      | 4,670                                    | 4,715          | 4,755          | 4,775          | 4,995          | 5,050          | 5,080          | 5,280          | 5,405          | 5,520          | 6,900          | 5,985          |         | 6,145          | 6,085          |         |          |
|      | 4,425<br>4,530                           | 4,680<br>4,650 | 4,590          | 4,960<br>4,505 | 4,930<br>4,855 | 5,070<br>4,955 | 5,200<br>4,990 | 5,215<br>4,975 | 5,305<br>5,205 | 5,425<br>5,370 | 6,440          | 5,915<br>5,820 |         | 6,290<br>6,445 | 6,065<br>5,805 |         |          |
| +    | 4,425                                    | 4,625          | 4,655<br>4,635 | 4,495          | 4,725          | 4,830          | 4,990          | 4,990          | 5,155          | 5,335          | 6,120<br>5,925 | 5,830          |         | 5,995          | 5,720          |         |          |
|      | 4,480                                    | 4,355          | 4,430          | 4,493          | 4,723          | 4,865          | 4,870          | 4,885          | 5,085          | 5,200          | 5,885          | 5,375          |         | 5,915          | 6,030          |         |          |
|      | 4,385                                    | 4,500          | 4,420          | 4,570          | 4,645          | 4,625          | 4,845          | 5,055          | 5,085          | 5,185          | 5,550          | 5,670          |         | 5,880          | 5,630          |         |          |
|      | 4,415                                    | 4,505          | 4,420          | 4,415          | 4,670          | 4,685          | 4,680          | 4,910          | 5,080          | 5,240          | 5,200          | 5,355          |         | 5,855          | 5,915          |         |          |
|      | 4,325                                    | 4,525          | 4,420          | 4,510          | 4,620          | 4,625          | 4,680          | 4,795          | 5,110          | 5,015          | 5,305          | 5,425          |         | 5,770          | 5,925          |         |          |
|      | 4,245                                    | 4,315          | 4,360          | 4,365          | 4,670          | 4,660          | 4,830          | 4,965          | 5,060          | 5,045          | 5,295          | 5,340          |         | 5,595          | 5,885          |         |          |
| _    | 4,220                                    | 4,245          | 4,480          | 4,610          | 4,650          | 4,610          | 4,805          | 4,915          | 5,215          | 5,160          | 5,155          | 6,165          |         | 5,810          | 5,790          |         |          |
|      | 4,685                                    | 4,390          | 4,450          | 4,490          | 4,530          | 4,625          | 4,730          | 4,840          | 5,105          | 5,165          | 5,395          | 5,425          |         | 5,810          | 5,740          |         |          |
|      | 4,390                                    | 4,370          | 4,405          | 4,740          | 4,505          | 4,575          | 4,660          | 4,865          | 4,820          | 5,075          | 5,275          | 5,415          |         | 6,080          | 5,715          |         |          |
|      | 4,350                                    | 4,455          | 4,280          | 4,350          | 4,510          | 4,550          | 4,720          | 4,920          | 4,960          | 5,080          | 5,285          | 5,425          |         | 6,085          | 5,915          |         |          |
| 6 1  | 4,310                                    | 4,305          | 4,490          | 4,455          | 4,515          | 4,730          | 4,755          | 4,865          | 4,980          | 4,950          | 5,225          | 5,560          |         | 6,040          | 5,890          |         |          |
|      | 4,195                                    | 4,340          | 4,525          | 4,390          | 4,605          | 4,520          | 4,700          | 4,960          | 4,975          | 4,985          | 5,245          | 5,575          |         | 6,045          | 5,825          |         |          |
|      | 4,300                                    | 4,255          | 4,390          | 4,415          | 4,480          | 4,515          | 4,895          | 4,750          | 4,995          | 5,065          | 5,415          | 5,490          |         | 6,095          | 5,880          |         |          |
|      | 4,425                                    | 4,365          | 4,415          | 4,395          | 4,625          | 4,635          | 4,885          | 4,900          | 4,925          | 5,065          | 5,415          | 5,760          |         | 6,055          | 6,035          |         |          |
|      | 4,355                                    | 4,400          | 4,440          | 4,470          | 4,665          | 4,600          | 4,735          | 4,950          | 4,970          | 5,130          | 5,250          | 5,660          |         | 6,000          | 6,040          |         |          |
|      | 4,310                                    | 4,315          | 4,415          | 4,505          | 4,735          | 4,665          | 4,820          | 5,045          | 5,115          | 5,095          | 5,450          | 5,840          |         | 6,165          | 5,950          |         |          |
|      | 4,420                                    | 4,290          | 4,455          | 4,380          | 4,575          | 4,600          | 4,760          | 5,050          | 5,075          | 4,995          | 5,330          | 6,110          |         | 6,030          | 6,060          |         |          |
|      | 4,440                                    | 4,240          | 4,410          | 4,470          | 4,865          | 4,735          | 4,905          | 5,010          | 5,150          | 5,045          | 5,465          | 5,990          |         | 6,075          | 6,045          |         |          |
|      | 4,620                                    | 4,510          | 4,615          | 4,595          | 4,880          | 4,785          | 4,845          | 5,070          | 5,210          | 5,395          | 5,745          | 5,990          |         | 6,220          | 6,265          |         |          |
|      | 4,470                                    | 4,475          | 4,585          | 4,835          | 4,865          | 4,880          | 4,970          | 5,160          | 5,290          | 5,455          | 5,705          | 6,065          |         | 6,455          | 6,640          |         |          |
|      | 4,780                                    | 4,580          | 4,630          | 4,680          | 4,800          | 5,025          | 5,130          | 5,190          | 5,340          | 5,320          | 5,780          | 6,025          |         | 6,555          | 6,485          |         |          |
|      | 4,755                                    | 4,540          | 4,820          | 4,670          | 5,080          | 5,080          | 5,195          | 5,180          | 5,425          | 5,640          | 5,725          | 6,200          |         | 6,475          | 6,480          |         |          |
|      | 4,715                                    | 4,670          | 4,710          | 4,665          | 4,930          | 5,045          | 5,200          | 5,185          | 5,460          | 5,535          | 5,750          | 6,215          |         | 6,635          | 6,200          |         |          |
|      | 4,695                                    | 4,550          | 4,705          | 4,835          | 4,855          | 5,025          | 5,235          | 5,445          | 5,540          | 5,525          | 5,900          | 6,080          |         | 6,725          | 6,650          |         |          |
|      | 4,750                                    | 4,675          | 4,810          | 4,875          | 5,055          | 4,955          | 5,315          | 5,430          | 5,465          | 5,615          | 6,260          | 6,280          |         | 6,805          | 6,690          |         |          |
|      | 4,610                                    | 4,575          | 4,770<br>4,685 | 4,875<br>4,795 | 5,045          | 5,040<br>5,050 | 5,115          | 5,430          | 5,485          | 5,660          | 6,145          | 6,395<br>6,185 |         | 6,655<br>6,825 | 6,630<br>6,540 |         |          |
|      | 4,675                                    | 4,665          |                |                | 5,155          |                | 5,075          | 5,455          | 5,455          |                | 6,140          |                |         | 7,020          |                |         |          |
|      | 4,715                                    |                | 4,860          | 4,900          | 5,310          | 4,970          | 5,295          | 5,465          | 5,535          | 5,665          | 6,305          | 6,265          |         |                | 6,920          |         |          |
|      | 4,865<br>4,705                           | 4,705<br>4,660 | 4,975<br>4,980 | 4,975<br>4,965 | 5,280<br>5,285 | 5,175          | 5,325<br>5,165 | 5,450<br>5,665 | 5,625<br>5,525 | 5,740<br>5,720 | 6,500<br>6,565 | 6,370<br>6,240 |         | 7,185<br>7,170 | 6,865<br>7,055 |         |          |
|      | 4,705                                    | 4,780          | 5,450          | 5,225          | 5,285          | 5,270<br>5,035 | 5,505          | 5,900          | 5,680          | 5,720          | 6,565<br>6,445 | 6,440          |         | 7,170          | 7,035          |         |          |
|      | 5,140                                    | 4,780          | 5,625          | 5,365          | 5,865          | 5,035          | 5,765          | 6,015          |                | 5,905          | 6,655          | 6,550          |         | 7,005          | 7,025          |         |          |
|      | 3,140                                    | 4,820          | 3,023          | 3,303          | 3,603          | 3,033          | 5,825          | 0,015          | 3,703          | 3,303          | 0,035          |                |         | 7,125          | 7,075          |         |          |
| tal  | 234 445                                  | 248,095        | 245,240        | 251 760        | 257,735        | 264 230        | 271,305        | 277.395        | 284 865        | 284 315        | 305,530        | 311,225        | 3/      | 12,225         | 327,335        | 75,580  | 10,4     |
|      |                                          | _10,000        |                |                | itcan.gc.ca/n1 |                |                |                |                |                | 303,330        | J11,22J        | 34      | ,              | 327,333        | . 3,300 | 10,40    |
|      | 47,615                                   |                | 54,435         | 59,225         |                |                |                | 65,015         |                |                | 65,115         | 70,310         | _       | 77,515         | 72,625         |         | 10,4     |