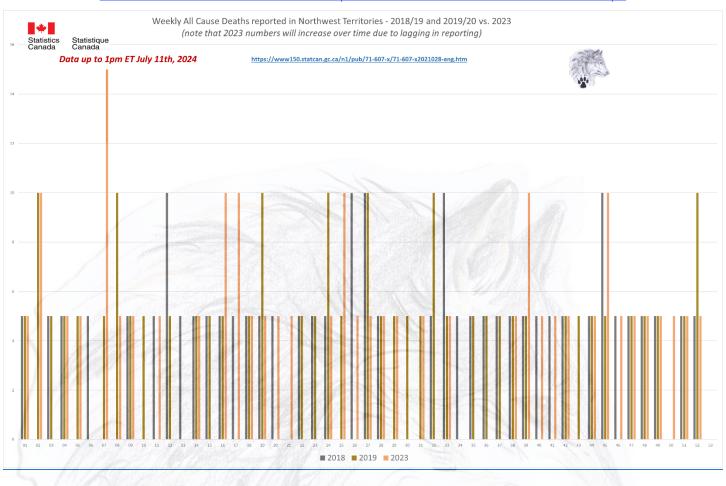

### ALL CAUSE MORTALITY DATA - CANADA

# Stats Canada Data as of July 11th, 2024

| Why do we no longer see data on 'By Vaccine Status' or 'Co-Morbidities'? https://www150.statcan.gc.ca/n1/daily-quotdien/221208/dq221208f-cansim-eng.htm

|      | ata up to 1pm ET July 11th, 2024  Canada |                |                |                |                |                |                |                |                |                |                |                |         |                |                |         |          |
|------|------------------------------------------|----------------|----------------|----------------|----------------|----------------|----------------|----------------|----------------|----------------|----------------|----------------|---------|----------------|----------------|---------|----------|
| /eek | 2010                                     | 2011 20        | 012            | 2013           | 2014 20        | 15             | -              | dIIdU<br>2017  |                | 2019           | 2020           | 2021           | 2022    |                | 2023           | 2024    | Increase |
| l    | 2010                                     | 5,190          | 5,000          | 6,045          | 5,430          | 6,235          | 5,225          | 6,180          | 6,630          | 6,080          | 6,220          | 6,775          | 2022    | 6,530          | 7,080          | 7,480   | 1,26     |
|      | 4,955                                    | 5,460          | 4,995          | 5,925          | 5,675          | 6,255          | 5,250          | 6,235          | 6,660          | 5,950          | 6,210          | 6,815          | (1000 N | 7,160          | 7,025          | 7,465   | 1,25     |
|      | 4,895                                    | 5,145          | 5,180          | 5,830          | 5,320          | 6,190          | 5,470          | 6,290          | 6,555          | 6,000          | 6,135          | 6,785          | 597.1   | 7,810          | 6,835          | 7,315   | 1,18     |
|      | 4,780                                    | 5,215          | 5,105          | 5,520          | 5,245          | 6,045          | 5,330          | 6,060          | 6,440          | 5,945          | 6,165          | 6,770          | 789     | 8,035          | 6,570          | 7,105   | 94       |
|      | 4,630                                    | 5,135          | 4,865          | 5,475          | 5,165          | 5,685          | 5,415          | 5,855          | 6,225          | 5,845          | 5,845          | 6,685          |         | 7,760          | 6,495          | 6,915   | 1,07     |
|      | 4,695                                    | 5,035          | 4,960          | 5,180          | 5,155          | 5,745          | 5,230          | 6,025          | 6,035          | 5,810          | 5,900          | 6,495          |         | 7,445          | 6,670          | 6,640   | 74       |
|      | 4,695                                    | 5,050          | 4,825          | 5,305          | 5,190          | 5,655          | 5,240          | 5,865          | 6,010          | 5,865          | 5,735          | 6,125          |         | 7,120          | 6,425          | 6,495   | 76       |
| 3    | 4,795                                    | 5,080          | 4,875          | 5,050          | 5,150          | 5,535          | 5,430          | 5,715          | 6,040          | 5,795          | 5,680          | 6,085          |         | 6,735          | 6,275          | 6,730   | 1,05     |
| 1    | 4,705                                    | 5,055          | 4,925          | 5,060          | 5,105          | 5,535          | 5,495          | 5,555          | 5,795          | 5,735          | 5,775          | 5,980          |         | 6,440          | 6,520          | 6,495   | 72       |
|      | 4,745                                    | 4,950          | 4,865          | 4,930          | 5,025          | 5,555          | 5,585          | 5,605          | 5,920          | 5,745          | 5,770          | 5,995          |         | 6,340          | 6,350          | 6,490   | 72       |
| - (  | 4,720                                    | 5,130          | 4,840          | 4,905          | 5,115          | 5,415          | 5,445          | 5,630          | 5,675          | 5,660          | 5,680          | 5,800          |         | 6,140          | 6,380          | 6,450   | 77       |
|      | 4,700                                    | 5,005          | 4,925          | 5,035          | 5,065          | 5,330          | 5,360          | 5,565          | 5,620          | 5,625          | 5,880          | 5,635          |         | 6,040          | 6,270          |         |          |
| 3    | 4,775                                    | 4,770          | 4,745          | 4,885          | 5,140          | 5,255          | 5,480          | 5,490          | 5,705          | 5,570          | 5,930          | 5,760          |         | 5,910          | 6,285          |         |          |
|      | 4,770                                    | 4,995          | 4,750          | 4,915          | 4,940          | 5,260          | 5,325          | 5,400          | 5,595          | 5,550          | 6,305          | 5,685          |         | 5,875          | 6,145          |         |          |
|      | 4,510                                    | 4,815          | 4,825          | 4,930          | 5,060          | 5,055          | 5,280          | 5,260          | 5,565          | 5,560          | 6,590          | 5,875          |         | 6,250          | 6,190          |         |          |
|      | 4,710                                    | 4,655          | 4,775          | 4,915          | 5,035          | 5,265          | 5,185          | 5,235          | 5,395          | 5,580          | 6,625          | 5,755          |         | 6,125          | 6,115          |         |          |
|      | 4,735                                    | 4,715          | 4,725          | 4,760          | 4,930          | 5,120          | 5,155          | 5,250          | 5,480          | 5,430          | 6,940          | 5,775          |         | 6,105          | 6,240          |         |          |
|      | 4,670                                    | 4,715          | 4,755          | 4,775          | 4,995          | 5,050          | 5,080          | 5,280          | 5,405          | 5,520          | 6,900          | 5,985          |         | 6,145          | 6,085          |         |          |
|      | 4,425<br>4,530                           | 4,680<br>4,650 | 4,590          | 4,960<br>4,505 | 4,930<br>4,855 | 5,070<br>4,955 | 5,200<br>4,990 | 5,215<br>4,975 | 5,305<br>5,205 | 5,425<br>5,370 | 6,440          | 5,915<br>5,820 |         | 6,290<br>6,445 | 6,065<br>5,805 |         |          |
| +    | 4,425                                    | 4,625          | 4,655<br>4,635 | 4,495          | 4,725          | 4,830          | 4,990          | 4,990          | 5,155          | 5,335          | 6,120<br>5,925 | 5,830          |         | 5,995          | 5,720          |         |          |
|      | 4,480                                    | 4,355          | 4,430          | 4,493          | 4,723          | 4,865          | 4,870          | 4,885          | 5,085          | 5,200          | 5,885          | 5,375          |         | 5,915          | 6,030          |         |          |
|      | 4,385                                    | 4,500          | 4,420          | 4,570          | 4,645          | 4,625          | 4,845          | 5,055          | 5,085          | 5,185          | 5,550          | 5,670          |         | 5,880          | 5,630          |         |          |
|      | 4,415                                    | 4,505          | 4,420          | 4,415          | 4,670          | 4,685          | 4,680          | 4,910          | 5,080          | 5,240          | 5,200          | 5,355          |         | 5,855          | 5,915          |         |          |
|      | 4,325                                    | 4,525          | 4,420          | 4,510          | 4,620          | 4,625          | 4,680          | 4,795          | 5,110          | 5,015          | 5,305          | 5,425          |         | 5,770          | 5,925          |         |          |
|      | 4,245                                    | 4,315          | 4,360          | 4,365          | 4,670          | 4,660          | 4,830          | 4,965          | 5,060          | 5,045          | 5,295          | 5,340          |         | 5,595          | 5,885          |         |          |
| _    | 4,220                                    | 4,245          | 4,480          | 4,610          | 4,650          | 4,610          | 4,805          | 4,915          | 5,215          | 5,160          | 5,155          | 6,165          |         | 5,810          | 5,790          |         |          |
|      | 4,685                                    | 4,390          | 4,450          | 4,490          | 4,530          | 4,625          | 4,730          | 4,840          | 5,105          | 5,165          | 5,395          | 5,425          |         | 5,810          | 5,740          |         |          |
|      | 4,390                                    | 4,370          | 4,405          | 4,740          | 4,505          | 4,575          | 4,660          | 4,865          | 4,820          | 5,075          | 5,275          | 5,415          |         | 6,080          | 5,715          |         |          |
|      | 4,350                                    | 4,455          | 4,280          | 4,350          | 4,510          | 4,550          | 4,720          | 4,920          | 4,960          | 5,080          | 5,285          | 5,425          |         | 6,085          | 5,915          |         |          |
| 6 1  | 4,310                                    | 4,305          | 4,490          | 4,455          | 4,515          | 4,730          | 4,755          | 4,865          | 4,980          | 4,950          | 5,225          | 5,560          |         | 6,040          | 5,890          |         |          |
|      | 4,195                                    | 4,340          | 4,525          | 4,390          | 4,605          | 4,520          | 4,700          | 4,960          | 4,975          | 4,985          | 5,245          | 5,575          |         | 6,045          | 5,825          |         |          |
|      | 4,300                                    | 4,255          | 4,390          | 4,415          | 4,480          | 4,515          | 4,895          | 4,750          | 4,995          | 5,065          | 5,415          | 5,490          |         | 6,095          | 5,880          |         |          |
|      | 4,425                                    | 4,365          | 4,415          | 4,395          | 4,625          | 4,635          | 4,885          | 4,900          | 4,925          | 5,065          | 5,415          | 5,760          |         | 6,055          | 6,035          |         |          |
|      | 4,355                                    | 4,400          | 4,440          | 4,470          | 4,665          | 4,600          | 4,735          | 4,950          | 4,970          | 5,130          | 5,250          | 5,660          |         | 6,000          | 6,040          |         |          |
|      | 4,310                                    | 4,315          | 4,415          | 4,505          | 4,735          | 4,665          | 4,820          | 5,045          | 5,115          | 5,095          | 5,450          | 5,840          |         | 6,165          | 5,950          |         |          |
|      | 4,420                                    | 4,290          | 4,455          | 4,380          | 4,575          | 4,600          | 4,760          | 5,050          | 5,075          | 4,995          | 5,330          | 6,110          |         | 6,030          | 6,060          |         |          |
|      | 4,440                                    | 4,240          | 4,410          | 4,470          | 4,865          | 4,735          | 4,905          | 5,010          | 5,150          | 5,045          | 5,465          | 5,990          |         | 6,075          | 6,045          |         |          |
|      | 4,620                                    | 4,510          | 4,615          | 4,595          | 4,880          | 4,785          | 4,845          | 5,070          | 5,210          | 5,395          | 5,745          | 5,990          |         | 6,220          | 6,265          |         |          |
|      | 4,470                                    | 4,475          | 4,585          | 4,835          | 4,865          | 4,880          | 4,970          | 5,160          | 5,290          | 5,455          | 5,705          | 6,065          |         | 6,455          | 6,640          |         |          |
|      | 4,780                                    | 4,580          | 4,630          | 4,680          | 4,800          | 5,025          | 5,130          | 5,190          | 5,340          | 5,320          | 5,780          | 6,025          |         | 6,555          | 6,485          |         |          |
|      | 4,755                                    | 4,540          | 4,820          | 4,670          | 5,080          | 5,080          | 5,195          | 5,180          | 5,425          | 5,640          | 5,725          | 6,200          |         | 6,475          | 6,480          |         |          |
|      | 4,715                                    | 4,670          | 4,710          | 4,665          | 4,930          | 5,045          | 5,200          | 5,185          | 5,460          | 5,535          | 5,750          | 6,215          |         | 6,635          | 6,200          |         |          |
|      | 4,695                                    | 4,550          | 4,705          | 4,835          | 4,855          | 5,025          | 5,235          | 5,445          | 5,540          | 5,525          | 5,900          | 6,080          |         | 6,725          | 6,650          |         |          |
|      | 4,750                                    | 4,675          | 4,810          | 4,875          | 5,055          | 4,955          | 5,315          | 5,430          | 5,465          | 5,615          | 6,260          | 6,280          |         | 6,805          | 6,690          |         |          |
|      | 4,610                                    | 4,575          | 4,770<br>4,685 | 4,875<br>4,795 | 5,045          | 5,040<br>5,050 | 5,115          | 5,430          | 5,485          | 5,660          | 6,145          | 6,395<br>6,185 |         | 6,655<br>6,825 | 6,630<br>6,540 |         |          |
|      | 4,675                                    | 4,665          |                |                | 5,155          |                | 5,075          | 5,455          | 5,455          |                | 6,140          |                |         | 7,020          |                |         |          |
|      | 4,715                                    |                | 4,860          | 4,900          | 5,310          | 4,970          | 5,295          | 5,465          | 5,535          | 5,665          | 6,305          | 6,265          |         |                | 6,920          |         |          |
|      | 4,865<br>4,705                           | 4,705<br>4,660 | 4,975<br>4,980 | 4,975<br>4,965 | 5,280<br>5,285 | 5,175          | 5,325<br>5,165 | 5,450<br>5,665 | 5,625<br>5,525 | 5,740<br>5,720 | 6,500<br>6,565 | 6,370<br>6,240 |         | 7,185<br>7,170 | 6,865<br>7,055 |         |          |
|      | 4,705                                    | 4,780          | 5,450          | 5,225          | 5,285          | 5,270<br>5,035 | 5,505          | 5,900          | 5,680          | 5,720          | 6,565<br>6,445 | 6,440          |         | 7,170          | 7,035          |         |          |
|      | 5,140                                    | 4,780          | 5,625          | 5,365          | 5,865          | 5,035          | 5,765          | 6,015          |                | 5,905          | 6,655          | 6,550          |         | 7,005          | 7,025          |         |          |
|      | 3,140                                    | 4,820          | 3,023          | 3,303          | 3,603          | 3,033          | 5,825          | 0,015          | 3,703          | 3,303          | 0,035          |                |         | 7,125          | 7,075          |         |          |
| tal  | 234 445                                  | 248,095        | 245,240        | 251 760        | 257,735        | 264 230        | 271,305        | 277.395        | 284 865        | 284 315        | 305,530        | 311,225        | 3/      | 12,225         | 327,335        | 75,580  | 10,4     |
|      |                                          | _10,000        |                |                | itcan.gc.ca/n1 |                |                |                |                |                | 303,330        | J11,22J        | 34      | ,              | 327,333        | . 3,300 | 10,40    |
|      | 47,615                                   |                | 54,435         | 59,225         |                |                |                | 65,015         |                |                | 65,115         | 70,310         | _       | 77,515         | 72,625         |         | 10,4     |