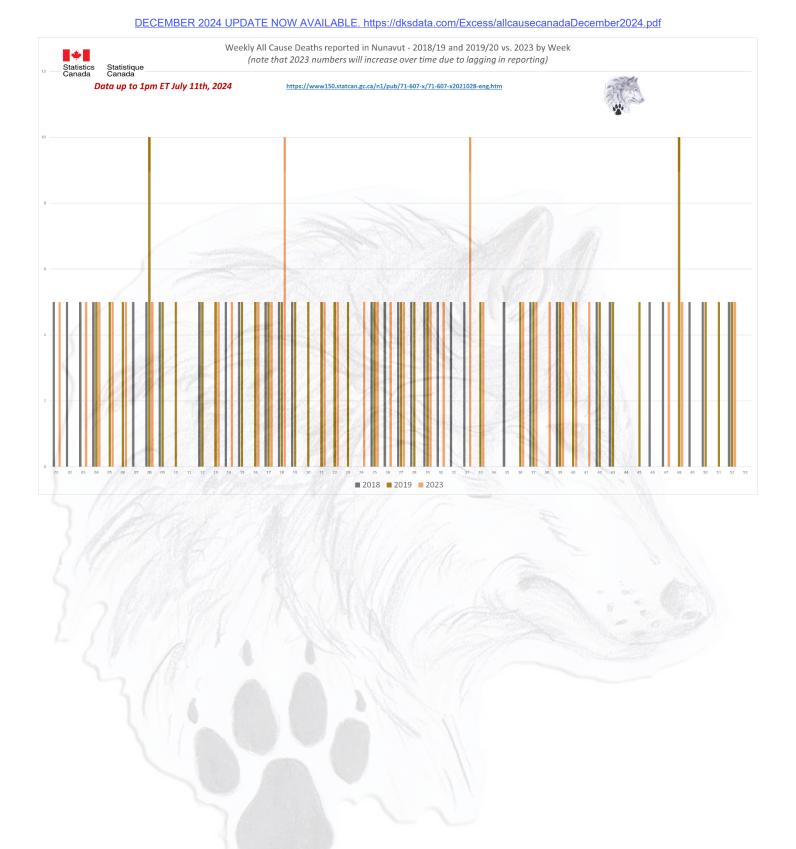

### ALL CAUSE MORTALITY DATA - CANADA

# Stats Canada Data as of July 11th, 2024

| Why do we no longer see data on 'By Vaccine Status' or 'Co-Morbidities'? https://www150.statcan.gc.ca/n1/daily-quotdien/221208/dq221208f-cansim-eng.htm

|      | ata up to 1pm ET July 11th, 2024  Canada |                |                |                |                |                |                |                |                |                |                |                |         |                |                |         |          |
|------|------------------------------------------|----------------|----------------|----------------|----------------|----------------|----------------|----------------|----------------|----------------|----------------|----------------|---------|----------------|----------------|---------|----------|
| /eek | 2010                                     | 2011 20        | 012            | 2013           | 2014 20        | 15             | -              | dIIdU<br>2017  |                | 2019           | 2020           | 2021           | 2022    |                | 2023           | 2024    | Increase |
| l    | 2010                                     | 5,190          | 5,000          | 6,045          | 5,430          | 6,235          | 5,225          | 6,180          | 6,630          | 6,080          | 6,220          | 6,775          | 2022    | 6,530          | 7,080          | 7,480   | 1,26     |
|      | 4,955                                    | 5,460          | 4,995          | 5,925          | 5,675          | 6,255          | 5,250          | 6,235          | 6,660          | 5,950          | 6,210          | 6,815          | (1000 N | 7,160          | 7,025          | 7,465   | 1,25     |
|      | 4,895                                    | 5,145          | 5,180          | 5,830          | 5,320          | 6,190          | 5,470          | 6,290          | 6,555          | 6,000          | 6,135          | 6,785          | 597.1   | 7,810          | 6,835          | 7,315   | 1,18     |
|      | 4,780                                    | 5,215          | 5,105          | 5,520          | 5,245          | 6,045          | 5,330          | 6,060          | 6,440          | 5,945          | 6,165          | 6,770          | 789     | 8,035          | 6,570          | 7,105   | 94       |
|      | 4,630                                    | 5,135          | 4,865          | 5,475          | 5,165          | 5,685          | 5,415          | 5,855          | 6,225          | 5,845          | 5,845          | 6,685          |         | 7,760          | 6,495          | 6,915   | 1,07     |
|      | 4,695                                    | 5,035          | 4,960          | 5,180          | 5,155          | 5,745          | 5,230          | 6,025          | 6,035          | 5,810          | 5,900          | 6,495          |         | 7,445          | 6,670          | 6,640   | 74       |
|      | 4,695                                    | 5,050          | 4,825          | 5,305          | 5,190          | 5,655          | 5,240          | 5,865          | 6,010          | 5,865          | 5,735          | 6,125          |         | 7,120          | 6,425          | 6,495   | 76       |
| 3    | 4,795                                    | 5,080          | 4,875          | 5,050          | 5,150          | 5,535          | 5,430          | 5,715          | 6,040          | 5,795          | 5,680          | 6,085          |         | 6,735          | 6,275          | 6,730   | 1,05     |
| 1    | 4,705                                    | 5,055          | 4,925          | 5,060          | 5,105          | 5,535          | 5,495          | 5,555          | 5,795          | 5,735          | 5,775          | 5,980          |         | 6,440          | 6,520          | 6,495   | 72       |
|      | 4,745                                    | 4,950          | 4,865          | 4,930          | 5,025          | 5,555          | 5,585          | 5,605          | 5,920          | 5,745          | 5,770          | 5,995          |         | 6,340          | 6,350          | 6,490   | 72       |
| - (  | 4,720                                    | 5,130          | 4,840          | 4,905          | 5,115          | 5,415          | 5,445          | 5,630          | 5,675          | 5,660          | 5,680          | 5,800          |         | 6,140          | 6,380          | 6,450   | 77       |
|      | 4,700                                    | 5,005          | 4,925          | 5,035          | 5,065          | 5,330          | 5,360          | 5,565          | 5,620          | 5,625          | 5,880          | 5,635          |         | 6,040          | 6,270          |         |          |
| 3    | 4,775                                    | 4,770          | 4,745          | 4,885          | 5,140          | 5,255          | 5,480          | 5,490          | 5,705          | 5,570          | 5,930          | 5,760          |         | 5,910          | 6,285          |         |          |
|      | 4,770                                    | 4,995          | 4,750          | 4,915          | 4,940          | 5,260          | 5,325          | 5,400          | 5,595          | 5,550          | 6,305          | 5,685          |         | 5,875          | 6,145          |         |          |
|      | 4,510                                    | 4,815          | 4,825          | 4,930          | 5,060          | 5,055          | 5,280          | 5,260          | 5,565          | 5,560          | 6,590          | 5,875          |         | 6,250          | 6,190          |         |          |
|      | 4,710                                    | 4,655          | 4,775          | 4,915          | 5,035          | 5,265          | 5,185          | 5,235          | 5,395          | 5,580          | 6,625          | 5,755          |         | 6,125          | 6,115          |         |          |
|      | 4,735                                    | 4,715          | 4,725          | 4,760          | 4,930          | 5,120          | 5,155          | 5,250          | 5,480          | 5,430          | 6,940          | 5,775          |         | 6,105          | 6,240          |         |          |
|      | 4,670                                    | 4,715          | 4,755          | 4,775          | 4,995          | 5,050          | 5,080          | 5,280          | 5,405          | 5,520          | 6,900          | 5,985          |         | 6,145          | 6,085          |         |          |
|      | 4,425<br>4,530                           | 4,680<br>4,650 | 4,590          | 4,960<br>4,505 | 4,930<br>4,855 | 5,070<br>4,955 | 5,200<br>4,990 | 5,215<br>4,975 | 5,305<br>5,205 | 5,425<br>5,370 | 6,440          | 5,915<br>5,820 |         | 6,290<br>6,445 | 6,065<br>5,805 |         |          |
| +    | 4,425                                    | 4,625          | 4,655<br>4,635 | 4,495          | 4,725          | 4,830          | 4,990          | 4,990          | 5,155          | 5,335          | 6,120<br>5,925 | 5,830          |         | 5,995          | 5,720          |         |          |
|      | 4,480                                    | 4,355          | 4,430          | 4,493          | 4,723          | 4,865          | 4,870          | 4,885          | 5,085          | 5,200          | 5,885          | 5,375          |         | 5,915          | 6,030          |         |          |
|      | 4,385                                    | 4,500          | 4,420          | 4,570          | 4,645          | 4,625          | 4,845          | 5,055          | 5,085          | 5,185          | 5,550          | 5,670          |         | 5,880          | 5,630          |         |          |
|      | 4,415                                    | 4,505          | 4,420          | 4,415          | 4,670          | 4,685          | 4,680          | 4,910          | 5,080          | 5,240          | 5,200          | 5,355          |         | 5,855          | 5,915          |         |          |
|      | 4,325                                    | 4,525          | 4,420          | 4,510          | 4,620          | 4,625          | 4,680          | 4,795          | 5,110          | 5,015          | 5,305          | 5,425          |         | 5,770          | 5,925          |         |          |
|      | 4,245                                    | 4,315          | 4,360          | 4,365          | 4,670          | 4,660          | 4,830          | 4,965          | 5,060          | 5,045          | 5,295          | 5,340          |         | 5,595          | 5,885          |         |          |
| _    | 4,220                                    | 4,245          | 4,480          | 4,610          | 4,650          | 4,610          | 4,805          | 4,915          | 5,215          | 5,160          | 5,155          | 6,165          |         | 5,810          | 5,790          |         |          |
|      | 4,685                                    | 4,390          | 4,450          | 4,490          | 4,530          | 4,625          | 4,730          | 4,840          | 5,105          | 5,165          | 5,395          | 5,425          |         | 5,810          | 5,740          |         |          |
|      | 4,390                                    | 4,370          | 4,405          | 4,740          | 4,505          | 4,575          | 4,660          | 4,865          | 4,820          | 5,075          | 5,275          | 5,415          |         | 6,080          | 5,715          |         |          |
|      | 4,350                                    | 4,455          | 4,280          | 4,350          | 4,510          | 4,550          | 4,720          | 4,920          | 4,960          | 5,080          | 5,285          | 5,425          |         | 6,085          | 5,915          |         |          |
| 6 1  | 4,310                                    | 4,305          | 4,490          | 4,455          | 4,515          | 4,730          | 4,755          | 4,865          | 4,980          | 4,950          | 5,225          | 5,560          |         | 6,040          | 5,890          |         |          |
|      | 4,195                                    | 4,340          | 4,525          | 4,390          | 4,605          | 4,520          | 4,700          | 4,960          | 4,975          | 4,985          | 5,245          | 5,575          |         | 6,045          | 5,825          |         |          |
|      | 4,300                                    | 4,255          | 4,390          | 4,415          | 4,480          | 4,515          | 4,895          | 4,750          | 4,995          | 5,065          | 5,415          | 5,490          |         | 6,095          | 5,880          |         |          |
|      | 4,425                                    | 4,365          | 4,415          | 4,395          | 4,625          | 4,635          | 4,885          | 4,900          | 4,925          | 5,065          | 5,415          | 5,760          |         | 6,055          | 6,035          |         |          |
|      | 4,355                                    | 4,400          | 4,440          | 4,470          | 4,665          | 4,600          | 4,735          | 4,950          | 4,970          | 5,130          | 5,250          | 5,660          |         | 6,000          | 6,040          |         |          |
|      | 4,310                                    | 4,315          | 4,415          | 4,505          | 4,735          | 4,665          | 4,820          | 5,045          | 5,115          | 5,095          | 5,450          | 5,840          |         | 6,165          | 5,950          |         |          |
|      | 4,420                                    | 4,290          | 4,455          | 4,380          | 4,575          | 4,600          | 4,760          | 5,050          | 5,075          | 4,995          | 5,330          | 6,110          |         | 6,030          | 6,060          |         |          |
|      | 4,440                                    | 4,240          | 4,410          | 4,470          | 4,865          | 4,735          | 4,905          | 5,010          | 5,150          | 5,045          | 5,465          | 5,990          |         | 6,075          | 6,045          |         |          |
|      | 4,620                                    | 4,510          | 4,615          | 4,595          | 4,880          | 4,785          | 4,845          | 5,070          | 5,210          | 5,395          | 5,745          | 5,990          |         | 6,220          | 6,265          |         |          |
|      | 4,470                                    | 4,475          | 4,585          | 4,835          | 4,865          | 4,880          | 4,970          | 5,160          | 5,290          | 5,455          | 5,705          | 6,065          |         | 6,455          | 6,640          |         |          |
|      | 4,780                                    | 4,580          | 4,630          | 4,680          | 4,800          | 5,025          | 5,130          | 5,190          | 5,340          | 5,320          | 5,780          | 6,025          |         | 6,555          | 6,485          |         |          |
|      | 4,755                                    | 4,540          | 4,820          | 4,670          | 5,080          | 5,080          | 5,195          | 5,180          | 5,425          | 5,640          | 5,725          | 6,200          |         | 6,475          | 6,480          |         |          |
|      | 4,715                                    | 4,670          | 4,710          | 4,665          | 4,930          | 5,045          | 5,200          | 5,185          | 5,460          | 5,535          | 5,750          | 6,215          |         | 6,635          | 6,200          |         |          |
|      | 4,695                                    | 4,550          | 4,705          | 4,835          | 4,855          | 5,025          | 5,235          | 5,445          | 5,540          | 5,525          | 5,900          | 6,080          |         | 6,725          | 6,650          |         |          |
|      | 4,750                                    | 4,675          | 4,810          | 4,875          | 5,055          | 4,955          | 5,315          | 5,430          | 5,465          | 5,615          | 6,260          | 6,280          |         | 6,805          | 6,690          |         |          |
|      | 4,610                                    | 4,575          | 4,770<br>4,685 | 4,875<br>4,795 | 5,045          | 5,040<br>5,050 | 5,115          | 5,430          | 5,485          | 5,660          | 6,145          | 6,395<br>6,185 |         | 6,655<br>6,825 | 6,630<br>6,540 |         |          |
|      | 4,675                                    | 4,665          |                |                | 5,155          |                | 5,075          | 5,455          | 5,455          |                | 6,140          |                |         | 7,020          |                |         |          |
|      | 4,715                                    |                | 4,860          | 4,900          | 5,310          | 4,970          | 5,295          | 5,465          | 5,535          | 5,665          | 6,305          | 6,265          |         |                | 6,920          |         |          |
|      | 4,865<br>4,705                           | 4,705<br>4,660 | 4,975<br>4,980 | 4,975<br>4,965 | 5,280<br>5,285 | 5,175          | 5,325<br>5,165 | 5,450<br>5,665 | 5,625<br>5,525 | 5,740<br>5,720 | 6,500<br>6,565 | 6,370<br>6,240 |         | 7,185<br>7,170 | 6,865<br>7,055 |         |          |
|      | 4,705                                    | 4,780          | 5,450          | 5,225          | 5,285          | 5,270<br>5,035 | 5,505          | 5,900          | 5,680          | 5,720          | 6,565<br>6,445 | 6,440          |         | 7,170          | 7,035          |         |          |
|      | 5,140                                    | 4,780          | 5,625          | 5,365          | 5,865          | 5,035          | 5,765          | 6,015          |                | 5,905          | 6,655          | 6,550          |         | 7,005          | 7,025          |         |          |
|      | 3,140                                    | 4,820          | 3,023          | 3,303          | 3,603          | 3,033          | 5,825          | 0,015          | 3,703          | 3,303          | 0,035          |                |         | 7,125          | 7,075          |         |          |
| tal  | 234 445                                  | 248,095        | 245,240        | 251 760        | 257,735        | 264 230        | 271,305        | 277.395        | 284 865        | 284 315        | 305,530        | 311,225        | 3/      | 12,225         | 327,335        | 75,580  | 10,4     |
|      |                                          | _10,000        |                |                | itcan.gc.ca/n1 |                |                |                |                |                | 303,330        | J11,22J        | 34      | ,              | 327,333        | . 3,300 | 10,40    |
|      | 47,615                                   |                | 54,435         | 59,225         |                |                |                | 65,015         |                |                | 65,115         | 70,310         | _       | 77,515         | 72,625         |         | 10,4     |