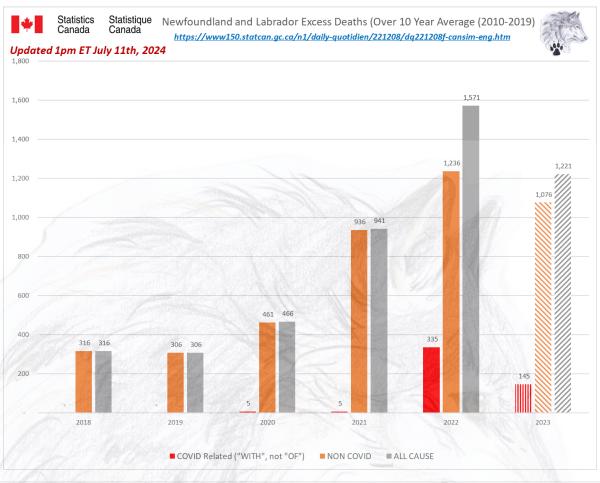

### ALL CAUSE MORTALITY DATA - CANADA

# Stats Canada Data as of July 11th, 2024

| Why do we no longer see data on 'By Vaccine Status' or 'Co-Morbidities'? https://www150.statcan.gc.ca/n1/daily-quotdien/221208/dq221208f-cansim-eng.htm

|      | ata up to 1pm ET July 11th, 2024  Canada |                |                |                |                |                |                |                |                |                |                |                |         |                |                |         |          |
|------|------------------------------------------|----------------|----------------|----------------|----------------|----------------|----------------|----------------|----------------|----------------|----------------|----------------|---------|----------------|----------------|---------|----------|
| /eek | 2010                                     | 2011 20        | 012            | 2013           | 2014 20        | 15             | -              | dIIdU<br>2017  |                | 2019           | 2020           | 2021           | 2022    |                | 2023           | 2024    | Increase |
| l    | 2010                                     | 5,190          | 5,000          | 6,045          | 5,430          | 6,235          | 5,225          | 6,180          | 6,630          | 6,080          | 6,220          | 6,775          | 2022    | 6,530          | 7,080          | 7,480   | 1,26     |
|      | 4,955                                    | 5,460          | 4,995          | 5,925          | 5,675          | 6,255          | 5,250          | 6,235          | 6,660          | 5,950          | 6,210          | 6,815          | (1000 N | 7,160          | 7,025          | 7,465   | 1,25     |
|      | 4,895                                    | 5,145          | 5,180          | 5,830          | 5,320          | 6,190          | 5,470          | 6,290          | 6,555          | 6,000          | 6,135          | 6,785          | 597.1   | 7,810          | 6,835          | 7,315   | 1,18     |
|      | 4,780                                    | 5,215          | 5,105          | 5,520          | 5,245          | 6,045          | 5,330          | 6,060          | 6,440          | 5,945          | 6,165          | 6,770          | 789     | 8,035          | 6,570          | 7,105   | 94       |
|      | 4,630                                    | 5,135          | 4,865          | 5,475          | 5,165          | 5,685          | 5,415          | 5,855          | 6,225          | 5,845          | 5,845          | 6,685          |         | 7,760          | 6,495          | 6,915   | 1,07     |
|      | 4,695                                    | 5,035          | 4,960          | 5,180          | 5,155          | 5,745          | 5,230          | 6,025          | 6,035          | 5,810          | 5,900          | 6,495          |         | 7,445          | 6,670          | 6,640   | 74       |
|      | 4,695                                    | 5,050          | 4,825          | 5,305          | 5,190          | 5,655          | 5,240          | 5,865          | 6,010          | 5,865          | 5,735          | 6,125          |         | 7,120          | 6,425          | 6,495   | 76       |
| 3    | 4,795                                    | 5,080          | 4,875          | 5,050          | 5,150          | 5,535          | 5,430          | 5,715          | 6,040          | 5,795          | 5,680          | 6,085          |         | 6,735          | 6,275          | 6,730   | 1,05     |
| 1    | 4,705                                    | 5,055          | 4,925          | 5,060          | 5,105          | 5,535          | 5,495          | 5,555          | 5,795          | 5,735          | 5,775          | 5,980          |         | 6,440          | 6,520          | 6,495   | 72       |
|      | 4,745                                    | 4,950          | 4,865          | 4,930          | 5,025          | 5,555          | 5,585          | 5,605          | 5,920          | 5,745          | 5,770          | 5,995          |         | 6,340          | 6,350          | 6,490   | 72       |
| - (  | 4,720                                    | 5,130          | 4,840          | 4,905          | 5,115          | 5,415          | 5,445          | 5,630          | 5,675          | 5,660          | 5,680          | 5,800          |         | 6,140          | 6,380          | 6,450   | 77       |
|      | 4,700                                    | 5,005          | 4,925          | 5,035          | 5,065          | 5,330          | 5,360          | 5,565          | 5,620          | 5,625          | 5,880          | 5,635          |         | 6,040          | 6,270          |         |          |
| 3    | 4,775                                    | 4,770          | 4,745          | 4,885          | 5,140          | 5,255          | 5,480          | 5,490          | 5,705          | 5,570          | 5,930          | 5,760          |         | 5,910          | 6,285          |         |          |
|      | 4,770                                    | 4,995          | 4,750          | 4,915          | 4,940          | 5,260          | 5,325          | 5,400          | 5,595          | 5,550          | 6,305          | 5,685          |         | 5,875          | 6,145          |         |          |
|      | 4,510                                    | 4,815          | 4,825          | 4,930          | 5,060          | 5,055          | 5,280          | 5,260          | 5,565          | 5,560          | 6,590          | 5,875          |         | 6,250          | 6,190          |         |          |
|      | 4,710                                    | 4,655          | 4,775          | 4,915          | 5,035          | 5,265          | 5,185          | 5,235          | 5,395          | 5,580          | 6,625          | 5,755          |         | 6,125          | 6,115          |         |          |
|      | 4,735                                    | 4,715          | 4,725          | 4,760          | 4,930          | 5,120          | 5,155          | 5,250          | 5,480          | 5,430          | 6,940          | 5,775          |         | 6,105          | 6,240          |         |          |
|      | 4,670                                    | 4,715          | 4,755          | 4,775          | 4,995          | 5,050          | 5,080          | 5,280          | 5,405          | 5,520          | 6,900          | 5,985          |         | 6,145          | 6,085          |         |          |
|      | 4,425<br>4,530                           | 4,680<br>4,650 | 4,590          | 4,960<br>4,505 | 4,930<br>4,855 | 5,070<br>4,955 | 5,200<br>4,990 | 5,215<br>4,975 | 5,305<br>5,205 | 5,425<br>5,370 | 6,440          | 5,915<br>5,820 |         | 6,290<br>6,445 | 6,065<br>5,805 |         |          |
| +    | 4,425                                    | 4,625          | 4,655<br>4,635 | 4,495          | 4,725          | 4,830          | 4,990          | 4,990          | 5,155          | 5,335          | 6,120<br>5,925 | 5,830          |         | 5,995          | 5,720          |         |          |
|      | 4,480                                    | 4,355          | 4,430          | 4,493          | 4,723          | 4,865          | 4,870          | 4,885          | 5,085          | 5,200          | 5,885          | 5,375          |         | 5,915          | 6,030          |         |          |
|      | 4,385                                    | 4,500          | 4,420          | 4,570          | 4,645          | 4,625          | 4,845          | 5,055          | 5,085          | 5,185          | 5,550          | 5,670          |         | 5,880          | 5,630          |         |          |
|      | 4,415                                    | 4,505          | 4,420          | 4,415          | 4,670          | 4,685          | 4,680          | 4,910          | 5,080          | 5,240          | 5,200          | 5,355          |         | 5,855          | 5,915          |         |          |
|      | 4,325                                    | 4,525          | 4,420          | 4,510          | 4,620          | 4,625          | 4,680          | 4,795          | 5,110          | 5,015          | 5,305          | 5,425          |         | 5,770          | 5,925          |         |          |
|      | 4,245                                    | 4,315          | 4,360          | 4,365          | 4,670          | 4,660          | 4,830          | 4,965          | 5,060          | 5,045          | 5,295          | 5,340          |         | 5,595          | 5,885          |         |          |
| _    | 4,220                                    | 4,245          | 4,480          | 4,610          | 4,650          | 4,610          | 4,805          | 4,915          | 5,215          | 5,160          | 5,155          | 6,165          |         | 5,810          | 5,790          |         |          |
|      | 4,685                                    | 4,390          | 4,450          | 4,490          | 4,530          | 4,625          | 4,730          | 4,840          | 5,105          | 5,165          | 5,395          | 5,425          |         | 5,810          | 5,740          |         |          |
|      | 4,390                                    | 4,370          | 4,405          | 4,740          | 4,505          | 4,575          | 4,660          | 4,865          | 4,820          | 5,075          | 5,275          | 5,415          |         | 6,080          | 5,715          |         |          |
|      | 4,350                                    | 4,455          | 4,280          | 4,350          | 4,510          | 4,550          | 4,720          | 4,920          | 4,960          | 5,080          | 5,285          | 5,425          |         | 6,085          | 5,915          |         |          |
| 6 1  | 4,310                                    | 4,305          | 4,490          | 4,455          | 4,515          | 4,730          | 4,755          | 4,865          | 4,980          | 4,950          | 5,225          | 5,560          |         | 6,040          | 5,890          |         |          |
|      | 4,195                                    | 4,340          | 4,525          | 4,390          | 4,605          | 4,520          | 4,700          | 4,960          | 4,975          | 4,985          | 5,245          | 5,575          |         | 6,045          | 5,825          |         |          |
|      | 4,300                                    | 4,255          | 4,390          | 4,415          | 4,480          | 4,515          | 4,895          | 4,750          | 4,995          | 5,065          | 5,415          | 5,490          |         | 6,095          | 5,880          |         |          |
|      | 4,425                                    | 4,365          | 4,415          | 4,395          | 4,625          | 4,635          | 4,885          | 4,900          | 4,925          | 5,065          | 5,415          | 5,760          |         | 6,055          | 6,035          |         |          |
|      | 4,355                                    | 4,400          | 4,440          | 4,470          | 4,665          | 4,600          | 4,735          | 4,950          | 4,970          | 5,130          | 5,250          | 5,660          |         | 6,000          | 6,040          |         |          |
|      | 4,310                                    | 4,315          | 4,415          | 4,505          | 4,735          | 4,665          | 4,820          | 5,045          | 5,115          | 5,095          | 5,450          | 5,840          |         | 6,165          | 5,950          |         |          |
|      | 4,420                                    | 4,290          | 4,455          | 4,380          | 4,575          | 4,600          | 4,760          | 5,050          | 5,075          | 4,995          | 5,330          | 6,110          |         | 6,030          | 6,060          |         |          |
|      | 4,440                                    | 4,240          | 4,410          | 4,470          | 4,865          | 4,735          | 4,905          | 5,010          | 5,150          | 5,045          | 5,465          | 5,990          |         | 6,075          | 6,045          |         |          |
|      | 4,620                                    | 4,510          | 4,615          | 4,595          | 4,880          | 4,785          | 4,845          | 5,070          | 5,210          | 5,395          | 5,745          | 5,990          |         | 6,220          | 6,265          |         |          |
|      | 4,470                                    | 4,475          | 4,585          | 4,835          | 4,865          | 4,880          | 4,970          | 5,160          | 5,290          | 5,455          | 5,705          | 6,065          |         | 6,455          | 6,640          |         |          |
|      | 4,780                                    | 4,580          | 4,630          | 4,680          | 4,800          | 5,025          | 5,130          | 5,190          | 5,340          | 5,320          | 5,780          | 6,025          |         | 6,555          | 6,485          |         |          |
|      | 4,755                                    | 4,540          | 4,820          | 4,670          | 5,080          | 5,080          | 5,195          | 5,180          | 5,425          | 5,640          | 5,725          | 6,200          |         | 6,475          | 6,480          |         |          |
|      | 4,715                                    | 4,670          | 4,710          | 4,665          | 4,930          | 5,045          | 5,200          | 5,185          | 5,460          | 5,535          | 5,750          | 6,215          |         | 6,635          | 6,200          |         |          |
|      | 4,695                                    | 4,550          | 4,705          | 4,835          | 4,855          | 5,025          | 5,235          | 5,445          | 5,540          | 5,525          | 5,900          | 6,080          |         | 6,725          | 6,650          |         |          |
|      | 4,750                                    | 4,675          | 4,810          | 4,875          | 5,055          | 4,955          | 5,315          | 5,430          | 5,465          | 5,615          | 6,260          | 6,280          |         | 6,805          | 6,690          |         |          |
|      | 4,610                                    | 4,575          | 4,770<br>4,685 | 4,875<br>4,795 | 5,045          | 5,040<br>5,050 | 5,115          | 5,430          | 5,485          | 5,660          | 6,145          | 6,395<br>6,185 |         | 6,655<br>6,825 | 6,630<br>6,540 |         |          |
|      | 4,675                                    | 4,665          |                |                | 5,155          |                | 5,075          | 5,455          | 5,455          |                | 6,140          |                |         | 7,020          |                |         |          |
|      | 4,715                                    |                | 4,860          | 4,900          | 5,310          | 4,970          | 5,295          | 5,465          | 5,535          | 5,665          | 6,305          | 6,265          |         |                | 6,920          |         |          |
|      | 4,865<br>4,705                           | 4,705<br>4,660 | 4,975<br>4,980 | 4,975<br>4,965 | 5,280<br>5,285 | 5,175          | 5,325<br>5,165 | 5,450<br>5,665 | 5,625<br>5,525 | 5,740<br>5,720 | 6,500<br>6,565 | 6,370<br>6,240 |         | 7,185<br>7,170 | 6,865<br>7,055 |         |          |
|      | 4,705                                    | 4,780          | 5,450          | 5,225          | 5,285          | 5,270<br>5,035 | 5,505          | 5,900          | 5,680          | 5,720          | 6,565<br>6,445 | 6,440          |         | 7,170          | 7,035          |         |          |
|      | 5,140                                    | 4,780          | 5,625          | 5,365          | 5,865          | 5,035          | 5,765          | 6,015          |                | 5,905          | 6,655          | 6,550          |         | 7,005          | 7,025          |         |          |
|      | 3,140                                    | 4,820          | 3,023          | 3,303          | 3,603          | 3,033          | 5,825          | 0,015          | 3,703          | 3,303          | 0,035          |                |         | 7,125          | 7,075          |         |          |
| tal  | 234 445                                  | 248,095        | 245,240        | 251 760        | 257,735        | 264 230        | 271,305        | 277.395        | 284 865        | 284 315        | 305,530        | 311,225        | 3/      | 12,225         | 327,335        | 75,580  | 10,4     |
|      |                                          | _10,000        |                |                | itcan.gc.ca/n1 |                |                |                |                |                | 303,330        | J11,22J        | 34      | ,              | 327,333        | . 3,300 | 10,40    |
|      | 47,615                                   |                | 54,435         | 59,225         |                |                |                | 65,015         |                |                | 65,115         | 70,310         | _       | 77,515         | 72,625         |         | 10,4     |