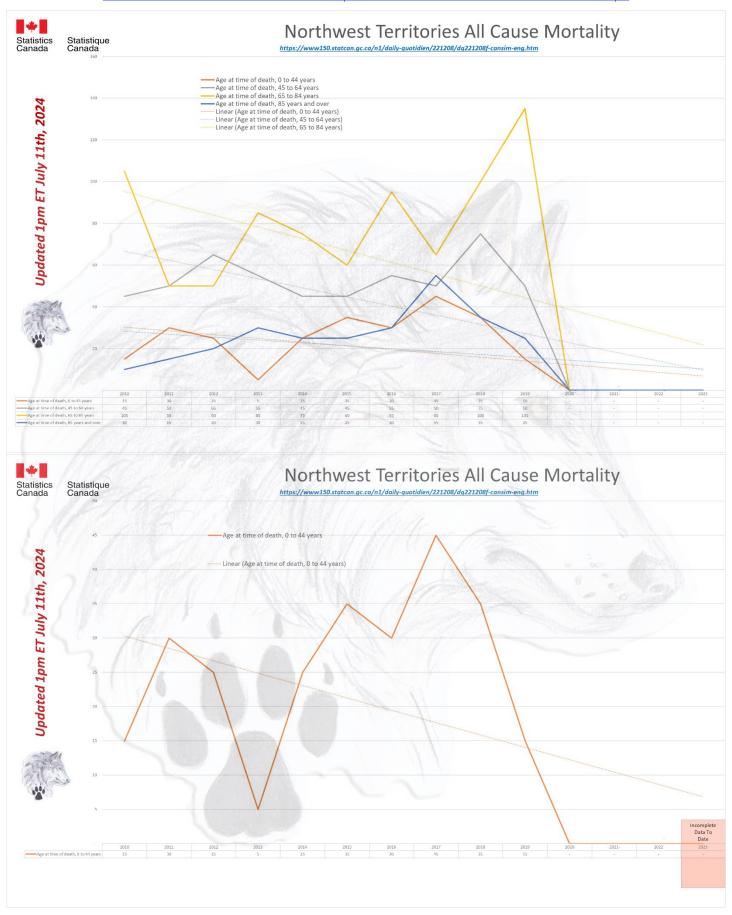

| 9,925      | 10,215     | 11,615 | 1,385                    | 19            |
| First 6 \4/ |            |            | tps://www  |            |            |             |            |            |            |            |            | 1 210      | 1 400  | 1 205                    | 10            |
| First 6 W   | e830       | 1,080      | 1,045      | 1,155      | 1,060      | 1,220       | 1,085      | 1,225      | 1,270      | 1,235      | 1,195      | 1,210      | 1,400  | 1,385                    | 19            |











#### ALL CAUSE MORTALITY DATA –NORTHWEST TERRITORIES

## Stats Canada Data as of July 11th, 2024

Why do we no longer see data on 'By Vaccine Status' or 'Co-Morbidities'? https://www150.statcan.gc.ca/n1/daily-quotdien/221208/dg221208f-cansim-eng.htm











### ALL CAUSE MORTALITY DATA - NUNAVUT

## Stats Canada Data as of July 11th, 2024

Why do we no longer see data on 'By Vaccine Status' or 'Co-Morbidities'? <a href="https://www150.statcan.gc.ca/n1/daily-quotdien/221208/dq221208f-cansim-eng.htm">https://www150.statcan.gc.ca/n1/daily-quotdien/221208/dq221208f-cansim-eng.htm</a>





Page | 69 of 83







#### ALL CAUSE MORTALITY DATA – PRINCE EDWARD ISLAND

## Stats Canada Data as of July 11th, 2024

Why do we no longer see data on 'By Vaccine Status' or 'Co-Morbidities'? <a href="https://www150.statcan.gc.ca/n1/daily-quotdien/221208/dq221208f-cansim-eng.htm">https://www150.statcan.gc.ca/n1/daily-quotdien/221208/dq221208f-cansim-eng.htm</a>

#### Data up to 1pm ET July 11th, 2024 Prince Edward Island Week 01 27 47 52 1,075 1,235 1,32