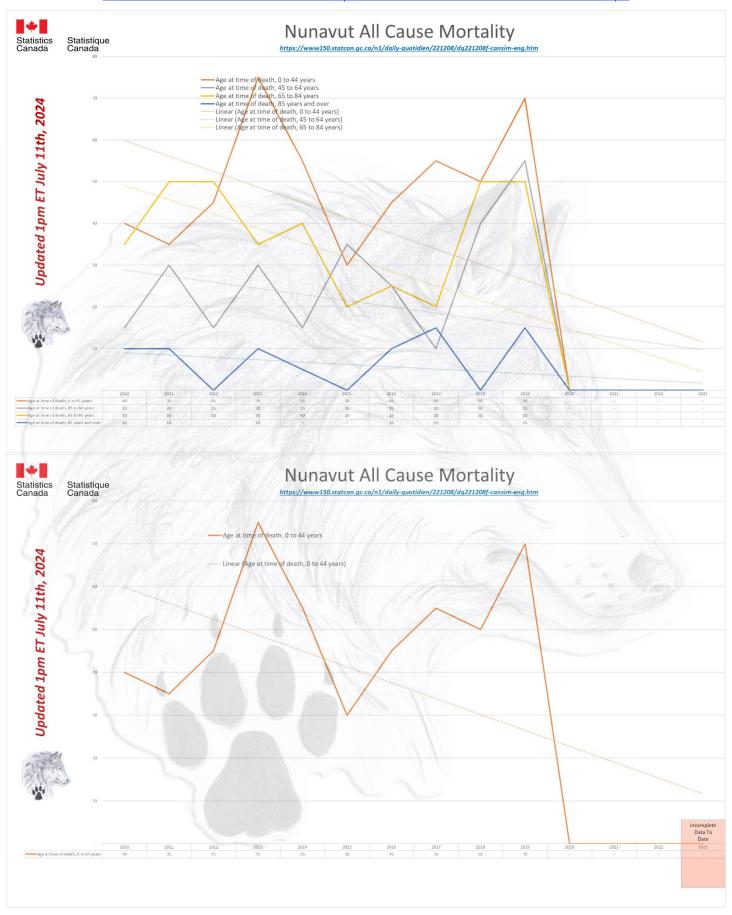

### ALL CAUSE MORTALITY DATA - CANADA

# Stats Canada Data as of July 11th, 2024

| Why do we no longer see data on 'By Vaccine Status' or 'Co-Morbidities'? https://www150.statcan.gc.ca/n1/daily-quotdien/221208/dq221208f-cansim-eng.htm

|      | ata up to 1pm ET July 11th, 2024  Canada |                |                |                |                |                |                |                |                |                |                |                |         |                |                |         |          |
|------|------------------------------------------|----------------|----------------|----------------|----------------|----------------|----------------|----------------|----------------|----------------|----------------|----------------|---------|----------------|----------------|---------|----------|
| /eek | 2010                                     | 2011 20        | 012            | 2013           | 2014 20        | 15             | -              | dIIdU<br>2017  |                | 2019           | 2020           | 2021           | 2022    |                | 2023           | 2024    | Increase |
| l    | 2010                                     | 5,190          | 5,000          | 6,045          | 5,430          | 6,235          | 5,225          | 6,180          | 6,630          | 6,080          | 6,220          | 6,775          | 2022    | 6,530          | 7,080          | 7,480   | 1,26     |
|      | 4,955                                    | 5,460          | 4,995          | 5,925          | 5,675          | 6,255          | 5,250          | 6,235          | 6,660          | 5,950          | 6,210          | 6,815          | (1000 N | 7,160          | 7,025          | 7,465   | 1,25     |
|      | 4,895                                    | 5,145          | 5,180          | 5,830          | 5,320          | 6,190          | 5,470          | 6,290          | 6,555          | 6,000          | 6,135          | 6,785          | 597.1   | 7,810          | 6,835          | 7,315   | 1,18     |
|      | 4,780                                    | 5,215          | 5,105          | 5,520          | 5,245          | 6,045          | 5,330          | 6,060          | 6,440          | 5,945          | 6,165          | 6,770          | 789     | 8,035          | 6,570          | 7,105   | 94       |
|      | 4,630                                    | 5,135          | 4,865          | 5,475          | 5,165          | 5,685          | 5,415          | 5,855          | 6,225          | 5,845          | 5,845          | 6,685          |         | 7,760          | 6,495          | 6,915   | 1,07     |
|      | 4,695                                    | 5,035          | 4,960          | 5,180          | 5,155          | 5,745          | 5,230          | 6,025          | 6,035          | 5,810          | 5,900          | 6,495          |         | 7,445          | 6,670          | 6,640   | 74       |
|      | 4,695                                    | 5,050          | 4,825          | 5,305          | 5,190          | 5,655          | 5,240          | 5,865          | 6,010          | 5,865          | 5,735          | 6,125          |         | 7,120          | 6,425          | 6,495   | 76       |
| 3    | 4,795                                    | 5,080          | 4,875          | 5,050          | 5,150          | 5,535          | 5,430          | 5,715          | 6,040          | 5,795          | 5,680          | 6,085          |         | 6,735          | 6,275          | 6,730   | 1,05     |
| 1    | 4,705                                    | 5,055          | 4,925          | 5,060          | 5,105          | 5,535          | 5,495          | 5,555          | 5,795          | 5,735          | 5,775          | 5,980          |         | 6,440          | 6,520          | 6,495   | 72       |
|      | 4,745                                    | 4,950          | 4,865          | 4,930          | 5,025          | 5,555          | 5,585          | 5,605          | 5,920          | 5,745          | 5,770          | 5,995          |         | 6,340          | 6,350          | 6,490   | 72       |
| - (  | 4,720                                    | 5,130          | 4,840          | 4,905          | 5,115          | 5,415          | 5,445          | 5,630          | 5,675          | 5,660          | 5,680          | 5,800          |         | 6,140          | 6,380          | 6,450   | 77       |
|      | 4,700                                    | 5,005          | 4,925          | 5,035          | 5,065          | 5,330          | 5,360          | 5,565          | 5,620          | 5,625          | 5,880          | 5,635          |         | 6,040          | 6,270          |         |          |
| 3    | 4,775                                    | 4,770          | 4,745          | 4,885          | 5,140          | 5,255          | 5,480          | 5,490          | 5,705          | 5,570          | 5,930          | 5,760          |         | 5,910          | 6,285          |         |          |
|      | 4,770                                    | 4,995          | 4,750          | 4,915          | 4,940          | 5,260          | 5,325          | 5,400          | 5,595          | 5,550          | 6,305          | 5,685          |         | 5,875          | 6,145          |         |          |
|      | 4,510                                    | 4,815          | 4,825          | 4,930          | 5,060          | 5,055          | 5,280          | 5,260          | 5,565          | 5,560          | 6,590          | 5,875          |         | 6,250          | 6,190          |         |          |
|      | 4,710                                    | 4,655          | 4,775          | 4,915          | 5,035          | 5,265          | 5,185          | 5,235          | 5,395          | 5,580          | 6,625          | 5,755          |         | 6,125          | 6,115          |         |          |
|      | 4,735                                    | 4,715          | 4,725          | 4,760          | 4,930          | 5,120          | 5,155          | 5,250          | 5,480          | 5,430          | 6,940          | 5,775          |         | 6,105          | 6,240          |         |          |
|      | 4,670                                    | 4,715          | 4,755          | 4,775          | 4,995          | 5,050          | 5,080          | 5,280          | 5,405          | 5,520          | 6,900          | 5,985          |         | 6,145          | 6,085          |         |          |
|      | 4,425<br>4,530                           | 4,680<br>4,650 | 4,590          | 4,960<br>4,505 | 4,930<br>4,855 | 5,070<br>4,955 | 5,200<br>4,990 | 5,215<br>4,975 | 5,305<br>5,205 | 5,425<br>5,370 | 6,440          | 5,915<br>5,820 |         | 6,290<br>6,445 | 6,065<br>5,805 |         |          |
| +    | 4,425                                    | 4,625          | 4,655<br>4,635 | 4,495          | 4,725          | 4,830          | 4,990          | 4,990          | 5,155          | 5,335          | 6,120<br>5,925 | 5,830          |         | 5,995          | 5,720          |         |          |
|      | 4,480                                    | 4,355          | 4,430          | 4,493          | 4,723          | 4,865          | 4,870          | 4,885          | 5,085          | 5,200          | 5,885          | 5,375          |         | 5,915          | 6,030          |         |          |
|      | 4,385                                    | 4,500          | 4,420          | 4,570          | 4,645          | 4,625          | 4,845          | 5,055          | 5,085          | 5,185          | 5,550          | 5,670          |         | 5,880          | 5,630          |         |          |
|      | 4,415                                    | 4,505          | 4,420          | 4,415          | 4,670          | 4,685          | 4,680          | 4,910          | 5,080          | 5,240          | 5,200          | 5,355          |         | 5,855          | 5,915          |         |          |
|      | 4,325                                    | 4,525          | 4,420          | 4,510          | 4,620          | 4,625          | 4,680          | 4,795          | 5,110          | 5,015          | 5,305          | 5,425          |         | 5,770          | 5,925          |         |          |
|      | 4,245                                    | 4,315          | 4,360          | 4,365          | 4,670          | 4,660          | 4,830          | 4,965          | 5,060          | 5,045          | 5,295          | 5,340          |         | 5,595          | 5,885          |         |          |
| _    | 4,220                                    | 4,245          | 4,480          | 4,610          | 4,650          | 4,610          | 4,805          | 4,915          | 5,215          | 5,160          | 5,155          | 6,165          |         | 5,810          | 5,790          |         |          |
|      | 4,685                                    | 4,390          | 4,450          | 4,490          | 4,530          | 4,625          | 4,730          | 4,840          | 5,105          | 5,165          | 5,395          | 5,425          |         | 5,810          | 5,740          |         |          |
|      | 4,390                                    | 4,370          | 4,405          | 4,740          | 4,505          | 4,575          | 4,660          | 4,865          | 4,820          | 5,075          | 5,275          | 5,415          |         | 6,080          | 5,715          |         |          |
|      | 4,350                                    | 4,455          | 4,280          | 4,350          | 4,510          | 4,550          | 4,720          | 4,920          | 4,960          | 5,080          | 5,285          | 5,425          |         | 6,085          | 5,915          |         |          |
| 6 1  | 4,310                                    | 4,305          | 4,490          | 4,455          | 4,515          | 4,730          | 4,755          | 4,865          | 4,980          | 4,950          | 5,225          | 5,560          |         | 6,040          | 5,890          |         |          |
|      | 4,195                                    | 4,340          | 4,525          | 4,390          | 4,605          | 4,520          | 4,700          | 4,960          | 4,975          | 4,985          | 5,245          | 5,575          |         | 6,045          | 5,825          |         |          |
|      | 4,300                                    | 4,255          | 4,390          | 4,415          | 4,480          | 4,515          | 4,895          | 4,750          | 4,995          | 5,065          | 5,415          | 5,490          |         | 6,095          | 5,880          |         |          |
|      | 4,425                                    | 4,365          | 4,415          | 4,395          | 4,625          | 4,635          | 4,885          | 4,900          | 4,925          | 5,065          | 5,415          | 5,760          |         | 6,055          | 6,035          |         |          |
|      | 4,355                                    | 4,400          | 4,440          | 4,470          | 4,665          | 4,600          | 4,735          | 4,950          | 4,970          | 5,130          | 5,250          | 5,660          |         | 6,000          | 6,040          |         |          |
|      | 4,310                                    | 4,315          | 4,415          | 4,505          | 4,735          | 4,665          | 4,820          | 5,045          | 5,115          | 5,095          | 5,450          | 5,840          |         | 6,165          | 5,950          |         |          |
|      | 4,420                                    | 4,290          | 4,455          | 4,380          | 4,575          | 4,600          | 4,760          | 5,050          | 5,075          | 4,995          | 5,330          | 6,110          |         | 6,030          | 6,060          |         |          |
|      | 4,440                                    | 4,240          | 4,410          | 4,470          | 4,865          | 4,735          | 4,905          | 5,010          | 5,150          | 5,045          | 5,465          | 5,990          |         | 6,075          | 6,045          |         |          |
|      | 4,620                                    | 4,510          | 4,615          | 4,595          | 4,880          | 4,785          | 4,845          | 5,070          | 5,210          | 5,395          | 5,745          | 5,990          |         | 6,220          | 6,265          |         |          |
|      | 4,470                                    | 4,475          | 4,585          | 4,835          | 4,865          | 4,880          | 4,970          | 5,160          | 5,290          | 5,455          | 5,705          | 6,065          |         | 6,455          | 6,640          |         |          |
|      | 4,780                                    | 4,580          | 4,630          | 4,680          | 4,800          | 5,025          | 5,130          | 5,190          | 5,340          | 5,320          | 5,780          | 6,025          |         | 6,555          | 6,485          |         |          |
|      | 4,755                                    | 4,540          | 4,820          | 4,670          | 5,080          | 5,080          | 5,195          | 5,180          | 5,425          | 5,640          | 5,725          | 6,200          |         | 6,475          | 6,480          |         |          |
|      | 4,715                                    | 4,670          | 4,710          | 4,665          | 4,930          | 5,045          | 5,200          | 5,185          | 5,460          | 5,535          | 5,750          | 6,215          |         | 6,635          | 6,200          |         |          |
|      | 4,695                                    | 4,550          | 4,705          | 4,835          | 4,855          | 5,025          | 5,235          | 5,445          | 5,540          | 5,525          | 5,900          | 6,080          |         | 6,725          | 6,650          |         |          |
|      | 4,750                                    | 4,675          | 4,810          | 4,875          | 5,055          | 4,955          | 5,315          | 5,430          | 5,465          | 5,615          | 6,260          | 6,280          |         | 6,805          | 6,690          |         |          |
|      | 4,610                                    | 4,575          | 4,770<br>4,685 | 4,875<br>4,795 | 5,045          | 5,040<br>5,050 | 5,115          | 5,430          | 5,485          | 5,660          | 6,145          | 6,395<br>6,185 |         | 6,655<br>6,825 | 6,630<br>6,540 |         |          |
|      | 4,675                                    | 4,665          |                |                | 5,155          |                | 5,075          | 5,455          | 5,455          |                | 6,140          |                |         | 7,020          |                |         |          |
|      | 4,715                                    |                | 4,860          | 4,900          | 5,310          | 4,970          | 5,295          | 5,465          | 5,535          | 5,665          | 6,305          | 6,265          |         |                | 6,920          |         |          |
|      | 4,865<br>4,705                           | 4,705<br>4,660 | 4,975<br>4,980 | 4,975<br>4,965 | 5,280<br>5,285 | 5,175          | 5,325<br>5,165 | 5,450<br>5,665 | 5,625<br>5,525 | 5,740<br>5,720 | 6,500<br>6,565 | 6,370<br>6,240 |         | 7,185<br>7,170 | 6,865<br>7,055 |         |          |
|      | 4,705                                    | 4,780          | 5,450          | 5,225          | 5,285          | 5,270<br>5,035 | 5,505          | 5,900          | 5,680          | 5,720          | 6,565<br>6,445 | 6,440          |         | 7,170          | 7,035          |         |          |
|      | 5,140                                    | 4,780          | 5,625          | 5,365          | 5,865          | 5,035          | 5,765          | 6,015          |                | 5,905          | 6,655          | 6,550          |         | 7,005          | 7,025          |         |          |
|      | 3,140                                    | 4,820          | 3,023          | 3,303          | 3,603          | 3,033          | 5,825          | 0,015          | 3,703          | 3,303          | 0,035          |                |         | 7,125          | 7,075          |         |          |
| tal  | 234 445                                  | 248,095        | 245,240        | 251 760        | 257,735        | 264 230        | 271,305        | 277.395        | 284 865        | 284 315        | 305,530        | 311,225        | 3/      | 12,225         | 327,335        | 75,580  | 10,4     |
|      |                                          | _10,000        |                |                | itcan.gc.ca/n1 |                |                |                |                |                | 303,330        | J11,22J        | 34      | ,              | 327,333        | . 3,300 | 10,40    |
|      | 47,615                                   |                | 54,435         | 59,225         |                |                |                | 65,015         |                |                | 65,115         | 70,310         | _       | 77,515         | 72,625         |         | 10,4     |