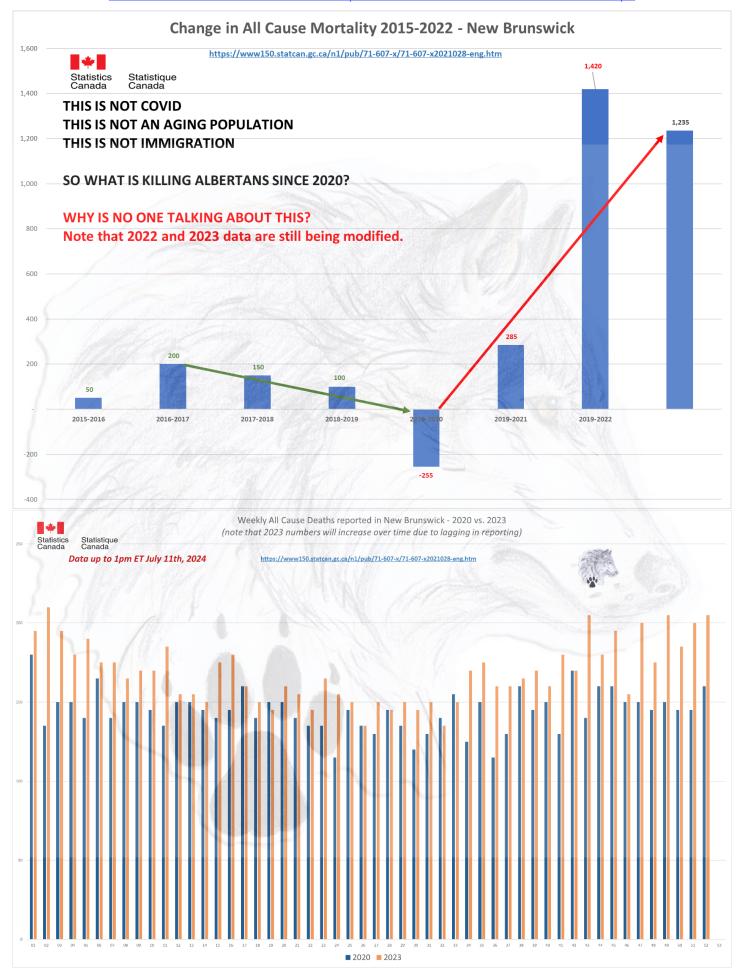

### ALL CAUSE MORTALITY DATA - CANADA

# Stats Canada Data as of July 11th, 2024

| Why do we no longer see data on 'By Vaccine Status' or 'Co-Morbidities'? https://www150.statcan.gc.ca/n1/daily-quotdien/221208/dq221208f-cansim-eng.htm

|      | ata up to 1pm ET July 11th, 2024  Canada |                |                |                |                |                |                |                |                |                |                |                |         |                |                |         |          |
|------|------------------------------------------|----------------|----------------|----------------|----------------|----------------|----------------|----------------|----------------|----------------|----------------|----------------|---------|----------------|----------------|---------|----------|
| /eek | 2010                                     | 2011 20        | 012            | 2013           | 2014 20        | 15             | -              | dIIdU<br>2017  |                | 2019           | 2020           | 2021           | 2022    |                | 2023           | 2024    | Increase |
| l    | 2010                                     | 5,190          | 5,000          | 6,045          | 5,430          | 6,235          | 5,225          | 6,180          | 6,630          | 6,080          | 6,220          | 6,775          | 2022    | 6,530          | 7,080          | 7,480   | 1,26     |
|      | 4,955                                    | 5,460          | 4,995          | 5,925          | 5,675          | 6,255          | 5,250          | 6,235          | 6,660          | 5,950          | 6,210          | 6,815          | (1000 N | 7,160          | 7,025          | 7,465   | 1,25     |
|      | 4,895                                    | 5,145          | 5,180          | 5,830          | 5,320          | 6,190          | 5,470          | 6,290          | 6,555          | 6,000          | 6,135          | 6,785          | 597.1   | 7,810          | 6,835          | 7,315   | 1,18     |
|      | 4,780                                    | 5,215          | 5,105          | 5,520          | 5,245          | 6,045          | 5,330          | 6,060          | 6,440          | 5,945          | 6,165          | 6,770          | 789     | 8,035          | 6,570          | 7,105   | 94       |
|      | 4,630                                    | 5,135          | 4,865          | 5,475          | 5,165          | 5,685          | 5,415          | 5,855          | 6,225          | 5,845          | 5,845          | 6,685          |         | 7,760          | 6,495          | 6,915   | 1,07     |
|      | 4,695                                    | 5,035          | 4,960          | 5,180          | 5,155          | 5,745          | 5,230          | 6,025          | 6,035          | 5,810          | 5,900          | 6,495          |         | 7,445          | 6,670          | 6,640   | 74       |
|      | 4,695                                    | 5,050          | 4,825          | 5,305          | 5,190          | 5,655          | 5,240          | 5,865          | 6,010          | 5,865          | 5,735          | 6,125          |         | 7,120          | 6,425          | 6,495   | 76       |
| 3    | 4,795                                    | 5,080          | 4,875          | 5,050          | 5,150          | 5,535          | 5,430          | 5,715          | 6,040          | 5,795          | 5,680          | 6,085          |         | 6,735          | 6,275          | 6,730   | 1,05     |
| 1    | 4,705                                    | 5,055          | 4,925          | 5,060          | 5,105          | 5,535          | 5,495          | 5,555          | 5,795          | 5,735          | 5,775          | 5,980          |         | 6,440          | 6,520          | 6,495   | 72       |
|      | 4,745                                    | 4,950          | 4,865          | 4,930          | 5,025          | 5,555          | 5,585          | 5,605          | 5,920          | 5,745          | 5,770          | 5,995          |         | 6,340          | 6,350          | 6,490   | 72       |
| - (  | 4,720                                    | 5,130          | 4,840          | 4,905          | 5,115          | 5,415          | 5,445          | 5,630          | 5,675          | 5,660          | 5,680          | 5,800          |         | 6,140          | 6,380          | 6,450   | 77       |
|      | 4,700                                    | 5,005          | 4,925          | 5,035          | 5,065          | 5,330          | 5,360          | 5,565          | 5,620          | 5,625          | 5,880          | 5,635          |         | 6,040          | 6,270          |         |          |
| 3    | 4,775                                    | 4,770          | 4,745          | 4,885          | 5,140          | 5,255          | 5,480          | 5,490          | 5,705          | 5,570          | 5,930          | 5,760          |         | 5,910          | 6,285          |         |          |
|      | 4,770                                    | 4,995          | 4,750          | 4,915          | 4,940          | 5,260          | 5,325          | 5,400          | 5,595          | 5,550          | 6,305          | 5,685          |         | 5,875          | 6,145          |         |          |
|      | 4,510                                    | 4,815          | 4,825          | 4,930          | 5,060          | 5,055          | 5,280          | 5,260          | 5,565          | 5,560          | 6,590          | 5,875          |         | 6,250          | 6,190          |         |          |
|      | 4,710                                    | 4,655          | 4,775          | 4,915          | 5,035          | 5,265          | 5,185          | 5,235          | 5,395          | 5,580          | 6,625          | 5,755          |         | 6,125          | 6,115          |         |          |
|      | 4,735                                    | 4,715          | 4,725          | 4,760          | 4,930          | 5,120          | 5,155          | 5,250          | 5,480          | 5,430          | 6,940          | 5,775          |         | 6,105          | 6,240          |         |          |
|      | 4,670                                    | 4,715          | 4,755          | 4,775          | 4,995          | 5,050          | 5,080          | 5,280          | 5,405          | 5,520          | 6,900          | 5,985          |         | 6,145          | 6,085          |         |          |
|      | 4,425<br>4,530                           | 4,680<br>4,650 | 4,590          | 4,960<br>4,505 | 4,930<br>4,855 | 5,070<br>4,955 | 5,200<br>4,990 | 5,215<br>4,975 | 5,305<br>5,205 | 5,425<br>5,370 | 6,440          | 5,915<br>5,820 |         | 6,290<br>6,445 | 6,065<br>5,805 |         |          |
| +    | 4,425                                    | 4,625          | 4,655<br>4,635 | 4,495          | 4,725          | 4,830          | 4,990          | 4,990          | 5,155          | 5,335          | 6,120<br>5,925 | 5,830          |         | 5,995          | 5,720          |         |          |
|      | 4,480                                    | 4,355          | 4,430          | 4,493          | 4,723          | 4,865          | 4,870          | 4,885          | 5,085          | 5,200          | 5,885          | 5,375          |         | 5,915          | 6,030          |         |          |
|      | 4,385                                    | 4,500          | 4,420          | 4,570          | 4,645          | 4,625          | 4,845          | 5,055          | 5,085          | 5,185          | 5,550          | 5,670          |         | 5,880          | 5,630          |         |          |
|      | 4,415                                    | 4,505          | 4,420          | 4,415          | 4,670          | 4,685          | 4,680          | 4,910          | 5,080          | 5,240          | 5,200          | 5,355          |         | 5,855          | 5,915          |         |          |
|      | 4,325                                    | 4,525          | 4,420          | 4,510          | 4,620          | 4,625          | 4,680          | 4,795          | 5,110          | 5,015          | 5,305          | 5,425          |         | 5,770          | 5,925          |         |          |
|      | 4,245                                    | 4,315          | 4,360          | 4,365          | 4,670          | 4,660          | 4,830          | 4,965          | 5,060          | 5,045          | 5,295          | 5,340          |         | 5,595          | 5,885          |         |          |
| _    | 4,220                                    | 4,245          | 4,480          | 4,610          | 4,650          | 4,610          | 4,805          | 4,915          | 5,215          | 5,160          | 5,155          | 6,165          |         | 5,810          | 5,790          |         |          |
|      | 4,685                                    | 4,390          | 4,450          | 4,490          | 4,530          | 4,625          | 4,730          | 4,840          | 5,105          | 5,165          | 5,395          | 5,425          |         | 5,810          | 5,740          |         |          |
|      | 4,390                                    | 4,370          | 4,405          | 4,740          | 4,505          | 4,575          | 4,660          | 4,865          | 4,820          | 5,075          | 5,275          | 5,415          |         | 6,080          | 5,715          |         |          |
|      | 4,350                                    | 4,455          | 4,280          | 4,350          | 4,510          | 4,550          | 4,720          | 4,920          | 4,960          | 5,080          | 5,285          | 5,425          |         | 6,085          | 5,915          |         |          |
| 6 1  | 4,310                                    | 4,305          | 4,490          | 4,455          | 4,515          | 4,730          | 4,755          | 4,865          | 4,980          | 4,950          | 5,225          | 5,560          |         | 6,040          | 5,890          |         |          |
|      | 4,195                                    | 4,340          | 4,525          | 4,390          | 4,605          | 4,520          | 4,700          | 4,960          | 4,975          | 4,985          | 5,245          | 5,575          |         | 6,045          | 5,825          |         |          |
|      | 4,300                                    | 4,255          | 4,390          | 4,415          | 4,480          | 4,515          | 4,895          | 4,750          | 4,995          | 5,065          | 5,415          | 5,490          |         | 6,095          | 5,880          |         |          |
|      | 4,425                                    | 4,365          | 4,415          | 4,395          | 4,625          | 4,635          | 4,885          | 4,900          | 4,925          | 5,065          | 5,415          | 5,760          |         | 6,055          | 6,035          |         |          |
|      | 4,355                                    | 4,400          | 4,440          | 4,470          | 4,665          | 4,600          | 4,735          | 4,950          | 4,970          | 5,130          | 5,250          | 5,660          |         | 6,000          | 6,040          |         |          |
|      | 4,310                                    | 4,315          | 4,415          | 4,505          | 4,735          | 4,665          | 4,820          | 5,045          | 5,115          | 5,095          | 5,450          | 5,840          |         | 6,165          | 5,950          |         |          |
|      | 4,420                                    | 4,290          | 4,455          | 4,380          | 4,575          | 4,600          | 4,760          | 5,050          | 5,075          | 4,995          | 5,330          | 6,110          |         | 6,030          | 6,060          |         |          |
|      | 4,440                                    | 4,240          | 4,410          | 4,470          | 4,865          | 4,735          | 4,905          | 5,010          | 5,150          | 5,045          | 5,465          | 5,990          |         | 6,075          | 6,045          |         |          |
|      | 4,620                                    | 4,510          | 4,615          | 4,595          | 4,880          | 4,785          | 4,845          | 5,070          | 5,210          | 5,395          | 5,745          | 5,990          |         | 6,220          | 6,265          |         |          |
|      | 4,470                                    | 4,475          | 4,585          | 4,835          | 4,865          | 4,880          | 4,970          | 5,160          | 5,290          | 5,455          | 5,705          | 6,065          |         | 6,455          | 6,640          |         |          |
|      | 4,780                                    | 4,580          | 4,630          | 4,680          | 4,800          | 5,025          | 5,130          | 5,190          | 5,340          | 5,320          | 5,780          | 6,025          |         | 6,555          | 6,485          |         |          |
|      | 4,755                                    | 4,540          | 4,820          | 4,670          | 5,080          | 5,080          | 5,195          | 5,180          | 5,425          | 5,640          | 5,725          | 6,200          |         | 6,475          | 6,480          |         |          |
|      | 4,715                                    | 4,670          | 4,710          | 4,665          | 4,930          | 5,045          | 5,200          | 5,185          | 5,460          | 5,535          | 5,750          | 6,215          |         | 6,635          | 6,200          |         |          |
|      | 4,695                                    | 4,550          | 4,705          | 4,835          | 4,855          | 5,025          | 5,235          | 5,445          | 5,540          | 5,525          | 5,900          | 6,080          |         | 6,725          | 6,650          |         |          |
|      | 4,750                                    | 4,675          | 4,810          | 4,875          | 5,055          | 4,955          | 5,315          | 5,430          | 5,465          | 5,615          | 6,260          | 6,280          |         | 6,805          | 6,690          |         |          |
|      | 4,610                                    | 4,575          | 4,770<br>4,685 | 4,875<br>4,795 | 5,045          | 5,040<br>5,050 | 5,115          | 5,430          | 5,485          | 5,660          | 6,145          | 6,395<br>6,185 |         | 6,655<br>6,825 | 6,630<br>6,540 |         |          |
|      | 4,675                                    | 4,665          |                |                | 5,155          |                | 5,075          | 5,455          | 5,455          |                | 6,140          |                |         | 7,020          |                |         |          |
|      | 4,715                                    |                | 4,860          | 4,900          | 5,310          | 4,970          | 5,295          | 5,465          | 5,535          | 5,665          | 6,305          | 6,265          |         |                | 6,920          |         |          |
|      | 4,865<br>4,705                           | 4,705<br>4,660 | 4,975<br>4,980 | 4,975<br>4,965 | 5,280<br>5,285 | 5,175          | 5,325<br>5,165 | 5,450<br>5,665 | 5,625<br>5,525 | 5,740<br>5,720 | 6,500<br>6,565 | 6,370<br>6,240 |         | 7,185<br>7,170 | 6,865<br>7,055 |         |          |
|      | 4,705                                    | 4,780          | 5,450          | 5,225          | 5,285          | 5,270<br>5,035 | 5,505          | 5,900          | 5,680          | 5,720          | 6,565<br>6,445 | 6,440          |         | 7,170          | 7,035          |         |          |
|      | 5,140                                    | 4,780          | 5,625          | 5,365          | 5,865          | 5,035          | 5,765          | 6,015          |                | 5,905          | 6,655          | 6,550          |         | 7,005          | 7,025          |         |          |
|      | 3,140                                    | 4,820          | 3,023          | 3,303          | 3,603          | 3,033          | 5,825          | 0,015          | 3,703          | 3,303          | 0,035          |                |         | 7,125          | 7,075          |         |          |
| tal  | 234 445                                  | 248,095        | 245,240        | 251 760        | 257,735        | 264 230        | 271,305        | 277.395        | 284 865        | 284 315        | 305,530        | 311,225        | 3/      | 12,225         | 327,335        | 75,580  | 10,4     |
|      |                                          | _10,000        |                |                | itcan.gc.ca/n1 |                |                |                |                |                | 303,330        | J11,22J        | 34      | ,              | 327,333        | . 3,300 | 10,40    |
|      | 47,615                                   |                | 54,435         | 59,225         |                |                |                | 65,015         |                |                | 65,115         | 70,310         | _       | 77,515         | 72,625         |         | 10,4     |