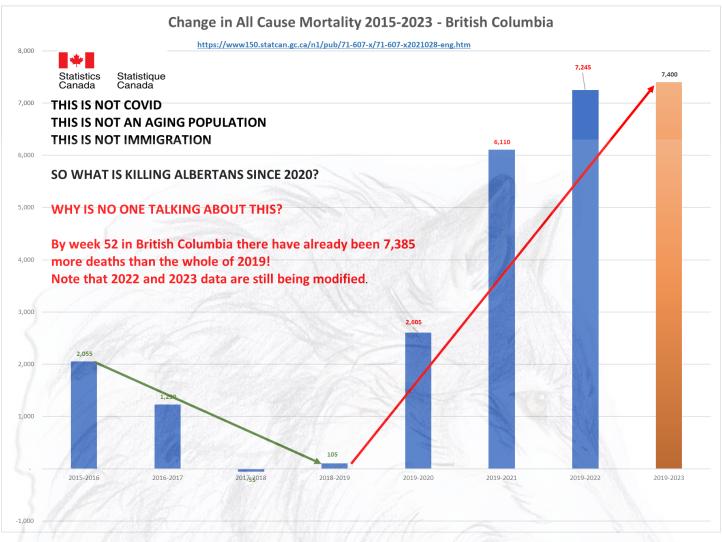

Alberta is showing a disturbing increase in deaths in the under 45 age groups for 2023 that continues to rise. These are not deaths being driven by immigration or the "baby boomers". Alberta is a stark example of this younger age groups dying at an accelerated rate.