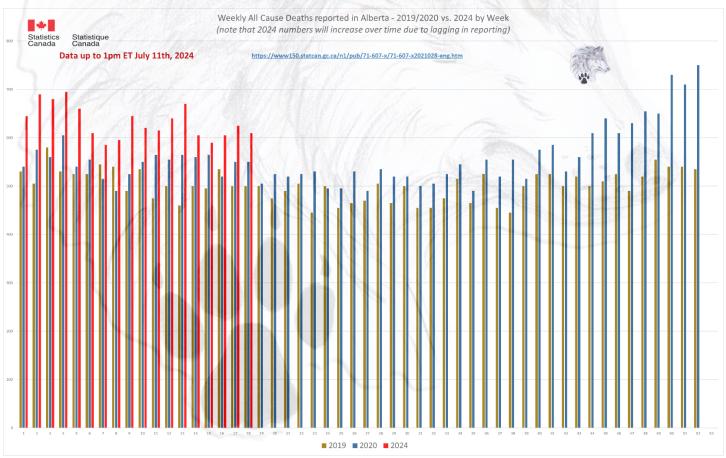

Alberta is showing a disturbing increase in deaths in the under 45 age groups for 2023 that continues to rise. These are not deaths being driven by immigration or the "baby boomers". Alberta is a stark example of this younger age groups dying at an accelerated rate.