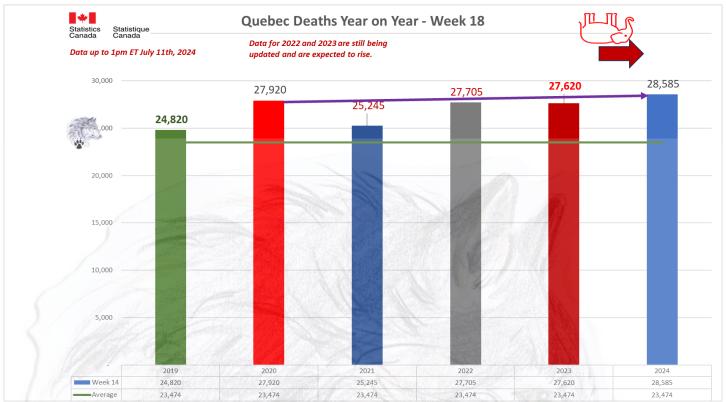

|      |                                                | Age at time of       | Age at time of  | Age at time of  | Age at time of  |                 |  |
|------|------------------------------------------------|----------------------|-----------------|-----------------|-----------------|-----------------|--|
|      |                                                | death, 0 to 44       | death, 45 to 64 | death, 65 to 84 | death, 85 years | Age at time of  |  |
| Year | Location                                       | years                | years           | years           | and over        | death, all ages |  |
| 2023 | Alberta, place of occurrence                   | 2,685                | 4,435           | 11,020          | 8,040           | 26,185          |  |
| 2023 | British Columbia, place of occurrence          | 2,425                | 5,215           | 15,850          | 13,190          | 36,715          |  |
| 2023 | Manitoba, place of occurrence                  |                      |                 |                 |                 |                 |  |
| 2023 | New Brunswick, place of occurrence             | 155                  | 610             | 2,290           | 1,505           | 4,615           |  |
| 2023 | Newfoundland and Labrador, place of occurrence | 180                  | 720             | 2,555           | 1,345           | 4,795           |  |
| 2023 | Northwest Territories, place of occurrence     | The same of the same |                 |                 |                 |                 |  |
| 2023 | Nova Scotia, place of occurrence               | 185                  | 715             | 2,905           | 1,725           | 5,500           |  |
| 2023 | Nunavut, place of occurrence                   |                      |                 |                 |                 | 120             |  |
| 2023 | Ontario, place of occurrence                   | 3,320                | 8,795           | 27,600          | 23,675          | 63,380          |  |
| 2023 | Prince Edward Island, place of occurrence      | 35                   | 160             | 625             | 425             | 1,275           |  |
| 2023 | Quebec, place of occurrence                    | 750                  | 6,740           | 29,525          | 23,755          | 62,015          |  |
| 2023 | Saskatchewan, place of occurrence              | 695                  | 1,150           | 3,320           | 2,870           | 8,130           |  |
| 2023 | Yukon, place of occurrence                     |                      |                 |                 |                 |                 |  |
| 2023 | Canada, place of occurrence                    | 12,375               | 30,230          | 98,930          | 79,100          | 222,390         |  |
|      |                                                |                      |                 |                 |                 | 212,890         |  |