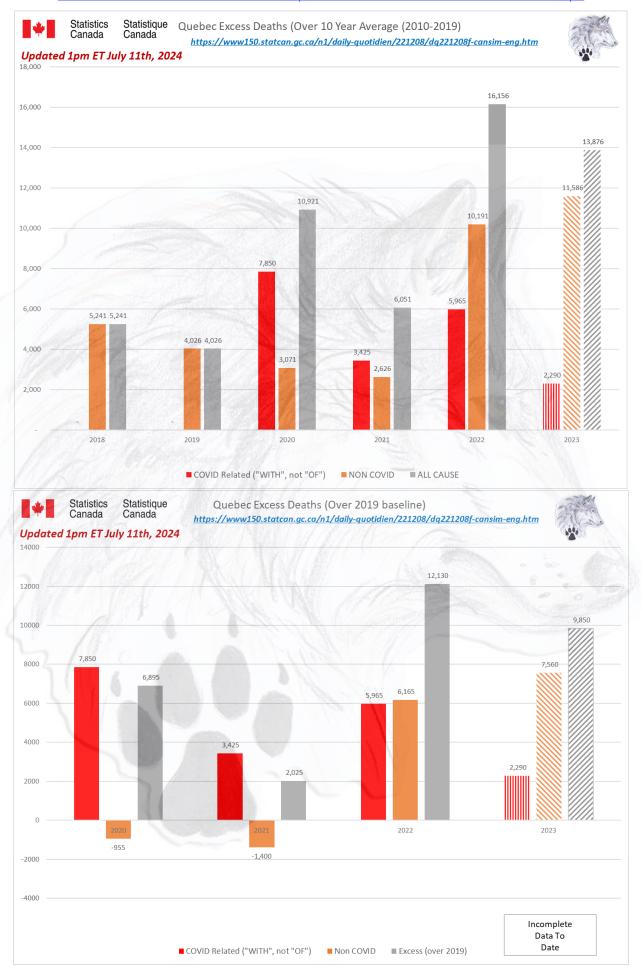

## 2023

Canada All Cause Deaths Reported up to January 2024 <a href="https://www150.statcan.gc.ca/t1/tbl1/en/tv.action?pid=1310076801">https://www150.statcan.gc.ca/t1/tbl1/en/tv.action?pid=1310076801</a>

|      |                                                | Age at time of       | Age at time of  | Age at time of  | Age at time of  |                 |  |
|------|------------------------------------------------|----------------------|-----------------|-----------------|-----------------|-----------------|--|
|      |                                                | death, 0 to 44       | death, 45 to 64 | death, 65 to 84 | death, 85 years | Age at time of  |  |
| Year | Location                                       | years                | years           | years           | and over        | death, all ages |  |
| 2023 | Alberta, place of occurrence                   | 2,685                | 4,435           | 11,020          | 8,040           | 26,185          |  |
| 2023 | British Columbia, place of occurrence          | 2,425                | 5,215           | 15,850          | 13,190          | 36,715          |  |
| 2023 | Manitoba, place of occurrence                  |                      |                 |                 |                 |                 |  |
| 2023 | New Brunswick, place of occurrence             | 155                  | 610             | 2,290           | 1,505           | 4,615           |  |
| 2023 | Newfoundland and Labrador, place of occurrence | 180                  | 720             | 2,555           | 1,345           | 4,795           |  |
| 2023 | Northwest Territories, place of occurrence     | The same of the same |                 |                 |                 |                 |  |
| 2023 | Nova Scotia, place of occurrence               | 185                  | 715             | 2,905           | 1,725           | 5,500           |  |
| 2023 | Nunavut, place of occurrence                   |                      |                 |                 |                 | 120             |  |
| 2023 | Ontario, place of occurrence                   | 3,320                | 8,795           | 27,600          | 23,675          | 63,380          |  |
| 2023 | Prince Edward Island, place of occurrence      | 35                   | 160             | 625             | 425             | 1,275           |  |
| 2023 | Quebec, place of occurrence                    | 750                  | 6,740           | 29,525          | 23,755          | 62,015          |  |
| 2023 | Saskatchewan, place of occurrence              | 695                  | 1,150           | 3,320           | 2,870           | 8,130           |  |
| 2023 | Yukon, place of occurrence                     |                      |                 |                 |                 |                 |  |
| 2023 | Canada, place of occurrence                    | 12,375               | 30,230          | 98,930          | 79,100          | 222,390         |  |
|      |                                                |                      |                 |                 |                 | 212,890         |  |