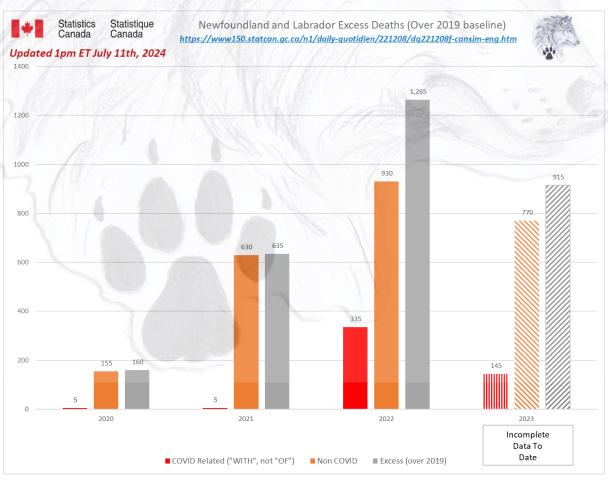

### ALL CAUSE MORTALITY DATA - CANADA

# Stats Canada Data as of July 11th, 2024

| Why do we no longer see data on 'By Vaccine Status' or 'Co-Morbidities'? https://www150.statcan.gc.ca/n1/daily-quotdien/221208/dq221208f-cansim-eng.htm

|      | ata up to 1pm ET July 11th, 2024  Canada |                |                |                |                |                |                |                |                |                |                |                |         |                |                |         |          |
|------|------------------------------------------|----------------|----------------|----------------|----------------|----------------|----------------|----------------|----------------|----------------|----------------|----------------|---------|----------------|----------------|---------|----------|
| /eek | 2010                                     | 2011 20        | 012            | 2013           | 2014 20        | 15             | -              | dIIdU<br>2017  |                | 2019           | 2020           | 2021           | 2022    |                | 2023           | 2024    | Increase |
| l    | 2010                                     | 5,190          | 5,000          | 6,045          | 5,430          | 6,235          | 5,225          | 6,180          | 6,630          | 6,080          | 6,220          | 6,775          | 2022    | 6,530          | 7,080          | 7,480   | 1,26     |
|      | 4,955                                    | 5,460          | 4,995          | 5,925          | 5,675          | 6,255          | 5,250          | 6,235          | 6,660          | 5,950          | 6,210          | 6,815          | (1000 N | 7,160          | 7,025          | 7,465   | 1,25     |
|      | 4,895                                    | 5,145          | 5,180          | 5,830          | 5,320          | 6,190          | 5,470          | 6,290          | 6,555          | 6,000          | 6,135          | 6,785          | 597.1   | 7,810          | 6,835          | 7,315   | 1,18     |
|      | 4,780                                    | 5,215          | 5,105          | 5,520          | 5,245          | 6,045          | 5,330          | 6,060          | 6,440          | 5,945          | 6,165          | 6,770          | 789     | 8,035          | 6,570          | 7,105   | 94       |
|      | 4,630                                    | 5,135          | 4,865          | 5,475          | 5,165          | 5,685          | 5,415          | 5,855          | 6,225          | 5,845          | 5,845          | 6,685          |         | 7,760          | 6,495          | 6,915   | 1,07     |
|      | 4,695                                    | 5,035          | 4,960          | 5,180          | 5,155          | 5,745          | 5,230          | 6,025          | 6,035          | 5,810          | 5,900          | 6,495          |         | 7,445          | 6,670          | 6,640   | 74       |
|      | 4,695                                    | 5,050          | 4,825          | 5,305          | 5,190          | 5,655          | 5,240          | 5,865          | 6,010          | 5,865          | 5,735          | 6,125          |         | 7,120          | 6,425          | 6,495   | 76       |
| 3    | 4,795                                    | 5,080          | 4,875          | 5,050          | 5,150          | 5,535          | 5,430          | 5,715          | 6,040          | 5,795          | 5,680          | 6,085          |         | 6,735          | 6,275          | 6,730   | 1,05     |
| 1    | 4,705                                    | 5,055          | 4,925          | 5,060          | 5,105          | 5,535          | 5,495          | 5,555          | 5,795          | 5,735          | 5,775          | 5,980          |         | 6,440          | 6,520          | 6,495   | 72       |
|      | 4,745                                    | 4,950          | 4,865          | 4,930          | 5,025          | 5,555          | 5,585          | 5,605          | 5,920          | 5,745          | 5,770          | 5,995          |         | 6,340          | 6,350          | 6,490   | 72       |
| - (  | 4,720                                    | 5,130          | 4,840          | 4,905          | 5,115          | 5,415          | 5,445          | 5,630          | 5,675          | 5,660          | 5,680          | 5,800          |         | 6,140          | 6,380          | 6,450   | 77       |
|      | 4,700                                    | 5,005          | 4,925          | 5,035          | 5,065          | 5,330          | 5,360          | 5,565          | 5,620          | 5,625          | 5,880          | 5,635          |         | 6,040          | 6,270          |         |          |
| 3    | 4,775                                    | 4,770          | 4,745          | 4,885          | 5,140          | 5,255          | 5,480          | 5,490          | 5,705          | 5,570          | 5,930          | 5,760          |         | 5,910          | 6,285          |         |          |
|      | 4,770                                    | 4,995          | 4,750          | 4,915          | 4,940          | 5,260          | 5,325          | 5,400          | 5,595          | 5,550          | 6,305          | 5,685          |         | 5,875          | 6,145          |         |          |
|      | 4,510                                    | 4,815          | 4,825          | 4,930          | 5,060          | 5,055          | 5,280          | 5,260          | 5,565          | 5,560          | 6,590          | 5,875          |         | 6,250          | 6,190          |         |          |
|      | 4,710                                    | 4,655          | 4,775          | 4,915          | 5,035          | 5,265          | 5,185          | 5,235          | 5,395          | 5,580          | 6,625          | 5,755          |         | 6,125          | 6,115          |         |          |
|      | 4,735                                    | 4,715          | 4,725          | 4,760          | 4,930          | 5,120          | 5,155          | 5,250          | 5,480          | 5,430          | 6,940          | 5,775          |         | 6,105          | 6,240          |         |          |
|      | 4,670                                    | 4,715          | 4,755          | 4,775          | 4,995          | 5,050          | 5,080          | 5,280          | 5,405          | 5,520          | 6,900          | 5,985          |         | 6,145          | 6,085          |         |          |
|      | 4,425<br>4,530                           | 4,680<br>4,650 | 4,590          | 4,960<br>4,505 | 4,930<br>4,855 | 5,070<br>4,955 | 5,200<br>4,990 | 5,215<br>4,975 | 5,305<br>5,205 | 5,425<br>5,370 | 6,440          | 5,915<br>5,820 |         | 6,290<br>6,445 | 6,065<br>5,805 |         |          |
| +    | 4,425                                    | 4,625          | 4,655<br>4,635 | 4,495          | 4,725          | 4,830          | 4,990          | 4,990          | 5,155          | 5,335          | 6,120<br>5,925 | 5,830          |         | 5,995          | 5,720          |         |          |
|      | 4,480                                    | 4,355          | 4,430          | 4,493          | 4,723          | 4,865          | 4,870          | 4,885          | 5,085          | 5,200          | 5,885          | 5,375          |         | 5,915          | 6,030          |         |          |
|      | 4,385                                    | 4,500          | 4,420          | 4,570          | 4,645          | 4,625          | 4,845          | 5,055          | 5,085          | 5,185          | 5,550          | 5,670          |         | 5,880          | 5,630          |         |          |
|      | 4,415                                    | 4,505          | 4,420          | 4,415          | 4,670          | 4,685          | 4,680          | 4,910          | 5,080          | 5,240          | 5,200          | 5,355          |         | 5,855          | 5,915          |         |          |
|      | 4,325                                    | 4,525          | 4,420          | 4,510          | 4,620          | 4,625          | 4,680          | 4,795          | 5,110          | 5,015          | 5,305          | 5,425          |         | 5,770          | 5,925          |         |          |
|      | 4,245                                    | 4,315          | 4,360          | 4,365          | 4,670          | 4,660          | 4,830          | 4,965          | 5,060          | 5,045          | 5,295          | 5,340          |         | 5,595          | 5,885          |         |          |
| _    | 4,220                                    | 4,245          | 4,480          | 4,610          | 4,650          | 4,610          | 4,805          | 4,915          | 5,215          | 5,160          | 5,155          | 6,165          |         | 5,810          | 5,790          |         |          |
|      | 4,685                                    | 4,390          | 4,450          | 4,490          | 4,530          | 4,625          | 4,730          | 4,840          | 5,105          | 5,165          | 5,395          | 5,425          |         | 5,810          | 5,740          |         |          |
|      | 4,390                                    | 4,370          | 4,405          | 4,740          | 4,505          | 4,575          | 4,660          | 4,865          | 4,820          | 5,075          | 5,275          | 5,415          |         | 6,080          | 5,715          |         |          |
|      | 4,350                                    | 4,455          | 4,280          | 4,350          | 4,510          | 4,550          | 4,720          | 4,920          | 4,960          | 5,080          | 5,285          | 5,425          |         | 6,085          | 5,915          |         |          |
| 6 1  | 4,310                                    | 4,305          | 4,490          | 4,455          | 4,515          | 4,730          | 4,755          | 4,865          | 4,980          | 4,950          | 5,225          | 5,560          |         | 6,040          | 5,890          |         |          |
|      | 4,195                                    | 4,340          | 4,525          | 4,390          | 4,605          | 4,520          | 4,700          | 4,960          | 4,975          | 4,985          | 5,245          | 5,575          |         | 6,045          | 5,825          |         |          |
|      | 4,300                                    | 4,255          | 4,390          | 4,415          | 4,480          | 4,515          | 4,895          | 4,750          | 4,995          | 5,065          | 5,415          | 5,490          |         | 6,095          | 5,880          |         |          |
|      | 4,425                                    | 4,365          | 4,415          | 4,395          | 4,625          | 4,635          | 4,885          | 4,900          | 4,925          | 5,065          | 5,415          | 5,760          |         | 6,055          | 6,035          |         |          |
|      | 4,355                                    | 4,400          | 4,440          | 4,470          | 4,665          | 4,600          | 4,735          | 4,950          | 4,970          | 5,130          | 5,250          | 5,660          |         | 6,000          | 6,040          |         |          |
|      | 4,310                                    | 4,315          | 4,415          | 4,505          | 4,735          | 4,665          | 4,820          | 5,045          | 5,115          | 5,095          | 5,450          | 5,840          |         | 6,165          | 5,950          |         |          |
|      | 4,420                                    | 4,290          | 4,455          | 4,380          | 4,575          | 4,600          | 4,760          | 5,050          | 5,075          | 4,995          | 5,330          | 6,110          |         | 6,030          | 6,060          |         |          |
|      | 4,440                                    | 4,240          | 4,410          | 4,470          | 4,865          | 4,735          | 4,905          | 5,010          | 5,150          | 5,045          | 5,465          | 5,990          |         | 6,075          | 6,045          |         |          |
|      | 4,620                                    | 4,510          | 4,615          | 4,595          | 4,880          | 4,785          | 4,845          | 5,070          | 5,210          | 5,395          | 5,745          | 5,990          |         | 6,220          | 6,265          |         |          |
|      | 4,470                                    | 4,475          | 4,585          | 4,835          | 4,865          | 4,880          | 4,970          | 5,160          | 5,290          | 5,455          | 5,705          | 6,065          |         | 6,455          | 6,640          |         |          |
|      | 4,780                                    | 4,580          | 4,630          | 4,680          | 4,800          | 5,025          | 5,130          | 5,190          | 5,340          | 5,320          | 5,780          | 6,025          |         | 6,555          | 6,485          |         |          |
|      | 4,755                                    | 4,540          | 4,820          | 4,670          | 5,080          | 5,080          | 5,195          | 5,180          | 5,425          | 5,640          | 5,725          | 6,200          |         | 6,475          | 6,480          |         |          |
|      | 4,715                                    | 4,670          | 4,710          | 4,665          | 4,930          | 5,045          | 5,200          | 5,185          | 5,460          | 5,535          | 5,750          | 6,215          |         | 6,635          | 6,200          |         |          |
|      | 4,695                                    | 4,550          | 4,705          | 4,835          | 4,855          | 5,025          | 5,235          | 5,445          | 5,540          | 5,525          | 5,900          | 6,080          |         | 6,725          | 6,650          |         |          |
|      | 4,750                                    | 4,675          | 4,810          | 4,875          | 5,055          | 4,955          | 5,315          | 5,430          | 5,465          | 5,615          | 6,260          | 6,280          |         | 6,805          | 6,690          |         |          |
|      | 4,610                                    | 4,575          | 4,770<br>4,685 | 4,875<br>4,795 | 5,045          | 5,040<br>5,050 | 5,115          | 5,430          | 5,485          | 5,660          | 6,145          | 6,395<br>6,185 |         | 6,655<br>6,825 | 6,630<br>6,540 |         |          |
|      | 4,675                                    | 4,665          |                |                | 5,155          |                | 5,075          | 5,455          | 5,455          |                | 6,140          |                |         | 7,020          |                |         |          |
|      | 4,715                                    |                | 4,860          | 4,900          | 5,310          | 4,970          | 5,295          | 5,465          | 5,535          | 5,665          | 6,305          | 6,265          |         |                | 6,920          |         |          |
|      | 4,865<br>4,705                           | 4,705<br>4,660 | 4,975<br>4,980 | 4,975<br>4,965 | 5,280<br>5,285 | 5,175          | 5,325<br>5,165 | 5,450<br>5,665 | 5,625<br>5,525 | 5,740<br>5,720 | 6,500<br>6,565 | 6,370<br>6,240 |         | 7,185<br>7,170 | 6,865<br>7,055 |         |          |
|      | 4,705                                    | 4,780          | 5,450          | 5,225          | 5,285          | 5,270<br>5,035 | 5,505          | 5,900          | 5,680          | 5,720          | 6,565<br>6,445 | 6,440          |         | 7,170          | 7,035          |         |          |
|      | 5,140                                    | 4,780          | 5,625          | 5,365          | 5,865          | 5,035          | 5,765          | 6,015          |                | 5,905          | 6,655          | 6,550          |         | 7,005          | 7,025          |         |          |
|      | 3,140                                    | 4,820          | 3,023          | 3,303          | 3,603          | 3,033          | 5,825          | 0,015          | 3,703          | 3,303          | 0,035          |                |         | 7,125          | 7,075          |         |          |
| tal  | 234 445                                  | 248,095        | 245,240        | 251 760        | 257,735        | 264 230        | 271,305        | 277.395        | 284 865        | 284 315        | 305,530        | 311,225        | 3/      | 12,225         | 327,335        | 75,580  | 10,4     |
|      |                                          | _10,000        |                |                | itcan.gc.ca/n1 |                |                |                |                |                | 303,330        | J11,22J        | 34      | ,              | 327,333        | . 3,300 | 10,40    |
|      | 47,615                                   |                | 54,435         | 59,225         |                |                |                | 65,015         |                |                | 65,115         | 70,310         | _       | 77,515         | 72,625         |         | 10,4     |