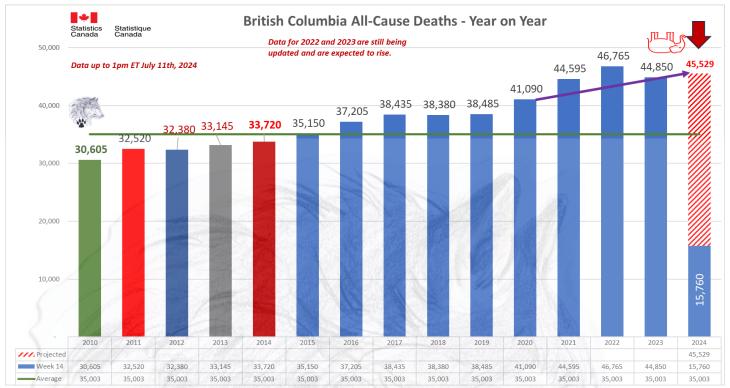

### ALL CAUSE MORTALITY DATA - CANADA

# Stats Canada Data as of July 11th, 2024

| Why do we no longer see data on 'By Vaccine Status' or 'Co-Morbidities'? https://www150.statcan.gc.ca/n1/daily-quotdien/221208/dq221208f-cansim-eng.htm

|      | ata up to 1pm ET July 11th, 2024  Canada |                |                |                |                |                |                |                |                |                |                |                |         |                |                |         |          |
|------|------------------------------------------|----------------|----------------|----------------|----------------|----------------|----------------|----------------|----------------|----------------|----------------|----------------|---------|----------------|----------------|---------|----------|
| /eek | 2010                                     | 2011 20        | 012            | 2013           | 2014 20        | 15             | -              | dIIdU<br>2017  |                | 2019           | 2020           | 2021           | 2022    |                | 2023           | 2024    | Increase |
| l    | 2010                                     | 5,190          | 5,000          | 6,045          | 5,430          | 6,235          | 5,225          | 6,180          | 6,630          | 6,080          | 6,220          | 6,775          | 2022    | 6,530          | 7,080          | 7,480   | 1,26     |
|      | 4,955                                    | 5,460          | 4,995          | 5,925          | 5,675          | 6,255          | 5,250          | 6,235          | 6,660          | 5,950          | 6,210          | 6,815          | (1000 N | 7,160          | 7,025          | 7,465   | 1,25     |
|      | 4,895                                    | 5,145          | 5,180          | 5,830          | 5,320          | 6,190          | 5,470          | 6,290          | 6,555          | 6,000          | 6,135          | 6,785          | 597.1   | 7,810          | 6,835          | 7,315   | 1,18     |
|      | 4,780                                    | 5,215          | 5,105          | 5,520          | 5,245          | 6,045          | 5,330          | 6,060          | 6,440          | 5,945          | 6,165          | 6,770          | 789     | 8,035          | 6,570          | 7,105   | 94       |
|      | 4,630                                    | 5,135          | 4,865          | 5,475          | 5,165          | 5,685          | 5,415          | 5,855          | 6,225          | 5,845          | 5,845          | 6,685          |         | 7,760          | 6,495          | 6,915   | 1,07     |
|      | 4,695                                    | 5,035          | 4,960          | 5,180          | 5,155          | 5,745          | 5,230          | 6,025          | 6,035          | 5,810          | 5,900          | 6,495          |         | 7,445          | 6,670          | 6,640   | 74       |
|      | 4,695                                    | 5,050          | 4,825          | 5,305          | 5,190          | 5,655          | 5,240          | 5,865          | 6,010          | 5,865          | 5,735          | 6,125          |         | 7,120          | 6,425          | 6,495   | 76       |
| 3    | 4,795                                    | 5,080          | 4,875          | 5,050          | 5,150          | 5,535          | 5,430          | 5,715          | 6,040          | 5,795          | 5,680          | 6,085          |         | 6,735          | 6,275          | 6,730   | 1,05     |
| 1    | 4,705                                    | 5,055          | 4,925          | 5,060          | 5,105          | 5,535          | 5,495          | 5,555          | 5,795          | 5,735          | 5,775          | 5,980          |         | 6,440          | 6,520          | 6,495   | 72       |
|      | 4,745                                    | 4,950          | 4,865          | 4,930          | 5,025          | 5,555          | 5,585          | 5,605          | 5,920          | 5,745          | 5,770          | 5,995          |         | 6,340          | 6,350          | 6,490   | 72       |
| - (  | 4,720                                    | 5,130          | 4,840          | 4,905          | 5,115          | 5,415          | 5,445          | 5,630          | 5,675          | 5,660          | 5,680          | 5,800          |         | 6,140          | 6,380          | 6,450   | 77       |
|      | 4,700                                    | 5,005          | 4,925          | 5,035          | 5,065          | 5,330          | 5,360          | 5,565          | 5,620          | 5,625          | 5,880          | 5,635          |         | 6,040          | 6,270          |         |          |
| 3    | 4,775                                    | 4,770          | 4,745          | 4,885          | 5,140          | 5,255          | 5,480          | 5,490          | 5,705          | 5,570          | 5,930          | 5,760          |         | 5,910          | 6,285          |         |          |
|      | 4,770                                    | 4,995          | 4,750          | 4,915          | 4,940          | 5,260          | 5,325          | 5,400          | 5,595          | 5,550          | 6,305          | 5,685          |         | 5,875          | 6,145          |         |          |
|      | 4,510                                    | 4,815          | 4,825          | 4,930          | 5,060          | 5,055          | 5,280          | 5,260          | 5,565          | 5,560          | 6,590          | 5,875          |         | 6,250          | 6,190          |         |          |
|      | 4,710                                    | 4,655          | 4,775          | 4,915          | 5,035          | 5,265          | 5,185          | 5,235          | 5,395          | 5,580          | 6,625          | 5,755          |         | 6,125          | 6,115          |         |          |
|      | 4,735                                    | 4,715          | 4,725          | 4,760          | 4,930          | 5,120          | 5,155          | 5,250          | 5,480          | 5,430          | 6,940          | 5,775          |         | 6,105          | 6,240          |         |          |
|      | 4,670                                    | 4,715          | 4,755          | 4,775          | 4,995          | 5,050          | 5,080          | 5,280          | 5,405          | 5,520          | 6,900          | 5,985          |         | 6,145          | 6,085          |         |          |
|      | 4,425<br>4,530                           | 4,680<br>4,650 | 4,590          | 4,960<br>4,505 | 4,930<br>4,855 | 5,070<br>4,955 | 5,200<br>4,990 | 5,215<br>4,975 | 5,305<br>5,205 | 5,425<br>5,370 | 6,440          | 5,915<br>5,820 |         | 6,290<br>6,445 | 6,065<br>5,805 |         |          |
| +    | 4,425                                    | 4,625          | 4,655<br>4,635 | 4,495          | 4,725          | 4,830          | 4,990          | 4,990          | 5,155          | 5,335          | 6,120<br>5,925 | 5,830          |         | 5,995          | 5,720          |         |          |
|      | 4,480                                    | 4,355          | 4,430          | 4,493          | 4,723          | 4,865          | 4,870          | 4,885          | 5,085          | 5,200          | 5,885          | 5,375          |         | 5,915          | 6,030          |         |          |
|      | 4,385                                    | 4,500          | 4,420          | 4,570          | 4,645          | 4,625          | 4,845          | 5,055          | 5,085          | 5,185          | 5,550          | 5,670          |         | 5,880          | 5,630          |         |          |
|      | 4,415                                    | 4,505          | 4,420          | 4,415          | 4,670          | 4,685          | 4,680          | 4,910          | 5,080          | 5,240          | 5,200          | 5,355          |         | 5,855          | 5,915          |         |          |
|      | 4,325                                    | 4,525          | 4,420          | 4,510          | 4,620          | 4,625          | 4,680          | 4,795          | 5,110          | 5,015          | 5,305          | 5,425          |         | 5,770          | 5,925          |         |          |
|      | 4,245                                    | 4,315          | 4,360          | 4,365          | 4,670          | 4,660          | 4,830          | 4,965          | 5,060          | 5,045          | 5,295          | 5,340          |         | 5,595          | 5,885          |         |          |
| _    | 4,220                                    | 4,245          | 4,480          | 4,610          | 4,650          | 4,610          | 4,805          | 4,915          | 5,215          | 5,160          | 5,155          | 6,165          |         | 5,810          | 5,790          |         |          |
|      | 4,685                                    | 4,390          | 4,450          | 4,490          | 4,530          | 4,625          | 4,730          | 4,840          | 5,105          | 5,165          | 5,395          | 5,425          |         | 5,810          | 5,740          |         |          |
|      | 4,390                                    | 4,370          | 4,405          | 4,740          | 4,505          | 4,575          | 4,660          | 4,865          | 4,820          | 5,075          | 5,275          | 5,415          |         | 6,080          | 5,715          |         |          |
|      | 4,350                                    | 4,455          | 4,280          | 4,350          | 4,510          | 4,550          | 4,720          | 4,920          | 4,960          | 5,080          | 5,285          | 5,425          |         | 6,085          | 5,915          |         |          |
| 6 1  | 4,310                                    | 4,305          | 4,490          | 4,455          | 4,515          | 4,730          | 4,755          | 4,865          | 4,980          | 4,950          | 5,225          | 5,560          |         | 6,040          | 5,890          |         |          |
|      | 4,195                                    | 4,340          | 4,525          | 4,390          | 4,605          | 4,520          | 4,700          | 4,960          | 4,975          | 4,985          | 5,245          | 5,575          |         | 6,045          | 5,825          |         |          |
|      | 4,300                                    | 4,255          | 4,390          | 4,415          | 4,480          | 4,515          | 4,895          | 4,750          | 4,995          | 5,065          | 5,415          | 5,490          |         | 6,095          | 5,880          |         |          |
|      | 4,425                                    | 4,365          | 4,415          | 4,395          | 4,625          | 4,635          | 4,885          | 4,900          | 4,925          | 5,065          | 5,415          | 5,760          |         | 6,055          | 6,035          |         |          |
|      | 4,355                                    | 4,400          | 4,440          | 4,470          | 4,665          | 4,600          | 4,735          | 4,950          | 4,970          | 5,130          | 5,250          | 5,660          |         | 6,000          | 6,040          |         |          |
|      | 4,310                                    | 4,315          | 4,415          | 4,505          | 4,735          | 4,665          | 4,820          | 5,045          | 5,115          | 5,095          | 5,450          | 5,840          |         | 6,165          | 5,950          |         |          |
|      | 4,420                                    | 4,290          | 4,455          | 4,380          | 4,575          | 4,600          | 4,760          | 5,050          | 5,075          | 4,995          | 5,330          | 6,110          |         | 6,030          | 6,060          |         |          |
|      | 4,440                                    | 4,240          | 4,410          | 4,470          | 4,865          | 4,735          | 4,905          | 5,010          | 5,150          | 5,045          | 5,465          | 5,990          |         | 6,075          | 6,045          |         |          |
|      | 4,620                                    | 4,510          | 4,615          | 4,595          | 4,880          | 4,785          | 4,845          | 5,070          | 5,210          | 5,395          | 5,745          | 5,990          |         | 6,220          | 6,265          |         |          |
|      | 4,470                                    | 4,475          | 4,585          | 4,835          | 4,865          | 4,880          | 4,970          | 5,160          | 5,290          | 5,455          | 5,705          | 6,065          |         | 6,455          | 6,640          |         |          |
|      | 4,780                                    | 4,580          | 4,630          | 4,680          | 4,800          | 5,025          | 5,130          | 5,190          | 5,340          | 5,320          | 5,780          | 6,025          |         | 6,555          | 6,485          |         |          |
|      | 4,755                                    | 4,540          | 4,820          | 4,670          | 5,080          | 5,080          | 5,195          | 5,180          | 5,425          | 5,640          | 5,725          | 6,200          |         | 6,475          | 6,480          |         |          |
|      | 4,715                                    | 4,670          | 4,710          | 4,665          | 4,930          | 5,045          | 5,200          | 5,185          | 5,460          | 5,535          | 5,750          | 6,215          |         | 6,635          | 6,200          |         |          |
|      | 4,695                                    | 4,550          | 4,705          | 4,835          | 4,855          | 5,025          | 5,235          | 5,445          | 5,540          | 5,525          | 5,900          | 6,080          |         | 6,725          | 6,650          |         |          |
|      | 4,750                                    | 4,675          | 4,810          | 4,875          | 5,055          | 4,955          | 5,315          | 5,430          | 5,465          | 5,615          | 6,260          | 6,280          |         | 6,805          | 6,690          |         |          |
|      | 4,610                                    | 4,575          | 4,770<br>4,685 | 4,875<br>4,795 | 5,045          | 5,040<br>5,050 | 5,115          | 5,430          | 5,485          | 5,660          | 6,145          | 6,395<br>6,185 |         | 6,655<br>6,825 | 6,630<br>6,540 |         |          |
|      | 4,675                                    | 4,665          |                |                | 5,155          |                | 5,075          | 5,455          | 5,455          |                | 6,140          |                |         | 7,020          |                |         |          |
|      | 4,715                                    |                | 4,860          | 4,900          | 5,310          | 4,970          | 5,295          | 5,465          | 5,535          | 5,665          | 6,305          | 6,265          |         |                | 6,920          |         |          |
|      | 4,865<br>4,705                           | 4,705<br>4,660 | 4,975<br>4,980 | 4,975<br>4,965 | 5,280<br>5,285 | 5,175          | 5,325<br>5,165 | 5,450<br>5,665 | 5,625<br>5,525 | 5,740<br>5,720 | 6,500<br>6,565 | 6,370<br>6,240 |         | 7,185<br>7,170 | 6,865<br>7,055 |         |          |
|      | 4,705                                    | 4,780          | 5,450          | 5,225          | 5,285          | 5,270<br>5,035 | 5,505          | 5,900          | 5,680          | 5,720          | 6,565<br>6,445 | 6,440          |         | 7,170          | 7,035          |         |          |
|      | 5,140                                    | 4,780          | 5,625          | 5,365          | 5,865          | 5,035          | 5,765          | 6,015          |                | 5,905          | 6,655          | 6,550          |         | 7,005          | 7,025          |         |          |
|      | 3,140                                    | 4,820          | 3,023          | 3,303          | 3,603          | 3,033          | 5,825          | 0,015          | 3,703          | 3,303          | 0,035          |                |         | 7,125          | 7,075          |         |          |
| tal  | 234 445                                  | 248,095        | 245,240        | 251 760        | 257,735        | 264 230        | 271,305        | 277.395        | 284 865        | 284 315        | 305,530        | 311,225        | 3/      | 12,225         | 327,335        | 75,580  | 10,4     |
|      |                                          | _10,000        |                |                | itcan.gc.ca/n1 |                |                |                |                |                | 303,330        | J11,22J        | 34      | ,              | 327,333        | . 3,300 | 10,40    |
|      | 47,615                                   |                | 54,435         | 59,225         |                |                |                | 65,015         |                |                | 65,115         | 70,310         | _       | 77,515         | 72,625         |         | 10,4     |