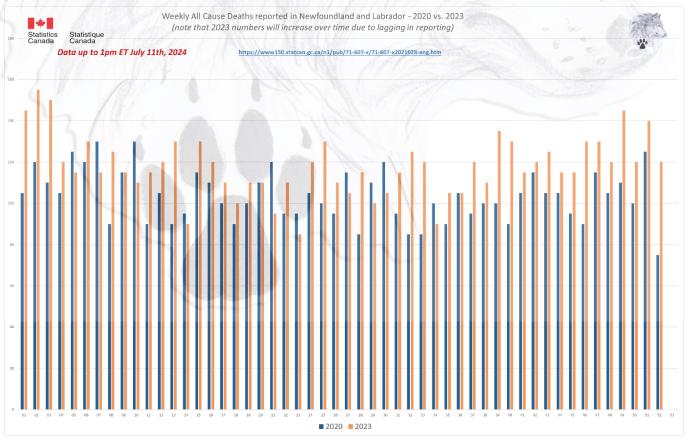

### ALL CAUSE MORTALITY DATA - CANADA

# Stats Canada Data as of July 11th, 2024

| Why do we no longer see data on 'By Vaccine Status' or 'Co-Morbidities'? https://www150.statcan.gc.ca/n1/daily-quotdien/221208/dq221208f-cansim-eng.htm

|      | ata up to 1pm ET July 11th, 2024  Canada |                |                |                |                |                |                |                |                |                |                |                |         |                |                |         |          |
|------|------------------------------------------|----------------|----------------|----------------|----------------|----------------|----------------|----------------|----------------|----------------|----------------|----------------|---------|----------------|----------------|---------|----------|
| /eek | 2010                                     | 2011 20        | 012            | 2013           | 2014 20        | 15             | -              | dIIdU<br>2017  |                | 2019           | 2020           | 2021           | 2022    |                | 2023           | 2024    | Increase |
| l    | 2010                                     | 5,190          | 5,000          | 6,045          | 5,430          | 6,235          | 5,225          | 6,180          | 6,630          | 6,080          | 6,220          | 6,775          | 2022    | 6,530          | 7,080          | 7,480   | 1,26     |
|      | 4,955                                    | 5,460          | 4,995          | 5,925          | 5,675          | 6,255          | 5,250          | 6,235          | 6,660          | 5,950          | 6,210          | 6,815          | (1000 N | 7,160          | 7,025          | 7,465   | 1,25     |
|      | 4,895                                    | 5,145          | 5,180          | 5,830          | 5,320          | 6,190          | 5,470          | 6,290          | 6,555          | 6,000          | 6,135          | 6,785          | 597.1   | 7,810          | 6,835          | 7,315   | 1,18     |
|      | 4,780                                    | 5,215          | 5,105          | 5,520          | 5,245          | 6,045          | 5,330          | 6,060          | 6,440          | 5,945          | 6,165          | 6,770          | 789     | 8,035          | 6,570          | 7,105   | 94       |
|      | 4,630                                    | 5,135          | 4,865          | 5,475          | 5,165          | 5,685          | 5,415          | 5,855          | 6,225          | 5,845          | 5,845          | 6,685          |         | 7,760          | 6,495          | 6,915   | 1,07     |
|      | 4,695                                    | 5,035          | 4,960          | 5,180          | 5,155          | 5,745          | 5,230          | 6,025          | 6,035          | 5,810          | 5,900          | 6,495          |         | 7,445          | 6,670          | 6,640   | 74       |
|      | 4,695                                    | 5,050          | 4,825          | 5,305          | 5,190          | 5,655          | 5,240          | 5,865          | 6,010          | 5,865          | 5,735          | 6,125          |         | 7,120          | 6,425          | 6,495   | 76       |
| 3    | 4,795                                    | 5,080          | 4,875          | 5,050          | 5,150          | 5,535          | 5,430          | 5,715          | 6,040          | 5,795          | 5,680          | 6,085          |         | 6,735          | 6,275          | 6,730   | 1,05     |
| 1    | 4,705                                    | 5,055          | 4,925          | 5,060          | 5,105          | 5,535          | 5,495          | 5,555          | 5,795          | 5,735          | 5,775          | 5,980          |         | 6,440          | 6,520          | 6,495   | 72       |
|      | 4,745                                    | 4,950          | 4,865          | 4,930          | 5,025          | 5,555          | 5,585          | 5,605          | 5,920          | 5,745          | 5,770          | 5,995          |         | 6,340          | 6,350          | 6,490   | 72       |
| - (  | 4,720                                    | 5,130          | 4,840          | 4,905          | 5,115          | 5,415          | 5,445          | 5,630          | 5,675          | 5,660          | 5,680          | 5,800          |         | 6,140          | 6,380          | 6,450   | 77       |
|      | 4,700                                    | 5,005          | 4,925          | 5,035          | 5,065          | 5,330          | 5,360          | 5,565          | 5,620          | 5,625          | 5,880          | 5,635          |         | 6,040          | 6,270          |         |          |
| 3    | 4,775                                    | 4,770          | 4,745          | 4,885          | 5,140          | 5,255          | 5,480          | 5,490          | 5,705          | 5,570          | 5,930          | 5,760          |         | 5,910          | 6,285          |         |          |
|      | 4,770                                    | 4,995          | 4,750          | 4,915          | 4,940          | 5,260          | 5,325          | 5,400          | 5,595          | 5,550          | 6,305          | 5,685          |         | 5,875          | 6,145          |         |          |
|      | 4,510                                    | 4,815          | 4,825          | 4,930          | 5,060          | 5,055          | 5,280          | 5,260          | 5,565          | 5,560          | 6,590          | 5,875          |         | 6,250          | 6,190          |         |          |
|      | 4,710                                    | 4,655          | 4,775          | 4,915          | 5,035          | 5,265          | 5,185          | 5,235          | 5,395          | 5,580          | 6,625          | 5,755          |         | 6,125          | 6,115          |         |          |
|      | 4,735                                    | 4,715          | 4,725          | 4,760          | 4,930          | 5,120          | 5,155          | 5,250          | 5,480          | 5,430          | 6,940          | 5,775          |         | 6,105          | 6,240          |         |          |
|      | 4,670                                    | 4,715          | 4,755          | 4,775          | 4,995          | 5,050          | 5,080          | 5,280          | 5,405          | 5,520          | 6,900          | 5,985          |         | 6,145          | 6,085          |         |          |
|      | 4,425<br>4,530                           | 4,680<br>4,650 | 4,590          | 4,960<br>4,505 | 4,930<br>4,855 | 5,070<br>4,955 | 5,200<br>4,990 | 5,215<br>4,975 | 5,305<br>5,205 | 5,425<br>5,370 | 6,440          | 5,915<br>5,820 |         | 6,290<br>6,445 | 6,065<br>5,805 |         |          |
| +    | 4,425                                    | 4,625          | 4,655<br>4,635 | 4,495          | 4,725          | 4,830          | 4,990          | 4,990          | 5,155          | 5,335          | 6,120<br>5,925 | 5,830          |         | 5,995          | 5,720          |         |          |
|      | 4,480                                    | 4,355          | 4,430          | 4,493          | 4,723          | 4,865          | 4,870          | 4,885          | 5,085          | 5,200          | 5,885          | 5,375          |         | 5,915          | 6,030          |         |          |
|      | 4,385                                    | 4,500          | 4,420          | 4,570          | 4,645          | 4,625          | 4,845          | 5,055          | 5,085          | 5,185          | 5,550          | 5,670          |         | 5,880          | 5,630          |         |          |
|      | 4,415                                    | 4,505          | 4,420          | 4,415          | 4,670          | 4,685          | 4,680          | 4,910          | 5,080          | 5,240          | 5,200          | 5,355          |         | 5,855          | 5,915          |         |          |
|      | 4,325                                    | 4,525          | 4,420          | 4,510          | 4,620          | 4,625          | 4,680          | 4,795          | 5,110          | 5,015          | 5,305          | 5,425          |         | 5,770          | 5,925          |         |          |
|      | 4,245                                    | 4,315          | 4,360          | 4,365          | 4,670          | 4,660          | 4,830          | 4,965          | 5,060          | 5,045          | 5,295          | 5,340          |         | 5,595          | 5,885          |         |          |
| _    | 4,220                                    | 4,245          | 4,480          | 4,610          | 4,650          | 4,610          | 4,805          | 4,915          | 5,215          | 5,160          | 5,155          | 6,165          |         | 5,810          | 5,790          |         |          |
|      | 4,685                                    | 4,390          | 4,450          | 4,490          | 4,530          | 4,625          | 4,730          | 4,840          | 5,105          | 5,165          | 5,395          | 5,425          |         | 5,810          | 5,740          |         |          |
|      | 4,390                                    | 4,370          | 4,405          | 4,740          | 4,505          | 4,575          | 4,660          | 4,865          | 4,820          | 5,075          | 5,275          | 5,415          |         | 6,080          | 5,715          |         |          |
|      | 4,350                                    | 4,455          | 4,280          | 4,350          | 4,510          | 4,550          | 4,720          | 4,920          | 4,960          | 5,080          | 5,285          | 5,425          |         | 6,085          | 5,915          |         |          |
| 6 1  | 4,310                                    | 4,305          | 4,490          | 4,455          | 4,515          | 4,730          | 4,755          | 4,865          | 4,980          | 4,950          | 5,225          | 5,560          |         | 6,040          | 5,890          |         |          |
|      | 4,195                                    | 4,340          | 4,525          | 4,390          | 4,605          | 4,520          | 4,700          | 4,960          | 4,975          | 4,985          | 5,245          | 5,575          |         | 6,045          | 5,825          |         |          |
|      | 4,300                                    | 4,255          | 4,390          | 4,415          | 4,480          | 4,515          | 4,895          | 4,750          | 4,995          | 5,065          | 5,415          | 5,490          |         | 6,095          | 5,880          |         |          |
|      | 4,425                                    | 4,365          | 4,415          | 4,395          | 4,625          | 4,635          | 4,885          | 4,900          | 4,925          | 5,065          | 5,415          | 5,760          |         | 6,055          | 6,035          |         |          |
|      | 4,355                                    | 4,400          | 4,440          | 4,470          | 4,665          | 4,600          | 4,735          | 4,950          | 4,970          | 5,130          | 5,250          | 5,660          |         | 6,000          | 6,040          |         |          |
|      | 4,310                                    | 4,315          | 4,415          | 4,505          | 4,735          | 4,665          | 4,820          | 5,045          | 5,115          | 5,095          | 5,450          | 5,840          |         | 6,165          | 5,950          |         |          |
|      | 4,420                                    | 4,290          | 4,455          | 4,380          | 4,575          | 4,600          | 4,760          | 5,050          | 5,075          | 4,995          | 5,330          | 6,110          |         | 6,030          | 6,060          |         |          |
|      | 4,440                                    | 4,240          | 4,410          | 4,470          | 4,865          | 4,735          | 4,905          | 5,010          | 5,150          | 5,045          | 5,465          | 5,990          |         | 6,075          | 6,045          |         |          |
|      | 4,620                                    | 4,510          | 4,615          | 4,595          | 4,880          | 4,785          | 4,845          | 5,070          | 5,210          | 5,395          | 5,745          | 5,990          |         | 6,220          | 6,265          |         |          |
|      | 4,470                                    | 4,475          | 4,585          | 4,835          | 4,865          | 4,880          | 4,970          | 5,160          | 5,290          | 5,455          | 5,705          | 6,065          |         | 6,455          | 6,640          |         |          |
|      | 4,780                                    | 4,580          | 4,630          | 4,680          | 4,800          | 5,025          | 5,130          | 5,190          | 5,340          | 5,320          | 5,780          | 6,025          |         | 6,555          | 6,485          |         |          |
|      | 4,755                                    | 4,540          | 4,820          | 4,670          | 5,080          | 5,080          | 5,195          | 5,180          | 5,425          | 5,640          | 5,725          | 6,200          |         | 6,475          | 6,480          |         |          |
|      | 4,715                                    | 4,670          | 4,710          | 4,665          | 4,930          | 5,045          | 5,200          | 5,185          | 5,460          | 5,535          | 5,750          | 6,215          |         | 6,635          | 6,200          |         |          |
|      | 4,695                                    | 4,550          | 4,705          | 4,835          | 4,855          | 5,025          | 5,235          | 5,445          | 5,540          | 5,525          | 5,900          | 6,080          |         | 6,725          | 6,650          |         |          |
|      | 4,750                                    | 4,675          | 4,810          | 4,875          | 5,055          | 4,955          | 5,315          | 5,430          | 5,465          | 5,615          | 6,260          | 6,280          |         | 6,805          | 6,690          |         |          |
|      | 4,610                                    | 4,575          | 4,770<br>4,685 | 4,875<br>4,795 | 5,045          | 5,040<br>5,050 | 5,115          | 5,430          | 5,485          | 5,660          | 6,145          | 6,395<br>6,185 |         | 6,655<br>6,825 | 6,630<br>6,540 |         |          |
|      | 4,675                                    | 4,665          |                |                | 5,155          |                | 5,075          | 5,455          | 5,455          |                | 6,140          |                |         | 7,020          |                |         |          |
|      | 4,715                                    |                | 4,860          | 4,900          | 5,310          | 4,970          | 5,295          | 5,465          | 5,535          | 5,665          | 6,305          | 6,265          |         |                | 6,920          |         |          |
|      | 4,865<br>4,705                           | 4,705<br>4,660 | 4,975<br>4,980 | 4,975<br>4,965 | 5,280<br>5,285 | 5,175          | 5,325<br>5,165 | 5,450<br>5,665 | 5,625<br>5,525 | 5,740<br>5,720 | 6,500<br>6,565 | 6,370<br>6,240 |         | 7,185<br>7,170 | 6,865<br>7,055 |         |          |
|      | 4,705                                    | 4,780          | 5,450          | 5,225          | 5,285          | 5,270<br>5,035 | 5,505          | 5,900          | 5,680          | 5,720          | 6,565<br>6,445 | 6,440          |         | 7,170          | 7,035          |         |          |
|      | 5,140                                    | 4,780          | 5,625          | 5,365          | 5,865          | 5,035          | 5,765          | 6,015          |                | 5,905          | 6,655          | 6,550          |         | 7,005          | 7,025          |         |          |
|      | 3,140                                    | 4,820          | 3,023          | 3,303          | 3,603          | 3,033          | 5,825          | 0,015          | 3,703          | 3,303          | 0,035          |                |         | 7,125          | 7,075          |         |          |
| tal  | 234 445                                  | 248,095        | 245,240        | 251 760        | 257,735        | 264 230        | 271,305        | 277.395        | 284 865        | 284 315        | 305,530        | 311,225        | 3/      | 12,225         | 327,335        | 75,580  | 10,4     |
|      |                                          | _10,000        |                |                | itcan.gc.ca/n1 |                |                |                |                |                | 303,330        | J11,22J        | 34      | ,              | 327,333        | . 3,300 | 10,40    |
|      | 47,615                                   |                | 54,435         | 59,225         |                |                |                | 65,015         |                |                | 65,115         | 70,310         | _       | 77,515         | 72,625         |         | 10,4     |