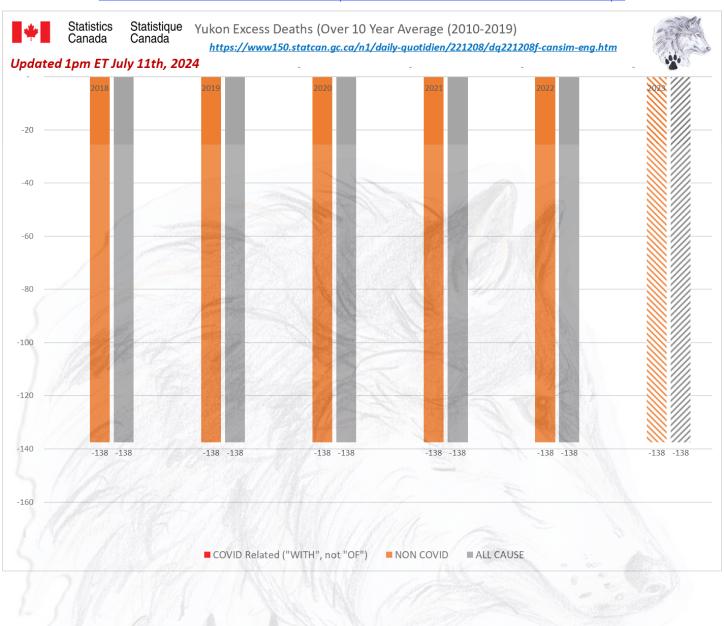

### ALL CAUSE MORTALITY DATA - CANADA

# Stats Canada Data as of July 11th, 2024

| Why do we no longer see data on 'By Vaccine Status' or 'Co-Morbidities'? https://www150.statcan.gc.ca/n1/daily-quotdien/221208/dq221208f-cansim-eng.htm

|      | ata up to 1pm ET July 11th, 2024  Canada |                |                |                |                |                |                |                |                |                |                |                |         |                |                |         |          |
|------|------------------------------------------|----------------|----------------|----------------|----------------|----------------|----------------|----------------|----------------|----------------|----------------|----------------|---------|----------------|----------------|---------|----------|
| /eek | 2010                                     | 2011 20        | 012            | 2013           | 2014 20        | 15             | -              | dIIdU<br>2017  |                | 2019           | 2020           | 2021           | 2022    |                | 2023           | 2024    | Increase |
| l    | 2010                                     | 5,190          | 5,000          | 6,045          | 5,430          | 6,235          | 5,225          | 6,180          | 6,630          | 6,080          | 6,220          | 6,775          | 2022    | 6,530          | 7,080          | 7,480   | 1,26     |
|      | 4,955                                    | 5,460          | 4,995          | 5,925          | 5,675          | 6,255          | 5,250          | 6,235          | 6,660          | 5,950          | 6,210          | 6,815          | (1000 N | 7,160          | 7,025          | 7,465   | 1,25     |
|      | 4,895                                    | 5,145          | 5,180          | 5,830          | 5,320          | 6,190          | 5,470          | 6,290          | 6,555          | 6,000          | 6,135          | 6,785          | 597.1   | 7,810          | 6,835          | 7,315   | 1,18     |
|      | 4,780                                    | 5,215          | 5,105          | 5,520          | 5,245          | 6,045          | 5,330          | 6,060          | 6,440          | 5,945          | 6,165          | 6,770          | 789     | 8,035          | 6,570          | 7,105   | 94       |
|      | 4,630                                    | 5,135          | 4,865          | 5,475          | 5,165          | 5,685          | 5,415          | 5,855          | 6,225          | 5,845          | 5,845          | 6,685          |         | 7,760          | 6,495          | 6,915   | 1,07     |
|      | 4,695                                    | 5,035          | 4,960          | 5,180          | 5,155          | 5,745          | 5,230          | 6,025          | 6,035          | 5,810          | 5,900          | 6,495          |         | 7,445          | 6,670          | 6,640   | 74       |
|      | 4,695                                    | 5,050          | 4,825          | 5,305          | 5,190          | 5,655          | 5,240          | 5,865          | 6,010          | 5,865          | 5,735          | 6,125          |         | 7,120          | 6,425          | 6,495   | 76       |
| 3    | 4,795                                    | 5,080          | 4,875          | 5,050          | 5,150          | 5,535          | 5,430          | 5,715          | 6,040          | 5,795          | 5,680          | 6,085          |         | 6,735          | 6,275          | 6,730   | 1,05     |
| 1    | 4,705                                    | 5,055          | 4,925          | 5,060          | 5,105          | 5,535          | 5,495          | 5,555          | 5,795          | 5,735          | 5,775          | 5,980          |         | 6,440          | 6,520          | 6,495   | 72       |
|      | 4,745                                    | 4,950          | 4,865          | 4,930          | 5,025          | 5,555          | 5,585          | 5,605          | 5,920          | 5,745          | 5,770          | 5,995          |         | 6,340          | 6,350          | 6,490   | 72       |
| - (  | 4,720                                    | 5,130          | 4,840          | 4,905          | 5,115          | 5,415          | 5,445          | 5,630          | 5,675          | 5,660          | 5,680          | 5,800          |         | 6,140          | 6,380          | 6,450   | 77       |
|      | 4,700                                    | 5,005          | 4,925          | 5,035          | 5,065          | 5,330          | 5,360          | 5,565          | 5,620          | 5,625          | 5,880          | 5,635          |         | 6,040          | 6,270          |         |          |
| 3    | 4,775                                    | 4,770          | 4,745          | 4,885          | 5,140          | 5,255          | 5,480          | 5,490          | 5,705          | 5,570          | 5,930          | 5,760          |         | 5,910          | 6,285          |         |          |
|      | 4,770                                    | 4,995          | 4,750          | 4,915          | 4,940          | 5,260          | 5,325          | 5,400          | 5,595          | 5,550          | 6,305          | 5,685          |         | 5,875          | 6,145          |         |          |
|      | 4,510                                    | 4,815          | 4,825          | 4,930          | 5,060          | 5,055          | 5,280          | 5,260          | 5,565          | 5,560          | 6,590          | 5,875          |         | 6,250          | 6,190          |         |          |
|      | 4,710                                    | 4,655          | 4,775          | 4,915          | 5,035          | 5,265          | 5,185          | 5,235          | 5,395          | 5,580          | 6,625          | 5,755          |         | 6,125          | 6,115          |         |          |
|      | 4,735                                    | 4,715          | 4,725          | 4,760          | 4,930          | 5,120          | 5,155          | 5,250          | 5,480          | 5,430          | 6,940          | 5,775          |         | 6,105          | 6,240          |         |          |
|      | 4,670                                    | 4,715          | 4,755          | 4,775          | 4,995          | 5,050          | 5,080          | 5,280          | 5,405          | 5,520          | 6,900          | 5,985          |         | 6,145          | 6,085          |         |          |
|      | 4,425<br>4,530                           | 4,680<br>4,650 | 4,590          | 4,960<br>4,505 | 4,930<br>4,855 | 5,070<br>4,955 | 5,200<br>4,990 | 5,215<br>4,975 | 5,305<br>5,205 | 5,425<br>5,370 | 6,440          | 5,915<br>5,820 |         | 6,290<br>6,445 | 6,065<br>5,805 |         |          |
| +    | 4,425                                    | 4,625          | 4,655<br>4,635 | 4,495          | 4,725          | 4,830          | 4,990          | 4,990          | 5,155          | 5,335          | 6,120<br>5,925 | 5,830          |         | 5,995          | 5,720          |         |          |
|      | 4,480                                    | 4,355          | 4,430          | 4,493          | 4,723          | 4,865          | 4,870          | 4,885          | 5,085          | 5,200          | 5,885          | 5,375          |         | 5,915          | 6,030          |         |          |
|      | 4,385                                    | 4,500          | 4,420          | 4,570          | 4,645          | 4,625          | 4,845          | 5,055          | 5,085          | 5,185          | 5,550          | 5,670          |         | 5,880          | 5,630          |         |          |
|      | 4,415                                    | 4,505          | 4,420          | 4,415          | 4,670          | 4,685          | 4,680          | 4,910          | 5,080          | 5,240          | 5,200          | 5,355          |         | 5,855          | 5,915          |         |          |
|      | 4,325                                    | 4,525          | 4,420          | 4,510          | 4,620          | 4,625          | 4,680          | 4,795          | 5,110          | 5,015          | 5,305          | 5,425          |         | 5,770          | 5,925          |         |          |
|      | 4,245                                    | 4,315          | 4,360          | 4,365          | 4,670          | 4,660          | 4,830          | 4,965          | 5,060          | 5,045          | 5,295          | 5,340          |         | 5,595          | 5,885          |         |          |
| _    | 4,220                                    | 4,245          | 4,480          | 4,610          | 4,650          | 4,610          | 4,805          | 4,915          | 5,215          | 5,160          | 5,155          | 6,165          |         | 5,810          | 5,790          |         |          |
|      | 4,685                                    | 4,390          | 4,450          | 4,490          | 4,530          | 4,625          | 4,730          | 4,840          | 5,105          | 5,165          | 5,395          | 5,425          |         | 5,810          | 5,740          |         |          |
|      | 4,390                                    | 4,370          | 4,405          | 4,740          | 4,505          | 4,575          | 4,660          | 4,865          | 4,820          | 5,075          | 5,275          | 5,415          |         | 6,080          | 5,715          |         |          |
|      | 4,350                                    | 4,455          | 4,280          | 4,350          | 4,510          | 4,550          | 4,720          | 4,920          | 4,960          | 5,080          | 5,285          | 5,425          |         | 6,085          | 5,915          |         |          |
| 6 1  | 4,310                                    | 4,305          | 4,490          | 4,455          | 4,515          | 4,730          | 4,755          | 4,865          | 4,980          | 4,950          | 5,225          | 5,560          |         | 6,040          | 5,890          |         |          |
|      | 4,195                                    | 4,340          | 4,525          | 4,390          | 4,605          | 4,520          | 4,700          | 4,960          | 4,975          | 4,985          | 5,245          | 5,575          |         | 6,045          | 5,825          |         |          |
|      | 4,300                                    | 4,255          | 4,390          | 4,415          | 4,480          | 4,515          | 4,895          | 4,750          | 4,995          | 5,065          | 5,415          | 5,490          |         | 6,095          | 5,880          |         |          |
|      | 4,425                                    | 4,365          | 4,415          | 4,395          | 4,625          | 4,635          | 4,885          | 4,900          | 4,925          | 5,065          | 5,415          | 5,760          |         | 6,055          | 6,035          |         |          |
|      | 4,355                                    | 4,400          | 4,440          | 4,470          | 4,665          | 4,600          | 4,735          | 4,950          | 4,970          | 5,130          | 5,250          | 5,660          |         | 6,000          | 6,040          |         |          |
|      | 4,310                                    | 4,315          | 4,415          | 4,505          | 4,735          | 4,665          | 4,820          | 5,045          | 5,115          | 5,095          | 5,450          | 5,840          |         | 6,165          | 5,950          |         |          |
|      | 4,420                                    | 4,290          | 4,455          | 4,380          | 4,575          | 4,600          | 4,760          | 5,050          | 5,075          | 4,995          | 5,330          | 6,110          |         | 6,030          | 6,060          |         |          |
|      | 4,440                                    | 4,240          | 4,410          | 4,470          | 4,865          | 4,735          | 4,905          | 5,010          | 5,150          | 5,045          | 5,465          | 5,990          |         | 6,075          | 6,045          |         |          |
|      | 4,620                                    | 4,510          | 4,615          | 4,595          | 4,880          | 4,785          | 4,845          | 5,070          | 5,210          | 5,395          | 5,745          | 5,990          |         | 6,220          | 6,265          |         |          |
|      | 4,470                                    | 4,475          | 4,585          | 4,835          | 4,865          | 4,880          | 4,970          | 5,160          | 5,290          | 5,455          | 5,705          | 6,065          |         | 6,455          | 6,640          |         |          |
|      | 4,780                                    | 4,580          | 4,630          | 4,680          | 4,800          | 5,025          | 5,130          | 5,190          | 5,340          | 5,320          | 5,780          | 6,025          |         | 6,555          | 6,485          |         |          |
|      | 4,755                                    | 4,540          | 4,820          | 4,670          | 5,080          | 5,080          | 5,195          | 5,180          | 5,425          | 5,640          | 5,725          | 6,200          |         | 6,475          | 6,480          |         |          |
|      | 4,715                                    | 4,670          | 4,710          | 4,665          | 4,930          | 5,045          | 5,200          | 5,185          | 5,460          | 5,535          | 5,750          | 6,215          |         | 6,635          | 6,200          |         |          |
|      | 4,695                                    | 4,550          | 4,705          | 4,835          | 4,855          | 5,025          | 5,235          | 5,445          | 5,540          | 5,525          | 5,900          | 6,080          |         | 6,725          | 6,650          |         |          |
|      | 4,750                                    | 4,675          | 4,810          | 4,875          | 5,055          | 4,955          | 5,315          | 5,430          | 5,465          | 5,615          | 6,260          | 6,280          |         | 6,805          | 6,690          |         |          |
|      | 4,610                                    | 4,575          | 4,770<br>4,685 | 4,875<br>4,795 | 5,045          | 5,040<br>5,050 | 5,115          | 5,430          | 5,485          | 5,660          | 6,145          | 6,395<br>6,185 |         | 6,655<br>6,825 | 6,630<br>6,540 |         |          |
|      | 4,675                                    | 4,665          |                |                | 5,155          |                | 5,075          | 5,455          | 5,455          |                | 6,140          |                |         | 7,020          |                |         |          |
|      | 4,715                                    |                | 4,860          | 4,900          | 5,310          | 4,970          | 5,295          | 5,465          | 5,535          | 5,665          | 6,305          | 6,265          |         |                | 6,920          |         |          |
|      | 4,865<br>4,705                           | 4,705<br>4,660 | 4,975<br>4,980 | 4,975<br>4,965 | 5,280<br>5,285 | 5,175          | 5,325<br>5,165 | 5,450<br>5,665 | 5,625<br>5,525 | 5,740<br>5,720 | 6,500<br>6,565 | 6,370<br>6,240 |         | 7,185<br>7,170 | 6,865<br>7,055 |         |          |
|      | 4,705                                    | 4,780          | 5,450          | 5,225          | 5,285          | 5,270<br>5,035 | 5,505          | 5,900          | 5,680          | 5,720          | 6,565<br>6,445 | 6,440          |         | 7,170          | 7,035          |         |          |
|      | 5,140                                    | 4,780          | 5,625          | 5,365          | 5,865          | 5,035          | 5,765          | 6,015          |                | 5,905          | 6,655          | 6,550          |         | 7,005          | 7,025          |         |          |
|      | 3,140                                    | 4,820          | 3,023          | 3,303          | 3,603          | 3,033          | 5,825          | 0,015          | 3,703          | 3,303          | 0,035          |                |         | 7,125          | 7,075          |         |          |
| tal  | 234 445                                  | 248,095        | 245,240        | 251 760        | 257,735        | 264 230        | 271,305        | 277.395        | 284 865        | 284 315        | 305,530        | 311,225        | 3/      | 12,225         | 327,335        | 75,580  | 10,4     |
|      |                                          | _10,000        |                |                | itcan.gc.ca/n1 |                |                |                |                |                | 303,330        | J11,22J        | 34      | ,              | 327,333        | . 3,300 | 10,40    |
|      | 47,615                                   |                | 54,435         | 59,225         |                |                |                | 65,015         |                |                | 65,115         | 70,310         | _       | 77,515         | 72,625         |         | 10,4     |