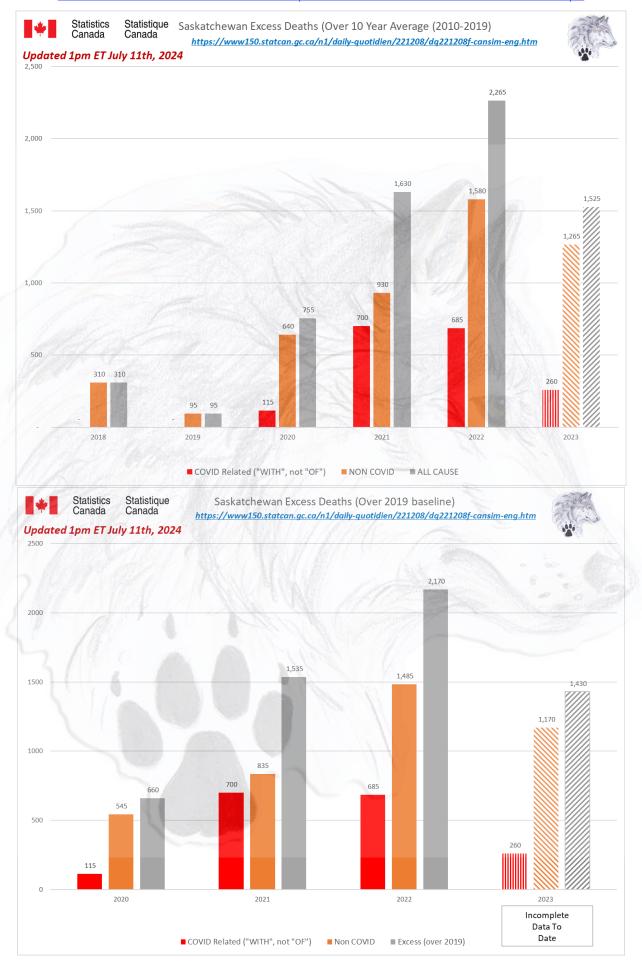

11,515 | 11,620 | 12,055 | 11,980 | 12,685 | 13,020 | 14,550 | 14,100 | 14,095     | 14,420 | 15,050 | 16,335 | 15,975 | 15,760     | 1,340    |

















#### ALL CAUSE MORTALITY DATA - SASKATCHEWAN

### Stats Canada Data as of July 11th, 2024

Why do we no longer see data on 'By Vaccine Status' or 'Co-Morbidities'? <a href="https://www150.statcan.gc.ca/n1/daily-quotdien/221208/dq221208f-cansim-eng.htm">https://www150.statcan.gc.ca/n1/daily-quotdien/221208/dq221208f-cansim-eng.htm</a>

#### Data up to 1pm ET July 11th, 2024 Saskatchewan Week 01 Increase 25 27 47 10,160 11,035 11,670 10,930 Total 8,985 9,435 9,175 9,380 9,365 9,425 9,590 9,480 9,715 9,500 3,145 https://www150.statcan.gc.ca/n1/daily-quotidien/221208/dq221208f-cansim-eng.htm

2,745

3,115

3,235

2,995

3,145

2,350











#### ALL CAUSE MORTALITY DATA - MANITOBA

## Stats Canada Data as of July 11th, 2024

Why do we no longer see data on 'By Vaccine Status' or 'Co-Morbidities'? <a href="https://www150.statcan.gc.ca/n1/daily-quotdien/221208/dq221208f-cansim-eng.htm">https://www150.statcan.gc.ca/n1/daily-quotdien/221208/dq221208f-cansim-eng.htm</a>

#### Data up to 1pm ET July 11th, 2024 Manitoba Week 01 Increase 9,785 10,680 11,850 13,435 7,190 Total 10,500 10,000 10,105 10,690 10,905 11,065 11,015 11,170 11,535 https://www150.statcan.gc.ca/n1/daily-quotidien/221208/dq221208f-cansim-eng.htm First 29 W 5,320 6,345 7,340 7,190 5,770 6,240 5,970









#### ALL CAUSE MORTALITY DATA – ONTARIO

## Stats Canada Data as of July 11th, 2024

Why do we no longer see data on 'By Vaccine Status' or 'Co-Morbi