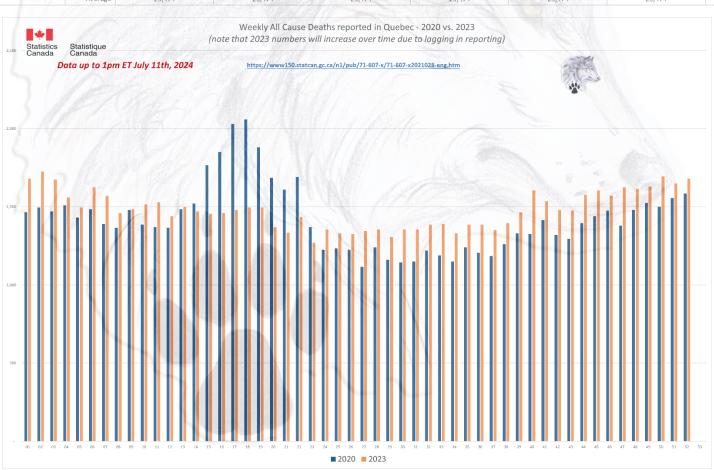

### ALL CAUSE MORTALITY DATA - CANADA

# Stats Canada Data as of July 11th, 2024

| Why do we no longer see data on 'By Vaccine Status' or 'Co-Morbidities'? https://www150.statcan.gc.ca/n1/daily-quotdien/221208/dq221208f-cansim-eng.htm

|      | ata up to 1pm ET July 11th, 2024  Canada |                |                |                |                |                |                |                |                |                |                |                |         |                |                |         |          |
|------|------------------------------------------|----------------|----------------|----------------|----------------|----------------|----------------|----------------|----------------|----------------|----------------|----------------|---------|----------------|----------------|---------|----------|
| /eek | 2010                                     | 2011 20        | 012            | 2013           | 2014 20        | 15             | -              | dIIdU<br>2017  |                | 2019           | 2020           | 2021           | 2022    |                | 2023           | 2024    | Increase |
| l    | 2010                                     | 5,190          | 5,000          | 6,045          | 5,430          | 6,235          | 5,225          | 6,180          | 6,630          | 6,080          | 6,220          | 6,775          | 2022    | 6,530          | 7,080          | 7,480   | 1,26     |
|      | 4,955                                    | 5,460          | 4,995          | 5,925          | 5,675          | 6,255          | 5,250          | 6,235          | 6,660          | 5,950          | 6,210          | 6,815          | (1000 N | 7,160          | 7,025          | 7,465   | 1,25     |
|      | 4,895                                    | 5,145          | 5,180          | 5,830          | 5,320          | 6,190          | 5,470          | 6,290          | 6,555          | 6,000          | 6,135          | 6,785          | 597.1   | 7,810          | 6,835          | 7,315   | 1,18     |
|      | 4,780                                    | 5,215          | 5,105          | 5,520          | 5,245          | 6,045          | 5,330          | 6,060          | 6,440          | 5,945          | 6,165          | 6,770          | 789     | 8,035          | 6,570          | 7,105   | 94       |
|      | 4,630                                    | 5,135          | 4,865          | 5,475          | 5,165          | 5,685          | 5,415          | 5,855          | 6,225          | 5,845          | 5,845          | 6,685          |         | 7,760          | 6,495          | 6,915   | 1,07     |
|      | 4,695                                    | 5,035          | 4,960          | 5,180          | 5,155          | 5,745          | 5,230          | 6,025          | 6,035          | 5,810          | 5,900          | 6,495          |         | 7,445          | 6,670          | 6,640   | 74       |
|      | 4,695                                    | 5,050          | 4,825          | 5,305          | 5,190          | 5,655          | 5,240          | 5,865          | 6,010          | 5,865          | 5,735          | 6,125          |         | 7,120          | 6,425          | 6,495   | 76       |
| 3    | 4,795                                    | 5,080          | 4,875          | 5,050          | 5,150          | 5,535          | 5,430          | 5,715          | 6,040          | 5,795          | 5,680          | 6,085          |         | 6,735          | 6,275          | 6,730   | 1,05     |
| 1    | 4,705                                    | 5,055          | 4,925          | 5,060          | 5,105          | 5,535          | 5,495          | 5,555          | 5,795          | 5,735          | 5,775          | 5,980          |         | 6,440          | 6,520          | 6,495   | 72       |
|      | 4,745                                    | 4,950          | 4,865          | 4,930          | 5,025          | 5,555          | 5,585          | 5,605          | 5,920          | 5,745          | 5,770          | 5,995          |         | 6,340          | 6,350          | 6,490   | 72       |
| - (  | 4,720                                    | 5,130          | 4,840          | 4,905          | 5,115          | 5,415          | 5,445          | 5,630          | 5,675          | 5,660          | 5,680          | 5,800          |         | 6,140          | 6,380          | 6,450   | 77       |
|      | 4,700                                    | 5,005          | 4,925          | 5,035          | 5,065          | 5,330          | 5,360          | 5,565          | 5,620          | 5,625          | 5,880          | 5,635          |         | 6,040          | 6,270          |         |          |
| 3    | 4,775                                    | 4,770          | 4,745          | 4,885          | 5,140          | 5,255          | 5,480          | 5,490          | 5,705          | 5,570          | 5,930          | 5,760          |         | 5,910          | 6,285          |         |          |
|      | 4,770                                    | 4,995          | 4,750          | 4,915          | 4,940          | 5,260          | 5,325          | 5,400          | 5,595          | 5,550          | 6,305          | 5,685          |         | 5,875          | 6,145          |         |          |
|      | 4,510                                    | 4,815          | 4,825          | 4,930          | 5,060          | 5,055          | 5,280          | 5,260          | 5,565          | 5,560          | 6,590          | 5,875          |         | 6,250          | 6,190          |         |          |
|      | 4,710                                    | 4,655          | 4,775          | 4,915          | 5,035          | 5,265          | 5,185          | 5,235          | 5,395          | 5,580          | 6,625          | 5,755          |         | 6,125          | 6,115          |         |          |
|      | 4,735                                    | 4,715          | 4,725          | 4,760          | 4,930          | 5,120          | 5,155          | 5,250          | 5,480          | 5,430          | 6,940          | 5,775          |         | 6,105          | 6,240          |         |          |
|      | 4,670                                    | 4,715          | 4,755          | 4,775          | 4,995          | 5,050          | 5,080          | 5,280          | 5,405          | 5,520          | 6,900          | 5,985          |         | 6,145          | 6,085          |         |          |
|      | 4,425<br>4,530                           | 4,680<br>4,650 | 4,590          | 4,960<br>4,505 | 4,930<br>4,855 | 5,070<br>4,955 | 5,200<br>4,990 | 5,215<br>4,975 | 5,305<br>5,205 | 5,425<br>5,370 | 6,440          | 5,915<br>5,820 |         | 6,290<br>6,445 | 6,065<br>5,805 |         |          |
| +    | 4,425                                    | 4,625          | 4,655<br>4,635 | 4,495          | 4,725          | 4,830          | 4,990          | 4,990          | 5,155          | 5,335          | 6,120<br>5,925 | 5,830          |         | 5,995          | 5,720          |         |          |
|      | 4,480                                    | 4,355          | 4,430          | 4,493          | 4,723          | 4,865          | 4,870          | 4,885          | 5,085          | 5,200          | 5,885          | 5,375          |         | 5,915          | 6,030          |         |          |
|      | 4,385                                    | 4,500          | 4,420          | 4,570          | 4,645          | 4,625          | 4,845          | 5,055          | 5,085          | 5,185          | 5,550          | 5,670          |         | 5,880          | 5,630          |         |          |
|      | 4,415                                    | 4,505          | 4,420          | 4,415          | 4,670          | 4,685          | 4,680          | 4,910          | 5,080          | 5,240          | 5,200          | 5,355          |         | 5,855          | 5,915          |         |          |
|      | 4,325                                    | 4,525          | 4,420          | 4,510          | 4,620          | 4,625          | 4,680          | 4,795          | 5,110          | 5,015          | 5,305          | 5,425          |         | 5,770          | 5,925          |         |          |
|      | 4,245                                    | 4,315          | 4,360          | 4,365          | 4,670          | 4,660          | 4,830          | 4,965          | 5,060          | 5,045          | 5,295          | 5,340          |         | 5,595          | 5,885          |         |          |
| _    | 4,220                                    | 4,245          | 4,480          | 4,610          | 4,650          | 4,610          | 4,805          | 4,915          | 5,215          | 5,160          | 5,155          | 6,165          |         | 5,810          | 5,790          |         |          |
|      | 4,685                                    | 4,390          | 4,450          | 4,490          | 4,530          | 4,625          | 4,730          | 4,840          | 5,105          | 5,165          | 5,395          | 5,425          |         | 5,810          | 5,740          |         |          |
|      | 4,390                                    | 4,370          | 4,405          | 4,740          | 4,505          | 4,575          | 4,660          | 4,865          | 4,820          | 5,075          | 5,275          | 5,415          |         | 6,080          | 5,715          |         |          |
|      | 4,350                                    | 4,455          | 4,280          | 4,350          | 4,510          | 4,550          | 4,720          | 4,920          | 4,960          | 5,080          | 5,285          | 5,425          |         | 6,085          | 5,915          |         |          |
| 6 1  | 4,310                                    | 4,305          | 4,490          | 4,455          | 4,515          | 4,730          | 4,755          | 4,865          | 4,980          | 4,950          | 5,225          | 5,560          |         | 6,040          | 5,890          |         |          |
|      | 4,195                                    | 4,340          | 4,525          | 4,390          | 4,605          | 4,520          | 4,700          | 4,960          | 4,975          | 4,985          | 5,245          | 5,575          |         | 6,045          | 5,825          |         |          |
|      | 4,300                                    | 4,255          | 4,390          | 4,415          | 4,480          | 4,515          | 4,895          | 4,750          | 4,995          | 5,065          | 5,415          | 5,490          |         | 6,095          | 5,880          |         |          |
|      | 4,425                                    | 4,365          | 4,415          | 4,395          | 4,625          | 4,635          | 4,885          | 4,900          | 4,925          | 5,065          | 5,415          | 5,760          |         | 6,055          | 6,035          |         |          |
|      | 4,355                                    | 4,400          | 4,440          | 4,470          | 4,665          | 4,600          | 4,735          | 4,950          | 4,970          | 5,130          | 5,250          | 5,660          |         | 6,000          | 6,040          |         |          |
|      | 4,310                                    | 4,315          | 4,415          | 4,505          | 4,735          | 4,665          | 4,820          | 5,045          | 5,115          | 5,095          | 5,450          | 5,840          |         | 6,165          | 5,950          |         |          |
|      | 4,420                                    | 4,290          | 4,455          | 4,380          | 4,575          | 4,600          | 4,760          | 5,050          | 5,075          | 4,995          | 5,330          | 6,110          |         | 6,030          | 6,060          |         |          |
|      | 4,440                                    | 4,240          | 4,410          | 4,470          | 4,865          | 4,735          | 4,905          | 5,010          | 5,150          | 5,045          | 5,465          | 5,990          |         | 6,075          | 6,045          |         |          |
|      | 4,620                                    | 4,510          | 4,615          | 4,595          | 4,880          | 4,785          | 4,845          | 5,070          | 5,210          | 5,395          | 5,745          | 5,990          |         | 6,220          | 6,265          |         |          |
|      | 4,470                                    | 4,475          | 4,585          | 4,835          | 4,865          | 4,880          | 4,970          | 5,160          | 5,290          | 5,455          | 5,705          | 6,065          |         | 6,455          | 6,640          |         |          |
|      | 4,780                                    | 4,580          | 4,630          | 4,680          | 4,800          | 5,025          | 5,130          | 5,190          | 5,340          | 5,320          | 5,780          | 6,025          |         | 6,555          | 6,485          |         |          |
|      | 4,755                                    | 4,540          | 4,820          | 4,670          | 5,080          | 5,080          | 5,195          | 5,180          | 5,425          | 5,640          | 5,725          | 6,200          |         | 6,475          | 6,480          |         |          |
|      | 4,715                                    | 4,670          | 4,710          | 4,665          | 4,930          | 5,045          | 5,200          | 5,185          | 5,460          | 5,535          | 5,750          | 6,215          |         | 6,635          | 6,200          |         |          |
|      | 4,695                                    | 4,550          | 4,705          | 4,835          | 4,855          | 5,025          | 5,235          | 5,445          | 5,540          | 5,525          | 5,900          | 6,080          |         | 6,725          | 6,650          |         |          |
|      | 4,750                                    | 4,675          | 4,810          | 4,875          | 5,055          | 4,955          | 5,315          | 5,430          | 5,465          | 5,615          | 6,260          | 6,280          |         | 6,805          | 6,690          |         |          |
|      | 4,610                                    | 4,575          | 4,770<br>4,685 | 4,875<br>4,795 | 5,045          | 5,040<br>5,050 | 5,115          | 5,430          | 5,485          | 5,660          | 6,145          | 6,395<br>6,185 |         | 6,655<br>6,825 | 6,630<br>6,540 |         |          |
|      | 4,675                                    | 4,665          |                |                | 5,155          |                | 5,075          | 5,455          | 5,455          |                | 6,140          |                |         | 7,020          |                |         |          |
|      | 4,715                                    |                | 4,860          | 4,900          | 5,310          | 4,970          | 5,295          | 5,465          | 5,535          | 5,665          | 6,305          | 6,265          |         |                | 6,920          |         |          |
|      | 4,865<br>4,705                           | 4,705<br>4,660 | 4,975<br>4,980 | 4,975<br>4,965 | 5,280<br>5,285 | 5,175          | 5,325<br>5,165 | 5,450<br>5,665 | 5,625<br>5,525 | 5,740<br>5,720 | 6,500<br>6,565 | 6,370<br>6,240 |         | 7,185<br>7,170 | 6,865<br>7,055 |         |          |
|      | 4,705                                    | 4,780          | 5,450          | 5,225          | 5,285          | 5,270<br>5,035 | 5,505          | 5,900          | 5,680          | 5,720          | 6,565<br>6,445 | 6,440          |         | 7,170          | 7,035          |         |          |
|      | 5,140                                    | 4,780          | 5,625          | 5,365          | 5,865          | 5,035          | 5,765          | 6,015          |                | 5,905          | 6,655          | 6,550          |         | 7,005          | 7,025          |         |          |
|      | 3,140                                    | 4,820          | 3,023          | 3,303          | 3,603          | 3,033          | 5,825          | 0,015          | 3,703          | 3,303          | 0,035          |                |         | 7,125          | 7,075          |         |          |
| tal  | 234 445                                  | 248,095        | 245,240        | 251 760        | 257,735        | 264 230        | 271,305        | 277.395        | 284 865        | 284 315        | 305,530        | 311,225        | 3/      | 12,225         | 327,335        | 75,580  | 10,4     |
|      |                                          | _10,000        |                |                | itcan.gc.ca/n1 |                |                |                |                |                | 303,330        | J11,22J        | 34      | ,              | 327,333        | . 3,300 | 10,40    |
|      | 47,615                                   |                | 54,435         | 59,225         |                |                |                | 65,015         |                |                | 65,115         | 70,310         | _       | 77,515         | 72,625         |         | 10,4     |