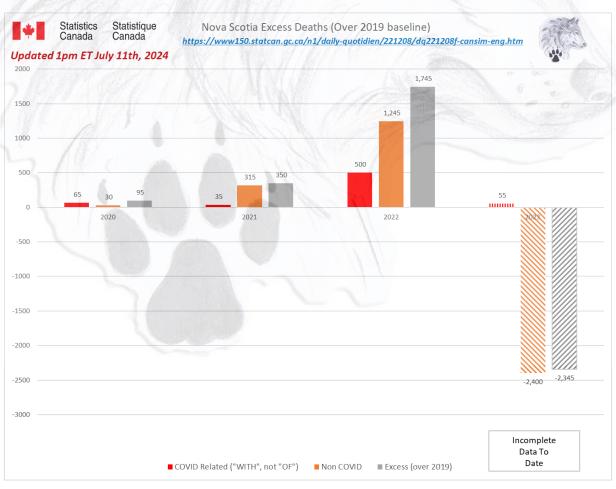

Nova Scotia deleted 25 weeks of data from 2023 in April and again in June deleted 37 weeks of data from 2023. Now they have added in clearly unreliable data for most of 2023 with at least 3,000 deaths missing from the data. Manitoba has only reported to Week 29 of 2023. This excludes approximately 6,000 deaths for Manitoba. At a Canadian Federal level there are approximately 9,000 all-cause deaths still unreported for 2023 alone. In 2024, to Week 18 there are approximately 76,000 all-cause deaths still unreported, which places 2024 on course to be the worst year for all-cause deaths in history.