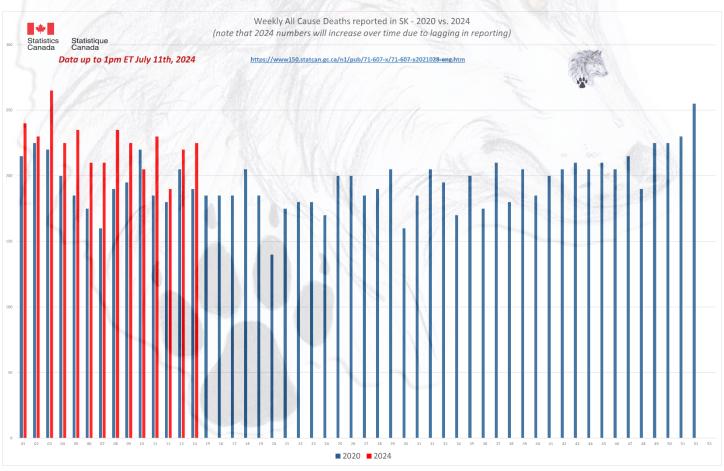

### ALL CAUSE MORTALITY DATA - CANADA

# Stats Canada Data as of July 11th, 2024

| Why do we no longer see data on 'By Vaccine Status' or 'Co-Morbidities'? https://www150.statcan.gc.ca/n1/daily-quotdien/221208/dq221208f-cansim-eng.htm

|      | ata up to 1pm ET July 11th, 2024  Canada |                |                |                |                |                |                |                |                |                |                |                |         |                |                |         |          |
|------|------------------------------------------|----------------|----------------|----------------|----------------|----------------|----------------|----------------|----------------|----------------|----------------|----------------|---------|----------------|----------------|---------|----------|
| /eek | 2010                                     | 2011 20        | 012            | 2013           | 2014 20        | 15             | -              | dIIdU<br>2017  |                | 2019           | 2020           | 2021           | 2022    |                | 2023           | 2024    | Increase |
| l    | 2010                                     | 5,190          | 5,000          | 6,045          | 5,430          | 6,235          | 5,225          | 6,180          | 6,630          | 6,080          | 6,220          | 6,775          | 2022    | 6,530          | 7,080          | 7,480   | 1,26     |
|      | 4,955                                    | 5,460          | 4,995          | 5,925          | 5,675          | 6,255          | 5,250          | 6,235          | 6,660          | 5,950          | 6,210          | 6,815          | (1000 N | 7,160          | 7,025          | 7,465   | 1,25     |
|      | 4,895                                    | 5,145          | 5,180          | 5,830          | 5,320          | 6,190          | 5,470          | 6,290          | 6,555          | 6,000          | 6,135          | 6,785          | 597.1   | 7,810          | 6,835          | 7,315   | 1,18     |
|      | 4,780                                    | 5,215          | 5,105          | 5,520          | 5,245          | 6,045          | 5,330          | 6,060          | 6,440          | 5,945          | 6,165          | 6,770          | 789     | 8,035          | 6,570          | 7,105   | 94       |
|      | 4,630                                    | 5,135          | 4,865          | 5,475          | 5,165          | 5,685          | 5,415          | 5,855          | 6,225          | 5,845          | 5,845          | 6,685          |         | 7,760          | 6,495          | 6,915   | 1,07     |
|      | 4,695                                    | 5,035          | 4,960          | 5,180          | 5,155          | 5,745          | 5,230          | 6,025          | 6,035          | 5,810          | 5,900          | 6,495          |         | 7,445          | 6,670          | 6,640   | 74       |
|      | 4,695                                    | 5,050          | 4,825          | 5,305          | 5,190          | 5,655          | 5,240          | 5,865          | 6,010          | 5,865          | 5,735          | 6,125          |         | 7,120          | 6,425          | 6,495   | 76       |
| 3    | 4,795                                    | 5,080          | 4,875          | 5,050          | 5,150          | 5,535          | 5,430          | 5,715          | 6,040          | 5,795          | 5,680          | 6,085          |         | 6,735          | 6,275          | 6,730   | 1,05     |
| 1    | 4,705                                    | 5,055          | 4,925          | 5,060          | 5,105          | 5,535          | 5,495          | 5,555          | 5,795          | 5,735          | 5,775          | 5,980          |         | 6,440          | 6,520          | 6,495   | 72       |
|      | 4,745                                    | 4,950          | 4,865          | 4,930          | 5,025          | 5,555          | 5,585          | 5,605          | 5,920          | 5,745          | 5,770          | 5,995          |         | 6,340          | 6,350          | 6,490   | 72       |
| - (  | 4,720                                    | 5,130          | 4,840          | 4,905          | 5,115          | 5,415          | 5,445          | 5,630          | 5,675          | 5,660          | 5,680          | 5,800          |         | 6,140          | 6,380          | 6,450   | 77       |
|      | 4,700                                    | 5,005          | 4,925          | 5,035          | 5,065          | 5,330          | 5,360          | 5,565          | 5,620          | 5,625          | 5,880          | 5,635          |         | 6,040          | 6,270          |         |          |
| 3    | 4,775                                    | 4,770          | 4,745          | 4,885          | 5,140          | 5,255          | 5,480          | 5,490          | 5,705          | 5,570          | 5,930          | 5,760          |         | 5,910          | 6,285          |         |          |
|      | 4,770                                    | 4,995          | 4,750          | 4,915          | 4,940          | 5,260          | 5,325          | 5,400          | 5,595          | 5,550          | 6,305          | 5,685          |         | 5,875          | 6,145          |         |          |
|      | 4,510                                    | 4,815          | 4,825          | 4,930          | 5,060          | 5,055          | 5,280          | 5,260          | 5,565          | 5,560          | 6,590          | 5,875          |         | 6,250          | 6,190          |         |          |
|      | 4,710                                    | 4,655          | 4,775          | 4,915          | 5,035          | 5,265          | 5,185          | 5,235          | 5,395          | 5,580          | 6,625          | 5,755          |         | 6,125          | 6,115          |         |          |
|      | 4,735                                    | 4,715          | 4,725          | 4,760          | 4,930          | 5,120          | 5,155          | 5,250          | 5,480          | 5,430          | 6,940          | 5,775          |         | 6,105          | 6,240          |         |          |
|      | 4,670                                    | 4,715          | 4,755          | 4,775          | 4,995          | 5,050          | 5,080          | 5,280          | 5,405          | 5,520          | 6,900          | 5,985          |         | 6,145          | 6,085          |         |          |
|      | 4,425<br>4,530                           | 4,680<br>4,650 | 4,590          | 4,960<br>4,505 | 4,930<br>4,855 | 5,070<br>4,955 | 5,200<br>4,990 | 5,215<br>4,975 | 5,305<br>5,205 | 5,425<br>5,370 | 6,440          | 5,915<br>5,820 |         | 6,290<br>6,445 | 6,065<br>5,805 |         |          |
| +    | 4,425                                    | 4,625          | 4,655<br>4,635 | 4,495          | 4,725          | 4,830          | 4,990          | 4,990          | 5,155          | 5,335          | 6,120<br>5,925 | 5,830          |         | 5,995          | 5,720          |         |          |
|      | 4,480                                    | 4,355          | 4,430          | 4,493          | 4,723          | 4,865          | 4,870          | 4,885          | 5,085          | 5,200          | 5,885          | 5,375          |         | 5,915          | 6,030          |         |          |
|      | 4,385                                    | 4,500          | 4,420          | 4,570          | 4,645          | 4,625          | 4,845          | 5,055          | 5,085          | 5,185          | 5,550          | 5,670          |         | 5,880          | 5,630          |         |          |
|      | 4,415                                    | 4,505          | 4,420          | 4,415          | 4,670          | 4,685          | 4,680          | 4,910          | 5,080          | 5,240          | 5,200          | 5,355          |         | 5,855          | 5,915          |         |          |
|      | 4,325                                    | 4,525          | 4,420          | 4,510          | 4,620          | 4,625          | 4,680          | 4,795          | 5,110          | 5,015          | 5,305          | 5,425          |         | 5,770          | 5,925          |         |          |
|      | 4,245                                    | 4,315          | 4,360          | 4,365          | 4,670          | 4,660          | 4,830          | 4,965          | 5,060          | 5,045          | 5,295          | 5,340          |         | 5,595          | 5,885          |         |          |
| _    | 4,220                                    | 4,245          | 4,480          | 4,610          | 4,650          | 4,610          | 4,805          | 4,915          | 5,215          | 5,160          | 5,155          | 6,165          |         | 5,810          | 5,790          |         |          |
|      | 4,685                                    | 4,390          | 4,450          | 4,490          | 4,530          | 4,625          | 4,730          | 4,840          | 5,105          | 5,165          | 5,395          | 5,425          |         | 5,810          | 5,740          |         |          |
|      | 4,390                                    | 4,370          | 4,405          | 4,740          | 4,505          | 4,575          | 4,660          | 4,865          | 4,820          | 5,075          | 5,275          | 5,415          |         | 6,080          | 5,715          |         |          |
|      | 4,350                                    | 4,455          | 4,280          | 4,350          | 4,510          | 4,550          | 4,720          | 4,920          | 4,960          | 5,080          | 5,285          | 5,425          |         | 6,085          | 5,915          |         |          |
| 6 1  | 4,310                                    | 4,305          | 4,490          | 4,455          | 4,515          | 4,730          | 4,755          | 4,865          | 4,980          | 4,950          | 5,225          | 5,560          |         | 6,040          | 5,890          |         |          |
|      | 4,195                                    | 4,340          | 4,525          | 4,390          | 4,605          | 4,520          | 4,700          | 4,960          | 4,975          | 4,985          | 5,245          | 5,575          |         | 6,045          | 5,825          |         |          |
|      | 4,300                                    | 4,255          | 4,390          | 4,415          | 4,480          | 4,515          | 4,895          | 4,750          | 4,995          | 5,065          | 5,415          | 5,490          |         | 6,095          | 5,880          |         |          |
|      | 4,425                                    | 4,365          | 4,415          | 4,395          | 4,625          | 4,635          | 4,885          | 4,900          | 4,925          | 5,065          | 5,415          | 5,760          |         | 6,055          | 6,035          |         |          |
|      | 4,355                                    | 4,400          | 4,440          | 4,470          | 4,665          | 4,600          | 4,735          | 4,950          | 4,970          | 5,130          | 5,250          | 5,660          |         | 6,000          | 6,040          |         |          |
|      | 4,310                                    | 4,315          | 4,415          | 4,505          | 4,735          | 4,665          | 4,820          | 5,045          | 5,115          | 5,095          | 5,450          | 5,840          |         | 6,165          | 5,950          |         |          |
|      | 4,420                                    | 4,290          | 4,455          | 4,380          | 4,575          | 4,600          | 4,760          | 5,050          | 5,075          | 4,995          | 5,330          | 6,110          |         | 6,030          | 6,060          |         |          |
|      | 4,440                                    | 4,240          | 4,410          | 4,470          | 4,865          | 4,735          | 4,905          | 5,010          | 5,150          | 5,045          | 5,465          | 5,990          |         | 6,075          | 6,045          |         |          |
|      | 4,620                                    | 4,510          | 4,615          | 4,595          | 4,880          | 4,785          | 4,845          | 5,070          | 5,210          | 5,395          | 5,745          | 5,990          |         | 6,220          | 6,265          |         |          |
|      | 4,470                                    | 4,475          | 4,585          | 4,835          | 4,865          | 4,880          | 4,970          | 5,160          | 5,290          | 5,455          | 5,705          | 6,065          |         | 6,455          | 6,640          |         |          |
|      | 4,780                                    | 4,580          | 4,630          | 4,680          | 4,800          | 5,025          | 5,130          | 5,190          | 5,340          | 5,320          | 5,780          | 6,025          |         | 6,555          | 6,485          |         |          |
|      | 4,755                                    | 4,540          | 4,820          | 4,670          | 5,080          | 5,080          | 5,195          | 5,180          | 5,425          | 5,640          | 5,725          | 6,200          |         | 6,475          | 6,480          |         |          |
|      | 4,715                                    | 4,670          | 4,710          | 4,665          | 4,930          | 5,045          | 5,200          | 5,185          | 5,460          | 5,535          | 5,750          | 6,215          |         | 6,635          | 6,200          |         |          |
|      | 4,695                                    | 4,550          | 4,705          | 4,835          | 4,855          | 5,025          | 5,235          | 5,445          | 5,540          | 5,525          | 5,900          | 6,080          |         | 6,725          | 6,650          |         |          |
|      | 4,750                                    | 4,675          | 4,810          | 4,875          | 5,055          | 4,955          | 5,315          | 5,430          | 5,465          | 5,615          | 6,260          | 6,280          |         | 6,805          | 6,690          |         |          |
|      | 4,610                                    | 4,575          | 4,770<br>4,685 | 4,875<br>4,795 | 5,045          | 5,040<br>5,050 | 5,115          | 5,430          | 5,485          | 5,660          | 6,145          | 6,395<br>6,185 |         | 6,655<br>6,825 | 6,630<br>6,540 |         |          |
|      | 4,675                                    | 4,665          |                |                | 5,155          |                | 5,075          | 5,455          | 5,455          |                | 6,140          |                |         | 7,020          |                |         |          |
|      | 4,715                                    |                | 4,860          | 4,900          | 5,310          | 4,970          | 5,295          | 5,465          | 5,535          | 5,665          | 6,305          | 6,265          |         |                | 6,920          |         |          |
|      | 4,865<br>4,705                           | 4,705<br>4,660 | 4,975<br>4,980 | 4,975<br>4,965 | 5,280<br>5,285 | 5,175          | 5,325<br>5,165 | 5,450<br>5,665 | 5,625<br>5,525 | 5,740<br>5,720 | 6,500<br>6,565 | 6,370<br>6,240 |         | 7,185<br>7,170 | 6,865<br>7,055 |         |          |
|      | 4,705                                    | 4,780          | 5,450          | 5,225          | 5,285          | 5,270<br>5,035 | 5,505          | 5,900          | 5,680          | 5,720          | 6,565<br>6,445 | 6,440          |         | 7,170          | 7,035          |         |          |
|      | 5,140                                    | 4,780          | 5,625          | 5,365          | 5,865          | 5,035          | 5,765          | 6,015          |                | 5,905          | 6,655          | 6,550          |         | 7,005          | 7,025          |         |          |
|      | 3,140                                    | 4,820          | 3,023          | 3,303          | 3,603          | 3,033          | 5,825          | 0,015          | 3,703          | 3,303          | 0,035          |                |         | 7,125          | 7,075          |         |          |
| tal  | 234 445                                  | 248,095        | 245,240        | 251 760        | 257,735        | 264 230        | 271,305        | 277.395        | 284 865        | 284 315        | 305,530        | 311,225        | 3/      | 12,225         | 327,335        | 75,580  | 10,4     |
|      |                                          | _10,000        |                |                | itcan.gc.ca/n1 |                |                |                |                |                | 303,330        | J11,22J        | 34      | ,              | 327,333        | . 3,300 | 10,40    |
|      | 47,615                                   |                | 54,435         | 59,225         |                |                |                | 65,015         |                |                | 65,115         | 70,310         | _       | 77,515         | 72,625         |         | 10,4     |