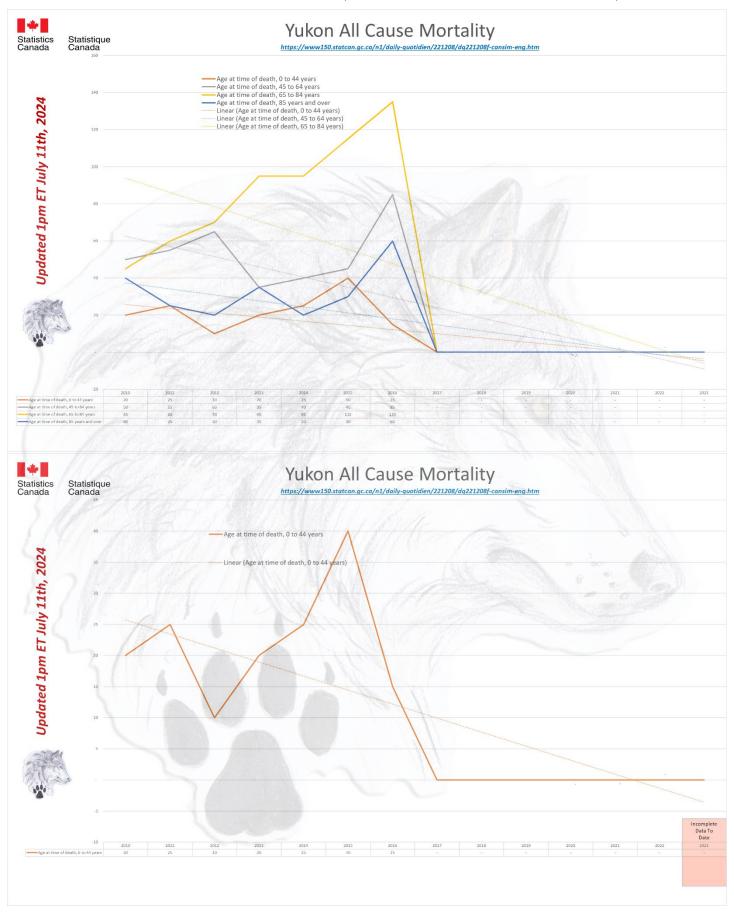

### ALL CAUSE MORTALITY DATA - CANADA

# Stats Canada Data as of July 11th, 2024

| Why do we no longer see data on 'By Vaccine Status' or 'Co-Morbidities'? https://www150.statcan.gc.ca/n1/daily-quotdien/221208/dq221208f-cansim-eng.htm

|      | ata up to 1pm ET July 11th, 2024  Canada |                |                |                |                |                |                |                |                |                |                |                |         |                |                |         |          |
|------|------------------------------------------|----------------|----------------|----------------|----------------|----------------|----------------|----------------|----------------|----------------|----------------|----------------|---------|----------------|----------------|---------|----------|
| /eek | 2010                                     | 2011 20        | 012            | 2013           | 2014 20        | 15             | -              | dIIdU<br>2017  |                | 2019           | 2020           | 2021           | 2022    |                | 2023           | 2024    | Increase |
| l    | 2010                                     | 5,190          | 5,000          | 6,045          | 5,430          | 6,235          | 5,225          | 6,180          | 6,630          | 6,080          | 6,220          | 6,775          | 2022    | 6,530          | 7,080          | 7,480   | 1,26     |
|      | 4,955                                    | 5,460          | 4,995          | 5,925          | 5,675          | 6,255          | 5,250          | 6,235          | 6,660          | 5,950          | 6,210          | 6,815          | (1000 N | 7,160          | 7,025          | 7,465   | 1,25     |
|      | 4,895                                    | 5,145          | 5,180          | 5,830          | 5,320          | 6,190          | 5,470          | 6,290          | 6,555          | 6,000          | 6,135          | 6,785          | 597.1   | 7,810          | 6,835          | 7,315   | 1,18     |
|      | 4,780                                    | 5,215          | 5,105          | 5,520          | 5,245          | 6,045          | 5,330          | 6,060          | 6,440          | 5,945          | 6,165          | 6,770          | 789     | 8,035          | 6,570          | 7,105   | 94       |
|      | 4,630                                    | 5,135          | 4,865          | 5,475          | 5,165          | 5,685          | 5,415          | 5,855          | 6,225          | 5,845          | 5,845          | 6,685          |         | 7,760          | 6,495          | 6,915   | 1,07     |
|      | 4,695                                    | 5,035          | 4,960          | 5,180          | 5,155          | 5,745          | 5,230          | 6,025          | 6,035          | 5,810          | 5,900          | 6,495          |         | 7,445          | 6,670          | 6,640   | 74       |
|      | 4,695                                    | 5,050          | 4,825          | 5,305          | 5,190          | 5,655          | 5,240          | 5,865          | 6,010          | 5,865          | 5,735          | 6,125          |         | 7,120          | 6,425          | 6,495   | 76       |
| 3    | 4,795                                    | 5,080          | 4,875          | 5,050          | 5,150          | 5,535          | 5,430          | 5,715          | 6,040          | 5,795          | 5,680          | 6,085          |         | 6,735          | 6,275          | 6,730   | 1,05     |
| 1    | 4,705                                    | 5,055          | 4,925          | 5,060          | 5,105          | 5,535          | 5,495          | 5,555          | 5,795          | 5,735          | 5,775          | 5,980          |         | 6,440          | 6,520          | 6,495   | 72       |
|      | 4,745                                    | 4,950          | 4,865          | 4,930          | 5,025          | 5,555          | 5,585          | 5,605          | 5,920          | 5,745          | 5,770          | 5,995          |         | 6,340          | 6,350          | 6,490   | 72       |
| - (  | 4,720                                    | 5,130          | 4,840          | 4,905          | 5,115          | 5,415          | 5,445          | 5,630          | 5,675          | 5,660          | 5,680          | 5,800          |         | 6,140          | 6,380          | 6,450   | 77       |
|      | 4,700                                    | 5,005          | 4,925          | 5,035          | 5,065          | 5,330          | 5,360          | 5,565          | 5,620          | 5,625          | 5,880          | 5,635          |         | 6,040          | 6,270          |         |          |
| 3    | 4,775                                    | 4,770          | 4,745          | 4,885          | 5,140          | 5,255          | 5,480          | 5,490          | 5,705          | 5,570          | 5,930          | 5,760          |         | 5,910          | 6,285          |         |          |
|      | 4,770                                    | 4,995          | 4,750          | 4,915          | 4,940          | 5,260          | 5,325          | 5,400          | 5,595          | 5,550          | 6,305          | 5,685          |         | 5,875          | 6,145          |         |          |
|      | 4,510                                    | 4,815          | 4,825          | 4,930          | 5,060          | 5,055          | 5,280          | 5,260          | 5,565          | 5,560          | 6,590          | 5,875          |         | 6,250          | 6,190          |         |          |
|      | 4,710                                    | 4,655          | 4,775          | 4,915          | 5,035          | 5,265          | 5,185          | 5,235          | 5,395          | 5,580          | 6,625          | 5,755          |         | 6,125          | 6,115          |         |          |
|      | 4,735                                    | 4,715          | 4,725          | 4,760          | 4,930          | 5,120          | 5,155          | 5,250          | 5,480          | 5,430          | 6,940          | 5,775          |         | 6,105          | 6,240          |         |          |
|      | 4,670                                    | 4,715          | 4,755          | 4,775          | 4,995          | 5,050          | 5,080          | 5,280          | 5,405          | 5,520          | 6,900          | 5,985          |         | 6,145          | 6,085          |         |          |
|      | 4,425<br>4,530                           | 4,680<br>4,650 | 4,590          | 4,960<br>4,505 | 4,930<br>4,855 | 5,070<br>4,955 | 5,200<br>4,990 | 5,215<br>4,975 | 5,305<br>5,205 | 5,425<br>5,370 | 6,440          | 5,915<br>5,820 |         | 6,290<br>6,445 | 6,065<br>5,805 |         |          |
| +    | 4,425                                    | 4,625          | 4,655<br>4,635 | 4,495          | 4,725          | 4,830          | 4,990          | 4,990          | 5,155          | 5,335          | 6,120<br>5,925 | 5,830          |         | 5,995          | 5,720          |         |          |
|      | 4,480                                    | 4,355          | 4,430          | 4,493          | 4,723          | 4,865          | 4,870          | 4,885          | 5,085          | 5,200          | 5,885          | 5,375          |         | 5,915          | 6,030          |         |          |
|      | 4,385                                    | 4,500          | 4,420          | 4,570          | 4,645          | 4,625          | 4,845          | 5,055          | 5,085          | 5,185          | 5,550          | 5,670          |         | 5,880          | 5,630          |         |          |
|      | 4,415                                    | 4,505          | 4,420          | 4,415          | 4,670          | 4,685          | 4,680          | 4,910          | 5,080          | 5,240          | 5,200          | 5,355          |         | 5,855          | 5,915          |         |          |
|      | 4,325                                    | 4,525          | 4,420          | 4,510          | 4,620          | 4,625          | 4,680          | 4,795          | 5,110          | 5,015          | 5,305          | 5,425          |         | 5,770          | 5,925          |         |          |
|      | 4,245                                    | 4,315          | 4,360          | 4,365          | 4,670          | 4,660          | 4,830          | 4,965          | 5,060          | 5,045          | 5,295          | 5,340          |         | 5,595          | 5,885          |         |          |
| _    | 4,220                                    | 4,245          | 4,480          | 4,610          | 4,650          | 4,610          | 4,805          | 4,915          | 5,215          | 5,160          | 5,155          | 6,165          |         | 5,810          | 5,790          |         |          |
|      | 4,685                                    | 4,390          | 4,450          | 4,490          | 4,530          | 4,625          | 4,730          | 4,840          | 5,105          | 5,165          | 5,395          | 5,425          |         | 5,810          | 5,740          |         |          |
|      | 4,390                                    | 4,370          | 4,405          | 4,740          | 4,505          | 4,575          | 4,660          | 4,865          | 4,820          | 5,075          | 5,275          | 5,415          |         | 6,080          | 5,715          |         |          |
|      | 4,350                                    | 4,455          | 4,280          | 4,350          | 4,510          | 4,550          | 4,720          | 4,920          | 4,960          | 5,080          | 5,285          | 5,425          |         | 6,085          | 5,915          |         |          |
| 6 1  | 4,310                                    | 4,305          | 4,490          | 4,455          | 4,515          | 4,730          | 4,755          | 4,865          | 4,980          | 4,950          | 5,225          | 5,560          |         | 6,040          | 5,890          |         |          |
|      | 4,195                                    | 4,340          | 4,525          | 4,390          | 4,605          | 4,520          | 4,700          | 4,960          | 4,975          | 4,985          | 5,245          | 5,575          |         | 6,045          | 5,825          |         |          |
|      | 4,300                                    | 4,255          | 4,390          | 4,415          | 4,480          | 4,515          | 4,895          | 4,750          | 4,995          | 5,065          | 5,415          | 5,490          |         | 6,095          | 5,880          |         |          |
|      | 4,425                                    | 4,365          | 4,415          | 4,395          | 4,625          | 4,635          | 4,885          | 4,900          | 4,925          | 5,065          | 5,415          | 5,760          |         | 6,055          | 6,035          |         |          |
|      | 4,355                                    | 4,400          | 4,440          | 4,470          | 4,665          | 4,600          | 4,735          | 4,950          | 4,970          | 5,130          | 5,250          | 5,660          |         | 6,000          | 6,040          |         |          |
|      | 4,310                                    | 4,315          | 4,415          | 4,505          | 4,735          | 4,665          | 4,820          | 5,045          | 5,115          | 5,095          | 5,450          | 5,840          |         | 6,165          | 5,950          |         |          |
|      | 4,420                                    | 4,290          | 4,455          | 4,380          | 4,575          | 4,600          | 4,760          | 5,050          | 5,075          | 4,995          | 5,330          | 6,110          |         | 6,030          | 6,060          |         |          |
|      | 4,440                                    | 4,240          | 4,410          | 4,470          | 4,865          | 4,735          | 4,905          | 5,010          | 5,150          | 5,045          | 5,465          | 5,990          |         | 6,075          | 6,045          |         |          |
|      | 4,620                                    | 4,510          | 4,615          | 4,595          | 4,880          | 4,785          | 4,845          | 5,070          | 5,210          | 5,395          | 5,745          | 5,990          |         | 6,220          | 6,265          |         |          |
|      | 4,470                                    | 4,475          | 4,585          | 4,835          | 4,865          | 4,880          | 4,970          | 5,160          | 5,290          | 5,455          | 5,705          | 6,065          |         | 6,455          | 6,640          |         |          |
|      | 4,780                                    | 4,580          | 4,630          | 4,680          | 4,800          | 5,025          | 5,130          | 5,190          | 5,340          | 5,320          | 5,780          | 6,025          |         | 6,555          | 6,485          |         |          |
|      | 4,755                                    | 4,540          | 4,820          | 4,670          | 5,080          | 5,080          | 5,195          | 5,180          | 5,425          | 5,640          | 5,725          | 6,200          |         | 6,475          | 6,480          |         |          |
|      | 4,715                                    | 4,670          | 4,710          | 4,665          | 4,930          | 5,045          | 5,200          | 5,185          | 5,460          | 5,535          | 5,750          | 6,215          |         | 6,635          | 6,200          |         |          |
|      | 4,695                                    | 4,550          | 4,705          | 4,835          | 4,855          | 5,025          | 5,235          | 5,445          | 5,540          | 5,525          | 5,900          | 6,080          |         | 6,725          | 6,650          |         |          |
|      | 4,750                                    | 4,675          | 4,810          | 4,875          | 5,055          | 4,955          | 5,315          | 5,430          | 5,465          | 5,615          | 6,260          | 6,280          |         | 6,805          | 6,690          |         |          |
|      | 4,610                                    | 4,575          | 4,770<br>4,685 | 4,875<br>4,795 | 5,045          | 5,040<br>5,050 | 5,115          | 5,430          | 5,485          | 5,660          | 6,145          | 6,395<br>6,185 |         | 6,655<br>6,825 | 6,630<br>6,540 |         |          |
|      | 4,675                                    | 4,665          |                |                | 5,155          |                | 5,075          | 5,455          | 5,455          |                | 6,140          |                |         | 7,020          |                |         |          |
|      | 4,715                                    |                | 4,860          | 4,900          | 5,310          | 4,970          | 5,295          | 5,465          | 5,535          | 5,665          | 6,305          | 6,265          |         |                | 6,920          |         |          |
|      | 4,865<br>4,705                           | 4,705<br>4,660 | 4,975<br>4,980 | 4,975<br>4,965 | 5,280<br>5,285 | 5,175          | 5,325<br>5,165 | 5,450<br>5,665 | 5,625<br>5,525 | 5,740<br>5,720 | 6,500<br>6,565 | 6,370<br>6,240 |         | 7,185<br>7,170 | 6,865<br>7,055 |         |          |
|      | 4,705                                    | 4,780          | 5,450          | 5,225          | 5,285          | 5,270<br>5,035 | 5,505          | 5,900          | 5,680          | 5,720          | 6,565<br>6,445 | 6,440          |         | 7,170          | 7,035          |         |          |
|      | 5,140                                    | 4,780          | 5,625          | 5,365          | 5,865          | 5,035          | 5,765          | 6,015          |                | 5,905          | 6,655          | 6,550          |         | 7,005          | 7,025          |         |          |
|      | 3,140                                    | 4,820          | 3,023          | 3,303          | 3,603          | 3,033          | 5,825          | 0,015          | 3,703          | 3,303          | 0,035          |                |         | 7,125          | 7,075          |         |          |
| tal  | 234 445                                  | 248,095        | 245,240        | 251 760        | 257,735        | 264 230        | 271,305        | 277.395        | 284 865        | 284 315        | 305,530        | 311,225        | 3/      | 12,225         | 327,335        | 75,580  | 10,4     |
|      |                                          | _10,000        |                |                | itcan.gc.ca/n1 |                |                |                |                |                | 303,330        | J11,22J        | 34      | ,              | 327,333        | . 3,300 | 10,40    |
|      | 47,615                                   |                | 54,435         | 59,225         |                |                |                | 65,015         |                |                | 65,115         | 70,310         | _       | 77,515         | 72,625         |         | 10,4     |