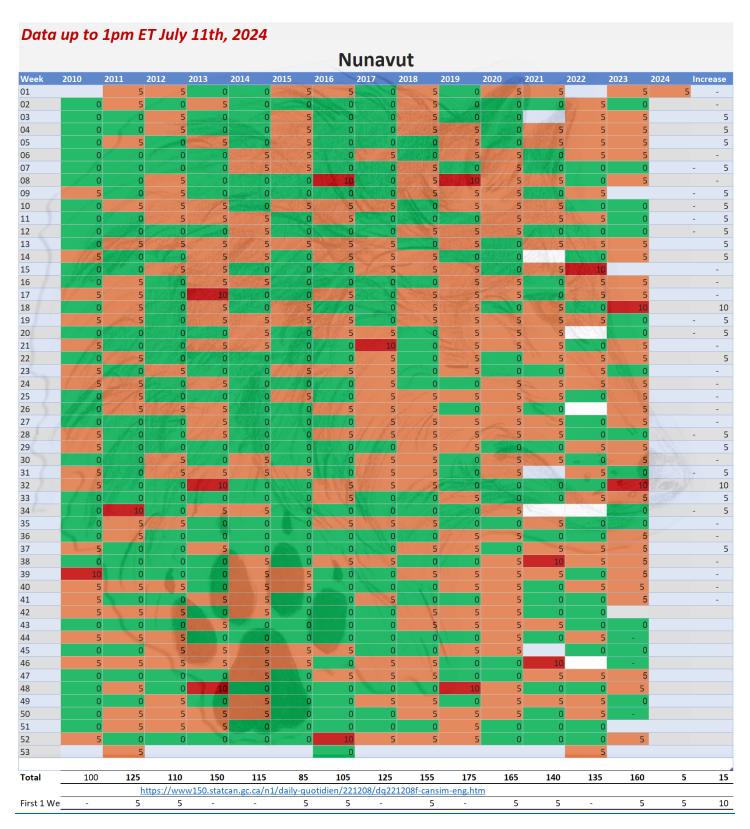

### ALL CAUSE MORTALITY DATA - CANADA

# Stats Canada Data as of July 11th, 2024

| Why do we no longer see data on 'By Vaccine Status' or 'Co-Morbidities'? https://www150.statcan.gc.ca/n1/daily-quotdien/221208/dq221208f-cansim-eng.htm

|      | ata up to 1pm ET July 11th, 2024  Canada |                |                |                |                |                |                |                |                |                |                |                |         |                |                |         |          |
|------|------------------------------------------|----------------|----------------|----------------|----------------|----------------|----------------|----------------|----------------|----------------|----------------|----------------|---------|----------------|----------------|---------|----------|
| /eek | 2010                                     | 2011 20        | 012            | 2013           | 2014 20        | 15             | -              | dIIdU<br>2017  |                | 2019           | 2020           | 2021           | 2022    |                | 2023           | 2024    | Increase |
| l    | 2010                                     | 5,190          | 5,000          | 6,045          | 5,430          | 6,235          | 5,225          | 6,180          | 6,630          | 6,080          | 6,220          | 6,775          | 2022    | 6,530          | 7,080          | 7,480   | 1,26     |
|      | 4,955                                    | 5,460          | 4,995          | 5,925          | 5,675          | 6,255          | 5,250          | 6,235          | 6,660          | 5,950          | 6,210          | 6,815          | (1000 N | 7,160          | 7,025          | 7,465   | 1,25     |
|      | 4,895                                    | 5,145          | 5,180          | 5,830          | 5,320          | 6,190          | 5,470          | 6,290          | 6,555          | 6,000          | 6,135          | 6,785          | 597.1   | 7,810          | 6,835          | 7,315   | 1,18     |
|      | 4,780                                    | 5,215          | 5,105          | 5,520          | 5,245          | 6,045          | 5,330          | 6,060          | 6,440          | 5,945          | 6,165          | 6,770          | 789     | 8,035          | 6,570          | 7,105   | 94       |
|      | 4,630                                    | 5,135          | 4,865          | 5,475          | 5,165          | 5,685          | 5,415          | 5,855          | 6,225          | 5,845          | 5,845          | 6,685          |         | 7,760          | 6,495          | 6,915   | 1,07     |
|      | 4,695                                    | 5,035          | 4,960          | 5,180          | 5,155          | 5,745          | 5,230          | 6,025          | 6,035          | 5,810          | 5,900          | 6,495          |         | 7,445          | 6,670          | 6,640   | 74       |
|      | 4,695                                    | 5,050          | 4,825          | 5,305          | 5,190          | 5,655          | 5,240          | 5,865          | 6,010          | 5,865          | 5,735          | 6,125          |         | 7,120          | 6,425          | 6,495   | 76       |
| 3    | 4,795                                    | 5,080          | 4,875          | 5,050          | 5,150          | 5,535          | 5,430          | 5,715          | 6,040          | 5,795          | 5,680          | 6,085          |         | 6,735          | 6,275          | 6,730   | 1,05     |
| 1    | 4,705                                    | 5,055          | 4,925          | 5,060          | 5,105          | 5,535          | 5,495          | 5,555          | 5,795          | 5,735          | 5,775          | 5,980          |         | 6,440          | 6,520          | 6,495   | 72       |
|      | 4,745                                    | 4,950          | 4,865          | 4,930          | 5,025          | 5,555          | 5,585          | 5,605          | 5,920          | 5,745          | 5,770          | 5,995          |         | 6,340          | 6,350          | 6,490   | 72       |
| - (  | 4,720                                    | 5,130          | 4,840          | 4,905          | 5,115          | 5,415          | 5,445          | 5,630          | 5,675          | 5,660          | 5,680          | 5,800          |         | 6,140          | 6,380          | 6,450   | 77       |
|      | 4,700                                    | 5,005          | 4,925          | 5,035          | 5,065          | 5,330          | 5,360          | 5,565          | 5,620          | 5,625          | 5,880          | 5,635          |         | 6,040          | 6,270          |         |          |
| 3    | 4,775                                    | 4,770          | 4,745          | 4,885          | 5,140          | 5,255          | 5,480          | 5,490          | 5,705          | 5,570          | 5,930          | 5,760          |         | 5,910          | 6,285          |         |          |
|      | 4,770                                    | 4,995          | 4,750          | 4,915          | 4,940          | 5,260          | 5,325          | 5,400          | 5,595          | 5,550          | 6,305          | 5,685          |         | 5,875          | 6,145          |         |          |
|      | 4,510                                    | 4,815          | 4,825          | 4,930          | 5,060          | 5,055          | 5,280          | 5,260          | 5,565          | 5,560          | 6,590          | 5,875          |         | 6,250          | 6,190          |         |          |
|      | 4,710                                    | 4,655          | 4,775          | 4,915          | 5,035          | 5,265          | 5,185          | 5,235          | 5,395          | 5,580          | 6,625          | 5,755          |         | 6,125          | 6,115          |         |          |
|      | 4,735                                    | 4,715          | 4,725          | 4,760          | 4,930          | 5,120          | 5,155          | 5,250          | 5,480          | 5,430          | 6,940          | 5,775          |         | 6,105          | 6,240          |         |          |
|      | 4,670                                    | 4,715          | 4,755          | 4,775          | 4,995          | 5,050          | 5,080          | 5,280          | 5,405          | 5,520          | 6,900          | 5,985          |         | 6,145          | 6,085          |         |          |
|      | 4,425<br>4,530                           | 4,680<br>4,650 | 4,590          | 4,960<br>4,505 | 4,930<br>4,855 | 5,070<br>4,955 | 5,200<br>4,990 | 5,215<br>4,975 | 5,305<br>5,205 | 5,425<br>5,370 | 6,440          | 5,915<br>5,820 |         | 6,290<br>6,445 | 6,065<br>5,805 |         |          |
| +    | 4,425                                    | 4,625          | 4,655<br>4,635 | 4,495          | 4,725          | 4,830          | 4,990          | 4,990          | 5,155          | 5,335          | 6,120<br>5,925 | 5,830          |         | 5,995          | 5,720          |         |          |
|      | 4,480                                    | 4,355          | 4,430          | 4,493          | 4,723          | 4,865          | 4,870          | 4,885          | 5,085          | 5,200          | 5,885          | 5,375          |         | 5,915          | 6,030          |         |          |
|      | 4,385                                    | 4,500          | 4,420          | 4,570          | 4,645          | 4,625          | 4,845          | 5,055          | 5,085          | 5,185          | 5,550          | 5,670          |         | 5,880          | 5,630          |         |          |
|      | 4,415                                    | 4,505          | 4,420          | 4,415          | 4,670          | 4,685          | 4,680          | 4,910          | 5,080          | 5,240          | 5,200          | 5,355          |         | 5,855          | 5,915          |         |          |
|      | 4,325                                    | 4,525          | 4,420          | 4,510          | 4,620          | 4,625          | 4,680          | 4,795          | 5,110          | 5,015          | 5,305          | 5,425          |         | 5,770          | 5,925          |         |          |
|      | 4,245                                    | 4,315          | 4,360          | 4,365          | 4,670          | 4,660          | 4,830          | 4,965          | 5,060          | 5,045          | 5,295          | 5,340          |         | 5,595          | 5,885          |         |          |
| _    | 4,220                                    | 4,245          | 4,480          | 4,610          | 4,650          | 4,610          | 4,805          | 4,915          | 5,215          | 5,160          | 5,155          | 6,165          |         | 5,810          | 5,790          |         |          |
|      | 4,685                                    | 4,390          | 4,450          | 4,490          | 4,530          | 4,625          | 4,730          | 4,840          | 5,105          | 5,165          | 5,395          | 5,425          |         | 5,810          | 5,740          |         |          |
|      | 4,390                                    | 4,370          | 4,405          | 4,740          | 4,505          | 4,575          | 4,660          | 4,865          | 4,820          | 5,075          | 5,275          | 5,415          |         | 6,080          | 5,715          |         |          |
|      | 4,350                                    | 4,455          | 4,280          | 4,350          | 4,510          | 4,550          | 4,720          | 4,920          | 4,960          | 5,080          | 5,285          | 5,425          |         | 6,085          | 5,915          |         |          |
| 6 1  | 4,310                                    | 4,305          | 4,490          | 4,455          | 4,515          | 4,730          | 4,755          | 4,865          | 4,980          | 4,950          | 5,225          | 5,560          |         | 6,040          | 5,890          |         |          |
|      | 4,195                                    | 4,340          | 4,525          | 4,390          | 4,605          | 4,520          | 4,700          | 4,960          | 4,975          | 4,985          | 5,245          | 5,575          |         | 6,045          | 5,825          |         |          |
|      | 4,300                                    | 4,255          | 4,390          | 4,415          | 4,480          | 4,515          | 4,895          | 4,750          | 4,995          | 5,065          | 5,415          | 5,490          |         | 6,095          | 5,880          |         |          |
|      | 4,425                                    | 4,365          | 4,415          | 4,395          | 4,625          | 4,635          | 4,885          | 4,900          | 4,925          | 5,065          | 5,415          | 5,760          |         | 6,055          | 6,035          |         |          |
|      | 4,355                                    | 4,400          | 4,440          | 4,470          | 4,665          | 4,600          | 4,735          | 4,950          | 4,970          | 5,130          | 5,250          | 5,660          |         | 6,000          | 6,040          |         |          |
|      | 4,310                                    | 4,315          | 4,415          | 4,505          | 4,735          | 4,665          | 4,820          | 5,045          | 5,115          | 5,095          | 5,450          | 5,840          |         | 6,165          | 5,950          |         |          |
|      | 4,420                                    | 4,290          | 4,455          | 4,380          | 4,575          | 4,600          | 4,760          | 5,050          | 5,075          | 4,995          | 5,330          | 6,110          |         | 6,030          | 6,060          |         |          |
|      | 4,440                                    | 4,240          | 4,410          | 4,470          | 4,865          | 4,735          | 4,905          | 5,010          | 5,150          | 5,045          | 5,465          | 5,990          |         | 6,075          | 6,045          |         |          |
|      | 4,620                                    | 4,510          | 4,615          | 4,595          | 4,880          | 4,785          | 4,845          | 5,070          | 5,210          | 5,395          | 5,745          | 5,990          |         | 6,220          | 6,265          |         |          |
|      | 4,470                                    | 4,475          | 4,585          | 4,835          | 4,865          | 4,880          | 4,970          | 5,160          | 5,290          | 5,455          | 5,705          | 6,065          |         | 6,455          | 6,640          |         |          |
|      | 4,780                                    | 4,580          | 4,630          | 4,680          | 4,800          | 5,025          | 5,130          | 5,190          | 5,340          | 5,320          | 5,780          | 6,025          |         | 6,555          | 6,485          |         |          |
|      | 4,755                                    | 4,540          | 4,820          | 4,670          | 5,080          | 5,080          | 5,195          | 5,180          | 5,425          | 5,640          | 5,725          | 6,200          |         | 6,475          | 6,480          |         |          |
|      | 4,715                                    | 4,670          | 4,710          | 4,665          | 4,930          | 5,045          | 5,200          | 5,185          | 5,460          | 5,535          | 5,750          | 6,215          |         | 6,635          | 6,200          |         |          |
|      | 4,695                                    | 4,550          | 4,705          | 4,835          | 4,855          | 5,025          | 5,235          | 5,445          | 5,540          | 5,525          | 5,900          | 6,080          |         | 6,725          | 6,650          |         |          |
|      | 4,750                                    | 4,675          | 4,810          | 4,875          | 5,055          | 4,955          | 5,315          | 5,430          | 5,465          | 5,615          | 6,260          | 6,280          |         | 6,805          | 6,690          |         |          |
|      | 4,610                                    | 4,575          | 4,770<br>4,685 | 4,875<br>4,795 | 5,045          | 5,040<br>5,050 | 5,115          | 5,430          | 5,485          | 5,660          | 6,145          | 6,395<br>6,185 |         | 6,655<br>6,825 | 6,630<br>6,540 |         |          |
|      | 4,675                                    | 4,665          |                |                | 5,155          |                | 5,075          | 5,455          | 5,455          |                | 6,140          |                |         | 7,020          |                |         |          |
|      | 4,715                                    |                | 4,860          | 4,900          | 5,310          | 4,970          | 5,295          | 5,465          | 5,535          | 5,665          | 6,305          | 6,265          |         |                | 6,920          |         |          |
|      | 4,865<br>4,705                           | 4,705<br>4,660 | 4,975<br>4,980 | 4,975<br>4,965 | 5,280<br>5,285 | 5,175          | 5,325<br>5,165 | 5,450<br>5,665 | 5,625<br>5,525 | 5,740<br>5,720 | 6,500<br>6,565 | 6,370<br>6,240 |         | 7,185<br>7,170 | 6,865<br>7,055 |         |          |
|      | 4,705                                    | 4,780          | 5,450          | 5,225          | 5,285          | 5,270<br>5,035 | 5,505          | 5,900          | 5,680          | 5,720          | 6,565<br>6,445 | 6,440          |         | 7,170          | 7,035          |         |          |
|      | 5,140                                    | 4,780          | 5,625          | 5,365          | 5,865          | 5,035          | 5,765          | 6,015          |                | 5,905          | 6,655          | 6,550          |         | 7,005          | 7,025          |         |          |
|      | 3,140                                    | 4,820          | 3,023          | 3,303          | 3,603          | 3,033          | 5,825          | 0,015          | 3,703          | 3,303          | 0,035          |                |         | 7,125          | 7,075          |         |          |
| tal  | 234 445                                  | 248,095        | 245,240        | 251 760        | 257,735        | 264 230        | 271,305        | 277.395        | 284 865        | 284 315        | 305,530        | 311,225        | 3/      | 12,225         | 327,335        | 75,580  | 10,4     |
|      |                                          | _10,000        |                |                | itcan.gc.ca/n1 |                |                |                |                |                | 303,330        | J11,22J        | 34      | ,              | 327,333        | . 3,300 | 10,40    |
|      | 47,615                                   |                | 54,435         | 59,225         |                |                |                | 65,015         |                |                | 65,115         | 70,310         | _       | 77,515         | 72,625         |         | 10,4     |