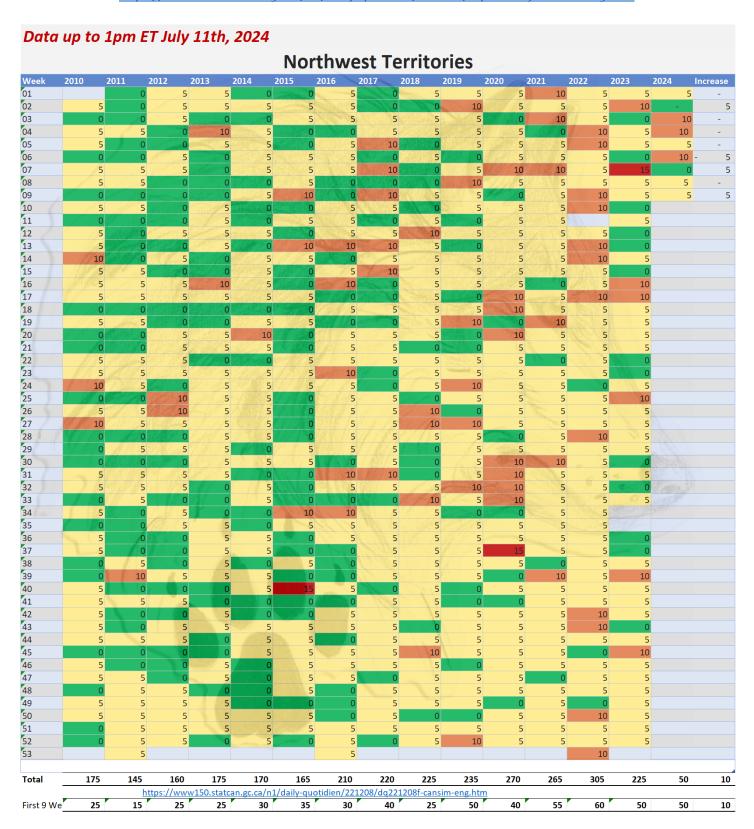

40      | 9,925      | 10,215     | 11,615 | 1,385                    | 19            |
| First 6 \4/ |            |            | tps://www  |            |            |             |            |            |            |            |            | 1 210      | 1 400  | 1 205                    | 10            |
| First 6 W   | e830       | 1,080      | 1,045      | 1,155      | 1,060      | 1,220       | 1,085      | 1,225      | 1,270      | 1,235      | 1,195      | 1,210      | 1,400  | 1,385                    | 19            |











#### ALL CAUSE MORTALITY DATA –NORTHWEST TERRITORIES

## Stats Canada Data as of July 11th, 2024

Why do we no longer see data on 'By Vaccine Status' or 'Co-Morbidities'? https://www150.statcan.gc.ca/n1/daily-quotdien/221208/dg221208f-cansim-eng.htm











### ALL CAUSE MORTALITY DATA - NUNAVUT

## Stats Canada Data as of July 11th, 2024

Why do we no longer see data on 'By Vaccine Status' or 'Co-Morbidities'? <a href="https://www150.statcan.gc.ca/n1/daily-quotdien/221208/dq221208f-cansim-eng.htm">https://www150.statcan.gc.ca/n1/daily-quotdien/221208/dq221208f-cansim-eng.htm</a>





Page | 69 of 83







#### ALL CAUSE MORTALITY DATA – PRINCE EDWARD ISLAND

## Stats Canada Data as of July 11th, 2024

Why do we no longer see data on 'By Vaccine Status' or 'Co-Morbidities'? <a href="https://www150.statcan.gc.ca/n1/daily-quotdien/221208/dq221208f-cansim-eng.htm">https://www150.statcan.gc.ca/n1/daily-quotdien/221208/dq221208f-cansim-eng.htm</a>

#### Data up to 1pm ET July 11th, 2024 Prince Edward Island Week 01 27 47 52 1,075 1,235