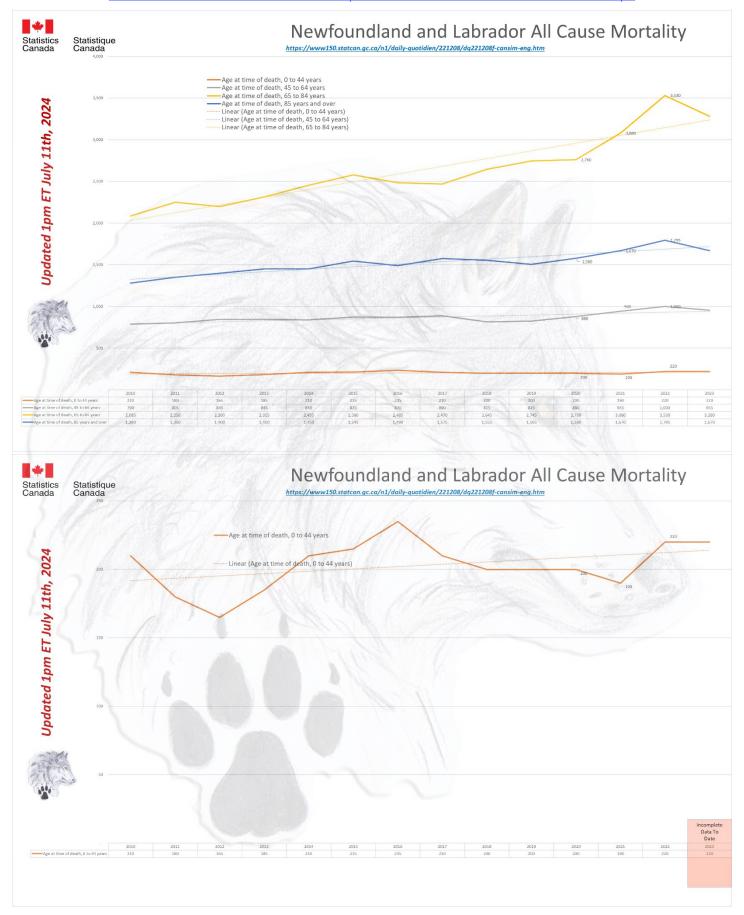

### ALL CAUSE MORTALITY DATA - CANADA

# Stats Canada Data as of July 11th, 2024

| Why do we no longer see data on 'By Vaccine Status' or 'Co-Morbidities'? https://www150.statcan.gc.ca/n1/daily-quotdien/221208/dq221208f-cansim-eng.htm

|      | ata up to 1pm ET July 11th, 2024  Canada |                |                |                |                |                |                |                |                |                |                |                |         |                |                |         |          |
|------|------------------------------------------|----------------|----------------|----------------|----------------|----------------|----------------|----------------|----------------|----------------|----------------|----------------|---------|----------------|----------------|---------|----------|
| /eek | 2010                                     | 2011 20        | 012            | 2013           | 2014 20        | 15             | -              | dIIdU<br>2017  |                | 2019           | 2020           | 2021           | 2022    |                | 2023           | 2024    | Increase |
| l    | 2010                                     | 5,190          | 5,000          | 6,045          | 5,430          | 6,235          | 5,225          | 6,180          | 6,630          | 6,080          | 6,220          | 6,775          | 2022    | 6,530          | 7,080          | 7,480   | 1,26     |
|      | 4,955                                    | 5,460          | 4,995          | 5,925          | 5,675          | 6,255          | 5,250          | 6,235          | 6,660          | 5,950          | 6,210          | 6,815          | (1000 N | 7,160          | 7,025          | 7,465   | 1,25     |
|      | 4,895                                    | 5,145          | 5,180          | 5,830          | 5,320          | 6,190          | 5,470          | 6,290          | 6,555          | 6,000          | 6,135          | 6,785          | 597.1   | 7,810          | 6,835          | 7,315   | 1,18     |
|      | 4,780                                    | 5,215          | 5,105          | 5,520          | 5,245          | 6,045          | 5,330          | 6,060          | 6,440          | 5,945          | 6,165          | 6,770          | 789     | 8,035          | 6,570          | 7,105   | 94       |
|      | 4,630                                    | 5,135          | 4,865          | 5,475          | 5,165          | 5,685          | 5,415          | 5,855          | 6,225          | 5,845          | 5,845          | 6,685          |         | 7,760          | 6,495          | 6,915   | 1,07     |
|      | 4,695                                    | 5,035          | 4,960          | 5,180          | 5,155          | 5,745          | 5,230          | 6,025          | 6,035          | 5,810          | 5,900          | 6,495          |         | 7,445          | 6,670          | 6,640   | 74       |
|      | 4,695                                    | 5,050          | 4,825          | 5,305          | 5,190          | 5,655          | 5,240          | 5,865          | 6,010          | 5,865          | 5,735          | 6,125          |         | 7,120          | 6,425          | 6,495   | 76       |
| 3    | 4,795                                    | 5,080          | 4,875          | 5,050          | 5,150          | 5,535          | 5,430          | 5,715          | 6,040          | 5,795          | 5,680          | 6,085          |         | 6,735          | 6,275          | 6,730   | 1,05     |
| 1    | 4,705                                    | 5,055          | 4,925          | 5,060          | 5,105          | 5,535          | 5,495          | 5,555          | 5,795          | 5,735          | 5,775          | 5,980          |         | 6,440          | 6,520          | 6,495   | 72       |
|      | 4,745                                    | 4,950          | 4,865          | 4,930          | 5,025          | 5,555          | 5,585          | 5,605          | 5,920          | 5,745          | 5,770          | 5,995          |         | 6,340          | 6,350          | 6,490   | 72       |
| - (  | 4,720                                    | 5,130          | 4,840          | 4,905          | 5,115          | 5,415          | 5,445          | 5,630          | 5,675          | 5,660          | 5,680          | 5,800          |         | 6,140          | 6,380          | 6,450   | 77       |
|      | 4,700                                    | 5,005          | 4,925          | 5,035          | 5,065          | 5,330          | 5,360          | 5,565          | 5,620          | 5,625          | 5,880          | 5,635          |         | 6,040          | 6,270          |         |          |
| 3    | 4,775                                    | 4,770          | 4,745          | 4,885          | 5,140          | 5,255          | 5,480          | 5,490          | 5,705          | 5,570          | 5,930          | 5,760          |         | 5,910          | 6,285          |         |          |
|      | 4,770                                    | 4,995          | 4,750          | 4,915          | 4,940          | 5,260          | 5,325          | 5,400          | 5,595          | 5,550          | 6,305          | 5,685          |         | 5,875          | 6,145          |         |          |
|      | 4,510                                    | 4,815          | 4,825          | 4,930          | 5,060          | 5,055          | 5,280          | 5,260          | 5,565          | 5,560          | 6,590          | 5,875          |         | 6,250          | 6,190          |         |          |
|      | 4,710                                    | 4,655          | 4,775          | 4,915          | 5,035          | 5,265          | 5,185          | 5,235          | 5,395          | 5,580          | 6,625          | 5,755          |         | 6,125          | 6,115          |         |          |
|      | 4,735                                    | 4,715          | 4,725          | 4,760          | 4,930          | 5,120          | 5,155          | 5,250          | 5,480          | 5,430          | 6,940          | 5,775          |         | 6,105          | 6,240          |         |          |
|      | 4,670                                    | 4,715          | 4,755          | 4,775          | 4,995          | 5,050          | 5,080          | 5,280          | 5,405          | 5,520          | 6,900          | 5,985          |         | 6,145          | 6,085          |         |          |
|      | 4,425<br>4,530                           | 4,680<br>4,650 | 4,590          | 4,960<br>4,505 | 4,930<br>4,855 | 5,070<br>4,955 | 5,200<br>4,990 | 5,215<br>4,975 | 5,305<br>5,205 | 5,425<br>5,370 | 6,440          | 5,915<br>5,820 |         | 6,290<br>6,445 | 6,065<br>5,805 |         |          |
| +    | 4,425                                    | 4,625          | 4,655<br>4,635 | 4,495          | 4,725          | 4,830          | 4,990          | 4,990          | 5,155          | 5,335          | 6,120<br>5,925 | 5,830          |         | 5,995          | 5,720          |         |          |
|      | 4,480                                    | 4,355          | 4,430          | 4,493          | 4,723          | 4,865          | 4,870          | 4,885          | 5,085          | 5,200          | 5,885          | 5,375          |         | 5,915          | 6,030          |         |          |
|      | 4,385                                    | 4,500          | 4,420          | 4,570          | 4,645          | 4,625          | 4,845          | 5,055          | 5,085          | 5,185          | 5,550          | 5,670          |         | 5,880          | 5,630          |         |          |
|      | 4,415                                    | 4,505          | 4,420          | 4,415          | 4,670          | 4,685          | 4,680          | 4,910          | 5,080          | 5,240          | 5,200          | 5,355          |         | 5,855          | 5,915          |         |          |
|      | 4,325                                    | 4,525          | 4,420          | 4,510          | 4,620          | 4,625          | 4,680          | 4,795          | 5,110          | 5,015          | 5,305          | 5,425          |         | 5,770          | 5,925          |         |          |
|      | 4,245                                    | 4,315          | 4,360          | 4,365          | 4,670          | 4,660          | 4,830          | 4,965          | 5,060          | 5,045          | 5,295          | 5,340          |         | 5,595          | 5,885          |         |          |
| _    | 4,220                                    | 4,245          | 4,480          | 4,610          | 4,650          | 4,610          | 4,805          | 4,915          | 5,215          | 5,160          | 5,155          | 6,165          |         | 5,810          | 5,790          |         |          |
|      | 4,685                                    | 4,390          | 4,450          | 4,490          | 4,530          | 4,625          | 4,730          | 4,840          | 5,105          | 5,165          | 5,395          | 5,425          |         | 5,810          | 5,740          |         |          |
|      | 4,390                                    | 4,370          | 4,405          | 4,740          | 4,505          | 4,575          | 4,660          | 4,865          | 4,820          | 5,075          | 5,275          | 5,415          |         | 6,080          | 5,715          |         |          |
|      | 4,350                                    | 4,455          | 4,280          | 4,350          | 4,510          | 4,550          | 4,720          | 4,920          | 4,960          | 5,080          | 5,285          | 5,425          |         | 6,085          | 5,915          |         |          |
| 6 1  | 4,310                                    | 4,305          | 4,490          | 4,455          | 4,515          | 4,730          | 4,755          | 4,865          | 4,980          | 4,950          | 5,225          | 5,560          |         | 6,040          | 5,890          |         |          |
|      | 4,195                                    | 4,340          | 4,525          | 4,390          | 4,605          | 4,520          | 4,700          | 4,960          | 4,975          | 4,985          | 5,245          | 5,575          |         | 6,045          | 5,825          |         |          |
|      | 4,300                                    | 4,255          | 4,390          | 4,415          | 4,480          | 4,515          | 4,895          | 4,750          | 4,995          | 5,065          | 5,415          | 5,490          |         | 6,095          | 5,880          |         |          |
|      | 4,425                                    | 4,365          | 4,415          | 4,395          | 4,625          | 4,635          | 4,885          | 4,900          | 4,925          | 5,065          | 5,415          | 5,760          |         | 6,055          | 6,035          |         |          |
|      | 4,355                                    | 4,400          | 4,440          | 4,470          | 4,665          | 4,600          | 4,735          | 4,950          | 4,970          | 5,130          | 5,250          | 5,660          |         | 6,000          | 6,040          |         |          |
|      | 4,310                                    | 4,315          | 4,415          | 4,505          | 4,735          | 4,665          | 4,820          | 5,045          | 5,115          | 5,095          | 5,450          | 5,840          |         | 6,165          | 5,950          |         |          |
|      | 4,420                                    | 4,290          | 4,455          | 4,380          | 4,575          | 4,600          | 4,760          | 5,050          | 5,075          | 4,995          | 5,330          | 6,110          |         | 6,030          | 6,060          |         |          |
|      | 4,440                                    | 4,240          | 4,410          | 4,470          | 4,865          | 4,735          | 4,905          | 5,010          | 5,150          | 5,045          | 5,465          | 5,990          |         | 6,075          | 6,045          |         |          |
|      | 4,620                                    | 4,510          | 4,615          | 4,595          | 4,880          | 4,785          | 4,845          | 5,070          | 5,210          | 5,395          | 5,745          | 5,990          |         | 6,220          | 6,265          |         |          |
|      | 4,470                                    | 4,475          | 4,585          | 4,835          | 4,865          | 4,880          | 4,970          | 5,160          | 5,290          | 5,455          | 5,705          | 6,065          |         | 6,455          | 6,640          |         |          |
|      | 4,780                                    | 4,580          | 4,630          | 4,680          | 4,800          | 5,025          | 5,130          | 5,190          | 5,340          | 5,320          | 5,780          | 6,025          |         | 6,555          | 6,485          |         |          |
|      | 4,755                                    | 4,540          | 4,820          | 4,670          | 5,080          | 5,080          | 5,195          | 5,180          | 5,425          | 5,640          | 5,725          | 6,200          |         | 6,475          | 6,480          |         |          |
|      | 4,715                                    | 4,670          | 4,710          | 4,665          | 4,930          | 5,045          | 5,200          | 5,185          | 5,460          | 5,535          | 5,750          | 6,215          |         | 6,635          | 6,200          |         |          |
|      | 4,695                                    | 4,550          | 4,705          | 4,835          | 4,855          | 5,025          | 5,235          | 5,445          | 5,540          | 5,525          | 5,900          | 6,080          |         | 6,725          | 6,650          |         |          |
|      | 4,750                                    | 4,675          | 4,810          | 4,875          | 5,055          | 4,955          | 5,315          | 5,430          | 5,465          | 5,615          | 6,260          | 6,280          |         | 6,805          | 6,690          |         |          |
|      | 4,610                                    | 4,575          | 4,770<br>4,685 | 4,875<br>4,795 | 5,045          | 5,040<br>5,050 | 5,115          | 5,430          | 5,485          | 5,660          | 6,145          | 6,395<br>6,185 |         | 6,655<br>6,825 | 6,630<br>6,540 |         |          |
|      | 4,675                                    | 4,665          |                |                | 5,155          |                | 5,075          | 5,455          | 5,455          |                | 6,140          |                |         | 7,020          |                |         |          |
|      | 4,715                                    |                | 4,860          | 4,900          | 5,310          | 4,970          | 5,295          | 5,465          | 5,535          | 5,665          | 6,305          | 6,265          |         |                | 6,920          |         |          |
|      | 4,865<br>4,705                           | 4,705<br>4,660 | 4,975<br>4,980 | 4,975<br>4,965 | 5,280<br>5,285 | 5,175          | 5,325<br>5,165 | 5,450<br>5,665 | 5,625<br>5,525 | 5,740<br>5,720 | 6,500<br>6,565 | 6,370<br>6,240 |         | 7,185<br>7,170 | 6,865<br>7,055 |         |          |
|      | 4,705                                    | 4,780          | 5,450          | 5,225          | 5,285          | 5,270<br>5,035 | 5,505          | 5,900          | 5,680          | 5,720          | 6,565<br>6,445 | 6,440          |         | 7,170          | 7,035          |         |          |
|      | 5,140                                    | 4,780          | 5,625          | 5,365          | 5,865          | 5,035          | 5,765          | 6,015          |                | 5,905          | 6,655          | 6,550          |         | 7,005          | 7,025          |         |          |
|      | 3,140                                    | 4,820          | 3,023          | 3,303          | 3,603          | 3,033          | 5,825          | 0,015          | 3,703          | 3,303          | 0,035          |                |         | 7,125          | 7,075          |         |          |
| tal  | 234 445                                  | 248,095        | 245,240        | 251 760        | 257,735        | 264 230        | 271,305        | 277.395        | 284 865        | 284 315        | 305,530        | 311,225        | 3/      | 12,225         | 327,335        | 75,580  | 10,4     |
|      |                                          | _10,000        |                |                | itcan.gc.ca/n1 |                |                |                |                |                | 303,330        | J11,22J        | 34      | ,              | 327,333        | . 3,300 | 10,40    |
|      | 47,615                                   |                | 54,435         | 59,225         |                |                |                | 65,015         |                |                | 65,115         | 70,310         | _       | 77,515         | 72,625         |         | 10,4     |