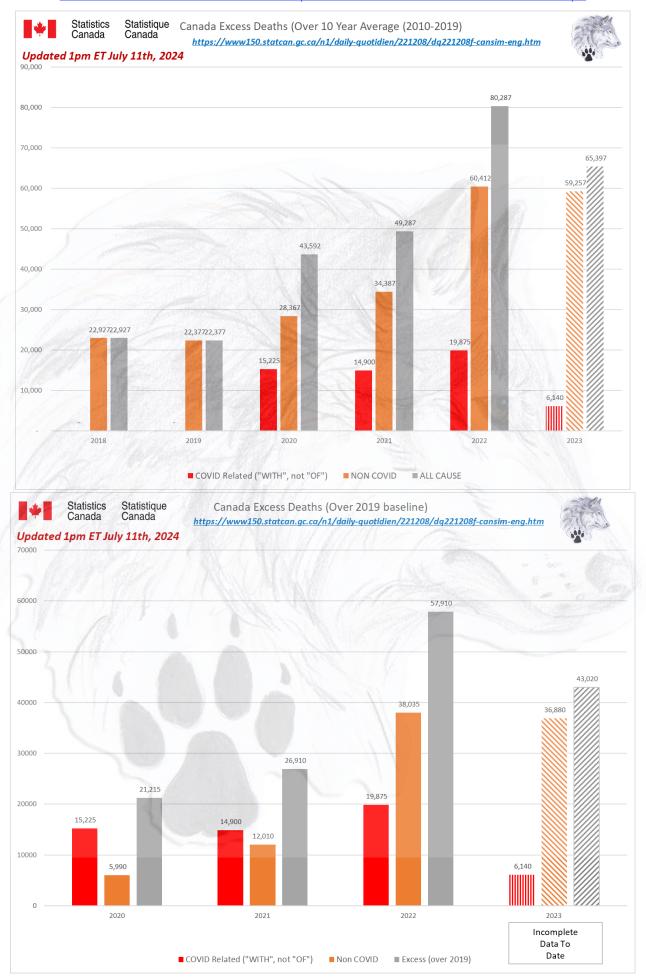

### ALL CAUSE MORTALITY DATA - CANADA

# Stats Canada Data as of July 11th, 2024

| Why do we no longer see data on 'By Vaccine Status' or 'Co-Morbidities'? https://www150.statcan.gc.ca/n1/daily-quotdien/221208/dq221208f-cansim-eng.htm

|      | ata up to 1pm ET July 11th, 2024  Canada |                |                |                |                |                |                |                |                |                |                |                |         |                |                |         |          |
|------|------------------------------------------|----------------|----------------|----------------|----------------|----------------|----------------|----------------|----------------|----------------|----------------|----------------|---------|----------------|----------------|---------|----------|
| /eek | 2010                                     | 2011 20        | 012            | 2013           | 2014 20        | 15             | -              | dIIdU<br>2017  |                | 2019           | 2020           | 2021           | 2022    |                | 2023           | 2024    | Increase |
| l    | 2010                                     | 5,190          | 5,000          | 6,045          | 5,430          | 6,235          | 5,225          | 6,180          | 6,630          | 6,080          | 6,220          | 6,775          | 2022    | 6,530          | 7,080          | 7,480   | 1,26     |
|      | 4,955                                    | 5,460          | 4,995          | 5,925          | 5,675          | 6,255          | 5,250          | 6,235          | 6,660          | 5,950          | 6,210          | 6,815          | (1000 N | 7,160          | 7,025          | 7,465   | 1,25     |
|      | 4,895                                    | 5,145          | 5,180          | 5,830          | 5,320          | 6,190          | 5,470          | 6,290          | 6,555          | 6,000          | 6,135          | 6,785          | 597.1   | 7,810          | 6,835          | 7,315   | 1,18     |
|      | 4,780                                    | 5,215          | 5,105          | 5,520          | 5,245          | 6,045          | 5,330          | 6,060          | 6,440          | 5,945          | 6,165          | 6,770          | 789     | 8,035          | 6,570          | 7,105   | 94       |
|      | 4,630                                    | 5,135          | 4,865          | 5,475          | 5,165          | 5,685          | 5,415          | 5,855          | 6,225          | 5,845          | 5,845          | 6,685          |         | 7,760          | 6,495          | 6,915   | 1,07     |
|      | 4,695                                    | 5,035          | 4,960          | 5,180          | 5,155          | 5,745          | 5,230          | 6,025          | 6,035          | 5,810          | 5,900          | 6,495          |         | 7,445          | 6,670          | 6,640   | 74       |
|      | 4,695                                    | 5,050          | 4,825          | 5,305          | 5,190          | 5,655          | 5,240          | 5,865          | 6,010          | 5,865          | 5,735          | 6,125          |         | 7,120          | 6,425          | 6,495   | 76       |
| 3    | 4,795                                    | 5,080          | 4,875          | 5,050          | 5,150          | 5,535          | 5,430          | 5,715          | 6,040          | 5,795          | 5,680          | 6,085          |         | 6,735          | 6,275          | 6,730   | 1,05     |
| 1    | 4,705                                    | 5,055          | 4,925          | 5,060          | 5,105          | 5,535          | 5,495          | 5,555          | 5,795          | 5,735          | 5,775          | 5,980          |         | 6,440          | 6,520          | 6,495   | 72       |
|      | 4,745                                    | 4,950          | 4,865          | 4,930          | 5,025          | 5,555          | 5,585          | 5,605          | 5,920          | 5,745          | 5,770          | 5,995          |         | 6,340          | 6,350          | 6,490   | 72       |
| - (  | 4,720                                    | 5,130          | 4,840          | 4,905          | 5,115          | 5,415          | 5,445          | 5,630          | 5,675          | 5,660          | 5,680          | 5,800          |         | 6,140          | 6,380          | 6,450   | 77       |
|      | 4,700                                    | 5,005          | 4,925          | 5,035          | 5,065          | 5,330          | 5,360          | 5,565          | 5,620          | 5,625          | 5,880          | 5,635          |         | 6,040          | 6,270          |         |          |
| 3    | 4,775                                    | 4,770          | 4,745          | 4,885          | 5,140          | 5,255          | 5,480          | 5,490          | 5,705          | 5,570          | 5,930          | 5,760          |         | 5,910          | 6,285          |         |          |
|      | 4,770                                    | 4,995          | 4,750          | 4,915          | 4,940          | 5,260          | 5,325          | 5,400          | 5,595          | 5,550          | 6,305          | 5,685          |         | 5,875          | 6,145          |         |          |
|      | 4,510                                    | 4,815          | 4,825          | 4,930          | 5,060          | 5,055          | 5,280          | 5,260          | 5,565          | 5,560          | 6,590          | 5,875          |         | 6,250          | 6,190          |         |          |
|      | 4,710                                    | 4,655          | 4,775          | 4,915          | 5,035          | 5,265          | 5,185          | 5,235          | 5,395          | 5,580          | 6,625          | 5,755          |         | 6,125          | 6,115          |         |          |
|      | 4,735                                    | 4,715          | 4,725          | 4,760          | 4,930          | 5,120          | 5,155          | 5,250          | 5,480          | 5,430          | 6,940          | 5,775          |         | 6,105          | 6,240          |         |          |
|      | 4,670                                    | 4,715          | 4,755          | 4,775          | 4,995          | 5,050          | 5,080          | 5,280          | 5,405          | 5,520          | 6,900          | 5,985          |         | 6,145          | 6,085          |         |          |
|      | 4,425<br>4,530                           | 4,680<br>4,650 | 4,590          | 4,960<br>4,505 | 4,930<br>4,855 | 5,070<br>4,955 | 5,200<br>4,990 | 5,215<br>4,975 | 5,305<br>5,205 | 5,425<br>5,370 | 6,440          | 5,915<br>5,820 |         | 6,290<br>6,445 | 6,065<br>5,805 |         |          |
| +    | 4,425                                    | 4,625          | 4,655<br>4,635 | 4,495          | 4,725          | 4,830          | 4,990          | 4,990          | 5,155          | 5,335          | 6,120<br>5,925 | 5,830          |         | 5,995          | 5,720          |         |          |
|      | 4,480                                    | 4,355          | 4,430          | 4,493          | 4,723          | 4,865          | 4,870          | 4,885          | 5,085          | 5,200          | 5,885          | 5,375          |         | 5,915          | 6,030          |         |          |
|      | 4,385                                    | 4,500          | 4,420          | 4,570          | 4,645          | 4,625          | 4,845          | 5,055          | 5,085          | 5,185          | 5,550          | 5,670          |         | 5,880          | 5,630          |         |          |
|      | 4,415                                    | 4,505          | 4,420          | 4,415          | 4,670          | 4,685          | 4,680          | 4,910          | 5,080          | 5,240          | 5,200          | 5,355          |         | 5,855          | 5,915          |         |          |
|      | 4,325                                    | 4,525          | 4,420          | 4,510          | 4,620          | 4,625          | 4,680          | 4,795          | 5,110          | 5,015          | 5,305          | 5,425          |         | 5,770          | 5,925          |         |          |
|      | 4,245                                    | 4,315          | 4,360          | 4,365          | 4,670          | 4,660          | 4,830          | 4,965          | 5,060          | 5,045          | 5,295          | 5,340          |         | 5,595          | 5,885          |         |          |
| _    | 4,220                                    | 4,245          | 4,480          | 4,610          | 4,650          | 4,610          | 4,805          | 4,915          | 5,215          | 5,160          | 5,155          | 6,165          |         | 5,810          | 5,790          |         |          |
|      | 4,685                                    | 4,390          | 4,450          | 4,490          | 4,530          | 4,625          | 4,730          | 4,840          | 5,105          | 5,165          | 5,395          | 5,425          |         | 5,810          | 5,740          |         |          |
|      | 4,390                                    | 4,370          | 4,405          | 4,740          | 4,505          | 4,575          | 4,660          | 4,865          | 4,820          | 5,075          | 5,275          | 5,415          |         | 6,080          | 5,715          |         |          |
|      | 4,350                                    | 4,455          | 4,280          | 4,350          | 4,510          | 4,550          | 4,720          | 4,920          | 4,960          | 5,080          | 5,285          | 5,425          |         | 6,085          | 5,915          |         |          |
| 6 1  | 4,310                                    | 4,305          | 4,490          | 4,455          | 4,515          | 4,730          | 4,755          | 4,865          | 4,980          | 4,950          | 5,225          | 5,560          |         | 6,040          | 5,890          |         |          |
|      | 4,195                                    | 4,340          | 4,525          | 4,390          | 4,605          | 4,520          | 4,700          | 4,960          | 4,975          | 4,985          | 5,245          | 5,575          |         | 6,045          | 5,825          |         |          |
|      | 4,300                                    | 4,255          | 4,390          | 4,415          | 4,480          | 4,515          | 4,895          | 4,750          | 4,995          | 5,065          | 5,415          | 5,490          |         | 6,095          | 5,880          |         |          |
|      | 4,425                                    | 4,365          | 4,415          | 4,395          | 4,625          | 4,635          | 4,885          | 4,900          | 4,925          | 5,065          | 5,415          | 5,760          |         | 6,055          | 6,035          |         |          |
|      | 4,355                                    | 4,400          | 4,440          | 4,470          | 4,665          | 4,600          | 4,735          | 4,950          | 4,970          | 5,130          | 5,250          | 5,660          |         | 6,000          | 6,040          |         |          |
|      | 4,310                                    | 4,315          | 4,415          | 4,505          | 4,735          | 4,665          | 4,820          | 5,045          | 5,115          | 5,095          | 5,450          | 5,840          |         | 6,165          | 5,950          |         |          |
|      | 4,420                                    | 4,290          | 4,455          | 4,380          | 4,575          | 4,600          | 4,760          | 5,050          | 5,075          | 4,995          | 5,330          | 6,110          |         | 6,030          | 6,060          |         |          |
|      | 4,440                                    | 4,240          | 4,410          | 4,470          | 4,865          | 4,735          | 4,905          | 5,010          | 5,150          | 5,045          | 5,465          | 5,990          |         | 6,075          | 6,045          |         |          |
|      | 4,620                                    | 4,510          | 4,615          | 4,595          | 4,880          | 4,785          | 4,845          | 5,070          | 5,210          | 5,395          | 5,745          | 5,990          |         | 6,220          | 6,265          |         |          |
|      | 4,470                                    | 4,475          | 4,585          | 4,835          | 4,865          | 4,880          | 4,970          | 5,160          | 5,290          | 5,455          | 5,705          | 6,065          |         | 6,455          | 6,640          |         |          |
|      | 4,780                                    | 4,580          | 4,630          | 4,680          | 4,800          | 5,025          | 5,130          | 5,190          | 5,340          | 5,320          | 5,780          | 6,025          |         | 6,555          | 6,485          |         |          |
|      | 4,755                                    | 4,540          | 4,820          | 4,670          | 5,080          | 5,080          | 5,195          | 5,180          | 5,425          | 5,640          | 5,725          | 6,200          |         | 6,475          | 6,480          |         |          |
|      | 4,715                                    | 4,670          | 4,710          | 4,665          | 4,930          | 5,045          | 5,200          | 5,185          | 5,460          | 5,535          | 5,750          | 6,215          |         | 6,635          | 6,200          |         |          |
|      | 4,695                                    | 4,550          | 4,705          | 4,835          | 4,855          | 5,025          | 5,235          | 5,445          | 5,540          | 5,525          | 5,900          | 6,080          |         | 6,725          | 6,650          |         |          |
|      | 4,750                                    | 4,675          | 4,810          | 4,875          | 5,055          | 4,955          | 5,315          | 5,430          | 5,465          | 5,615          | 6,260          | 6,280          |         | 6,805          | 6,690          |         |          |
|      | 4,610                                    | 4,575          | 4,770<br>4,685 | 4,875<br>4,795 | 5,045          | 5,040<br>5,050 | 5,115          | 5,430          | 5,485          | 5,660          | 6,145          | 6,395<br>6,185 |         | 6,655<br>6,825 | 6,630<br>6,540 |         |          |
|      | 4,675                                    | 4,665          |                |                | 5,155          |                | 5,075          | 5,455          | 5,455          |                | 6,140          |                |         | 7,020          |                |         |          |
|      | 4,715                                    |                | 4,860          | 4,900          | 5,310          | 4,970          | 5,295          | 5,465          | 5,535          | 5,665          | 6,305          | 6,265          |         |                | 6,920          |         |          |
|      | 4,865<br>4,705                           | 4,705<br>4,660 | 4,975<br>4,980 | 4,975<br>4,965 | 5,280<br>5,285 | 5,175          | 5,325<br>5,165 | 5,450<br>5,665 | 5,625<br>5,525 | 5,740<br>5,720 | 6,500<br>6,565 | 6,370<br>6,240 |         | 7,185<br>7,170 | 6,865<br>7,055 |         |          |
|      | 4,705                                    | 4,780          | 5,450          | 5,225          | 5,285          | 5,270<br>5,035 | 5,505          | 5,900          | 5,680          | 5,720          | 6,565<br>6,445 | 6,440          |         | 7,170          | 7,035          |         |          |
|      | 5,140                                    | 4,780          | 5,625          | 5,365          | 5,865          | 5,035          | 5,765          | 6,015          |                | 5,905          | 6,655          | 6,550          |         | 7,005          | 7,025          |         |          |
|      | 3,140                                    | 4,820          | 3,023          | 3,303          | 3,603          | 3,033          | 5,825          | 0,015          | 3,703          | 3,303          | 0,035          |                |         | 7,125          | 7,075          |         |          |
| tal  | 234 445                                  | 248,095        | 245,240        | 251 760        | 257,735        | 264 230        | 271,305        | 277.395        | 284 865        | 284 315        | 305,530        | 311,225        | 3/      | 12,225         | 327,335        | 75,580  | 10,4     |
|      |                                          | _10,000        |                |                | itcan.gc.ca/n1 |                |                |                |                |                | 303,330        | J11,22J        | 34      | ,              | 327,333        | . 3,300 | 10,40    |
|      | 47,615                                   |                | 54,435         | 59,225         |                |                |                | 65,015         |                |                | 65,115         | 70,310         | _       | 77,515         | 72,625         |         | 10,4     |