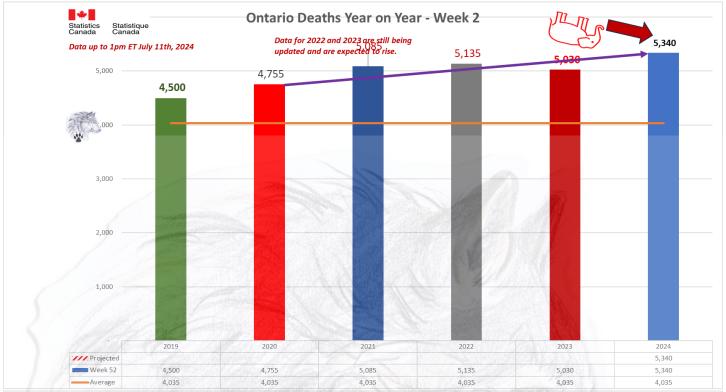

### ALL CAUSE MORTALITY DATA - CANADA

# Stats Canada Data as of July 11th, 2024

| Why do we no longer see data on 'By Vaccine Status' or 'Co-Morbidities'? https://www150.statcan.gc.ca/n1/daily-quotdien/221208/dq221208f-cansim-eng.htm

|      | ata up to 1pm ET July 11th, 2024  Canada |                |                |                |                |                |                |                |                |                |                |                |         |                |                |         |          |
|------|------------------------------------------|----------------|----------------|----------------|----------------|----------------|----------------|----------------|----------------|----------------|----------------|----------------|---------|----------------|----------------|---------|----------|
| /eek | 2010                                     | 2011 20        | 012            | 2013           | 2014 20        | 15             | -              | dIIdU<br>2017  |                | 2019           | 2020           | 2021           | 2022    |                | 2023           | 2024    | Increase |
| l    | 2010                                     | 5,190          | 5,000          | 6,045          | 5,430          | 6,235          | 5,225          | 6,180          | 6,630          | 6,080          | 6,220          | 6,775          | 2022    | 6,530          | 7,080          | 7,480   | 1,26     |
|      | 4,955                                    | 5,460          | 4,995          | 5,925          | 5,675          | 6,255          | 5,250          | 6,235          | 6,660          | 5,950          | 6,210          | 6,815          | (1000 N | 7,160          | 7,025          | 7,465   | 1,25     |
|      | 4,895                                    | 5,145          | 5,180          | 5,830          | 5,320          | 6,190          | 5,470          | 6,290          | 6,555          | 6,000          | 6,135          | 6,785          | 597.1   | 7,810          | 6,835          | 7,315   | 1,18     |
|      | 4,780                                    | 5,215          | 5,105          | 5,520          | 5,245          | 6,045          | 5,330          | 6,060          | 6,440          | 5,945          | 6,165          | 6,770          | 789     | 8,035          | 6,570          | 7,105   | 94       |
|      | 4,630                                    | 5,135          | 4,865          | 5,475          | 5,165          | 5,685          | 5,415          | 5,855          | 6,225          | 5,845          | 5,845          | 6,685          |         | 7,760          | 6,495          | 6,915   | 1,07     |
|      | 4,695                                    | 5,035          | 4,960          | 5,180          | 5,155          | 5,745          | 5,230          | 6,025          | 6,035          | 5,810          | 5,900          | 6,495          |         | 7,445          | 6,670          | 6,640   | 74       |
|      | 4,695                                    | 5,050          | 4,825          | 5,305          | 5,190          | 5,655          | 5,240          | 5,865          | 6,010          | 5,865          | 5,735          | 6,125          |         | 7,120          | 6,425          | 6,495   | 76       |
| 3    | 4,795                                    | 5,080          | 4,875          | 5,050          | 5,150          | 5,535          | 5,430          | 5,715          | 6,040          | 5,795          | 5,680          | 6,085          |         | 6,735          | 6,275          | 6,730   | 1,05     |
| 1    | 4,705                                    | 5,055          | 4,925          | 5,060          | 5,105          | 5,535          | 5,495          | 5,555          | 5,795          | 5,735          | 5,775          | 5,980          |         | 6,440          | 6,520          | 6,495   | 72       |
|      | 4,745                                    | 4,950          | 4,865          | 4,930          | 5,025          | 5,555          | 5,585          | 5,605          | 5,920          | 5,745          | 5,770          | 5,995          |         | 6,340          | 6,350          | 6,490   | 72       |
| - (  | 4,720                                    | 5,130          | 4,840          | 4,905          | 5,115          | 5,415          | 5,445          | 5,630          | 5,675          | 5,660          | 5,680          | 5,800          |         | 6,140          | 6,380          | 6,450   | 77       |
|      | 4,700                                    | 5,005          | 4,925          | 5,035          | 5,065          | 5,330          | 5,360          | 5,565          | 5,620          | 5,625          | 5,880          | 5,635          |         | 6,040          | 6,270          |         |          |
| 3    | 4,775                                    | 4,770          | 4,745          | 4,885          | 5,140          | 5,255          | 5,480          | 5,490          | 5,705          | 5,570          | 5,930          | 5,760          |         | 5,910          | 6,285          |         |          |
|      | 4,770                                    | 4,995          | 4,750          | 4,915          | 4,940          | 5,260          | 5,325          | 5,400          | 5,595          | 5,550          | 6,305          | 5,685          |         | 5,875          | 6,145          |         |          |
|      | 4,510                                    | 4,815          | 4,825          | 4,930          | 5,060          | 5,055          | 5,280          | 5,260          | 5,565          | 5,560          | 6,590          | 5,875          |         | 6,250          | 6,190          |         |          |
|      | 4,710                                    | 4,655          | 4,775          | 4,915          | 5,035          | 5,265          | 5,185          | 5,235          | 5,395          | 5,580          | 6,625          | 5,755          |         | 6,125          | 6,115          |         |          |
|      | 4,735                                    | 4,715          | 4,725          | 4,760          | 4,930          | 5,120          | 5,155          | 5,250          | 5,480          | 5,430          | 6,940          | 5,775          |         | 6,105          | 6,240          |         |          |
|      | 4,670                                    | 4,715          | 4,755          | 4,775          | 4,995          | 5,050          | 5,080          | 5,280          | 5,405          | 5,520          | 6,900          | 5,985          |         | 6,145          | 6,085          |         |          |
|      | 4,425<br>4,530                           | 4,680<br>4,650 | 4,590          | 4,960<br>4,505 | 4,930<br>4,855 | 5,070<br>4,955 | 5,200<br>4,990 | 5,215<br>4,975 | 5,305<br>5,205 | 5,425<br>5,370 | 6,440          | 5,915<br>5,820 |         | 6,290<br>6,445 | 6,065<br>5,805 |         |          |
| +    | 4,425                                    | 4,625          | 4,655<br>4,635 | 4,495          | 4,725          | 4,830          | 4,990          | 4,990          | 5,155          | 5,335          | 6,120<br>5,925 | 5,830          |         | 5,995          | 5,720          |         |          |
|      | 4,480                                    | 4,355          | 4,430          | 4,493          | 4,723          | 4,865          | 4,870          | 4,885          | 5,085          | 5,200          | 5,885          | 5,375          |         | 5,915          | 6,030          |         |          |
|      | 4,385                                    | 4,500          | 4,420          | 4,570          | 4,645          | 4,625          | 4,845          | 5,055          | 5,085          | 5,185          | 5,550          | 5,670          |         | 5,880          | 5,630          |         |          |
|      | 4,415                                    | 4,505          | 4,420          | 4,415          | 4,670          | 4,685          | 4,680          | 4,910          | 5,080          | 5,240          | 5,200          | 5,355          |         | 5,855          | 5,915          |         |          |
|      | 4,325                                    | 4,525          | 4,420          | 4,510          | 4,620          | 4,625          | 4,680          | 4,795          | 5,110          | 5,015          | 5,305          | 5,425          |         | 5,770          | 5,925          |         |          |
|      | 4,245                                    | 4,315          | 4,360          | 4,365          | 4,670          | 4,660          | 4,830          | 4,965          | 5,060          | 5,045          | 5,295          | 5,340          |         | 5,595          | 5,885          |         |          |
| _    | 4,220                                    | 4,245          | 4,480          | 4,610          | 4,650          | 4,610          | 4,805          | 4,915          | 5,215          | 5,160          | 5,155          | 6,165          |         | 5,810          | 5,790          |         |          |
|      | 4,685                                    | 4,390          | 4,450          | 4,490          | 4,530          | 4,625          | 4,730          | 4,840          | 5,105          | 5,165          | 5,395          | 5,425          |         | 5,810          | 5,740          |         |          |
|      | 4,390                                    | 4,370          | 4,405          | 4,740          | 4,505          | 4,575          | 4,660          | 4,865          | 4,820          | 5,075          | 5,275          | 5,415          |         | 6,080          | 5,715          |         |          |
|      | 4,350                                    | 4,455          | 4,280          | 4,350          | 4,510          | 4,550          | 4,720          | 4,920          | 4,960          | 5,080          | 5,285          | 5,425          |         | 6,085          | 5,915          |         |          |
| 6 1  | 4,310                                    | 4,305          | 4,490          | 4,455          | 4,515          | 4,730          | 4,755          | 4,865          | 4,980          | 4,950          | 5,225          | 5,560          |         | 6,040          | 5,890          |         |          |
|      | 4,195                                    | 4,340          | 4,525          | 4,390          | 4,605          | 4,520          | 4,700          | 4,960          | 4,975          | 4,985          | 5,245          | 5,575          |         | 6,045          | 5,825          |         |          |
|      | 4,300                                    | 4,255          | 4,390          | 4,415          | 4,480          | 4,515          | 4,895          | 4,750          | 4,995          | 5,065          | 5,415          | 5,490          |         | 6,095          | 5,880          |         |          |
|      | 4,425                                    | 4,365          | 4,415          | 4,395          | 4,625          | 4,635          | 4,885          | 4,900          | 4,925          | 5,065          | 5,415          | 5,760          |         | 6,055          | 6,035          |         |          |
|      | 4,355                                    | 4,400          | 4,440          | 4,470          | 4,665          | 4,600          | 4,735          | 4,950          | 4,970          | 5,130          | 5,250          | 5,660          |         | 6,000          | 6,040          |         |          |
|      | 4,310                                    | 4,315          | 4,415          | 4,505          | 4,735          | 4,665          | 4,820          | 5,045          | 5,115          | 5,095          | 5,450          | 5,840          |         | 6,165          | 5,950          |         |          |
|      | 4,420                                    | 4,290          | 4,455          | 4,380          | 4,575          | 4,600          | 4,760          | 5,050          | 5,075          | 4,995          | 5,330          | 6,110          |         | 6,030          | 6,060          |         |          |
|      | 4,440                                    | 4,240          | 4,410          | 4,470          | 4,865          | 4,735          | 4,905          | 5,010          | 5,150          | 5,045          | 5,465          | 5,990          |         | 6,075          | 6,045          |         |          |
|      | 4,620                                    | 4,510          | 4,615          | 4,595          | 4,880          | 4,785          | 4,845          | 5,070          | 5,210          | 5,395          | 5,745          | 5,990          |         | 6,220          | 6,265          |         |          |
|      | 4,470                                    | 4,475          | 4,585          | 4,835          | 4,865          | 4,880          | 4,970          | 5,160          | 5,290          | 5,455          | 5,705          | 6,065          |         | 6,455          | 6,640          |         |          |
|      | 4,780                                    | 4,580          | 4,630          | 4,680          | 4,800          | 5,025          | 5,130          | 5,190          | 5,340          | 5,320          | 5,780          | 6,025          |         | 6,555          | 6,485          |         |          |
|      | 4,755                                    | 4,540          | 4,820          | 4,670          | 5,080          | 5,080          | 5,195          | 5,180          | 5,425          | 5,640          | 5,725          | 6,200          |         | 6,475          | 6,480          |         |          |
|      | 4,715                                    | 4,670          | 4,710          | 4,665          | 4,930          | 5,045          | 5,200          | 5,185          | 5,460          | 5,535          | 5,750          | 6,215          |         | 6,635          | 6,200          |         |          |
|      | 4,695                                    | 4,550          | 4,705          | 4,835          | 4,855          | 5,025          | 5,235          | 5,445          | 5,540          | 5,525          | 5,900          | 6,080          |         | 6,725          | 6,650          |         |          |
|      | 4,750                                    | 4,675          | 4,810          | 4,875          | 5,055          | 4,955          | 5,315          | 5,430          | 5,465          | 5,615          | 6,260          | 6,280          |         | 6,805          | 6,690          |         |          |
|      | 4,610                                    | 4,575          | 4,770<br>4,685 | 4,875<br>4,795 | 5,045          | 5,040<br>5,050 | 5,115          | 5,430          | 5,485          | 5,660          | 6,145          | 6,395<br>6,185 |         | 6,655<br>6,825 | 6,630<br>6,540 |         |          |
|      | 4,675                                    | 4,665          |                |                | 5,155          |                | 5,075          | 5,455          | 5,455          |                | 6,140          |                |         | 7,020          |                |         |          |
|      | 4,715                                    |                | 4,860          | 4,900          | 5,310          | 4,970          | 5,295          | 5,465          | 5,535          | 5,665          | 6,305          | 6,265          |         |                | 6,920          |         |          |
|      | 4,865<br>4,705                           | 4,705<br>4,660 | 4,975<br>4,980 | 4,975<br>4,965 | 5,280<br>5,285 | 5,175          | 5,325<br>5,165 | 5,450<br>5,665 | 5,625<br>5,525 | 5,740<br>5,720 | 6,500<br>6,565 | 6,370<br>6,240 |         | 7,185<br>7,170 | 6,865<br>7,055 |         |          |
|      | 4,705                                    | 4,780          | 5,450          | 5,225          | 5,285          | 5,270<br>5,035 | 5,505          | 5,900          | 5,680          | 5,720          | 6,565<br>6,445 | 6,440          |         | 7,170          | 7,035          |         |          |
|      | 5,140                                    | 4,780          | 5,625          | 5,365          | 5,865          | 5,035          | 5,765          | 6,015          |                | 5,905          | 6,655          | 6,550          |         | 7,005          | 7,025          |         |          |
|      | 3,140                                    | 4,820          | 3,023          | 3,303          | 3,603          | 3,033          | 5,825          | 0,015          | 3,703          | 3,303          | 0,035          |                |         | 7,125          | 7,075          |         |          |
| tal  | 234 445                                  | 248,095        | 245,240        | 251 760        | 257,735        | 264 230        | 271,305        | 277.395        | 284 865        | 284 315        | 305,530        | 311,225        | 3/      | 12,225         | 327,335        | 75,580  | 10,4     |
|      |                                          | _10,000        |                |                | itcan.gc.ca/n1 |                |                |                |                |                | 303,330        | J11,22J        | 34      | ,              | 327,333        | . 3,300 | 10,40    |
|      | 47,615                                   |                | 54,435         | 59,225         |                |                |                | 65,015         |                |                | 65,115         | 70,310         | _       | 77,515         | 72,625         |         | 10,4     |