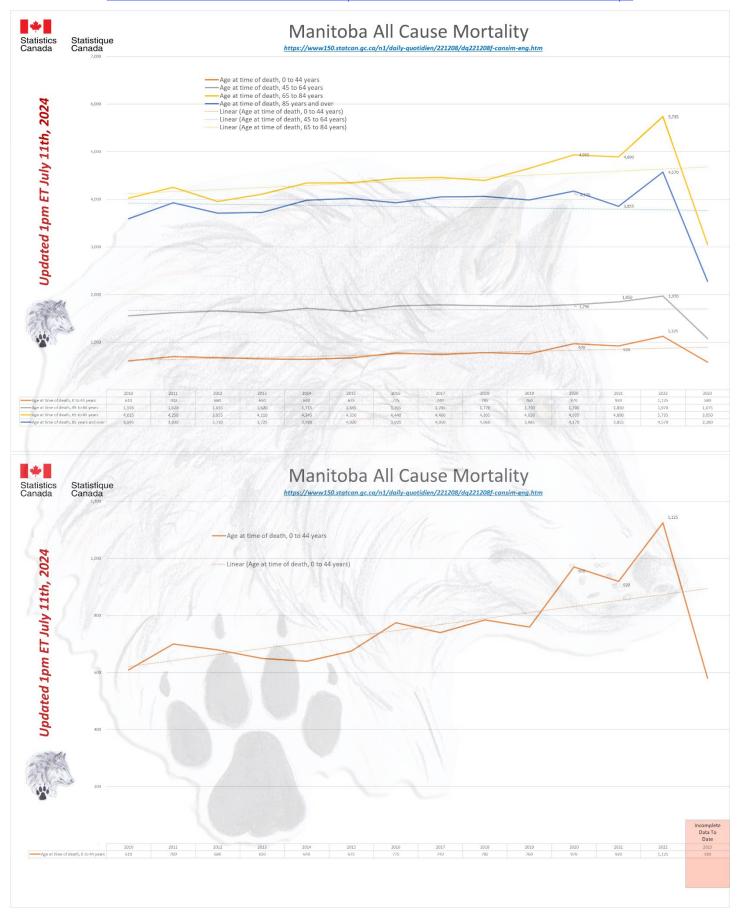

Nova Scotia deleted 25 weeks of data from 2023 in April and again in June deleted 37 weeks of data from 2023. Now they have added in clearly unreliable data for most of 2023 with at least 3,000 deaths missing from the data. Manitoba has only reported to Week 29 of 2023. This excludes approximately 6,000 deaths for Manitoba. At a Canadian Federal level there are approximately 9,000 all-cause deaths still unreported for 2023 alone. In 2024, to Week 18 there are approximately 76,000 all-cause deaths still unreported, which places 2024 on course to be the worst year for all-cause deaths in history.