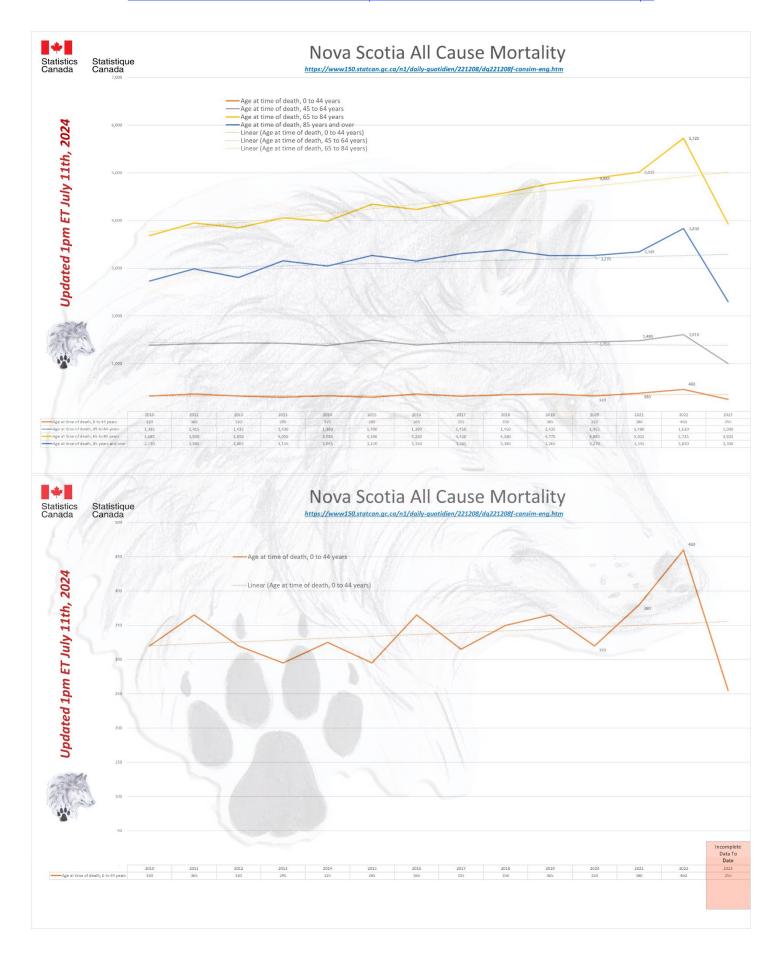

Nova Scotia deleted 25 weeks of data from 2023 in April and again in June deleted 37 weeks of data from 2023. Now they have added in clearly unreliable data for most of 2023 with at least 3,000 deaths missing from the data. Manitoba has only reported to Week 29 of 2023. This excludes approximately 6,000 deaths for Manitoba. At a Canadian Federal level there are approximately 9,000 all-cause deaths still unreported for 2023 alone. In 2024, to Week 18 there are approximately 76,000 all-cause deaths still unreported, which places 2024 on course to be the worst year for all-cause deaths in history.