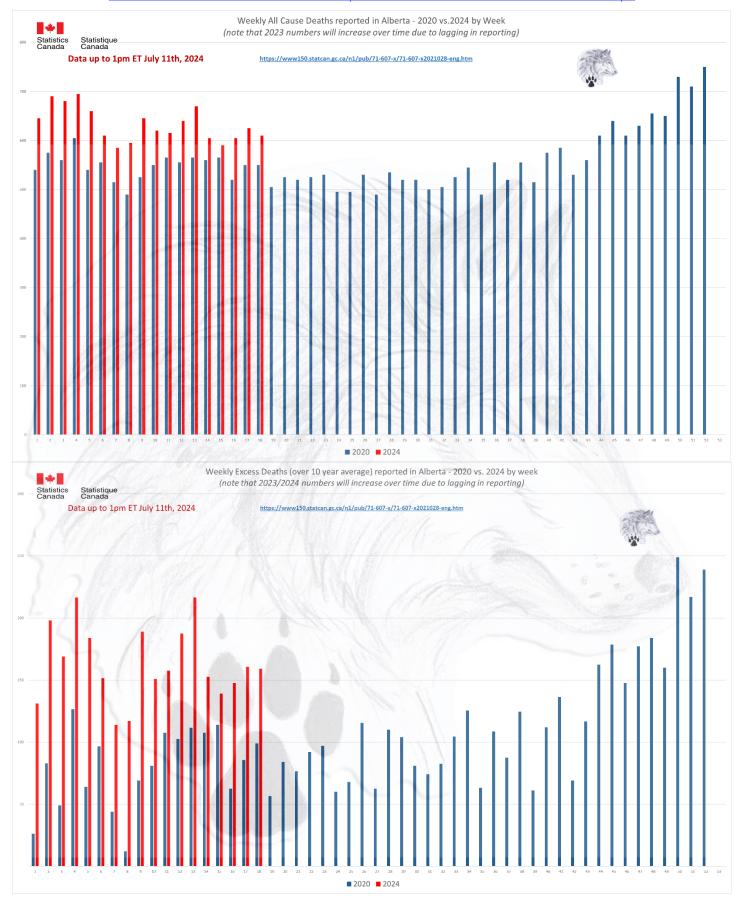

Alberta is showing a disturbing increase in deaths in the under 45 age groups for 2023 that continues to rise. These are not deaths being driven by immigration or the "baby boomers". Alberta is a stark example of this younger age groups dying at an accelerated rate.

2024 provincial data is showing this will only get worse from here.