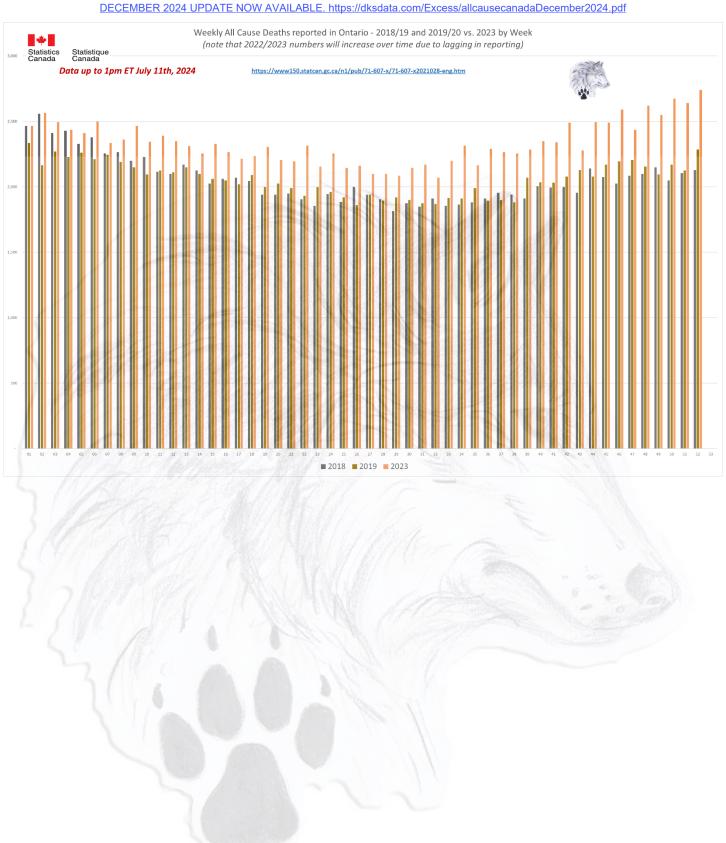

### ALL CAUSE MORTALITY DATA - CANADA

# Stats Canada Data as of July 11th, 2024

| Why do we no longer see data on 'By Vaccine Status' or 'Co-Morbidities'? https://www150.statcan.gc.ca/n1/daily-quotdien/221208/dq221208f-cansim-eng.htm

|      | ata up to 1pm ET July 11th, 2024  Canada |                |                |                |                |                |                |                |                |                |                |                |         |                |                |         |          |
|------|------------------------------------------|----------------|----------------|----------------|----------------|----------------|----------------|----------------|----------------|----------------|----------------|----------------|---------|----------------|----------------|---------|----------|
| /eek | 2010                                     | 2011 20        | 012            | 2013           | 2014 20        | 15             | -              | dIIdU<br>2017  |                | 2019           | 2020           | 2021           | 2022    |                | 2023           | 2024    | Increase |
| l    | 2010                                     | 5,190          | 5,000          | 6,045          | 5,430          | 6,235          | 5,225          | 6,180          | 6,630          | 6,080          | 6,220          | 6,775          | 2022    | 6,530          | 7,080          | 7,480   | 1,26     |
|      | 4,955                                    | 5,460          | 4,995          | 5,925          | 5,675          | 6,255          | 5,250          | 6,235          | 6,660          | 5,950          | 6,210          | 6,815          | (1000 N | 7,160          | 7,025          | 7,465   | 1,25     |
|      | 4,895                                    | 5,145          | 5,180          | 5,830          | 5,320          | 6,190          | 5,470          | 6,290          | 6,555          | 6,000          | 6,135          | 6,785          | 597.1   | 7,810          | 6,835          | 7,315   | 1,18     |
|      | 4,780                                    | 5,215          | 5,105          | 5,520          | 5,245          | 6,045          | 5,330          | 6,060          | 6,440          | 5,945          | 6,165          | 6,770          | 789     | 8,035          | 6,570          | 7,105   | 94       |
|      | 4,630                                    | 5,135          | 4,865          | 5,475          | 5,165          | 5,685          | 5,415          | 5,855          | 6,225          | 5,845          | 5,845          | 6,685          |         | 7,760          | 6,495          | 6,915   | 1,07     |
|      | 4,695                                    | 5,035          | 4,960          | 5,180          | 5,155          | 5,745          | 5,230          | 6,025          | 6,035          | 5,810          | 5,900          | 6,495          |         | 7,445          | 6,670          | 6,640   | 74       |
|      | 4,695                                    | 5,050          | 4,825          | 5,305          | 5,190          | 5,655          | 5,240          | 5,865          | 6,010          | 5,865          | 5,735          | 6,125          |         | 7,120          | 6,425          | 6,495   | 76       |
| 3    | 4,795                                    | 5,080          | 4,875          | 5,050          | 5,150          | 5,535          | 5,430          | 5,715          | 6,040          | 5,795          | 5,680          | 6,085          |         | 6,735          | 6,275          | 6,730   | 1,05     |
| 1    | 4,705                                    | 5,055          | 4,925          | 5,060          | 5,105          | 5,535          | 5,495          | 5,555          | 5,795          | 5,735          | 5,775          | 5,980          |         | 6,440          | 6,520          | 6,495   | 72       |
|      | 4,745                                    | 4,950          | 4,865          | 4,930          | 5,025          | 5,555          | 5,585          | 5,605          | 5,920          | 5,745          | 5,770          | 5,995          |         | 6,340          | 6,350          | 6,490   | 72       |
| - (  | 4,720                                    | 5,130          | 4,840          | 4,905          | 5,115          | 5,415          | 5,445          | 5,630          | 5,675          | 5,660          | 5,680          | 5,800          |         | 6,140          | 6,380          | 6,450   | 77       |
|      | 4,700                                    | 5,005          | 4,925          | 5,035          | 5,065          | 5,330          | 5,360          | 5,565          | 5,620          | 5,625          | 5,880          | 5,635          |         | 6,040          | 6,270          |         |          |
| 3    | 4,775                                    | 4,770          | 4,745          | 4,885          | 5,140          | 5,255          | 5,480          | 5,490          | 5,705          | 5,570          | 5,930          | 5,760          |         | 5,910          | 6,285          |         |          |
|      | 4,770                                    | 4,995          | 4,750          | 4,915          | 4,940          | 5,260          | 5,325          | 5,400          | 5,595          | 5,550          | 6,305          | 5,685          |         | 5,875          | 6,145          |         |          |
|      | 4,510                                    | 4,815          | 4,825          | 4,930          | 5,060          | 5,055          | 5,280          | 5,260          | 5,565          | 5,560          | 6,590          | 5,875          |         | 6,250          | 6,190          |         |          |
|      | 4,710                                    | 4,655          | 4,775          | 4,915          | 5,035          | 5,265          | 5,185          | 5,235          | 5,395          | 5,580          | 6,625          | 5,755          |         | 6,125          | 6,115          |         |          |
|      | 4,735                                    | 4,715          | 4,725          | 4,760          | 4,930          | 5,120          | 5,155          | 5,250          | 5,480          | 5,430          | 6,940          | 5,775          |         | 6,105          | 6,240          |         |          |
|      | 4,670                                    | 4,715          | 4,755          | 4,775          | 4,995          | 5,050          | 5,080          | 5,280          | 5,405          | 5,520          | 6,900          | 5,985          |         | 6,145          | 6,085          |         |          |
|      | 4,425<br>4,530                           | 4,680<br>4,650 | 4,590          | 4,960<br>4,505 | 4,930<br>4,855 | 5,070<br>4,955 | 5,200<br>4,990 | 5,215<br>4,975 | 5,305<br>5,205 | 5,425<br>5,370 | 6,440          | 5,915<br>5,820 |         | 6,290<br>6,445 | 6,065<br>5,805 |         |          |
| +    | 4,425                                    | 4,625          | 4,655<br>4,635 | 4,495          | 4,725          | 4,830          | 4,990          | 4,990          | 5,155          | 5,335          | 6,120<br>5,925 | 5,830          |         | 5,995          | 5,720          |         |          |
|      | 4,480                                    | 4,355          | 4,430          | 4,493          | 4,723          | 4,865          | 4,870          | 4,885          | 5,085          | 5,200          | 5,885          | 5,375          |         | 5,915          | 6,030          |         |          |
|      | 4,385                                    | 4,500          | 4,420          | 4,570          | 4,645          | 4,625          | 4,845          | 5,055          | 5,085          | 5,185          | 5,550          | 5,670          |         | 5,880          | 5,630          |         |          |
|      | 4,415                                    | 4,505          | 4,420          | 4,415          | 4,670          | 4,685          | 4,680          | 4,910          | 5,080          | 5,240          | 5,200          | 5,355          |         | 5,855          | 5,915          |         |          |
|      | 4,325                                    | 4,525          | 4,420          | 4,510          | 4,620          | 4,625          | 4,680          | 4,795          | 5,110          | 5,015          | 5,305          | 5,425          |         | 5,770          | 5,925          |         |          |
|      | 4,245                                    | 4,315          | 4,360          | 4,365          | 4,670          | 4,660          | 4,830          | 4,965          | 5,060          | 5,045          | 5,295          | 5,340          |         | 5,595          | 5,885          |         |          |
| _    | 4,220                                    | 4,245          | 4,480          | 4,610          | 4,650          | 4,610          | 4,805          | 4,915          | 5,215          | 5,160          | 5,155          | 6,165          |         | 5,810          | 5,790          |         |          |
|      | 4,685                                    | 4,390          | 4,450          | 4,490          | 4,530          | 4,625          | 4,730          | 4,840          | 5,105          | 5,165          | 5,395          | 5,425          |         | 5,810          | 5,740          |         |          |
|      | 4,390                                    | 4,370          | 4,405          | 4,740          | 4,505          | 4,575          | 4,660          | 4,865          | 4,820          | 5,075          | 5,275          | 5,415          |         | 6,080          | 5,715          |         |          |
|      | 4,350                                    | 4,455          | 4,280          | 4,350          | 4,510          | 4,550          | 4,720          | 4,920          | 4,960          | 5,080          | 5,285          | 5,425          |         | 6,085          | 5,915          |         |          |
| 6 1  | 4,310                                    | 4,305          | 4,490          | 4,455          | 4,515          | 4,730          | 4,755          | 4,865          | 4,980          | 4,950          | 5,225          | 5,560          |         | 6,040          | 5,890          |         |          |
|      | 4,195                                    | 4,340          | 4,525          | 4,390          | 4,605          | 4,520          | 4,700          | 4,960          | 4,975          | 4,985          | 5,245          | 5,575          |         | 6,045          | 5,825          |         |          |
|      | 4,300                                    | 4,255          | 4,390          | 4,415          | 4,480          | 4,515          | 4,895          | 4,750          | 4,995          | 5,065          | 5,415          | 5,490          |         | 6,095          | 5,880          |         |          |
|      | 4,425                                    | 4,365          | 4,415          | 4,395          | 4,625          | 4,635          | 4,885          | 4,900          | 4,925          | 5,065          | 5,415          | 5,760          |         | 6,055          | 6,035          |         |          |
|      | 4,355                                    | 4,400          | 4,440          | 4,470          | 4,665          | 4,600          | 4,735          | 4,950          | 4,970          | 5,130          | 5,250          | 5,660          |         | 6,000          | 6,040          |         |          |
|      | 4,310                                    | 4,315          | 4,415          | 4,505          | 4,735          | 4,665          | 4,820          | 5,045          | 5,115          | 5,095          | 5,450          | 5,840          |         | 6,165          | 5,950          |         |          |
|      | 4,420                                    | 4,290          | 4,455          | 4,380          | 4,575          | 4,600          | 4,760          | 5,050          | 5,075          | 4,995          | 5,330          | 6,110          |         | 6,030          | 6,060          |         |          |
|      | 4,440                                    | 4,240          | 4,410          | 4,470          | 4,865          | 4,735          | 4,905          | 5,010          | 5,150          | 5,045          | 5,465          | 5,990          |         | 6,075          | 6,045          |         |          |
|      | 4,620                                    | 4,510          | 4,615          | 4,595          | 4,880          | 4,785          | 4,845          | 5,070          | 5,210          | 5,395          | 5,745          | 5,990          |         | 6,220          | 6,265          |         |          |
|      | 4,470                                    | 4,475          | 4,585          | 4,835          | 4,865          | 4,880          | 4,970          | 5,160          | 5,290          | 5,455          | 5,705          | 6,065          |         | 6,455          | 6,640          |         |          |
|      | 4,780                                    | 4,580          | 4,630          | 4,680          | 4,800          | 5,025          | 5,130          | 5,190          | 5,340          | 5,320          | 5,780          | 6,025          |         | 6,555          | 6,485          |         |          |
|      | 4,755                                    | 4,540          | 4,820          | 4,670          | 5,080          | 5,080          | 5,195          | 5,180          | 5,425          | 5,640          | 5,725          | 6,200          |         | 6,475          | 6,480          |         |          |
|      | 4,715                                    | 4,670          | 4,710          | 4,665          | 4,930          | 5,045          | 5,200          | 5,185          | 5,460          | 5,535          | 5,750          | 6,215          |         | 6,635          | 6,200          |         |          |
|      | 4,695                                    | 4,550          | 4,705          | 4,835          | 4,855          | 5,025          | 5,235          | 5,445          | 5,540          | 5,525          | 5,900          | 6,080          |         | 6,725          | 6,650          |         |          |
|      | 4,750                                    | 4,675          | 4,810          | 4,875          | 5,055          | 4,955          | 5,315          | 5,430          | 5,465          | 5,615          | 6,260          | 6,280          |         | 6,805          | 6,690          |         |          |
|      | 4,610                                    | 4,575          | 4,770<br>4,685 | 4,875<br>4,795 | 5,045          | 5,040<br>5,050 | 5,115          | 5,430          | 5,485          | 5,660          | 6,145          | 6,395<br>6,185 |         | 6,655<br>6,825 | 6,630<br>6,540 |         |          |
|      | 4,675                                    | 4,665          |                |                | 5,155          |                | 5,075          | 5,455          | 5,455          |                | 6,140          |                |         | 7,020          |                |         |          |
|      | 4,715                                    |                | 4,860          | 4,900          | 5,310          | 4,970          | 5,295          | 5,465          | 5,535          | 5,665          | 6,305          | 6,265          |         |                | 6,920          |         |          |
|      | 4,865<br>4,705                           | 4,705<br>4,660 | 4,975<br>4,980 | 4,975<br>4,965 | 5,280<br>5,285 | 5,175          | 5,325<br>5,165 | 5,450<br>5,665 | 5,625<br>5,525 | 5,740<br>5,720 | 6,500<br>6,565 | 6,370<br>6,240 |         | 7,185<br>7,170 | 6,865<br>7,055 |         |          |
|      | 4,705                                    | 4,780          | 5,450          | 5,225          | 5,285          | 5,270<br>5,035 | 5,505          | 5,900          | 5,680          | 5,720          | 6,565<br>6,445 | 6,440          |         | 7,170          | 7,035          |         |          |
|      | 5,140                                    | 4,780          | 5,625          | 5,365          | 5,865          | 5,035          | 5,765          | 6,015          |                | 5,905          | 6,655          | 6,550          |         | 7,005          | 7,025          |         |          |
|      | 3,140                                    | 4,820          | 3,023          | 3,303          | 3,603          | 3,033          | 5,825          | 0,015          | 3,703          | 3,303          | 0,035          |                |         | 7,125          | 7,075          |         |          |
| tal  | 234 445                                  | 248,095        | 245,240        | 251 760        | 257,735        | 264 230        | 271,305        | 277.395        | 284 865        | 284 315        | 305,530        | 311,225        | 3/      | 12,225         | 327,335        | 75,580  | 10,4     |
|      |                                          | _10,000        |                |                | itcan.gc.ca/n1 |                |                |                |                |                | 303,330        | J11,22J        | 34      | ,              | 327,333        | . 3,300 | 10,40    |
|      | 47,615                                   |                | 54,435         | 59,225         |                |                |                | 65,015         |                |                | 65,115         | 70,310         | _       | 77,515         | 72,625         |         | 10,4     |